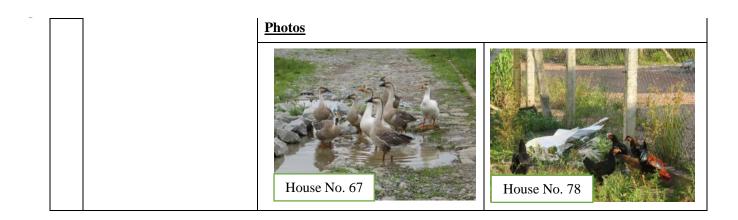

| (2) Plantation |                                 | - In front of the compounds, the shady trees, fruit trees, flowering plants and vegetables are being planted. |                                                  |                                                                                                                                                                   |  |
|----------------|---------------------------------|---------------------------------------------------------------------------------------------------------------|--------------------------------------------------|-------------------------------------------------------------------------------------------------------------------------------------------------------------------|--|
|                | Description                     |                                                                                                               |                                                  |                                                                                                                                                                   |  |
|                | - In front of t<br>and vegetal  |                                                                                                               |                                                  | trees, fruit trees, flowering plants                                                                                                                              |  |
|                | Туре                            | No. of<br>HHs                                                                                                 |                                                  | Remarks                                                                                                                                                           |  |
|                | Shade tree                      | 15                                                                                                            |                                                  | ian almond, Neem tree, etc.<br>40, 43, 48, 51, 57, 59, 61, 62, 67,<br>7, 85                                                                                       |  |
|                | Fruit tree                      | 37                                                                                                            | and jack fruit<br>HH No. 3, 15<br>37, 40, 41, 48 | 5, 17, 20,21, 23, 28, 30, 31, 32, 34<br>3, 51, 52, 55, 57, 58, 59, 61, 62,                                                                                        |  |
|                | Vegetables                      | 20                                                                                                            | Chili, tomato<br>basils, eggpla<br>HH No. 12, 1  | 7, 21, 41, 49, 58, 59, 61, 62, 63,                                                                                                                                |  |
|                | Flowering<br>plant              | 31                                                                                                            | Jasmine, poir<br>HH No. 3, 5,<br>22, 23, 29, 30  | 1, 72, 73, 77, 82, 85, 86<br>Isettia, orchid, kiss me quick, etc.<br>6, 8, 10, 12, 13, 14, 17, 20, 21,<br>0, 31, 32, 46, 48, 58, 59, 61, 62,<br>0, 72, 77, 78, 86 |  |
|                | Photos,                         |                                                                                                               |                                                  | , , , ,                                                                                                                                                           |  |
|                |                                 |                                                                                                               |                                                  |                                                                                                                                                                   |  |
|                |                                 |                                                                                                               |                                                  |                                                                                                                                                                   |  |
| (3) Livestock  | Description<br>-The chicken, go | poses and d                                                                                                   | ucks are being                                   | raised                                                                                                                                                            |  |
|                | Type<br>Chicken                 | No. of H                                                                                                      | Hs Remarks                                       |                                                                                                                                                                   |  |
| i i            | Chicken                         | 0                                                                                                             | HH No.<br>59, 67, 7                              | 13, 14, 21,<br>8                                                                                                                                                  |  |
|                | Goose                           | 2                                                                                                             | HH No. 4                                         |                                                                                                                                                                   |  |