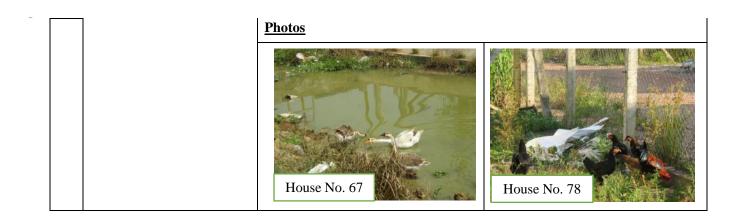

| (2) Plantation | - In front of the compounds, the shady trees, fruit trees, flowering plants and vegetables are being planted. |                |                                        |                                                                                                                                        |
|----------------|---------------------------------------------------------------------------------------------------------------|----------------|----------------------------------------|----------------------------------------------------------------------------------------------------------------------------------------|
|                | Description                                                                                                   |                |                                        |                                                                                                                                        |
|                | -                                                                                                             | -              |                                        | de trees, fruit trees, flowering plants                                                                                                |
|                | Туре                                                                                                          | No. of<br>HHs  |                                        | Remarks                                                                                                                                |
|                | Shade tree                                                                                                    | 15             |                                        | Indian almond, Neem tree, etc.<br>0, 40, 43, 48, 51, 57, 59, 61, 62, 67,<br>, 77, 85                                                   |
|                | Fruit tree                                                                                                    | 37             | and jack fi<br>HH No. 3,               | Iango, sugar cane, coconut, citrus<br>ruit etc.<br>, 15, 17, 20,21, 23, 28, 30, 31, 32, 34<br>, 48, 51, 52, 55, 57, 58, 59, 61, 62,    |
|                | Vegetables                                                                                                    | 20             | Chili, tom<br>basils, egg              | , 70, 71, 72, 73, 77, 78, 82, 85, 86, 8<br>ato, bitter gourd, Roselle, gourd,<br>gplant etc.<br>2, 17, 21, 41, 49, 58, 59, 61, 62, 63, |
|                | Flowering plant                                                                                               | 31             | 67, 68, 70,<br>Jasmine, p<br>HH No. 3, | , 71, 72, 73, 77, 82, 85, 86<br>poinsettia, orchid, kiss me quick, etc<br>, 5, 6, 8, 10, 12, 13, 14, 17, 20, 21,                       |
|                |                                                                                                               |                |                                        | , 30, 31, 32, 46, 48, 58, 59, 61, 62,<br>, 69, 72, 77, 78, 86                                                                          |
|                | <u>Photos,</u>                                                                                                |                |                                        |                                                                                                                                        |
|                |                                                                                                               |                |                                        |                                                                                                                                        |
|                |                                                                                                               |                |                                        |                                                                                                                                        |
| (3) Livestock  | Description                                                                                                   |                |                                        |                                                                                                                                        |
|                | -The chicken and                                                                                              |                |                                        |                                                                                                                                        |
|                | Type<br>Chicken                                                                                               | No. of HI<br>6 | HH N                                   | o. 13, 14, 21,                                                                                                                         |
|                | Goose                                                                                                         | 2              | 59, 67<br>HH N                         | 7, 78<br>o. 40, 67                                                                                                                     |
| 1              |                                                                                                               |                |                                        |                                                                                                                                        |