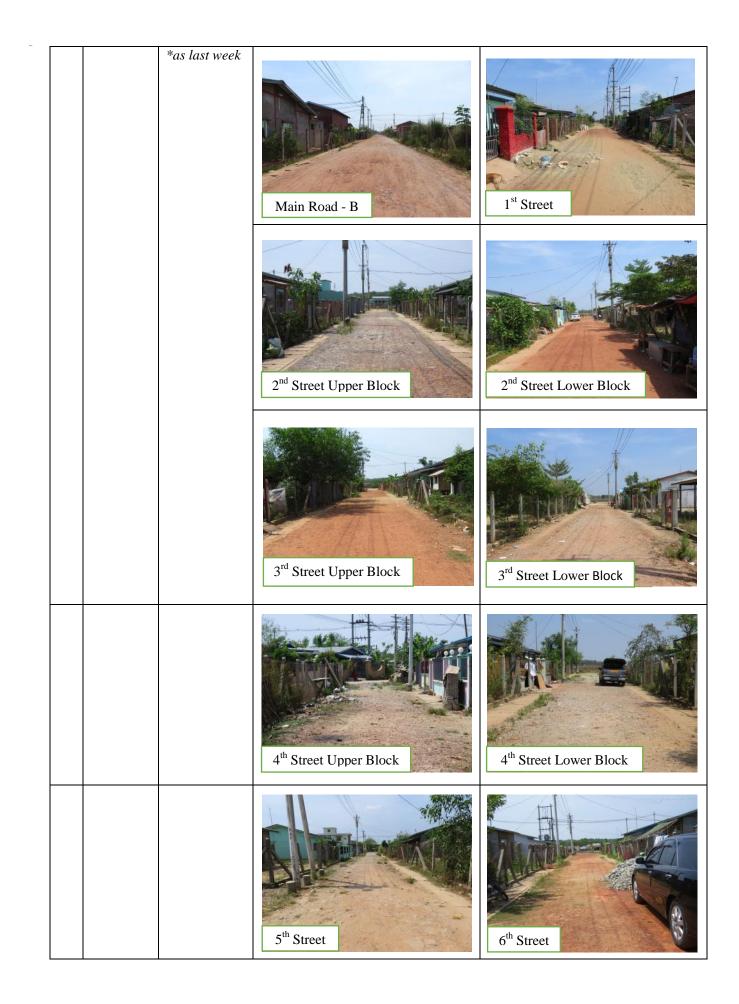

| No | Item            | Condition                                        | Narrative Description and Photos                                                                                                                                                                                                                                                                                                                                                                                                    |
|----|-----------------|--------------------------------------------------|-------------------------------------------------------------------------------------------------------------------------------------------------------------------------------------------------------------------------------------------------------------------------------------------------------------------------------------------------------------------------------------------------------------------------------------|
| 1  | (1.2) Well      | Improved□<br>Same ■*<br>Worse □<br>*as last week | Water from two open-wells is clean enough to use for drinking and<br>living. There are eleven tube wells in the relocation site. Residents use<br>the water basically from the pipeline distribution system so that the<br>frequency of water usage from the tube wells is very low. To sustain<br>the good condition of the tube wells, the leg pumps were kept and<br>covered the PVC pipes with the caps till the residents use. |
|    |                 |                                                  | Open Well No. 1       Open Well No. 2                                                                                                                                                                                                                                                                                                                                                                                               |
|    | (2)<br>Drainage | Improved□<br>Same <b>©</b> *                     | <ul> <li>There is no water in the drainage canals at the moment.</li> <li>Photos</li> </ul>                                                                                                                                                                                                                                                                                                                                         |
|    | Dianage         | Worse □<br>*as last week                         | The drain at the corner of Main Road A and B       The exit of the drain at the corner of Site village road and 2 <sup>nd</sup> street                                                                                                                                                                                                                                                                                              |
|    |                 |                                                  | The exit of the drain at the corner of Site village road and $3^{rd}$ street       The exit of the drain at the corner of Site village road and Main Road C                                                                                                                                                                                                                                                                         |
|    | (3) Road        | Improved□<br>Same <b>©</b> *<br>Worse □          | <ul> <li>All the roads are dry and no problem for walking.</li> <li>Photos</li> </ul>                                                                                                                                                                                                                                                                                                                                               |
|    |                 |                                                  | 1 110105                                                                                                                                                                                                                                                                                                                                                                                                                            |

|                             | Improved                                         | 7 <sup>th</sup> Street                                                                                    | Site Village Road                                                                                                                                                                                                            |
|-----------------------------|--------------------------------------------------|-----------------------------------------------------------------------------------------------------------|------------------------------------------------------------------------------------------------------------------------------------------------------------------------------------------------------------------------------|
| (4)<br>Garbage<br>Condition | Improved□<br>Same ■*<br>Worse □<br>*as last week | of each road until the end of Apri<br>are kept by the community leader<br>of well number one of main road | e bins are provided.<br>been provided and placed at the corner<br>l. After April 2018, all the garbage bins<br>of PAPs in the communal compound<br>B. But starting from October, the<br>nicipal office came and collected by |
|                             |                                                  | Rubbishes in the creek near 1st street                                                                    | Rubbishes in the creek near 2nd street                                                                                                                                                                                       |
|                             |                                                  | The soil was filled near the creek of Main Road C in March                                                | The soil was filled near the creek of 6 <sup>th</sup> Street in March                                                                                                                                                        |