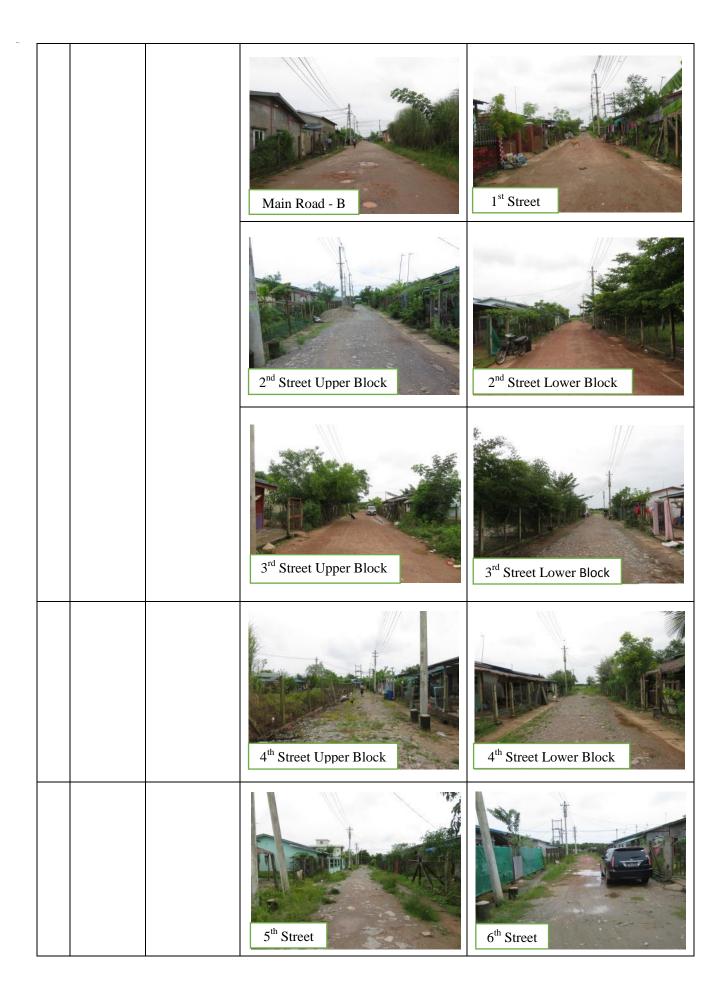

| No | Item            | Condition                               | Narrative Description and Photos                                                                                                                                                                                                                                                                                                                                                                                                                         |  |
|----|-----------------|-----------------------------------------|----------------------------------------------------------------------------------------------------------------------------------------------------------------------------------------------------------------------------------------------------------------------------------------------------------------------------------------------------------------------------------------------------------------------------------------------------------|--|
| 1  | (1.2) Well      | Improved□ Same ■* Worse □ *as last week | - Water from two open-wells is clean enough to use for drinking and living. There are eleven tube wells in the relocation site. Residents use the water basically from the pipeline distribution system so that the frequency of water usage from the tube wells is very low. To sustain the good condition of the tube wells, the leg pumps were kept and covered the PVC pipes with the caps till the residents use.  Open Well No. 1  Open Well No. 2 |  |
|    | (2)<br>Drainage | Improved□ Same ■* Worse □ *as last week | The drain at the corner of Main Road A and B  There is no water in the drainage canals at the moment.  The exit of the drain at the corner of Site village road and 2 <sup>nd</sup> street                                                                                                                                                                                                                                                               |  |
|    |                 |                                         | The exit of the drain at the corner of Site village road and 3 <sup>rd</sup> street  The exit of the drain at the corner of Site village road and Main Road C                                                                                                                                                                                                                                                                                            |  |
|    | (3) Road        | Improved□ Same ■* Worse □ *as last week | Some roads are found with small ponds due to the rain in these days but no problem for walking.  Photos                                                                                                                                                                                                                                                                                                                                                  |  |