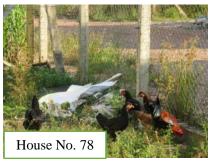

#### (3) Livestock

<u>Description</u>
-The chicken and gooses are being raised.

| Type    | No. of HHs | Remarks            |
|---------|------------|--------------------|
| Chicken | 6          | HH No. 13, 14, 21, |
|         |            | 59, 67, 78         |
| Goose   | 2          | HH No. 40, 67      |

### **Photos**