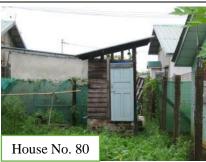

## (5) Fly proof toilet

# Improved□ Same ■\* Worse □ \*as last week

- All of the fly proof toilets are used by the residents.
- All of the toilets are repaired by the following procedures;
  - Installation the extra septic tanks beside the original
  - The pipe line system is installed from the extra tank to the ditch to flow the liquid out.

The toilet renovation plan was successfully done and there is no problem at the moment.

|           | No. of HHs          |                |  |  |
|-----------|---------------------|----------------|--|--|
| Condition | This week condition | Previous       |  |  |
|           |                     | week condition |  |  |
| Level 1   | 91                  | 91             |  |  |
| Level 2   | 0                   | 0              |  |  |
| Level 3   | 0                   | 0              |  |  |
| Level 4   | 0                   | 0              |  |  |
| No Toilet | 0                   | 0              |  |  |