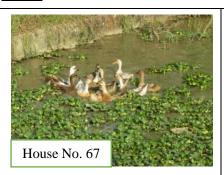

#### (3) Livestock

<u>Description</u>
-The chicken and gooses are being raised.

| Type    | No. of HHs | Remarks            |
|---------|------------|--------------------|
| Chicken | 6          | HH No. 13, 14, 21, |
|         |            | 59, 67, 78         |
| Goose   | 2          | HH No. 40, 67      |

### **Photos**