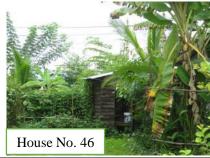

## (5) Fly proof toilet

# Improved□ Same ■\* Worse □ \*as last week

- All of the fly proof toilets are used by the residents.
- All of the toilets are repaired by the following procedures;
  - Installation the extra septic tanks beside the original
  - The pipe line system is installed from the extra tank to the ditch to flow the liquid out.

The toilet renovation plan was successfully done and there is no problem at the moment.

|           | No. of HHs          |                |  |  |
|-----------|---------------------|----------------|--|--|
| Condition | This week condition | Previous       |  |  |
|           |                     | week condition |  |  |
| Level 1   | 91                  | 91             |  |  |
| Level 2   | 0                   | 0              |  |  |
| Level 3   | 0                   | 0              |  |  |
| Level 4   | 0                   | 0              |  |  |
| No Toilet | 0                   | 0              |  |  |