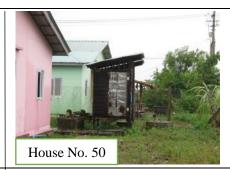

## (5) Fly proof toilet

# Improved□ Same ■\* Worse □ \*as last week

- All of the fly proof toilets are used by the residents.
- All of the toilets are repaired by the following procedures;
  - Installation the extra septic tanks beside the original
  - The pipe line system is installed from the extra tank to the ditch to flow the liquid out.

The toilet renovation plan was successfully done and there is no problem at the moment.

|           | No. of HHs          |                |  |  |
|-----------|---------------------|----------------|--|--|
| Condition | This week condition | Previous       |  |  |
|           |                     | week condition |  |  |
| Level 1   | 91                  | 91             |  |  |
| Level 2   | 0                   | 0              |  |  |
| Level 3   | 0                   | 0              |  |  |
| Level 4   | 0                   | 0              |  |  |
| No Toilet | 0                   | 0              |  |  |