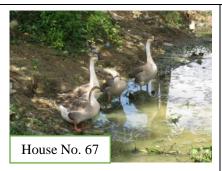

## (3) Livestock

<u>Description</u>
-The chicken and gooses are being raised.

| Type    | No. of HHs | Remarks            |
|---------|------------|--------------------|
| Chicken | 6          | HH No. 13, 14, 21, |
|         |            | 59, 67, 78         |
| Goose   | 2          | HH No. 40, 67      |
| Duck    | 1          | HH No. 49          |

# **Photos**