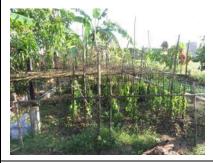

## (2) Plantation

In front of the compounds, the shady trees, fruit trees, flowering plants and vegetables are being planted.

## **Description**

In front of the compounds, the shade trees, fruit trees, flowering plants and vegetables are being planted.

|                 | 1      | T                                                                                                                                                                                                                  |  |
|-----------------|--------|--------------------------------------------------------------------------------------------------------------------------------------------------------------------------------------------------------------------|--|
| Type            | No. of | Remarks                                                                                                                                                                                                            |  |
|                 | HHs    |                                                                                                                                                                                                                    |  |
| Shade tree      | 15     | Albizzia, Indian almond, Neem tree, etc.<br>HH No. 20, 40, 43, 48, 51, 57, 59, 61, 62, 67, 69, 72, 73, 77, 85                                                                                                      |  |
| Fruit tree      | 37     | Banana, Mango, sugar cane, coconut, citrus and jack fruit etc. HH No. 3, 15, 17, 20,21, 23, 28, 30, 31, 32, 34, 37, 40, 41, 48, 51, 52, 55, 57, 58, 59, 61, 62, 63, 67, 68, 70, 71, 72, 73, 77, 78, 82, 85, 86, 88 |  |
| Vegetables      | 20     | Chili, tomato, bitter gourd, Roselle, gourd, basils, eggplant etc. HH No. 12, 17, 21, 41, 49, 58, 59, 61, 62, 63, 67, 68, 70, 71, 72, 73, 77, 82, 85, 86                                                           |  |
| Flowering plant | 31     | Jasmine, poinsettia, orchid, kiss me quick, etc. HH No. 3, 5, 6, 8, 10, 12, 13, 14, 17, 20, 21, 22, 23, 29, 30, 31, 32, 46, 48, 58, 59, 61, 62, 65, 67, 68, 69, 72, 77, 78, 86                                     |  |