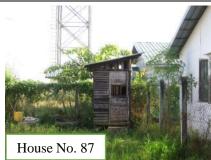

# Other Issues (1). Drainage condition for Description rain water in the compounds The plot of house No. 31 was filled with the sand for renovation so that photo will have to be taken a different plot next week. No. of HHs Condition This week Previous week condition condition Level 1 87 87 Level 2 2 2 2 Level 3 Level 4 <Evaluation Criteria> Level 1 -No mud and no standing water with their own drainage system in their compound Level 2 -No mud and no standing water in their compound - Some or little mud and standing water in their compound Level 4 -A lot of mud and standing water in their compound Remark: The compound of the house number 31 of previous photo was changed with house number 81 to mention level 1 because the house number 31 was filled with the sand. **Photos** Level 1 House No.19 House No.81 Level 3 Level 4 House No. 64 House No. 84 Level 3 House No. 75 House No. 87