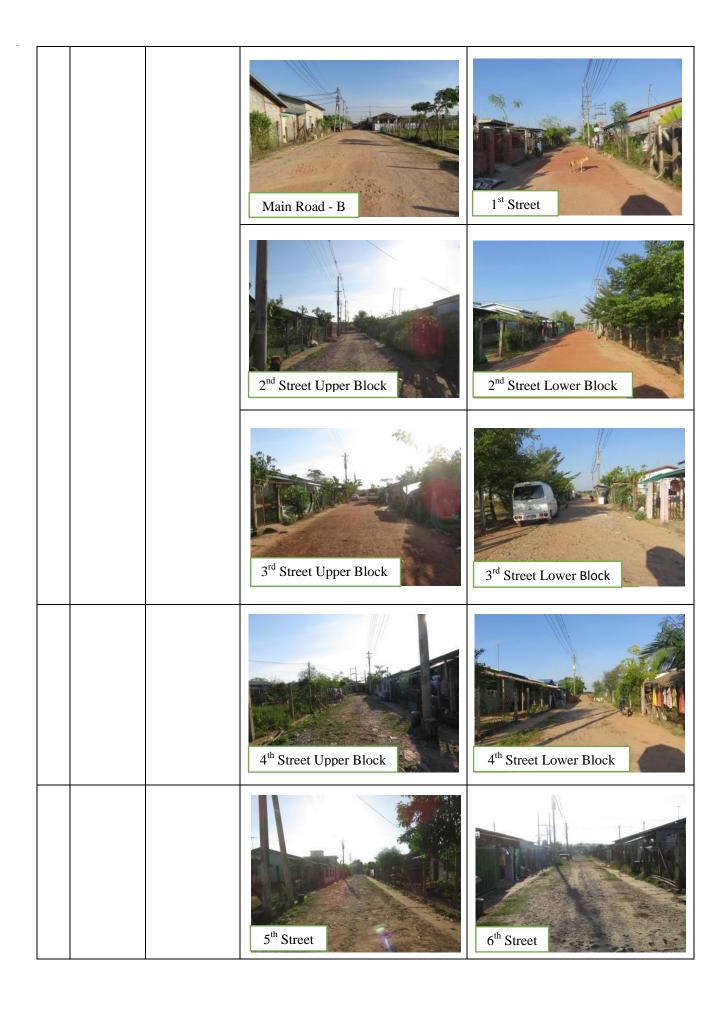

| No | Item            | Condition                                        | Narrative Description and Photos                                                                                                                                                                                                                                                                                                                                                                                       |                                                                                     |
|----|-----------------|--------------------------------------------------|------------------------------------------------------------------------------------------------------------------------------------------------------------------------------------------------------------------------------------------------------------------------------------------------------------------------------------------------------------------------------------------------------------------------|-------------------------------------------------------------------------------------|
| 1  | (1.2) Well      | Improved□ Same •* Worse □ *as last week          | - Water from two open-wells is clean enough to use for drinking and living. There are eleven tube wells in the relocation site. Residents use the water basically from the pipeline distribution system so that the frequency of water usage from the tube wells is very low. To sustain the good condition of the tube wells, the leg pumps were kept and covered the PVC pipes with the caps till the residents use. |                                                                                     |
|    |                 |                                                  | Open Well No. 1                                                                                                                                                                                                                                                                                                                                                                                                        | Open Well No. 2                                                                     |
|    | (2)<br>Drainage | Improved□<br>Same •*<br>Worse □<br>*as last week | The drain at the corner of Main Road A and B                                                                                                                                                                                                                                                                                                                                                                           | The exit of the drain at the corner of Site village road and 2 <sup>nd</sup> street |
|    |                 |                                                  | The exit of the drain at the corner of Site village road and 3 <sup>rd</sup> street                                                                                                                                                                                                                                                                                                                                    | The exit of the drain at the corner of Site village road and Main Road C            |
|    | (3) Road        | Improved□<br>Same •*<br>Worse □                  | Some roads are found with small but no problem for walking.                                                                                                                                                                                                                                                                                                                                                            | all ponds due to the rain in these days                                             |
|    |                 | *as last week                                    | <u>Photos</u>                                                                                                                                                                                                                                                                                                                                                                                                          |                                                                                     |