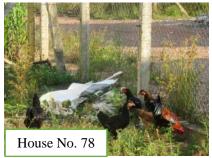

## (3) Livestock

<u>Description</u>
-The chicken and gooses are being raised.

| Type    | No. of HHs | Remarks            |
|---------|------------|--------------------|
| Chicken | 6          | HH No. 13, 14, 21, |
|         |            | 59, 67, 78         |
| Goose   | 2          | HH No. 40, 67      |
| Duck    | 1          | HH No. 49          |

# **Photos**