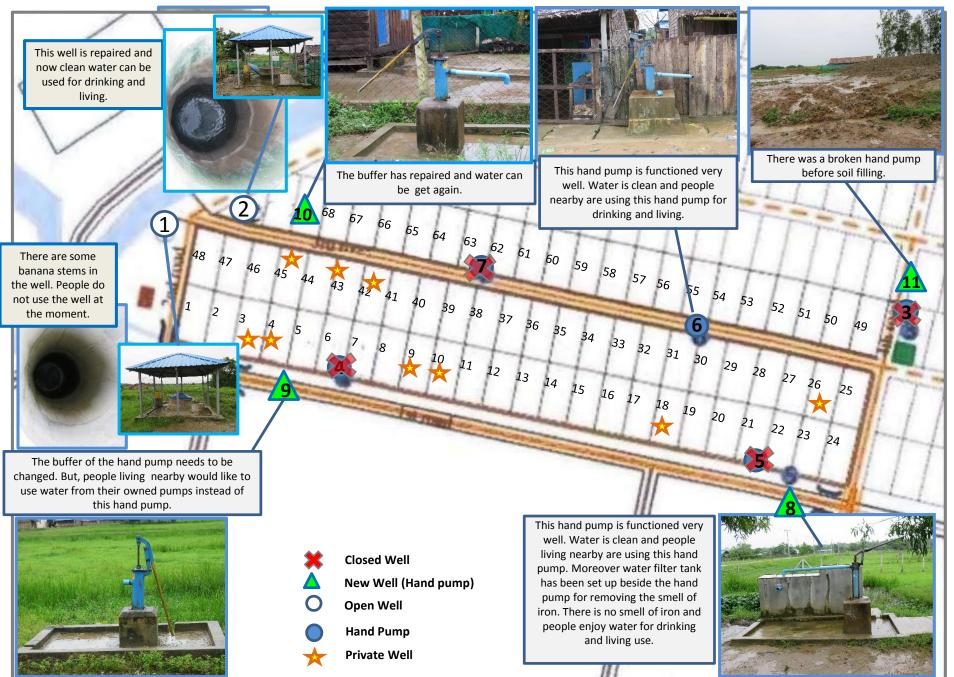

## Surveyor: Zaw La Date Visited: 4.8.2016 Time Visited: 10:15 to 11:30

<u>Weather Condition: Sunny</u> <u>The last time of heavy raining: - yesterday</u>

| No | Item             | Condition                                          | Description and Photos                                                                                                                                                                                                                                                                                                                                                                                                        |  |  |  |  |  |
|----|------------------|----------------------------------------------------|-------------------------------------------------------------------------------------------------------------------------------------------------------------------------------------------------------------------------------------------------------------------------------------------------------------------------------------------------------------------------------------------------------------------------------|--|--|--|--|--|
| 1  | Condition of     | of -                                               |                                                                                                                                                                                                                                                                                                                                                                                                                               |  |  |  |  |  |
|    | (1). Well        | Improved□<br>Same©*<br>Worse □<br>*as last<br>week | Description & Photos:<br>-See ANNEX.1<br>- Water from both of two wells is clean and can be used for drinking and living. The<br>amount of water in both wells is also being increased during these days. There are<br>four tube wells in the relocation site. Among them, one of the hand pump needs to<br>be repaired, but people can get water from their own tube-wells, one open-well and<br>the rest of two hand pumps. |  |  |  |  |  |
|    | (2).<br>Drainage | Improved□<br>Same <b>©</b> *                       | Description                                                                                                                                                                                                                                                                                                                                                                                                                   |  |  |  |  |  |
|    |                  | Worse □<br>*as last<br>week                        | There is some amount of water in the drainage canals due to the rain in these days<br>and some places of stream seem to be blocking at the moment. The stream along the<br>drainage canal may need to be rehabilitated in order to improve the water-flow along<br>the stream.                                                                                                                                                |  |  |  |  |  |
|    |                  |                                                    | <u>Photos</u>                                                                                                                                                                                                                                                                                                                                                                                                                 |  |  |  |  |  |
|    |                  |                                                    | <image/>                                                                                                                                                                                                                                                                                                                                                                                                                      |  |  |  |  |  |
|    |                  |                                                    | <image/>                                                                                                                                                                                                                                                                                                                                                                                                                      |  |  |  |  |  |

## ANNEX.1

## As of 4.8.2016