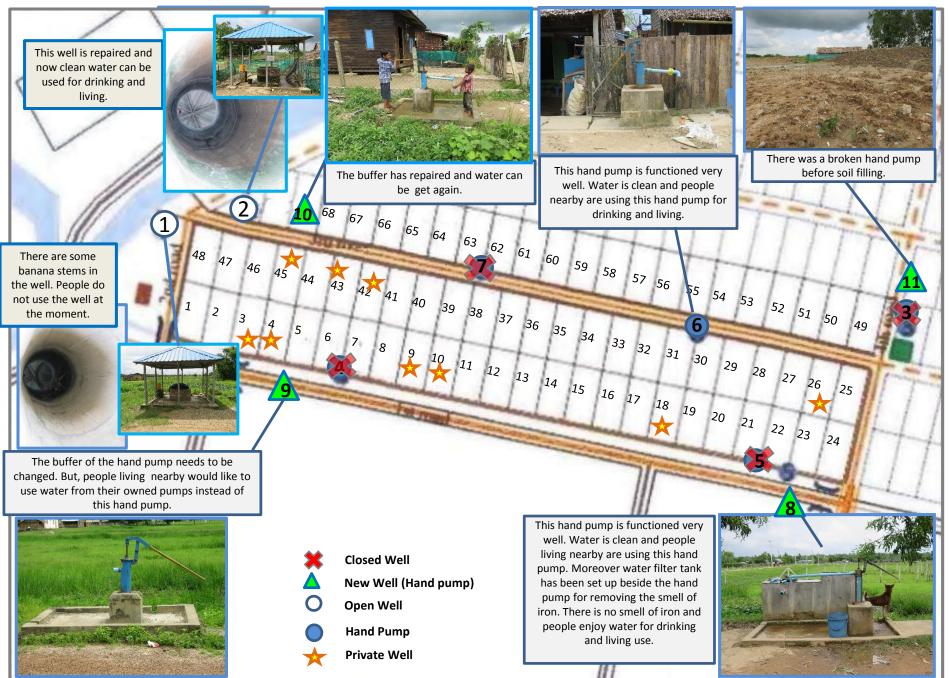

## Surveyor: Zaw La Date Visited: 18.7.2016 Time Visited: 10:30 to 11:45

Weather Condition: Sunny The last time of heavy raining: - two days ago

| No | ltem      | Condition                   | Description and Photos                                                                                                                                                                                 |  |  |  |  |
|----|-----------|-----------------------------|--------------------------------------------------------------------------------------------------------------------------------------------------------------------------------------------------------|--|--|--|--|
| 1  | Condition |                             |                                                                                                                                                                                                        |  |  |  |  |
| 1  | (1). Well | Improved 🗆                  | Description & Photos:                                                                                                                                                                                  |  |  |  |  |
|    |           | Same                        | -See ANNEX.1                                                                                                                                                                                           |  |  |  |  |
|    |           |                             | - Water from both of two wells is clean and can be used for drinking and living. The                                                                                                                   |  |  |  |  |
|    |           | Worse 🗆                     | amount of water in both wells is also being increased during these days. There are                                                                                                                     |  |  |  |  |
|    |           | *as last<br>week            | four tube wells in the relocation site. Among them, one of the hand pump needs to<br>be repaired, but people can get water from their own tube-wells, one open-well and<br>the rest of two hand pumps. |  |  |  |  |
|    | (2).      | Improved□                   | Description                                                                                                                                                                                            |  |  |  |  |
|    | Drainage  | Same <b>©</b> *             |                                                                                                                                                                                                        |  |  |  |  |
|    |           |                             | There is some amount of water in the drainage canals due to the rain two days ago                                                                                                                      |  |  |  |  |
|    |           | Worse □<br>*as last<br>week | and some places of stream seem to be blocking at the moment. The stream along the<br>drainage canal may need to be rehabilitated in order to improve the water-flow along<br>the stream.               |  |  |  |  |
|    |           |                             | <u>Photos</u>                                                                                                                                                                                          |  |  |  |  |
|    |           |                             | <image/>                                                                                                                                                                                               |  |  |  |  |
|    |           |                             | <image/>                                                                                                                                                                                               |  |  |  |  |

## ANNEX.1

## As of 18.7.2016