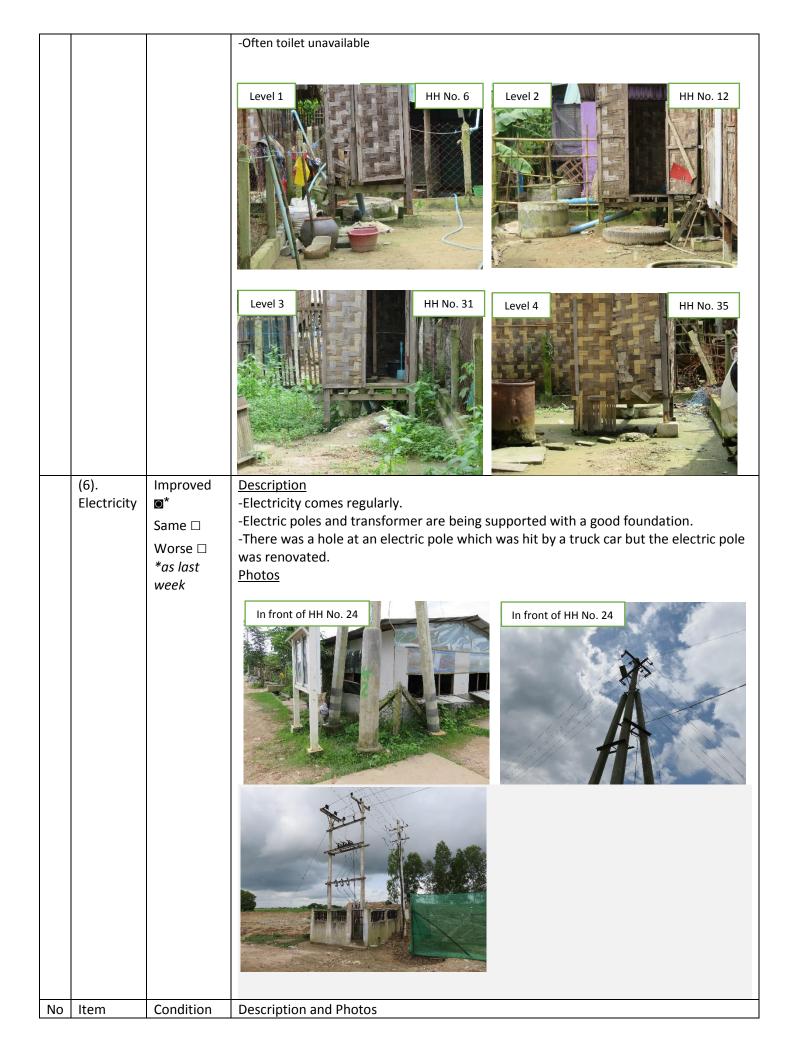

|                           |                                     |                                                           | <image/>                                                                                                                                                                                                                                                                                                                                                                                                                                                                                                                                                                                                                                                                                                                                                                                                                                                                                                                                                                                                                                                                                                                                                                                                                             |  |  |
|---------------------------|-------------------------------------|-----------------------------------------------------------|--------------------------------------------------------------------------------------------------------------------------------------------------------------------------------------------------------------------------------------------------------------------------------------------------------------------------------------------------------------------------------------------------------------------------------------------------------------------------------------------------------------------------------------------------------------------------------------------------------------------------------------------------------------------------------------------------------------------------------------------------------------------------------------------------------------------------------------------------------------------------------------------------------------------------------------------------------------------------------------------------------------------------------------------------------------------------------------------------------------------------------------------------------------------------------------------------------------------------------------|--|--|
|                           |                                     |                                                           | Back side of third role                                                                                                                                                                                                                                                                                                                                                                                                                                                                                                                                                                                                                                                                                                                                                                                                                                                                                                                                                                                                                                                                                                                                                                                                              |  |  |
| <u>N</u><br><u>o</u><br>1 | Item<br>(5). Fly<br>proof<br>toilet | Condition<br>Improved<br>■*<br>Same □<br>*as last<br>week | Description         -All of the fly proof toilets are used by people.         -Almost all of the fly proof toilets made by wood or bamboo have been lifted up as shown in pictures below and are convenient to use. Some concrete toilets are still needed to be renovated. According to discussion with community people, they wo like to repair the concrete toilets by themselves and requested for financial suppor JET had already paid for it.                 No. of HHs                 Condition               No. of HHs                 Condition               No. of HHs                 Condition               No. of HHs                 Condition               No. of HHs                 Condition             Condition               No. of HHs                 Condition             Level 1               SO                 Level 1               SO                 Level 3               O                 Fly proof toilet is not needed to be repaired.               No/rarely toilet unavailable                 Level 1               Fly proof toilet is needed to be repaired.                 Rarely toilet unavailable               Level 3                 Fly proof toilet is needed to be rep |  |  |