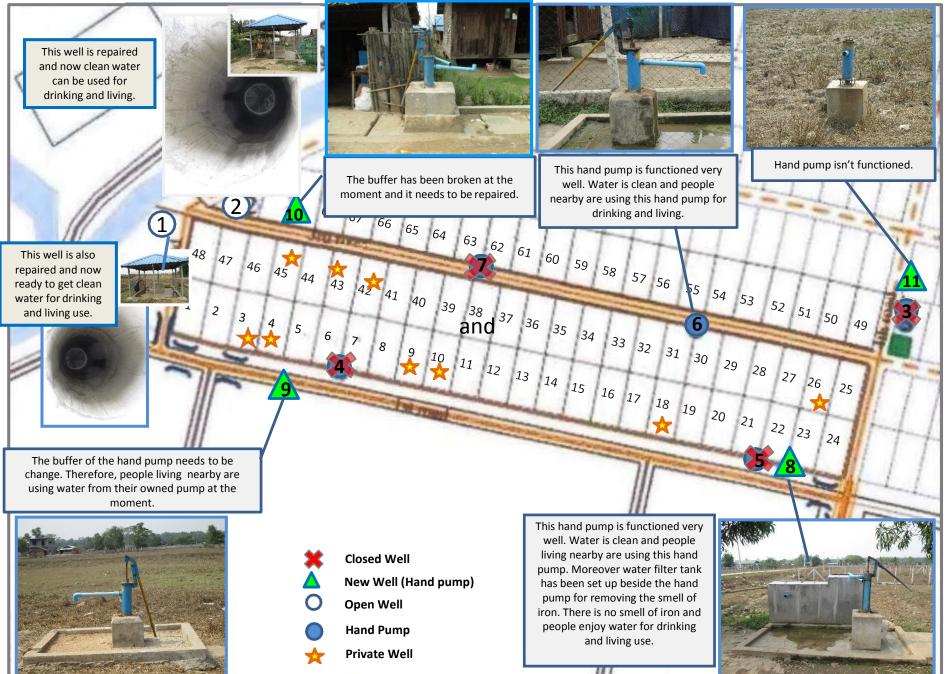

|                 | 52, 54, 56 and 62                       |   |  |  |
|   |               | <u></u>                                                                                                                                                                                                    |                 |                                         |   |  |  |
|   |               |                                                                                                                                                                                                            |                 |                                         |   |  |  |

## ANNEX.1

## As of 1.3.2016