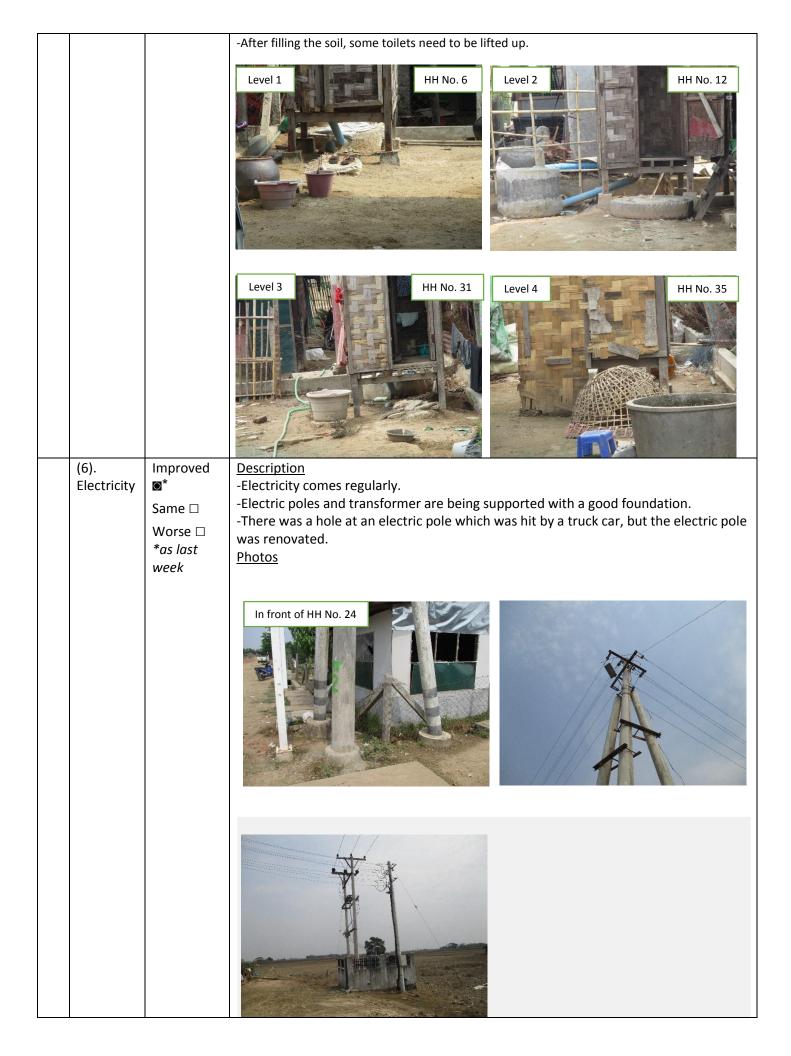

|               |                         |                       | Garber pit       Washing clothes and taking bath place         Image: Side of third role       Image: Side of third role         Image: Side of third role       Image: Side of third role |                                                                                                                           |                                                                          |                                                                                                       |  |  |
|---------------|-------------------------|-----------------------|--------------------------------------------------------------------------------------------------------------------------------------------------------------------------------------------|---------------------------------------------------------------------------------------------------------------------------|--------------------------------------------------------------------------|-------------------------------------------------------------------------------------------------------|--|--|
| <u>N</u><br>0 | <u>ltem</u><br>(5). Fly | Condition<br>Improved | Description<br>-All of the fly proof toilets are used by people.                                                                                                                           |                                                                                                                           |                                                                          |                                                                                                       |  |  |
| 1             | proof<br>toilet         | ■*<br>Same □          |                                                                                                                                                                                            |                                                                                                                           |                                                                          | made by wood or bamboo have been lifted up as convenient to use. Some concrete toilets are still      |  |  |
|               |                         | Worse 🗆               |                                                                                                                                                                                            |                                                                                                                           |                                                                          | ng to discussion with community people, they would by themselves and requested for financial support. |  |  |
|               |                         | *as last<br>week      | JET had alre                                                                                                                                                                               | eady paid fo                                                                                                              | or it.                                                                   | by themselves and requested for financial support.                                                    |  |  |
|               |                         | WEEK                  | Condition                                                                                                                                                                                  | No. of HHs           Condition         This         Previous                                                              |                                                                          |                                                                                                       |  |  |
|               |                         |                       | Condition                                                                                                                                                                                  | week                                                                                                                      | week                                                                     |                                                                                                       |  |  |
|               |                         |                       |                                                                                                                                                                                            | condition                                                                                                                 | condition                                                                |                                                                                                       |  |  |
|               |                         |                       | Level 1<br>Level 2                                                                                                                                                                         | 50<br>17                                                                                                                  | 50<br>17                                                                 |                                                                                                       |  |  |
|               |                         |                       | Level 3                                                                                                                                                                                    | 0                                                                                                                         | 0                                                                        |                                                                                                       |  |  |
|               |                         |                       | Level 4                                                                                                                                                                                    | 0                                                                                                                         | 0                                                                        |                                                                                                       |  |  |
|               |                         |                       | No Toilet                                                                                                                                                                                  | 1                                                                                                                         | 1                                                                        |                                                                                                       |  |  |
|               |                         |                       | Level 4                                                                                                                                                                                    | bilet is not ne<br>bilet unavaila<br>bilet is neede<br>t unavailable<br>unavailable<br>It of filling th<br>bilet is urgen | able<br>ed to be repa<br>ed to be rep<br>e soil and als<br>tly needed to | ired.                                                                                                 |  |  |