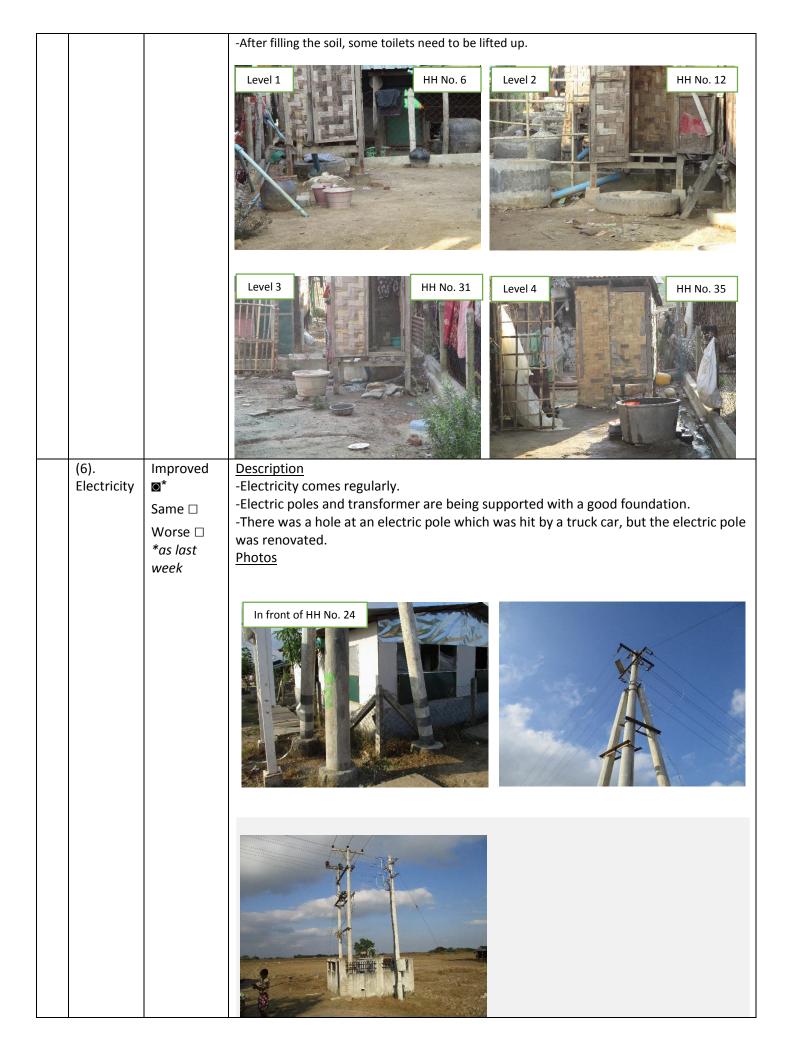

|          |                 | ſ                   | 1                                                                                                                                                                                    |                                                                                                                                                                                                                                                                                                                                                                                                                              |                   |                                                                                                  |  |  |
|----------|-----------------|---------------------|--------------------------------------------------------------------------------------------------------------------------------------------------------------------------------------|------------------------------------------------------------------------------------------------------------------------------------------------------------------------------------------------------------------------------------------------------------------------------------------------------------------------------------------------------------------------------------------------------------------------------|-------------------|--------------------------------------------------------------------------------------------------|--|--|
|          |                 |                     | Garbie pi                                                                                                                                                                            | t<br>of third role                                                                                                                                                                                                                                                                                                                                                                                                           |                   | <image/>                                                                                         |  |  |
| N        | <u>ltem</u>     | <b>Condition</b>    | Description                                                                                                                                                                          |                                                                                                                                                                                                                                                                                                                                                                                                                              |                   |                                                                                                  |  |  |
| <u>o</u> | (5). Fly        | Improved            |                                                                                                                                                                                      |                                                                                                                                                                                                                                                                                                                                                                                                                              |                   | d by people.                                                                                     |  |  |
| 1        | proof<br>toilet |                     |                                                                                                                                                                                      |                                                                                                                                                                                                                                                                                                                                                                                                                              |                   | made by wood or bamboo have been lifted up as convenient to use. Some concrete toilets are still |  |  |
|          | tonet           | Same 🗆              |                                                                                                                                                                                      |                                                                                                                                                                                                                                                                                                                                                                                                                              |                   | ng to discussion with community people, they would                                               |  |  |
|          |                 | Worse □<br>*as last | -                                                                                                                                                                                    |                                                                                                                                                                                                                                                                                                                                                                                                                              |                   | by themselves and requested for financial support.                                               |  |  |
|          |                 | week                | JET had alre                                                                                                                                                                         |                                                                                                                                                                                                                                                                                                                                                                                                                              |                   |                                                                                                  |  |  |
|          |                 |                     | Condition                                                                                                                                                                            | This                                                                                                                                                                                                                                                                                                                                                                                                                         | f HHs<br>Previous |                                                                                                  |  |  |
|          |                 |                     |                                                                                                                                                                                      | week                                                                                                                                                                                                                                                                                                                                                                                                                         | week              |                                                                                                  |  |  |
|          |                 |                     | Laval 1                                                                                                                                                                              | condition                                                                                                                                                                                                                                                                                                                                                                                                                    | condition         |                                                                                                  |  |  |
|          |                 |                     | Level 1<br>Level 2                                                                                                                                                                   | 50<br>17                                                                                                                                                                                                                                                                                                                                                                                                                     | 50<br>17          |                                                                                                  |  |  |
|          |                 |                     | Level 3                                                                                                                                                                              | 0                                                                                                                                                                                                                                                                                                                                                                                                                            | 0                 |                                                                                                  |  |  |
|          |                 |                     | Level 4                                                                                                                                                                              | 0                                                                                                                                                                                                                                                                                                                                                                                                                            | 0                 |                                                                                                  |  |  |
|          |                 |                     | No Toilet                                                                                                                                                                            | 1                                                                                                                                                                                                                                                                                                                                                                                                                            | 1                 |                                                                                                  |  |  |
|          |                 |                     | Level 1<br>- Fly proof to<br>-No/rarely to<br>Level 2<br>- Fly proof to<br>-Rarely toilet<br>Level 3<br>Fly proof to<br>-Often toilet<br>-As the result<br>Level 4<br>- Fly proof to | <ul> <li>Fly proof toilet is not needed to be repaired.</li> <li>No/rarely toilet unavailable</li> <li>Level 2</li> <li>Fly proof toilet is needed to be repaired.</li> <li>Rarely toilet unavailable</li> <li>Level 3</li> <li> Fly proof toilet is needed to be repaired.</li> <li>Often toilet unavailable</li> <li>As the result of filling the soil and also raining, some toilets are inconvenience to use.</li> </ul> |                   |                                                                                                  |  |  |