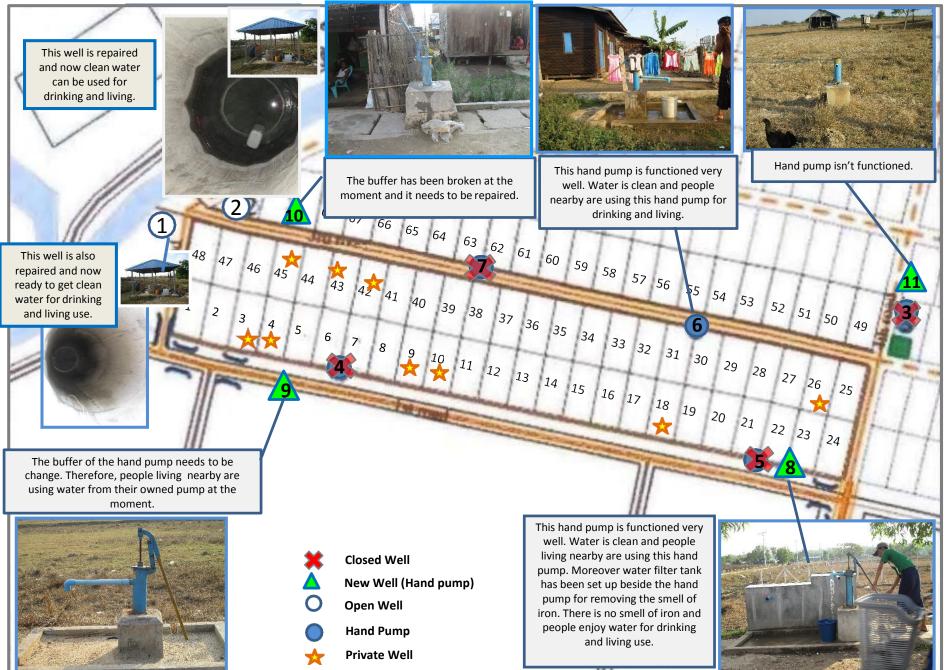

|   |
|   |               | Goat<br>Chicken and               | 3               | HH No.15, 47, 50                           | _ |
|   |               | Chicken and ducks                 | 18              | HH No. 3, 4, 8, 12,<br>14, 15, 20, 28, 30, |   |
|   |               | uucks                             |                 | 32, 41, 47, 50, 51,                        |   |
|   |               |                                   |                 | 52, 54, 56 and 62                          |   |
|   |               | <u>Photos</u>                     |                 |                                            |   |
|   |               |                                   |                 |                                            |   |

## ANNEX.1

## As of 27.1.2016