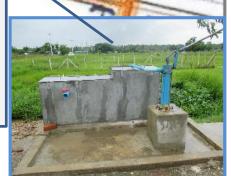

Hand pump isn't functioned.

This well cannot be used as water is dirty. A pulley wheel, bucket and a rope have been set up but the rope seems to be thin and it is better to be changed with a thick one for the better use.