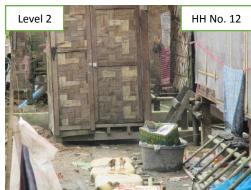

## **Description**

-All of fly proof toilets are used by people.

|           | No. of HHs |           |  |
|-----------|------------|-----------|--|
| Condition | This       | Previous  |  |
|           | week       | week      |  |
|           | condition  | condition |  |
| Level 1   | 6          | 6         |  |
| Level 2   | 18         | 18        |  |
| Level 3   | 29         | 29        |  |
| Level 4   | 13         | 13        |  |
| No Toilet | 2          | 2         |  |

#### Level 2

- -Need to repair fly proof toilet
- -Rarely toilet unavailable