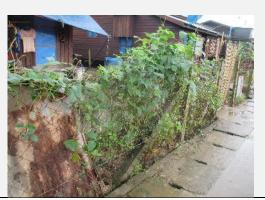

## Description

-In front of their compounds, they planted shady trees, fruit trees, vegetables and floral plants.

| Type No. of HHs |    | Remarks                                             |  |
|-----------------|----|-----------------------------------------------------|--|
| Shady tree 12   |    | Albizzia, Indian almond, etc.                       |  |
|                 |    | HH No. 2, 3, 14, 19, 20, 21, 25, 27, 29, 32, 41 and |  |
|                 |    | 65                                                  |  |
| Fruit tree      | 24 | Banana, Mango, sugarcane, coconut, citrus, etc.     |  |
|                 |    | HH No. 2, 3, 4, 7, 8, 9, 11, 17, 21,24, 25, 27, 33, |  |
|                 |    | 37, 38, 39, 41, 43, 45, 46, 47, 48, 54 and 65       |  |
| Vegetable       | 10 | Spices, peas, roselle, etc.                         |  |
|                 |    | HH No. 22, 23, 25, 27, 38, 39, 40, 42,45 and 63     |  |
| Floral plant    | 20 | Many species.                                       |  |
|                 |    | HH No. 2, 9, 14, 15, 17,21, 23, 27, 32, 33, 38, 39, |  |
|                 |    | 40, 41, 42, 43, 47, 48, 58 and 65                   |  |