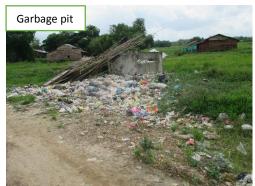

# **Weekly Field Report**

Surveyor: Zaw La

Date Visited: 3.8.2015

<u>Time Visited: 14:00to 15:30</u>

Weather Condition: cloudy

The last time of heavy raining: - yesterday

| No | Item             | Condition                                 | Description and Photos                                                                                                                                                                                                                                                                                                                                                                                                                             |  |  |
|----|------------------|-------------------------------------------|----------------------------------------------------------------------------------------------------------------------------------------------------------------------------------------------------------------------------------------------------------------------------------------------------------------------------------------------------------------------------------------------------------------------------------------------------|--|--|
| 1  | Condition o      |                                           |                                                                                                                                                                                                                                                                                                                                                                                                                                                    |  |  |
|    | (1). Well        | Improved  □ Same □ Worse •* *as last week | Description & Photos: -See ANNEX.1 - Both of the wells are dirty with outside water that entered through the wall crack. Therefore water cannot be used and these two wells need to be rehabilitated again in summer. All hand pumps except near transformer are functioned well, water is clean and the amount is enough. People using the two wells have to use the hand pumps instead of using wells. No problem for clean water at the moment. |  |  |
|    | (2).<br>Drainage | Improved  Same * Worse  *as last week     | Description  - Water level in the drainage canals higher than last week because there was a heavy rain last night till now. The stream along with the drainage canal needs to be rehabilitated in next summer.  Photos                                                                                                                                                                                                                             |  |  |
|    |                  |                                           | Near Well No. 1  Near HH No. 48                                                                                                                                                                                                                                                                                                                                                                                                                    |  |  |
|    |                  |                                           | Near HH No. 1  Near garbage pit                                                                                                                                                                                                                                                                                                                                                                                                                    |  |  |