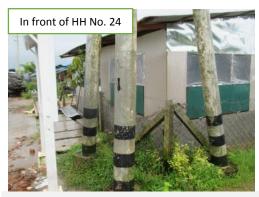

### **Description**

- -Electricity comes regularly.
- -Electric poles and transformer are supported in good foundation.
- -But, there is a hole at an electric pole which was hit by a truck car. The electric pole needs to be renovated.