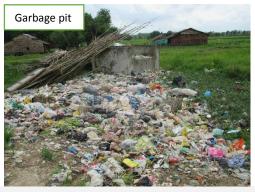

# **Weekly Field Report**

Surveyor: Zaw La

Date Visited: 3.8.2015

<u>Time Visited: 14:00to 15:30</u>

Weather Condition: cloudy

The last time of heavy raining: - yesterday

| No | Item             | Condition                                 | Description and Photos                                                                                                                                                                                                                                                                                                                                                                                                                             |  |  |
|----|------------------|-------------------------------------------|----------------------------------------------------------------------------------------------------------------------------------------------------------------------------------------------------------------------------------------------------------------------------------------------------------------------------------------------------------------------------------------------------------------------------------------------------|--|--|
| 1  | Condition o      |                                           |                                                                                                                                                                                                                                                                                                                                                                                                                                                    |  |  |
|    | (1). Well        | Improved  □ Same □ Worse •* *as last week | Description & Photos: -See ANNEX.1 - Both of the wells are dirty with outside water that entered through the wall crack. Therefore water cannot be used and these two wells need to be rehabilitated again in summer. All hand pumps except near transformer are functioned well, water is clean and the amount is enough. People using the two wells have to use the hand pumps instead of using wells. No problem for clean water at the moment. |  |  |
|    | (2).<br>Drainage | Improved  Same * Worse  *as last week     | Description  - Water level in the drainage canals higher than last week because there was a heavy rain last night till now. The stream along with the drainage canal needs to be rehabilitated in next summer.  Photos                                                                                                                                                                                                                             |  |  |
|    |                  |                                           | Near Well No. 1  Near HH No. 48                                                                                                                                                                                                                                                                                                                                                                                                                    |  |  |
|    |                  |                                           | Near HH No. 1  Near garbage pit                                                                                                                                                                                                                                                                                                                                                                                                                    |  |  |