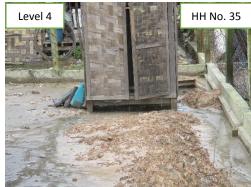

## **Description**

-All of fly proof toilets are used by people.

|           | No. of HHs |           |  |
|-----------|------------|-----------|--|
| Condition | This       | Previous  |  |
|           | week       | week      |  |
|           | condition  | condition |  |
| Level 1   | 6          | 6         |  |
| Level 2   | 18         | 18        |  |
| Level 3   | 29         | 29        |  |
| Level 4   | 13         | 13        |  |
| No Toilet | 2          | 2         |  |

### Level 4

- -Need to repair urgently fly proof toilet
- -Often toilet unavailable
- -After filling the soil, some toilets need to be lifted up.