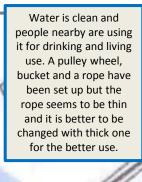

Hand pump isn't functioned.

This well cannot be used as water is dirty. A pulley wheel, bucket and a rope have been set up but the rope seems to be thin and it is better to be changed with a thick one for the better use.