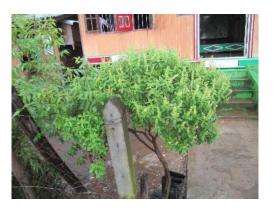

## Description

-In front of their compounds, they planted shady trees, fruit trees, vegetables and floral plants.

| Type No. of HHs |    | Remarks                                             |  |
|-----------------|----|-----------------------------------------------------|--|
| Shady tree 12   |    | Albizzia, Indian almond, etc.                       |  |
|                 |    | HH No. 2, 3, 14, 19, 20, 21, 25, 27, 29, 32, 41 and |  |
|                 |    | 65                                                  |  |
| Fruit tree      | 24 | Banana, Mango, sugarcane, coconut, citrus, etc.     |  |
|                 |    | HH No. 2, 3, 4, 7, 8, 9, 11, 17, 21,24, 25, 27, 33, |  |
|                 |    | 37, 38, 39, 41, 43, 45, 46, 47, 48, 54 and 65       |  |
| Vegetable       | 10 | Spices, peas, roselle, etc.                         |  |
|                 |    | HH No. 22, 23, 25, 27, 38, 39, 40, 42,45 and 63     |  |
| Floral plant    | 20 | Many species.                                       |  |
|                 |    | HH No. 2, 9, 14, 15, 17,21, 23, 27, 32, 33, 38, 39, |  |
|                 |    | 40, 41, 42, 43, 47, 48, 58 and 65                   |  |