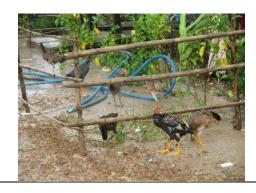

# Description

- -They are raising chicken, ducks, goats, pigs and cows.
- -Even though they have cows, they do not keep their cows in relocation site instead they keep in their farms or other places.

| Туре        | No. of HHs | Remarks              |
|-------------|------------|----------------------|
| Cow         | 5          | HH No. 3, 18, 42,    |
|             |            | 47 and 54            |
| Pig         | -          | -                    |
| Goat        | 1          | HH.47                |
| Chicken and | 15         | HH No. 4, 8, 12, 14, |
| ducks       |            | 28, 30, 32, 41, 47,  |
|             |            | 50, 51, 52, 55, 56   |
|             |            | and 62               |