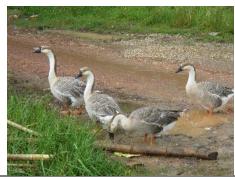

# Description

- -They are raising chicken, ducks, goats, pigs and cows.
- -Even though they have cows, they do not keep their cows in relocation site instead they keep in their farms or other places.

| Туре        | No. of HHs | Remarks              |
|-------------|------------|----------------------|
| Cow         | 5          | HH No. 3, 18, 42,    |
|             |            | 47 and 54            |
| Pig         | -          | -                    |
| Goat        | 1          | HH.47                |
| Chicken and | 15         | HH No. 4, 8, 12, 14, |
| ducks       |            | 28, 30, 32, 41, 47,  |
|             |            | 50, 51, 52, 55, 56   |
|             |            | and 62               |