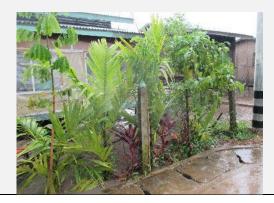

## Description

-In front of their compounds, they planted shady trees, fruit trees, vegetables and floral plants.

| Type No. of HHs |    | Remarks                                             |  |
|-----------------|----|-----------------------------------------------------|--|
| Shady tree 12   |    | Albizzia, Indian almond, etc.                       |  |
|                 |    | HH No. 2, 3, 14, 19, 20, 21, 25, 27, 29, 32, 41 and |  |
|                 |    | 65                                                  |  |
| Fruit tree      | 24 | Banana, Mango, sugarcane, coconut, citrus, etc.     |  |
|                 |    | HH No. 2, 3, 4, 7, 8, 9, 11, 17, 21,24, 25, 27, 33, |  |
|                 |    | 37, 38, 39, 41, 43, 45, 46, 47, 48, 54 and 65       |  |
| Vegetable       | 10 | Spices, peas, roselle, etc.                         |  |
|                 |    | HH No. 22, 23, 25, 27, 38, 39, 40, 42,45 and 63     |  |
| Floral plant    | 20 | Many species.                                       |  |
|                 |    | HH No. 2, 9, 14, 15, 17,21, 23, 27, 32, 33, 38, 39, |  |
|                 |    | 40, 41, 42, 43, 47, 48, 58 and 65                   |  |