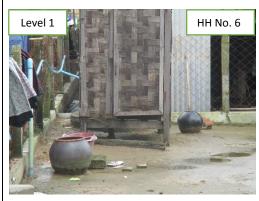

## **Description**

-All of fly proof toilets are used by people.

|           | No. of HHs |           |  |
|-----------|------------|-----------|--|
| Condition | This       | Previous  |  |
|           | week       | week      |  |
|           | condition  | condition |  |
| Level 1   | 6          | 6         |  |
| Level 2   | 18         | 18        |  |
| Level 3   | 29         | 29        |  |
| Level 4   | 13         | 13        |  |
| No Toilet | 2          | 2         |  |

#### Level 1

- -No need to repair fly proof toilet
- -No/rarely toilet unavailable