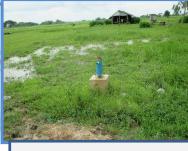

Hand pump isn't functioned.

This well cannot be used as water is dirty. A pulley wheel, bucket and a rope have been set up but the rope seems to be thin and it is better to be changed with a thick one for the better use.