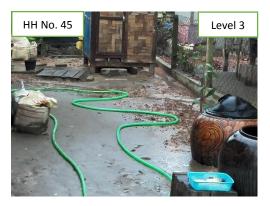

## **Description**

-All of fly proof toilets are used by people.

|           | No. of HHs |           |  |
|-----------|------------|-----------|--|
| Condition | This       | Previous  |  |
|           | week       | week      |  |
|           | condition  | condition |  |
| Level 1   | 6          | 6         |  |
| Level 2   | 18         | 18        |  |
| Level 3   | 29         | 29        |  |
| Level 4   | 13         | 13        |  |
| No Toilet | 2          | 2         |  |

#### Level 3

- -Need to repair fly proof toilet
- -Often toilet unavailable
- -As the result of filling the soil and also raining, some toilets are inconvenience to use.