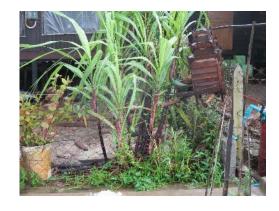

## Description

-In front of their compounds, they planted shady trees, fruit trees, vegetables and floral plants.

| Type No. of HHs |    | Remarks                                             |  |
|-----------------|----|-----------------------------------------------------|--|
| Shady tree 12   |    | Albizzia, Indian almond, etc.                       |  |
|                 |    | HH No. 2, 3, 14, 19, 20, 21, 25, 27, 29, 32, 41 and |  |
|                 |    | 65                                                  |  |
| Fruit tree      | 24 | Banana, Mango, sugarcane, coconut, citrus, etc.     |  |
|                 |    | HH No. 2, 3, 4, 7, 8, 9, 11, 17, 21,24, 25, 27, 33, |  |
|                 |    | 37, 38, 39, 41, 43, 45, 46, 47, 48, 54 and 65       |  |
| Vegetable       | 10 | Spices, peas, roselle, etc.                         |  |
|                 |    | HH No. 22, 23, 25, 27, 38, 39, 40, 42,45 and 63     |  |
| Floral plant    | 20 | Many species.                                       |  |
|                 |    | HH No. 2, 9, 14, 15, 17,21, 23, 27, 32, 33, 38, 39, |  |
|                 |    | 40, 41, 42, 43, 47, 48, 58 and 65                   |  |