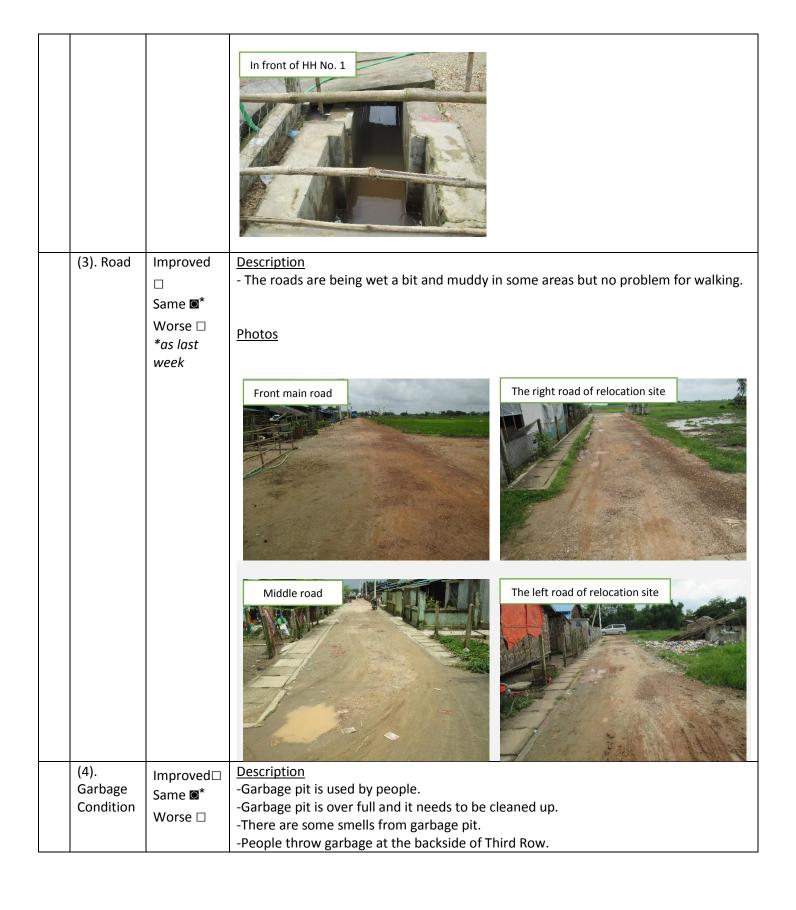

# **Weekly Field Report**

Surveyor: Zaw La

Date Visited: 3.8.2015

<u>Time Visited: 14:00to 15:30</u>

Weather Condition: cloudy

The last time of heavy raining: - yesterday

| No | Item             | Condition                                 | Description and Photos                                                                                                                                                                                                                                                                                                                                                                                                                             |  |  |
|----|------------------|-------------------------------------------|----------------------------------------------------------------------------------------------------------------------------------------------------------------------------------------------------------------------------------------------------------------------------------------------------------------------------------------------------------------------------------------------------------------------------------------------------|--|--|
| 1  | Condition o      |                                           |                                                                                                                                                                                                                                                                                                                                                                                                                                                    |  |  |
|    | (1). Well        | Improved  □ Same □ Worse •* *as last week | Description & Photos: -See ANNEX.1 - Both of the wells are dirty with outside water that entered through the wall crack. Therefore water cannot be used and these two wells need to be rehabilitated again in summer. All hand pumps except near transformer are functioned well, water is clean and the amount is enough. People using the two wells have to use the hand pumps instead of using wells. No problem for clean water at the moment. |  |  |
|    | (2).<br>Drainage | Improved  Same * Worse  *as last week     | Description  - Water level in the drainage canals higher than last week because there was a heavy rain last night till now. The stream along with the drainage canal needs to be rehabilitated in next summer.  Photos                                                                                                                                                                                                                             |  |  |
|    |                  |                                           | Near Well No. 1  Near HH No. 48                                                                                                                                                                                                                                                                                                                                                                                                                    |  |  |
|    |                  |                                           | Near HH No. 1  Near garbage pit                                                                                                                                                                                                                                                                                                                                                                                                                    |  |  |