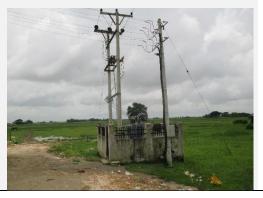

### **Description**

- -Electricity comes regularly.
- -Electric poles and transformer are supported in good foundation.
- -But, there is a hole at an electric pole which was hit by a truck car. The electric pole needs to be renovated.