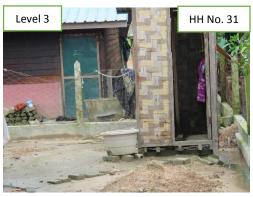

## **Description**

-All of fly proof toilets are used by people.

|           | No. of HHs |           |  |
|-----------|------------|-----------|--|
| Condition | This       | Previous  |  |
|           | week       | week      |  |
|           | condition  | condition |  |
| Level 1   | 6          | 6         |  |
| Level 2   | 18         | 18        |  |
| Level 3   | 29         | 29        |  |
| Level 4   | 13         | 13        |  |
| No Toilet | 2          | 2         |  |

#### Level 3

- -Need to repair fly proof toilet
- -Often toilet unavailable
- -As the result of filling the soil and also raining, some toilets are inconvenience to use.