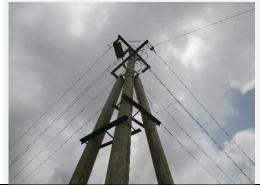

### **Description**

- -Electricity comes regularly.
- -Electric poles and transformer are supported in good foundation.
- -But, there is a hole at an electric pole which was hit by a truck car. The electric pole needs to be renovated.