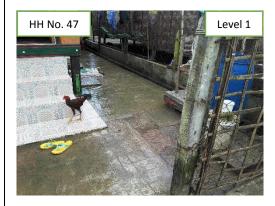

## **Description**

-All of fly proof toilets are used by people.

|           | No. of HHs |           |  |
|-----------|------------|-----------|--|
| Condition | This       | Previous  |  |
|           | week       | week      |  |
|           | condition  | condition |  |
| Level 1   | 6          | 6         |  |
| Level 2   | 18         | 18        |  |
| Level 3   | 29         | 29        |  |
| Level 4   | 13         | 13        |  |
| No Toilet | 2          | 2         |  |

#### Level 1

- -No need to repair fly proof toilet
- -No/rarely toilet unavailable