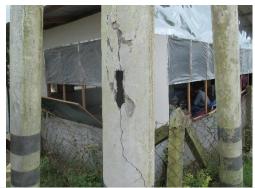

### **Description**

- -Electricity comes regularly.
- -Electric poles and transformer are supported in good foundation.
- -But, there is a hole at an electric pole which was hit by a truck car. The electric pole needs to be renovated.