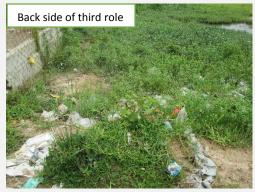

# **Weekly Field Report**

Surveyor: Zaw La

Date Visited: 3.8.2015

<u>Time Visited: 14:00to 15:30</u>

Weather Condition: cloudy

The last time of heavy raining: - yesterday

| No | Item             | Condition                                 | Description and Photos                                                                                                                                                                                                                                                                                                                                                                                                                             |  |  |
|----|------------------|-------------------------------------------|----------------------------------------------------------------------------------------------------------------------------------------------------------------------------------------------------------------------------------------------------------------------------------------------------------------------------------------------------------------------------------------------------------------------------------------------------|--|--|
| 1  | Condition o      |                                           |                                                                                                                                                                                                                                                                                                                                                                                                                                                    |  |  |
|    | (1). Well        | Improved  □ Same □ Worse •* *as last week | Description & Photos: -See ANNEX.1 - Both of the wells are dirty with outside water that entered through the wall crack. Therefore water cannot be used and these two wells need to be rehabilitated again in summer. All hand pumps except near transformer are functioned well, water is clean and the amount is enough. People using the two wells have to use the hand pumps instead of using wells. No problem for clean water at the moment. |  |  |
|    | (2).<br>Drainage | Improved  Same * Worse  *as last week     | Description  - Water level in the drainage canals higher than last week because there was a heavy rain last night till now. The stream along with the drainage canal needs to be rehabilitated in next summer.  Photos                                                                                                                                                                                                                             |  |  |
|    |                  |                                           | Near Well No. 1  Near HH No. 48                                                                                                                                                                                                                                                                                                                                                                                                                    |  |  |
|    |                  |                                           | Near HH No. 1  Near garbage pit                                                                                                                                                                                                                                                                                                                                                                                                                    |  |  |