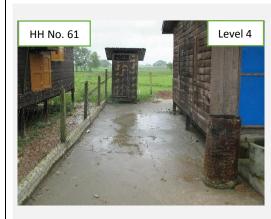

## **Description**

-All of fly proof toilets are used by people.

|           | No. of HHs |           |  |
|-----------|------------|-----------|--|
| Condition | This       | Previous  |  |
|           | week       | week      |  |
|           | condition  | condition |  |
| Level 1   | 6          | 6         |  |
| Level 2   | 18         | 18        |  |
| Level 3   | 29         | 29        |  |
| Level 4   | 13         | 13        |  |
| No Toilet | 2          | 2         |  |

### Level 4

- -Need to repair urgently fly proof toilet
- -Often toilet unavailable
- -After filling the soil, some toilets need to be lifted up.