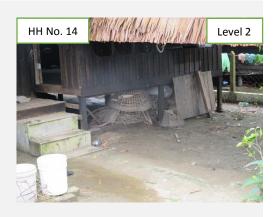

## **Description**

-All of fly proof toilets are used by people.

|           | No. of HHs |           |  |
|-----------|------------|-----------|--|
| Condition | This       | Previous  |  |
|           | week       | week      |  |
|           | condition  | condition |  |
| Level 1   | 6          | 6         |  |
| Level 2   | 18         | 18        |  |
| Level 3   | 29         | 29        |  |
| Level 4   | 13         | 13        |  |
| No Toilet | 2          | 2         |  |

#### Level 2

- -Need to repair fly proof toilet
- -Rarely toilet unavailable