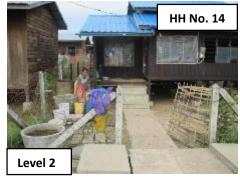

| No | Item           | Condition                                                                                         | Description and Photos                                                 |  |
|----|----------------|---------------------------------------------------------------------------------------------------|------------------------------------------------------------------------|--|
| 2  | House          | No. of                                                                                            | <u>Description</u>                                                     |  |
|    | Construction   | houses not                                                                                        | -HH No.1 doesn't have ladder and nobody is living                      |  |
|    |                | completed                                                                                         | -In HH No.5, the construction for kitchen, toilet and water tank seems |  |
|    |                | (2)                                                                                               | stopped. Nobody lives.                                                 |  |
|    |                |                                                                                                   | <u>Photos</u>                                                          |  |
|    |                |                                                                                                   | HH No. 1  HH No. 5                                                     |  |
| 3  | Living Status  | Description                                                                                       |                                                                        |  |
|    | of PAPs (Sold  | (1) House own                                                                                     | ·                                                                      |  |
|    | house,         | (1)-1 No. of house that are owned by PAPs (49)                                                    |                                                                        |  |
|    | renting, etc.) | (1)-2 No. of house that were sold (19)                                                            |                                                                        |  |
|    |                | (2) Living condition                                                                              |                                                                        |  |
|    |                | (2)-1 No. of houses where PAPs live (38) (2)-2 No. of houses where not original PAPs lives (27)   |                                                                        |  |
|    |                | (2)-2 No. of houses where not original PAPs lives (27) (2)-3 No. of houses where nobody lives (3) |                                                                        |  |
|    |                | Yellow= Changes from previous week                                                                |                                                                        |  |
|    |                | γ γ γ γ γ γ γ γ γ γ γ γ γ γ γ γ γ γ γ                                                             |                                                                        |  |
|    |                | Location Map:                                                                                     | See ANNEX.2                                                            |  |
| 4  | Other issues   |                                                                                                   |                                                                        |  |
| -  | (1). Drainage  | Description                                                                                       |                                                                        |  |
|    | condition for  | -Because of heavy rain, there are puddles and muddy area in some compounds.                       |                                                                        |  |
|    | rain water in  |                                                                                                   |                                                                        |  |
|    | their          |                                                                                                   | No. of HHs                                                             |  |
|    | compounds      | Condition                                                                                         | This week Previous week condition condition                            |  |
|    |                | Level 1                                                                                           | 12 12                                                                  |  |
|    |                | Level 2                                                                                           | 27 37                                                                  |  |
|    |                | Level 3                                                                                           | 18 11                                                                  |  |
|    |                | Level 4                                                                                           | 11 8                                                                   |  |
|    |                | <evaluation criteria=""></evaluation>                                                             |                                                                        |  |
|    |                | Level 1                                                                                           |                                                                        |  |
|    |                | -No mud and no standing water with their own drainage system in their compound                    |                                                                        |  |
|    |                | Level 2                                                                                           |                                                                        |  |
|    |                | -No mud and no standing water in their compound                                                   |                                                                        |  |
|    |                | Level 3 - Some or little mud and standing water in their compound                                 |                                                                        |  |
|    |                | Level 4                                                                                           |                                                                        |  |
|    |                | -A lot of mud an                                                                                  | nd standing water in their compound                                    |  |
|    |                |                                                                                                   |                                                                        |  |