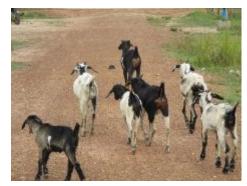

#### **Description**

- -They are raising chicken, ducks, goats, pigs and cows.
- -Even though they have cows, they do not keep their cows in relocation site instead they keep in their farms or other places.

| Туре        | No. of HHs | Remarks              |
|-------------|------------|----------------------|
| Cow         | 5          | HH No. 3, 18, 42,    |
|             |            | 47 and 54            |
| Pig         | 1          | HH No. 2             |
| Goat        | 2          | HH No. 50 and 51     |
| Chicken and | 15         | HH No. 4, 8, 12, 14, |
| ducks       |            | 28, 30, 32, 41, 47,  |
|             |            | 50, 51, 52, 55, 56   |
|             |            | and 62               |

### **Photos**