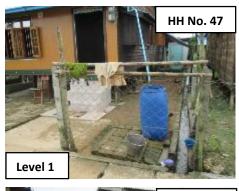

| No | Item           | Condition                                                                                         | Description and Photos                                                 |  |
|----|----------------|---------------------------------------------------------------------------------------------------|------------------------------------------------------------------------|--|
| 2  | House          | No. of                                                                                            | <u>Description</u>                                                     |  |
|    | Construction   | houses not                                                                                        | -HH No.1 doesn't have ladder and nobody is living                      |  |
|    |                | completed                                                                                         | -In HH No.5, the construction for kitchen, toilet and water tank seems |  |
|    |                | (2)                                                                                               | stopped. Nobody lives.                                                 |  |
|    |                |                                                                                                   | <u>Photos</u>                                                          |  |
|    |                |                                                                                                   | HH No. 1  HH No. 5                                                     |  |
| 3  | Living Status  | Description                                                                                       |                                                                        |  |
|    | of PAPs (Sold  | (1) House own                                                                                     | ·                                                                      |  |
|    | house,         | (1)-1 No. of house that are owned by PAPs (49)                                                    |                                                                        |  |
|    | renting, etc.) | (1)-2 No. of house that were sold (19)                                                            |                                                                        |  |
|    |                | (2) Living condition                                                                              |                                                                        |  |
|    |                | (2)-1 No. of houses where PAPs live (38) (2)-2 No. of houses where not original PAPs lives (27)   |                                                                        |  |
|    |                | (2)-2 No. of houses where not original PAPs lives (27) (2)-3 No. of houses where nobody lives (3) |                                                                        |  |
|    |                | Yellow= Changes from previous week                                                                |                                                                        |  |
|    |                | γ γ γ γ γ γ γ γ γ γ γ γ γ γ γ γ γ γ γ                                                             |                                                                        |  |
|    |                | Location Map:                                                                                     | See ANNEX.2                                                            |  |
| 4  | Other issues   |                                                                                                   |                                                                        |  |
| -  | (1). Drainage  | Description                                                                                       |                                                                        |  |
|    | condition for  | -Because of heavy rain, there are puddles and muddy area in some compounds.                       |                                                                        |  |
|    | rain water in  |                                                                                                   |                                                                        |  |
|    | their          |                                                                                                   | No. of HHs                                                             |  |
|    | compounds      | Condition                                                                                         | This week Previous week condition condition                            |  |
|    |                | Level 1                                                                                           | 12 12                                                                  |  |
|    |                | Level 2                                                                                           | 27 37                                                                  |  |
|    |                | Level 3                                                                                           | 18 11                                                                  |  |
|    |                | Level 4                                                                                           | 11 8                                                                   |  |
|    |                | <evaluation criteria=""></evaluation>                                                             |                                                                        |  |
|    |                | Level 1                                                                                           |                                                                        |  |
|    |                | -No mud and no standing water with their own drainage system in their compound                    |                                                                        |  |
|    |                | Level 2                                                                                           |                                                                        |  |
|    |                | -No mud and no standing water in their compound                                                   |                                                                        |  |
|    |                | Level 3 - Some or little mud and standing water in their compound                                 |                                                                        |  |
|    |                | Level 4                                                                                           |                                                                        |  |
|    |                | -A lot of mud an                                                                                  | nd standing water in their compound                                    |  |
|    |                |                                                                                                   |                                                                        |  |