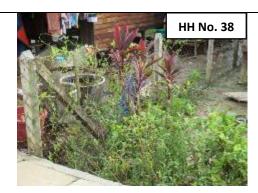

### 4 (2) Plantation

### **Description**

-In front of their compounds, they planted shady trees, fruit trees, vegetables and floral plants.

|                                                    | 1          | ·                                                   |
|----------------------------------------------------|------------|-----------------------------------------------------|
| Type                                               | No. of HHs | Remarks                                             |
| Shady tree                                         | 12         | Albizzia, Indian almond, etc.                       |
|                                                    |            | HH No. 2, 3, 14, 19, 20, 21, 25, 27, 29, 32, 41 and |
|                                                    |            | 65                                                  |
| Fruit tree                                         | 24         | Banana, Mango, sugarcane, coconut, citrus, etc.     |
|                                                    |            | HH No. 2, 3, 4, 7, 8, 9, 11, 17, 21,24, 25, 27, 33, |
|                                                    |            | 37, 38, 39, 41, 43, 45, 46, 47, 48, 54 and 65       |
| Vegetable                                          | 10         | Spices, peas, roselle, etc.                         |
|                                                    |            | HH No. 22, 23, 25, 27, 38, 39, 40, 42,45 and 63     |
| Floral plant 20 Many species. HH No. 2, 9, 14, 15, |            | Many species.                                       |
|                                                    |            | HH No. 2, 9, 14, 15, 17,21, 23, 27, 32, 33, 38, 39, |
|                                                    |            | 40, 41, 42, 43, 47, 48, 58 and 65                   |

# **Photos**