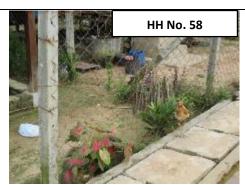

### 4 (2) Plantation

### **Description**

-In front of their compounds, they planted shady trees, fruit trees, vegetables and floral plants.

|                                                    | 1          | ·                                                   |
|----------------------------------------------------|------------|-----------------------------------------------------|
| Type                                               | No. of HHs | Remarks                                             |
| Shady tree                                         | 12         | Albizzia, Indian almond, etc.                       |
|                                                    |            | HH No. 2, 3, 14, 19, 20, 21, 25, 27, 29, 32, 41 and |
|                                                    |            | 65                                                  |
| Fruit tree                                         | 24         | Banana, Mango, sugarcane, coconut, citrus, etc.     |
|                                                    |            | HH No. 2, 3, 4, 7, 8, 9, 11, 17, 21,24, 25, 27, 33, |
|                                                    |            | 37, 38, 39, 41, 43, 45, 46, 47, 48, 54 and 65       |
| Vegetable                                          | 10         | Spices, peas, roselle, etc.                         |
|                                                    |            | HH No. 22, 23, 25, 27, 38, 39, 40, 42,45 and 63     |
| Floral plant 20 Many species. HH No. 2, 9, 14, 15, |            | Many species.                                       |
|                                                    |            | HH No. 2, 9, 14, 15, 17,21, 23, 27, 32, 33, 38, 39, |
|                                                    |            | 40, 41, 42, 43, 47, 48, 58 and 65                   |

# **Photos**