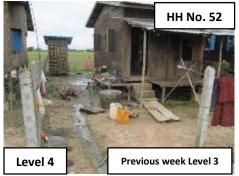

| No | Item           | Condition                                                                                         | Description and Photos                                                 |  |
|----|----------------|---------------------------------------------------------------------------------------------------|------------------------------------------------------------------------|--|
| 2  | House          | No. of                                                                                            | <u>Description</u>                                                     |  |
|    | Construction   | houses not                                                                                        | -HH No.1 doesn't have ladder and nobody is living                      |  |
|    |                | completed                                                                                         | -In HH No.5, the construction for kitchen, toilet and water tank seems |  |
|    |                | (2)                                                                                               | stopped. Nobody lives.                                                 |  |
|    |                |                                                                                                   | <u>Photos</u>                                                          |  |
|    |                |                                                                                                   | HH No. 1  HH No. 5                                                     |  |
| 3  | Living Status  | Description                                                                                       |                                                                        |  |
|    | of PAPs (Sold  | (1) House own                                                                                     | ·                                                                      |  |
|    | house,         | (1)-1 No. of house that are owned by PAPs (49)                                                    |                                                                        |  |
|    | renting, etc.) | (1)-2 No. of house that were sold (19)                                                            |                                                                        |  |
|    |                | (2) Living condition                                                                              |                                                                        |  |
|    |                | (2)-1 No. of houses where PAPs live (38) (2)-2 No. of houses where not original PAPs lives (27)   |                                                                        |  |
|    |                | (2)-2 No. of houses where not original PAPs lives (27) (2)-3 No. of houses where nobody lives (3) |                                                                        |  |
|    |                | Yellow= Changes from previous week                                                                |                                                                        |  |
|    |                | γ γ γ γ γ γ γ γ γ γ γ γ γ γ γ γ γ γ γ                                                             |                                                                        |  |
|    |                | Location Map:                                                                                     | See ANNEX.2                                                            |  |
| 4  | Other issues   |                                                                                                   |                                                                        |  |
| -  | (1). Drainage  | Description                                                                                       |                                                                        |  |
|    | condition for  | -Because of heavy rain, there are puddles and muddy area in some compounds.                       |                                                                        |  |
|    | rain water in  |                                                                                                   |                                                                        |  |
|    | their          |                                                                                                   | No. of HHs                                                             |  |
|    | compounds      | Condition                                                                                         | This week Previous week condition condition                            |  |
|    |                | Level 1                                                                                           | 12 12                                                                  |  |
|    |                | Level 2                                                                                           | 27 37                                                                  |  |
|    |                | Level 3                                                                                           | 18 11                                                                  |  |
|    |                | Level 4                                                                                           | 11 8                                                                   |  |
|    |                | <evaluation criteria=""></evaluation>                                                             |                                                                        |  |
|    |                | Level 1                                                                                           |                                                                        |  |
|    |                | -No mud and no standing water with their own drainage system in their compound                    |                                                                        |  |
|    |                | Level 2                                                                                           |                                                                        |  |
|    |                | -No mud and no standing water in their compound                                                   |                                                                        |  |
|    |                | Level 3 - Some or little mud and standing water in their compound                                 |                                                                        |  |
|    |                | Level 4                                                                                           |                                                                        |  |
|    |                | -A lot of mud an                                                                                  | nd standing water in their compound                                    |  |
|    |                |                                                                                                   |                                                                        |  |