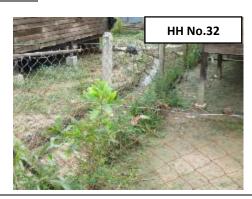

### 4 (2) Plantation

### **Description**

-In front of their compounds, they planted shady trees, fruit trees, vegetables and floral plants.

|                                                    | 1          | ·                                                   |
|----------------------------------------------------|------------|-----------------------------------------------------|
| Type                                               | No. of HHs | Remarks                                             |
| Shady tree                                         | 12         | Albizzia, Indian almond, etc.                       |
|                                                    |            | HH No. 2, 3, 14, 19, 20, 21, 25, 27, 29, 32, 41 and |
|                                                    |            | 65                                                  |
| Fruit tree                                         | 24         | Banana, Mango, sugarcane, coconut, citrus, etc.     |
|                                                    |            | HH No. 2, 3, 4, 7, 8, 9, 11, 17, 21,24, 25, 27, 33, |
|                                                    |            | 37, 38, 39, 41, 43, 45, 46, 47, 48, 54 and 65       |
| Vegetable                                          | 10         | Spices, peas, roselle, etc.                         |
|                                                    |            | HH No. 22, 23, 25, 27, 38, 39, 40, 42,45 and 63     |
| Floral plant 20 Many species. HH No. 2, 9, 14, 15, |            | Many species.                                       |
|                                                    |            | HH No. 2, 9, 14, 15, 17,21, 23, 27, 32, 33, 38, 39, |
|                                                    |            | 40, 41, 42, 43, 47, 48, 58 and 65                   |

# **Photos**