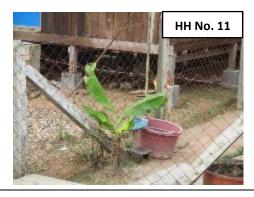

### 4 (2) Plantation

### **Description**

-In front of their compounds, they planted shady trees, fruit trees, vegetables and floral plants.

|                                                    | 1          | ·                                                   |
|----------------------------------------------------|------------|-----------------------------------------------------|
| Type                                               | No. of HHs | Remarks                                             |
| Shady tree                                         | 12         | Albizzia, Indian almond, etc.                       |
|                                                    |            | HH No. 2, 3, 14, 19, 20, 21, 25, 27, 29, 32, 41 and |
|                                                    |            | 65                                                  |
| Fruit tree                                         | 24         | Banana, Mango, sugarcane, coconut, citrus, etc.     |
|                                                    |            | HH No. 2, 3, 4, 7, 8, 9, 11, 17, 21,24, 25, 27, 33, |
|                                                    |            | 37, 38, 39, 41, 43, 45, 46, 47, 48, 54 and 65       |
| Vegetable                                          | 10         | Spices, peas, roselle, etc.                         |
|                                                    |            | HH No. 22, 23, 25, 27, 38, 39, 40, 42,45 and 63     |
| Floral plant 20 Many species. HH No. 2, 9, 14, 15, |            | Many species.                                       |
|                                                    |            | HH No. 2, 9, 14, 15, 17,21, 23, 27, 32, 33, 38, 39, |
|                                                    |            | 40, 41, 42, 43, 47, 48, 58 and 65                   |

# **Photos**