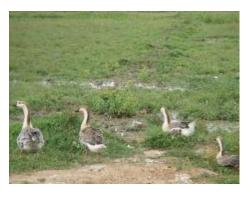

#### **Description**

- -They are raising chicken, ducks, goats, pigs and cows.
- -Even though they have cows, they do not keep their cows in relocation site instead they keep in their farms or other places.

| Туре        | No. of HHs | Remarks              |
|-------------|------------|----------------------|
| Cow         | 5          | HH No. 3, 18, 42,    |
|             |            | 47 and 54            |
| Pig         | 1          | HH No. 2             |
| Goat        | 2          | HH No. 50 and 51     |
| Chicken and | 15         | HH No. 4, 8, 12, 14, |
| ducks       |            | 28, 30, 32, 41, 47,  |
|             |            | 50, 51, 52, 55, 56   |
|             |            | and 62               |

### **Photos**