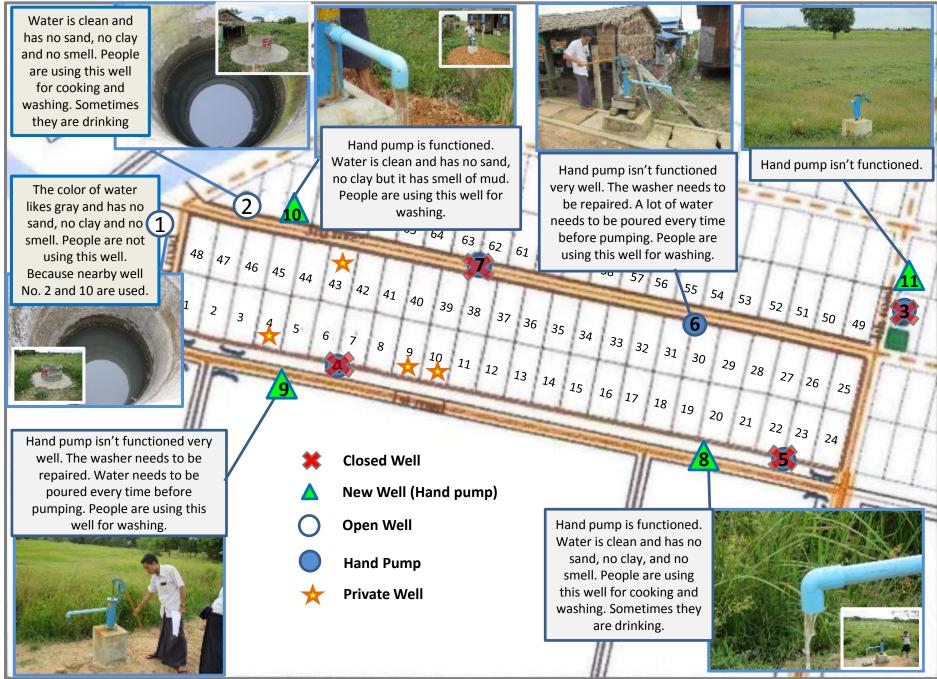

# **Weekly Field Report**

Surveyor: Sithu Nyein
Date Visited: 21.10.2014
Time Visited: 13:00 to 14:30

Weather Condition: Cloudy

The last time of heavy raining: one day ago

| No | Item           | Condition                                | Description and Photos                                                                                                                |  |
|----|----------------|------------------------------------------|---------------------------------------------------------------------------------------------------------------------------------------|--|
| 1  | Condition of - |                                          |                                                                                                                                       |  |
|    | (1). Well      | Improved □ Same□ Worse   ■               | Description & Photos: -See ANNEX.1 -Hand Pump of Well No. 6, 9 and 11 are needed to repair.                                           |  |
|    | (2). Drainage  | Improved □ Same ■ Worse □ *as last week  | Description -Water level in the drainage canal is near to the bottom.  Photos  A control of the drainage canal is near to the bottom. |  |
|    | (3). Road      | Improved □ Same •* Worse □ *as last week | Description -There are some puddles and partly muddy area but the roads are almost dry and no problem for traffic as a whole.         |  |