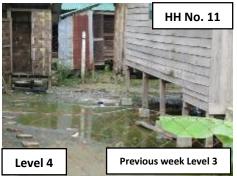

| No | Item           | Condition                                                                                         | Description and Photos                                                 |  |
|----|----------------|---------------------------------------------------------------------------------------------------|------------------------------------------------------------------------|--|
| 2  | House          | No. of                                                                                            | <u>Description</u>                                                     |  |
|    | Construction   | houses not                                                                                        | -HH No.1 doesn't have ladder and nobody is living                      |  |
|    |                | completed                                                                                         | -In HH No.5, the construction for kitchen, toilet and water tank seems |  |
|    |                | (2)                                                                                               | stopped. Nobody lives.                                                 |  |
|    |                |                                                                                                   | <u>Photos</u>                                                          |  |
|    |                |                                                                                                   | HH No. 1  HH No. 5                                                     |  |
| 3  | Living Status  | Description                                                                                       |                                                                        |  |
|    | of PAPs (Sold  | (1) House own                                                                                     | ·                                                                      |  |
|    | house,         | (1)-1 No. of house that are owned by PAPs (49)                                                    |                                                                        |  |
|    | renting, etc.) | (1)-2 No. of house that were sold (19)                                                            |                                                                        |  |
|    |                | (2) Living condition                                                                              |                                                                        |  |
|    |                | (2)-1 No. of houses where PAPs live (38) (2)-2 No. of houses where not original PAPs lives (27)   |                                                                        |  |
|    |                | (2)-2 No. of houses where not original PAPs lives (27) (2)-3 No. of houses where nobody lives (3) |                                                                        |  |
|    |                | Yellow= Changes from previous week                                                                |                                                                        |  |
|    |                | γ γ γ γ γ γ γ γ γ γ γ γ γ γ γ γ γ γ γ                                                             |                                                                        |  |
|    |                | Location Map:                                                                                     | See ANNEX.2                                                            |  |
| 4  | Other issues   |                                                                                                   |                                                                        |  |
| -  | (1). Drainage  | Description                                                                                       |                                                                        |  |
|    | condition for  | -Because of heavy rain, there are puddles and muddy area in some compounds.                       |                                                                        |  |
|    | rain water in  |                                                                                                   |                                                                        |  |
|    | their          |                                                                                                   | No. of HHs                                                             |  |
|    | compounds      | Condition                                                                                         | This week Previous week condition condition                            |  |
|    |                | Level 1                                                                                           | 12 12                                                                  |  |
|    |                | Level 2                                                                                           | 27 37                                                                  |  |
|    |                | Level 3                                                                                           | 18 11                                                                  |  |
|    |                | Level 4                                                                                           | 11 8                                                                   |  |
|    |                | <evaluation criteria=""></evaluation>                                                             |                                                                        |  |
|    |                | Level 1                                                                                           |                                                                        |  |
|    |                | -No mud and no standing water with their own drainage system in their compound                    |                                                                        |  |
|    |                | Level 2                                                                                           |                                                                        |  |
|    |                | -No mud and no standing water in their compound                                                   |                                                                        |  |
|    |                | Level 3 - Some or little mud and standing water in their compound                                 |                                                                        |  |
|    |                | Level 4                                                                                           |                                                                        |  |
|    |                | -A lot of mud an                                                                                  | nd standing water in their compound                                    |  |
|    |                |                                                                                                   |                                                                        |  |