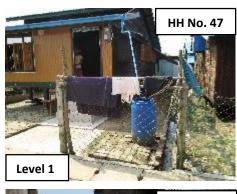

| No | Item                | Condition                                | Description and Photos                                                                                                                                                                                                                                            |
|----|---------------------|------------------------------------------|-------------------------------------------------------------------------------------------------------------------------------------------------------------------------------------------------------------------------------------------------------------------|
|    | (5). Fly proof      | Improved □                               | <u>Description</u> <u>Photos</u>                                                                                                                                                                                                                                  |
| 1  |                     | Improved  Same  Worse  *as last week     | Description -All of fly proof toilets are being used by people.  No. of HHs Condition This Previous week condition Level 1                                                                                                                                        |
|    | (6).<br>Electricity | Improved □ Same ■* Worse □ *as last week | -Often toilet unavailable Level 4 -Need to repair urgently fly proof toilet -Often toilet unavailable  -Often toilet unavailable  Level 1  Description -Electricity is coming regularly -Electric poles and transformer are supported in good foundation.  Photos |