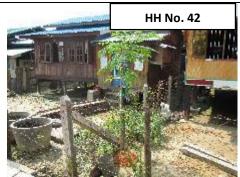

## 4 (3) Livestock

#### **Description**

- -They are raising chicken, ducks, goats, pigs and cows.
- -Even though they have cows, they do not keep their cows in relocation site instead they keep in their farms or other places.

| Туре        | No. of HHs | Remarks              |
|-------------|------------|----------------------|
| Cow         | 5          | HH No. 3, 18, 42,    |
|             |            | 47 and 54            |
| Pig         | 1          | HH No. 2             |
| Goat        | 2          | HH No. 50 and 51     |
| Chicken and | 15         | HH No. 4, 8, 12, 14, |
| ducks       |            | 28, 30, 32, 41, 47,  |
|             |            | 50, 51, 52, 55, 56   |
|             |            | and 62               |

#### **Photos**