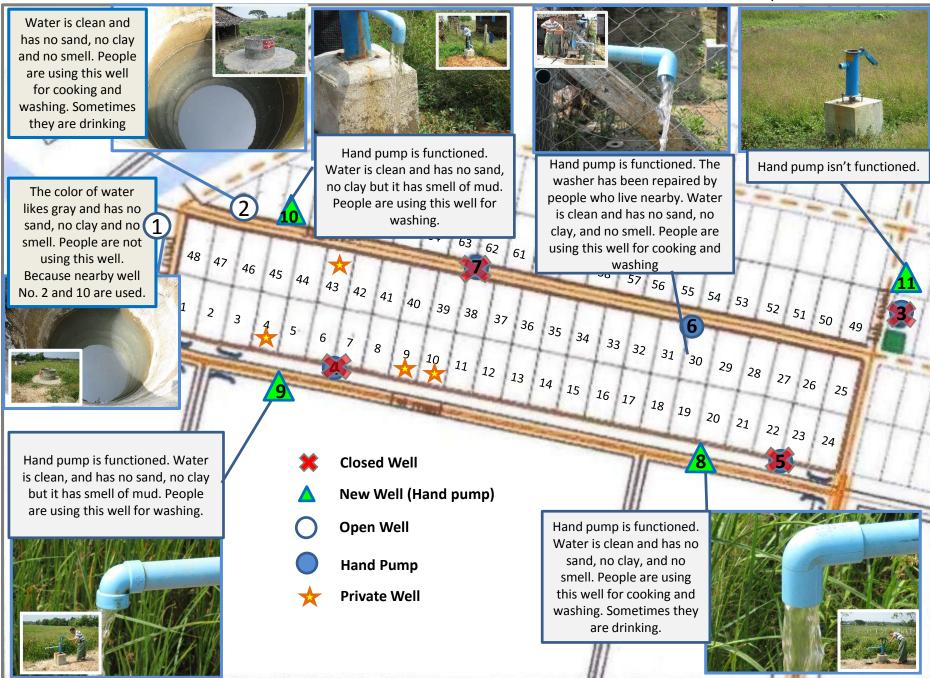

## **Weekly Field Report**

Surveyor: Sithu Nyein
Date Visited: 14.10.2014
Time Visited: 10:00 to 11:30

Weather Condition: Sunny

The last time of heavy raining: Two days ago

| No | Item           | Condition                                 | Description and Photos                                                                                                                                                                                                                                                                                                                                                                                                                                                                                                                                                                                                                                                                                                                                                                                                                                                                                                                                                                                                                                                                                                                                                                                                                                                                                                                                                                                                                                                                                                                                                                                                                                                                                                                                                                                                                                                                                                                                                                                                                                                                                                         |
|----|----------------|-------------------------------------------|--------------------------------------------------------------------------------------------------------------------------------------------------------------------------------------------------------------------------------------------------------------------------------------------------------------------------------------------------------------------------------------------------------------------------------------------------------------------------------------------------------------------------------------------------------------------------------------------------------------------------------------------------------------------------------------------------------------------------------------------------------------------------------------------------------------------------------------------------------------------------------------------------------------------------------------------------------------------------------------------------------------------------------------------------------------------------------------------------------------------------------------------------------------------------------------------------------------------------------------------------------------------------------------------------------------------------------------------------------------------------------------------------------------------------------------------------------------------------------------------------------------------------------------------------------------------------------------------------------------------------------------------------------------------------------------------------------------------------------------------------------------------------------------------------------------------------------------------------------------------------------------------------------------------------------------------------------------------------------------------------------------------------------------------------------------------------------------------------------------------------------|
| 1  | Condition of - | ndition of -                              |                                                                                                                                                                                                                                                                                                                                                                                                                                                                                                                                                                                                                                                                                                                                                                                                                                                                                                                                                                                                                                                                                                                                                                                                                                                                                                                                                                                                                                                                                                                                                                                                                                                                                                                                                                                                                                                                                                                                                                                                                                                                                                                                |
|    | (1). Well      | Improved □ Same   * Worse □ *as last week | Description & Photos: -See ANNEX.1 -Hand Pump of Well No.11 is needed to repairHand pump of Well No.6 has been repaired by people who live nearby.                                                                                                                                                                                                                                                                                                                                                                                                                                                                                                                                                                                                                                                                                                                                                                                                                                                                                                                                                                                                                                                                                                                                                                                                                                                                                                                                                                                                                                                                                                                                                                                                                                                                                                                                                                                                                                                                                                                                                                             |
|    | (2). Drainage  | Improved  Same  Worse  *as last week      | Description -Water level in the drainage canal is near to the bottom.  Photos  I all a second and a second an |
|    | (3). Road      | Improved □ Same •* Worse □ *as last week  | Description -The roads are almost dry and no problem for traffic as a whole.                                                                                                                                                                                                                                                                                                                                                                                                                                                                                                                                                                                                                                                                                                                                                                                                                                                                                                                                                                                                                                                                                                                                                                                                                                                                                                                                                                                                                                                                                                                                                                                                                                                                                                                                                                                                                                                                                                                                                                                                                                                   |