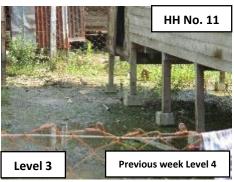

| No | Item                     | Condition                                                                                               | Description and Photos                                 |  |  |  |
|----|--------------------------|---------------------------------------------------------------------------------------------------------|--------------------------------------------------------|--|--|--|
| 2  | House                    | No. of                                                                                                  | <u>Description</u>                                     |  |  |  |
|    | Construction             | houses not -HH No.1 doesn't have ladder and nobody is living                                            |                                                        |  |  |  |
|    |                          | completed -In HH No.5, the construction for kitchen, toilet and water tank seems stopped. Nobody lives. |                                                        |  |  |  |
|    |                          | (2)                                                                                                     | Photos                                                 |  |  |  |
|    |                          |                                                                                                         |                                                        |  |  |  |
|    |                          |                                                                                                         | HH No. 1                                               |  |  |  |
| 3  | Living Status            | <u>Description</u>                                                                                      |                                                        |  |  |  |
|    | of PAPs (Sold            | (1) House ownership                                                                                     |                                                        |  |  |  |
|    | house,<br>renting, etc.) | (1)-1 No. of house that are owned by PAPs (49) (1)-2 No. of house that were sold (19)                   |                                                        |  |  |  |
|    | renting, etc.)           | (2) Living condi                                                                                        |                                                        |  |  |  |
|    |                          | (2)-1 No. of houses where PAPs live (37)                                                                |                                                        |  |  |  |
|    |                          |                                                                                                         | (2)-2 No. of houses where not original PAPs lives (27) |  |  |  |
|    |                          |                                                                                                         | (2)-3 No. of houses where nobody lives (4)             |  |  |  |
|    |                          | Yellow= Change                                                                                          | es from previous week                                  |  |  |  |
|    |                          | Location Map:                                                                                           | See ANNEX.2                                            |  |  |  |
| 4  | Other issues             |                                                                                                         |                                                        |  |  |  |
|    | (1). Drainage            | Description                                                                                             |                                                        |  |  |  |
|    | condition for            | -In most of the                                                                                         | compounds, they become dry because of less rain.       |  |  |  |
|    | rain water in            |                                                                                                         | No. of HHs                                             |  |  |  |
|    | their<br>compounds       | Condition                                                                                               | This week Previous week                                |  |  |  |
|    | compounds                |                                                                                                         | condition condition                                    |  |  |  |
|    |                          | Level 1                                                                                                 | 12 12                                                  |  |  |  |
|    |                          | Level 2<br>Level 3                                                                                      | 37 38<br>11 12                                         |  |  |  |
|    |                          | Level 4                                                                                                 | 8 6                                                    |  |  |  |
|    |                          |                                                                                                         |                                                        |  |  |  |
|    |                          | <evaluation criteria=""></evaluation>                                                                   |                                                        |  |  |  |
|    |                          | Level 1  No mud and no standing water with their own drainage system in their compound                  |                                                        |  |  |  |
|    |                          | -No mud and no standing water with their own drainage system in their compound  Level 2                 |                                                        |  |  |  |
|    |                          | -No mud and no standing water in their compound                                                         |                                                        |  |  |  |
|    |                          | Level 3 - Some or little mud and standing water in their compound                                       |                                                        |  |  |  |
|    |                          | - Some or little mud and standing water in their compound  Level 4                                      |                                                        |  |  |  |
|    |                          | -A lot of mud and standing water in their compound                                                      |                                                        |  |  |  |
|    |                          |                                                                                                         |                                                        |  |  |  |