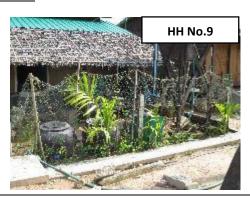

#### 4 (2) Plantation

## Description

-In front of their compounds, they planted shady trees, fruit trees, vegetables and floral plants.

| <b>T</b>                      | Ni. Cilli  | D 1 .                                               |
|-------------------------------|------------|-----------------------------------------------------|
| Туре                          | No. of HHs | Remarks                                             |
| Shady tree                    | 12         | Albizzia, Indian almond, etc.                       |
|                               |            | HH No. 2, 3, 14, 19, 20, 21, 25, 27, 29, 32, 41 and |
|                               |            | 65                                                  |
| Fruit tree                    | 24         | Banana, Mango, sugarcane, coconut, citrus, etc.     |
|                               |            | HH No. 2, 3, 4, 7, 8, 9, 11, 17, 21,24, 25, 27, 33, |
|                               |            | 37, 38, 39, 41, 43, 45, 46, 47, 48, 54 and 65       |
| Vegetable                     | 10         | Spices, peas, roselle, etc.                         |
| HF                            |            | HH No. 22, 23, 25, 27, 38, 39, 40, 42,45 and 63     |
| Floral plant 20 Many species. |            | Many species.                                       |
| н                             |            | HH No. 2, 9, 14, 15, 17,21, 23, 27, 32, 33, 38, 39, |
|                               |            | 40, 41, 42, 43, 47, 48, 58 and 65                   |

## **Photos**