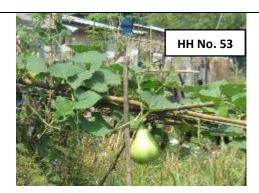

#### 4 (2) Plantation

## Description

-In front of their compounds, they planted shady trees, fruit trees, vegetables and floral plants.

| <b>T</b>                      | Ni. Cilli  | D 1 .                                               |
|-------------------------------|------------|-----------------------------------------------------|
| Туре                          | No. of HHs | Remarks                                             |
| Shady tree                    | 12         | Albizzia, Indian almond, etc.                       |
|                               |            | HH No. 2, 3, 14, 19, 20, 21, 25, 27, 29, 32, 41 and |
|                               |            | 65                                                  |
| Fruit tree                    | 24         | Banana, Mango, sugarcane, coconut, citrus, etc.     |
|                               |            | HH No. 2, 3, 4, 7, 8, 9, 11, 17, 21,24, 25, 27, 33, |
|                               |            | 37, 38, 39, 41, 43, 45, 46, 47, 48, 54 and 65       |
| Vegetable                     | 10         | Spices, peas, roselle, etc.                         |
| HF                            |            | HH No. 22, 23, 25, 27, 38, 39, 40, 42,45 and 63     |
| Floral plant 20 Many species. |            | Many species.                                       |
| н                             |            | HH No. 2, 9, 14, 15, 17,21, 23, 27, 32, 33, 38, 39, |
|                               |            | 40, 41, 42, 43, 47, 48, 58 and 65                   |

## **Photos**