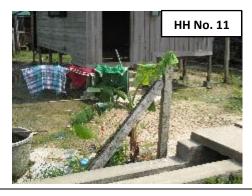

#### 4 (2) Plantation

## Description

-In front of their compounds, they planted shady trees, fruit trees, vegetables and floral plants.

| <b>T</b>                      | Ni. Cilli  | D 1 .                                               |
|-------------------------------|------------|-----------------------------------------------------|
| Туре                          | No. of HHs | Remarks                                             |
| Shady tree                    | 12         | Albizzia, Indian almond, etc.                       |
|                               |            | HH No. 2, 3, 14, 19, 20, 21, 25, 27, 29, 32, 41 and |
|                               |            | 65                                                  |
| Fruit tree                    | 24         | Banana, Mango, sugarcane, coconut, citrus, etc.     |
|                               |            | HH No. 2, 3, 4, 7, 8, 9, 11, 17, 21,24, 25, 27, 33, |
|                               |            | 37, 38, 39, 41, 43, 45, 46, 47, 48, 54 and 65       |
| Vegetable                     | 10         | Spices, peas, roselle, etc.                         |
| HF                            |            | HH No. 22, 23, 25, 27, 38, 39, 40, 42,45 and 63     |
| Floral plant 20 Many species. |            | Many species.                                       |
| н                             |            | HH No. 2, 9, 14, 15, 17,21, 23, 27, 32, 33, 38, 39, |
|                               |            | 40, 41, 42, 43, 47, 48, 58 and 65                   |

## **Photos**