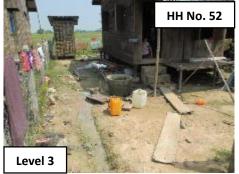

| No | Item                     | Condition                                                                                               | Description and Photos                                 |  |  |  |
|----|--------------------------|---------------------------------------------------------------------------------------------------------|--------------------------------------------------------|--|--|--|
| 2  | House                    | No. of                                                                                                  | <u>Description</u>                                     |  |  |  |
|    | Construction             | houses not -HH No.1 doesn't have ladder and nobody is living                                            |                                                        |  |  |  |
|    |                          | completed -In HH No.5, the construction for kitchen, toilet and water tank seems stopped. Nobody lives. |                                                        |  |  |  |
|    |                          | (2)                                                                                                     | Photos                                                 |  |  |  |
|    |                          |                                                                                                         |                                                        |  |  |  |
|    |                          |                                                                                                         | HH No. 1                                               |  |  |  |
| 3  | Living Status            | <u>Description</u>                                                                                      |                                                        |  |  |  |
|    | of PAPs (Sold            | (1) House ownership                                                                                     |                                                        |  |  |  |
|    | house,<br>renting, etc.) | (1)-1 No. of house that are owned by PAPs (49) (1)-2 No. of house that were sold (19)                   |                                                        |  |  |  |
|    | renting, etc.)           | (2) Living condi                                                                                        |                                                        |  |  |  |
|    |                          | (2)-1 No. of houses where PAPs live (37)                                                                |                                                        |  |  |  |
|    |                          |                                                                                                         | (2)-2 No. of houses where not original PAPs lives (27) |  |  |  |
|    |                          |                                                                                                         | (2)-3 No. of houses where nobody lives (4)             |  |  |  |
|    |                          | Yellow= Change                                                                                          | es from previous week                                  |  |  |  |
|    |                          | Location Map:                                                                                           | See ANNEX.2                                            |  |  |  |
| 4  | Other issues             |                                                                                                         |                                                        |  |  |  |
|    | (1). Drainage            | Description                                                                                             |                                                        |  |  |  |
|    | condition for            | -In most of the                                                                                         | compounds, they become dry because of less rain.       |  |  |  |
|    | rain water in            |                                                                                                         | No. of HHs                                             |  |  |  |
|    | their<br>compounds       | Condition                                                                                               | This week Previous week                                |  |  |  |
|    | compounds                |                                                                                                         | condition condition                                    |  |  |  |
|    |                          | Level 1                                                                                                 | 12 12                                                  |  |  |  |
|    |                          | Level 2<br>Level 3                                                                                      | 37 38<br>11 12                                         |  |  |  |
|    |                          | Level 4                                                                                                 | 8 6                                                    |  |  |  |
|    |                          |                                                                                                         |                                                        |  |  |  |
|    |                          | <evaluation criteria=""></evaluation>                                                                   |                                                        |  |  |  |
|    |                          | Level 1  No mud and no standing water with their own drainage system in their compound                  |                                                        |  |  |  |
|    |                          | -No mud and no standing water with their own drainage system in their compound  Level 2                 |                                                        |  |  |  |
|    |                          | -No mud and no standing water in their compound                                                         |                                                        |  |  |  |
|    |                          | Level 3 - Some or little mud and standing water in their compound                                       |                                                        |  |  |  |
|    |                          | - Some or little mud and standing water in their compound  Level 4                                      |                                                        |  |  |  |
|    |                          | -A lot of mud and standing water in their compound                                                      |                                                        |  |  |  |
|    |                          |                                                                                                         |                                                        |  |  |  |