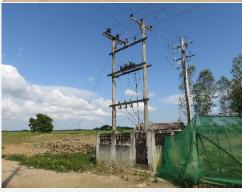

# **Description**

- -Electricity comes regularly.
- -Electric poles and transformer are being supported with a good foundation.
- -There was a hole at an electric pole which was hit by a truck car but the electric pole was renovated.

### **Photos**

| Nic         | Itom                                                                                    | Condit:                                                  | ion Da                                             | rintion and Di                                                                                 | tos              |     |  |
|-------------|-----------------------------------------------------------------------------------------|----------------------------------------------------------|----------------------------------------------------|------------------------------------------------------------------------------------------------|------------------|-----|--|
| No <b>2</b> | Item<br>House                                                                           | Conditi<br>No. of                                        |                                                    | Description and Photos                                                                         |                  |     |  |
| 2           |                                                                                         |                                                          |                                                    | Description  HH No. 5. the construction for kitchen, tailet and water tank seems to be stepped |                  |     |  |
|             | Construct<br>-ion                                                                       | houses                                                   |                                                    | -HH No.5, the construction for kitchen, toilet and water tank seems to be st                   |                  |     |  |
|             | -1011                                                                                   | comple                                                   | eteu   agaii                                       | again.                                                                                         |                  |     |  |
|             |                                                                                         | (2)                                                      |                                                    |                                                                                                |                  |     |  |
|             |                                                                                         |                                                          | HF                                                 | HH No. 5                                                                                       |                  |     |  |
|             |                                                                                         |                                                          |                                                    |                                                                                                |                  |     |  |
|             |                                                                                         |                                                          |                                                    |                                                                                                |                  |     |  |
|             |                                                                                         |                                                          |                                                    |                                                                                                |                  |     |  |
|             |                                                                                         |                                                          |                                                    |                                                                                                |                  |     |  |
|             |                                                                                         |                                                          |                                                    |                                                                                                |                  |     |  |
|             |                                                                                         |                                                          |                                                    |                                                                                                |                  |     |  |
|             |                                                                                         |                                                          |                                                    |                                                                                                |                  |     |  |
|             |                                                                                         |                                                          |                                                    |                                                                                                |                  |     |  |
| 3           | Living                                                                                  | Descrip                                                  | otion                                              |                                                                                                |                  |     |  |
|             | Status of                                                                               | (1) Hou                                                  | ise ownersh                                        | ip                                                                                             |                  |     |  |
|             | PAPs                                                                                    |                                                          | (1)-1 No. o                                        | f house that are                                                                               | owned by PAPs (4 | 14) |  |
|             | (Sold                                                                                   |                                                          | (1)-2 No. of house that were sold (24)             |                                                                                                |                  |     |  |
|             | house,                                                                                  | (2) Livii                                                | Living condition                                   |                                                                                                |                  |     |  |
|             | renting,                                                                                |                                                          | (2)-1 No. of houses where PAPs live (36)           |                                                                                                |                  |     |  |
|             | etc.)                                                                                   |                                                          |                                                    | -2 No. of houses where original PAPs do not live (28)                                          |                  |     |  |
|             |                                                                                         |                                                          |                                                    | -3 No. of houses where nobody lives (4)                                                        |                  |     |  |
|             |                                                                                         |                                                          | cation Map: See ANNEX.2                            |                                                                                                |                  |     |  |
| 4           | Other issue                                                                             |                                                          |                                                    |                                                                                                |                  |     |  |
|             |                                                                                         | Drainage <u>Description</u>                              |                                                    |                                                                                                |                  |     |  |
|             | condition for                                                                           |                                                          |                                                    |                                                                                                |                  |     |  |
|             | rain water in                                                                           |                                                          | ondition                                           | No. of HHs                                                                                     | Previous week    |     |  |
|             | their<br>compounds                                                                      |                                                          | maition                                            | This week condition                                                                            | condition        |     |  |
|             | Compounds                                                                               |                                                          | vel 1                                              | 63                                                                                             | 63               |     |  |
|             |                                                                                         |                                                          | vel 2                                              | 5                                                                                              | 5                |     |  |
|             |                                                                                         |                                                          | vel 3                                              | 0                                                                                              | 0                |     |  |
|             |                                                                                         |                                                          |                                                    | 0                                                                                              | 0                |     |  |
|             | Level 4 0 0                                                                             |                                                          |                                                    |                                                                                                |                  |     |  |
|             |                                                                                         | <evaluation criteria=""></evaluation>                    |                                                    |                                                                                                |                  |     |  |
|             | Level 1                                                                                 |                                                          |                                                    |                                                                                                |                  |     |  |
|             | -No mud and no standing water with their own drainage system in their compound  Level 2 |                                                          |                                                    | rainage system in their compound                                                               |                  |     |  |
|             |                                                                                         |                                                          |                                                    | , , , , , , , , , , , , , , , , , , , ,                                                        |                  |     |  |
|             |                                                                                         | -No mud and no standing water in their compound  Level 3 |                                                    |                                                                                                |                  | nd  |  |
|             |                                                                                         |                                                          |                                                    |                                                                                                |                  |     |  |
|             | - Some or little mud and standing water in their compound  Level 4                      |                                                          |                                                    |                                                                                                | compound         |     |  |
|             |                                                                                         |                                                          |                                                    |                                                                                                |                  |     |  |
|             |                                                                                         | -A                                                       | -A lot of mud and standing water in their compound |                                                                                                |                  |     |  |