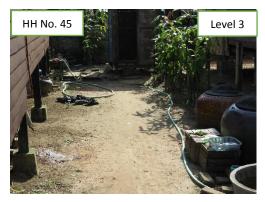

### **Photos**

| Nic         | Itom                                                                                    | Condit:                                                  | ion Da                                             | rintion and Di                                                                                 | tos              |     |  |
|-------------|-----------------------------------------------------------------------------------------|----------------------------------------------------------|----------------------------------------------------|------------------------------------------------------------------------------------------------|------------------|-----|--|
| No <b>2</b> | Item<br>House                                                                           | Conditi<br>No. of                                        |                                                    | Description and Photos                                                                         |                  |     |  |
| 2           |                                                                                         |                                                          |                                                    | Description  HH No. 5. the construction for kitchen, tailet and water tank seems to be stepped |                  |     |  |
|             | Construct<br>-ion                                                                       | houses                                                   |                                                    | -HH No.5, the construction for kitchen, toilet and water tank seems to be st                   |                  |     |  |
|             | -1011                                                                                   | comple                                                   | eteu   agaii                                       | again.                                                                                         |                  |     |  |
|             |                                                                                         | (2)                                                      |                                                    |                                                                                                |                  |     |  |
|             |                                                                                         |                                                          | HF                                                 | HH No. 5                                                                                       |                  |     |  |
|             |                                                                                         |                                                          |                                                    |                                                                                                |                  |     |  |
|             |                                                                                         |                                                          |                                                    |                                                                                                |                  |     |  |
|             |                                                                                         |                                                          |                                                    |                                                                                                |                  |     |  |
|             |                                                                                         |                                                          |                                                    |                                                                                                |                  |     |  |
|             |                                                                                         |                                                          |                                                    |                                                                                                |                  |     |  |
|             |                                                                                         |                                                          |                                                    |                                                                                                |                  |     |  |
|             |                                                                                         |                                                          |                                                    |                                                                                                |                  |     |  |
|             |                                                                                         |                                                          |                                                    |                                                                                                |                  |     |  |
| 3           | Living                                                                                  | Descrip                                                  | otion                                              |                                                                                                |                  |     |  |
|             | Status of                                                                               | (1) Hou                                                  | ise ownersh                                        | ip                                                                                             |                  |     |  |
|             | PAPs                                                                                    |                                                          | (1)-1 No. o                                        | f house that are                                                                               | owned by PAPs (4 | 14) |  |
|             | (Sold                                                                                   |                                                          | (1)-2 No. of house that were sold (24)             |                                                                                                |                  |     |  |
|             | house,                                                                                  | (2) Livii                                                | Living condition                                   |                                                                                                |                  |     |  |
|             | renting,                                                                                |                                                          | (2)-1 No. of houses where PAPs live (36)           |                                                                                                |                  |     |  |
|             | etc.)                                                                                   |                                                          |                                                    | -2 No. of houses where original PAPs do not live (28)                                          |                  |     |  |
|             |                                                                                         |                                                          |                                                    | -3 No. of houses where nobody lives (4)                                                        |                  |     |  |
|             |                                                                                         |                                                          | cation Map: See ANNEX.2                            |                                                                                                |                  |     |  |
| 4           | Other issue                                                                             |                                                          |                                                    |                                                                                                |                  |     |  |
|             |                                                                                         | Drainage <u>Description</u>                              |                                                    |                                                                                                |                  |     |  |
|             | condition for                                                                           |                                                          |                                                    |                                                                                                |                  |     |  |
|             | rain water in                                                                           |                                                          | ondition                                           | No. of HHs                                                                                     | Previous week    |     |  |
|             | their<br>compounds                                                                      |                                                          | maition                                            | This week condition                                                                            | condition        |     |  |
|             | Compounds                                                                               |                                                          | vel 1                                              | 63                                                                                             | 63               |     |  |
|             |                                                                                         |                                                          | vel 2                                              | 5                                                                                              | 5                |     |  |
|             |                                                                                         |                                                          | vel 3                                              | 0                                                                                              | 0                |     |  |
|             |                                                                                         |                                                          |                                                    | 0                                                                                              | 0                |     |  |
|             | Level 4 0 0                                                                             |                                                          |                                                    |                                                                                                |                  |     |  |
|             |                                                                                         | <evaluation criteria=""></evaluation>                    |                                                    |                                                                                                |                  |     |  |
|             | Level 1                                                                                 |                                                          |                                                    |                                                                                                |                  |     |  |
|             | -No mud and no standing water with their own drainage system in their compound  Level 2 |                                                          |                                                    | rainage system in their compound                                                               |                  |     |  |
|             |                                                                                         |                                                          |                                                    | , , , , , , , , , , , , , , , , , , , ,                                                        |                  |     |  |
|             |                                                                                         | -No mud and no standing water in their compound  Level 3 |                                                    |                                                                                                |                  | nd  |  |
|             |                                                                                         |                                                          |                                                    |                                                                                                |                  |     |  |
|             | - Some or little mud and standing water in their compound  Level 4                      |                                                          |                                                    |                                                                                                | compound         |     |  |
|             |                                                                                         |                                                          |                                                    |                                                                                                |                  |     |  |
|             |                                                                                         | -A                                                       | -A lot of mud and standing water in their compound |                                                                                                |                  |     |  |