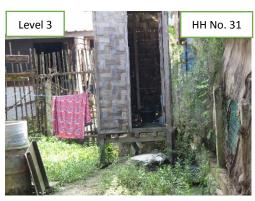

#### **Description**

- -All of the fly proof toilets are used by people.
- -Almost all of the fly proof toilets made by wood or bamboo have been lifted up as shown in pictures below and are convenient to use. Some concrete toilets are still needed to be renovated. According to discussion with community people, they would like to repair the concrete toilets by themselves and requested for financial support. JET had already paid for it.

|           | No. of HHs |           |  |  |
|-----------|------------|-----------|--|--|
| Condition | This       | Previous  |  |  |
|           | week       | week      |  |  |
|           | condition  | condition |  |  |
| Level 1   | 60         | 60        |  |  |
| Level 2   | 7          | 7         |  |  |
| Level 3   | 0          | 0         |  |  |
| Level 4   | 0          | 0         |  |  |
| No Toilet | 1          | 1         |  |  |

#### Level 3

- -- Fly proof toilet is needed to be repaired.
- -Often toilet unavailable
- -As the result of filling the soil and also due to the heavy rain, some toilets are inconvenience to use.