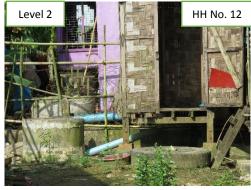

#### **Description**

- -All of the fly proof toilets are used by people.
- -Almost all of the fly proof toilets made by wood or bamboo have been lifted up as shown in pictures below and are convenient to use. Some concrete toilets are still needed to be renovated. According to discussion with community people, they would like to repair the concrete toilets by themselves and requested for financial support. JET had already paid for it.

|           | No. of HHs |           |  |  |
|-----------|------------|-----------|--|--|
| Condition | This       | Previous  |  |  |
|           | week       | week      |  |  |
|           | condition  | condition |  |  |
| Level 1   | 60         | 60        |  |  |
| Level 2   | 7          | 7         |  |  |
| Level 3   | 0          | 0         |  |  |
| Level 4   | 0          | 0         |  |  |
| No Toilet | 1          | 1         |  |  |

#### Level 2

- Fly proof toilet is needed to be repaired.
- -Rarely toilet unavailable