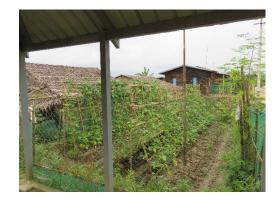

# 4 (2) Plantation

# Description

-In front of their compounds, the people planted shady trees, fruit trees, vegetables and floral plants.

| Туре            | No. of HHs | Remarks                                              |  |
|-----------------|------------|------------------------------------------------------|--|
| Shady tree 21   |            | Albizzia, Indian almond, etc.                        |  |
|                 |            | HH No. 2, 3, 14, 15,16, 17, 18, 19, 20, 23, 25, 26,  |  |
|                 |            | 27, 32, 33, 39, 41, 44, 48, 58 and 65                |  |
| Fruit tree 27   |            | Banana, Mango, sugarcane, coconut, citrus, etc.      |  |
|                 |            | HH No.1, 2, 3, 4, 8, 9, 11, 17, 24, 25, 27, 29, 30,  |  |
|                 |            | 34, 36, 37, 38, 39, 40, 41, 43, 45, 46, 47, 48, 65   |  |
|                 |            | and 67                                               |  |
| Vegetable       | 11         | Spices, peas, roselle, etc.                          |  |
|                 |            | HH No. 15, 23, 25, 38, 39, 40, 42,45, 58, 63 and 67  |  |
| Floral plant 26 |            | Many species.                                        |  |
|                 |            | HH No. 2, 9, 14, 15, 17, 18, 19, 21, 26, 27, 30, 31, |  |
|                 |            | 32, 33, 38, 39, 40, 41, 42, 43, 47, 48, 58, 59, 62   |  |
|                 |            | and 65                                               |  |