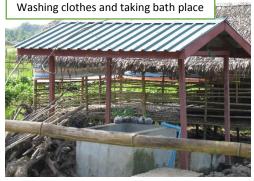

### **Description**

- People do not want to use garbage pit again.
- They do not like people to take washing clothes and showering near the well and therefore garbage pit was demolished and water storage tank has been constructed instead of it.
- -Trash from all houses will be collected by garbage truck biweekly until starting of the community fund.
- -There was a small seasonal vegetable planting field at the backside of Third Row. Now the season is over and there will be a small plantation field in next season.