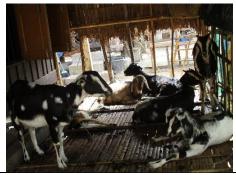

# **Description**

-The people are raising chicken, ducks, goats, pigs and cows.
-Even though they have cows, some PAPs do not keep their cows in relocation site instead they keep in their farms or other places.

| Туре        | No. of HHs | Remarks             |
|-------------|------------|---------------------|
| Cow         | 4          | HH No. 1, 42, 47    |
|             |            | and 54              |
| Pig         | 1          | HH No. 48           |
| Goat        | 3          | HH No.15, 47, 50    |
| Chicken and | 18         | HH No. 3, 4, 8, 12, |
| ducks       |            | 14, 15, 20, 28, 30, |
|             |            | 32, 41, 47, 50, 51, |
|             |            | 52, 54, 56 and 62   |