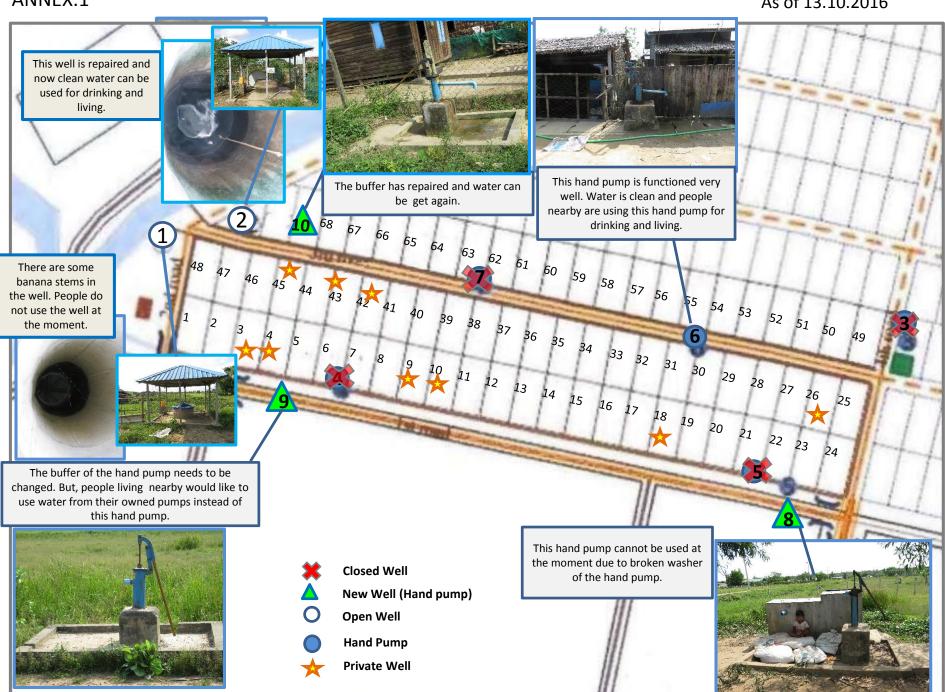

# **Weekly Field Report**

Surveyor: Zaw La

Date Visited: 13.10.2016

Time Visited: 16:00 to 16:30

Weather Condition: sunny

The last time of heavy raining: - this morning

| No | Item             | Condition                               | Description and Photos                                                                                                                                                                                                                                                                 |  |  |
|----|------------------|-----------------------------------------|----------------------------------------------------------------------------------------------------------------------------------------------------------------------------------------------------------------------------------------------------------------------------------------|--|--|
| 1  | Condition o      | of -                                    |                                                                                                                                                                                                                                                                                        |  |  |
|    | (1). Well        | Improved□<br>Same <b>©</b> *<br>Worse □ | Description & Photos: -See ANNEX.1 - Water from only one open-well is clean and can be used for drinking and living but the other open-well need to be cleaned as there is some trashes in the well. The                                                                               |  |  |
|    |                  | *as last<br>week                        | amount of water in both wells is also being increased during these days. There are four tube wells in the relocation site. Among them, two of the hand pumps need to be repaired, but people can get water from their own tube-wells, one open-well and the rest of one hand pump.     |  |  |
|    | (2).<br>Drainage | Improved□ Same ■* Worse □ *as last week | Description  There is some amount of water in the drainage canals due to the rain yesterday and some places of stream seem to be blocking at the moment. The stream along the drainage canal may need to be rehabilitated in order to improve the water-flow along the stream.  Photos |  |  |
|    |                  |                                         | Near Well No. 1  Near HH No. 48                                                                                                                                                                                                                                                        |  |  |
|    |                  |                                         | Near HH No. 1  Near HH No. 1                                                                                                                                                                                                                                                           |  |  |
|    |                  |                                         |                                                                                                                                                                                                                                                                                        |  |  |