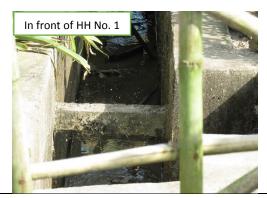

# **Weekly Field Report**

Surveyor: Zaw La

Date Visited: 13.10.2016

Time Visited: 16:00 to 16:30

Weather Condition: sunny

The last time of heavy raining: - this morning

| No | Item             | Condition                               | Description and Photos                                                                                                                                                                                                                                                                 |  |  |
|----|------------------|-----------------------------------------|----------------------------------------------------------------------------------------------------------------------------------------------------------------------------------------------------------------------------------------------------------------------------------------|--|--|
| 1  | Condition o      | of -                                    |                                                                                                                                                                                                                                                                                        |  |  |
|    | (1). Well        | Improved□<br>Same <b>©</b> *<br>Worse □ | Description & Photos: -See ANNEX.1 - Water from only one open-well is clean and can be used for drinking and living but the other open-well need to be cleaned as there is some trashes in the well. The                                                                               |  |  |
|    |                  | *as last<br>week                        | amount of water in both wells is also being increased during these days. There are four tube wells in the relocation site. Among them, two of the hand pumps need to be repaired, but people can get water from their own tube-wells, one open-well and the rest of one hand pump.     |  |  |
|    | (2).<br>Drainage | Improved□ Same ■* Worse □ *as last week | Description  There is some amount of water in the drainage canals due to the rain yesterday and some places of stream seem to be blocking at the moment. The stream along the drainage canal may need to be rehabilitated in order to improve the water-flow along the stream.  Photos |  |  |
|    |                  |                                         | Near Well No. 1  Near HH No. 48                                                                                                                                                                                                                                                        |  |  |
|    |                  |                                         | Near HH No. 1  Near HH No. 1                                                                                                                                                                                                                                                           |  |  |
|    |                  |                                         |                                                                                                                                                                                                                                                                                        |  |  |