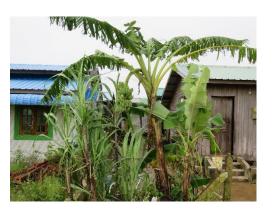

# Description

-In front of their compounds, the people planted shady trees, fruit trees, vegetables and floral plants.

| Туре            | No. of HHs | Remarks                                              |  |
|-----------------|------------|------------------------------------------------------|--|
| Shady tree 21   |            | Albizzia, Indian almond, etc.                        |  |
|                 |            | HH No. 2, 3, 14, 15,16, 17, 18, 19, 20, 23, 25, 26,  |  |
|                 |            | 27, 32, 33, 39, 41, 44, 48, 58 and 65                |  |
| Fruit tree 27   |            | Banana, Mango, sugarcane, coconut, citrus, etc.      |  |
|                 |            | HH No.1, 2, 3, 4, 8, 9, 11, 17, 24, 25, 27, 29, 30,  |  |
|                 |            | 34, 36, 37, 38, 39, 40, 41, 43, 45, 46, 47, 48, 65   |  |
|                 |            | and 67                                               |  |
| Vegetable       | 11         | Spices, peas, roselle, etc.                          |  |
|                 |            | HH No. 15, 23, 25, 38, 39, 40, 42,45, 58, 63 and 67  |  |
| Floral plant 26 |            | Many species.                                        |  |
|                 |            | HH No. 2, 9, 14, 15, 17, 18, 19, 21, 26, 27, 30, 31, |  |
|                 |            | 32, 33, 38, 39, 40, 41, 42, 43, 47, 48, 58, 59, 62   |  |
|                 |            | and 65                                               |  |