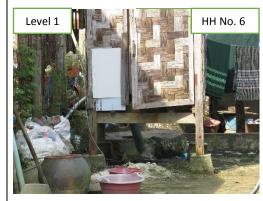

#### **Description**

- -All of the fly proof toilets are used by people.
- -Almost all of the fly proof toilets made by wood or bamboo have been lifted up as shown in pictures below and are convenient to use. Some concrete toilets are still needed to be renovated. According to discussion with community people, they would like to repair the concrete toilets by themselves and requested for financial support. JET had already paid for it.

|           | No. of HHs |           |  |  |
|-----------|------------|-----------|--|--|
| Condition | This       | Previous  |  |  |
|           | week       | week      |  |  |
|           | condition  | condition |  |  |
| Level 1   | 60         | 60        |  |  |
| Level 2   | 7          | 7         |  |  |
| Level 3   | 0          | 0         |  |  |
| Level 4   | 0          | 0         |  |  |
| No Toilet | 1          | 1         |  |  |

#### Level 1

- Fly proof toilet is not needed to be repaired.
- -No/rarely toilet unavailable