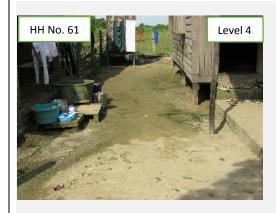

### **Photos**

| Nic         | Itom                                                                                    | Condit:                                                  | ion Da                                             | rintion and Di                                                                                 | tos              |     |  |
|-------------|-----------------------------------------------------------------------------------------|----------------------------------------------------------|----------------------------------------------------|------------------------------------------------------------------------------------------------|------------------|-----|--|
| No <b>2</b> | Item<br>House                                                                           | Conditi<br>No. of                                        |                                                    | Description and Photos                                                                         |                  |     |  |
| 2           |                                                                                         |                                                          |                                                    | Description  HH No. 5. the construction for kitchen, tailet and water tank seems to be stepped |                  |     |  |
|             | Construct<br>-ion                                                                       | houses                                                   |                                                    | -HH No.5, the construction for kitchen, toilet and water tank seems to be st                   |                  |     |  |
|             | -1011                                                                                   | comple                                                   | eteu   agaii                                       | again.                                                                                         |                  |     |  |
|             |                                                                                         | (2)                                                      |                                                    |                                                                                                |                  |     |  |
|             |                                                                                         |                                                          | HF                                                 | HH No. 5                                                                                       |                  |     |  |
|             |                                                                                         |                                                          |                                                    |                                                                                                |                  |     |  |
|             |                                                                                         |                                                          |                                                    |                                                                                                |                  |     |  |
|             |                                                                                         |                                                          |                                                    |                                                                                                |                  |     |  |
|             |                                                                                         |                                                          |                                                    |                                                                                                |                  |     |  |
|             |                                                                                         |                                                          |                                                    |                                                                                                |                  |     |  |
|             |                                                                                         |                                                          |                                                    |                                                                                                |                  |     |  |
|             |                                                                                         |                                                          |                                                    |                                                                                                |                  |     |  |
|             |                                                                                         |                                                          |                                                    |                                                                                                |                  |     |  |
| 3           | Living                                                                                  | Descrip                                                  | otion                                              |                                                                                                |                  |     |  |
|             | Status of                                                                               | (1) Hou                                                  | ise ownersh                                        | ip                                                                                             |                  |     |  |
|             | PAPs                                                                                    |                                                          | (1)-1 No. o                                        | f house that are                                                                               | owned by PAPs (4 | 14) |  |
|             | (Sold                                                                                   |                                                          | (1)-2 No. of house that were sold (24)             |                                                                                                |                  |     |  |
|             | house,                                                                                  | (2) Livii                                                | Living condition                                   |                                                                                                |                  |     |  |
|             | renting,                                                                                |                                                          | (2)-1 No. of houses where PAPs live (36)           |                                                                                                |                  |     |  |
|             | etc.)                                                                                   |                                                          |                                                    | -2 No. of houses where original PAPs do not live (28)                                          |                  |     |  |
|             |                                                                                         |                                                          |                                                    | -3 No. of houses where nobody lives (4)                                                        |                  |     |  |
|             |                                                                                         |                                                          | cation Map: See ANNEX.2                            |                                                                                                |                  |     |  |
| 4           | Other issue                                                                             |                                                          |                                                    |                                                                                                |                  |     |  |
|             |                                                                                         | Drainage <u>Description</u>                              |                                                    |                                                                                                |                  |     |  |
|             | condition for                                                                           |                                                          |                                                    |                                                                                                |                  |     |  |
|             | rain water in                                                                           |                                                          | ondition                                           | No. of HHs                                                                                     | Previous week    |     |  |
|             | their<br>compounds                                                                      |                                                          | maition                                            | This week condition                                                                            | condition        |     |  |
|             | Compounds                                                                               |                                                          | vel 1                                              | 63                                                                                             | 63               |     |  |
|             |                                                                                         |                                                          | vel 2                                              | 5                                                                                              | 5                |     |  |
|             |                                                                                         |                                                          | vel 3                                              | 0                                                                                              | 0                |     |  |
|             |                                                                                         |                                                          |                                                    | 0                                                                                              | 0                |     |  |
|             | Level 4 0 0                                                                             |                                                          |                                                    |                                                                                                |                  |     |  |
|             |                                                                                         | <evaluation criteria=""></evaluation>                    |                                                    |                                                                                                |                  |     |  |
|             | Level 1                                                                                 |                                                          |                                                    |                                                                                                |                  |     |  |
|             | -No mud and no standing water with their own drainage system in their compound  Level 2 |                                                          |                                                    | rainage system in their compound                                                               |                  |     |  |
|             |                                                                                         |                                                          |                                                    | , , , , , , , , , , , , , , , , , , , ,                                                        |                  |     |  |
|             |                                                                                         | -No mud and no standing water in their compound  Level 3 |                                                    |                                                                                                |                  | nd  |  |
|             |                                                                                         |                                                          |                                                    |                                                                                                |                  |     |  |
|             | - Some or little mud and standing water in their compound  Level 4                      |                                                          |                                                    |                                                                                                | compound         |     |  |
|             |                                                                                         |                                                          |                                                    |                                                                                                |                  |     |  |
|             |                                                                                         | -A                                                       | -A lot of mud and standing water in their compound |                                                                                                |                  |     |  |