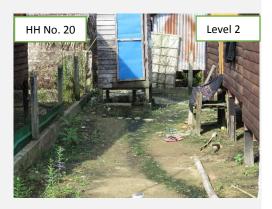

### **Photos**

| Nic         | Itom                                                                                    | Condit:                                                  | ion Da                                             | rintion and Di                                                                                 | tos              |     |  |
|-------------|-----------------------------------------------------------------------------------------|----------------------------------------------------------|----------------------------------------------------|------------------------------------------------------------------------------------------------|------------------|-----|--|
| No <b>2</b> | Item<br>House                                                                           | Conditi<br>No. of                                        |                                                    | Description and Photos                                                                         |                  |     |  |
| 2           |                                                                                         |                                                          |                                                    | Description  HH No. 5. the construction for kitchen, tailet and water tank seems to be stepped |                  |     |  |
|             | Construct<br>-ion                                                                       | houses                                                   |                                                    | -HH No.5, the construction for kitchen, toilet and water tank seems to be st                   |                  |     |  |
|             | -1011                                                                                   | comple                                                   | eteu   agaii                                       | again.                                                                                         |                  |     |  |
|             |                                                                                         | (2)                                                      |                                                    |                                                                                                |                  |     |  |
|             |                                                                                         |                                                          | HF                                                 | HH No. 5                                                                                       |                  |     |  |
|             |                                                                                         |                                                          |                                                    |                                                                                                |                  |     |  |
|             |                                                                                         |                                                          |                                                    |                                                                                                |                  |     |  |
|             |                                                                                         |                                                          |                                                    |                                                                                                |                  |     |  |
|             |                                                                                         |                                                          |                                                    |                                                                                                |                  |     |  |
|             |                                                                                         |                                                          |                                                    |                                                                                                |                  |     |  |
|             |                                                                                         |                                                          |                                                    |                                                                                                |                  |     |  |
|             |                                                                                         |                                                          |                                                    |                                                                                                |                  |     |  |
|             |                                                                                         |                                                          |                                                    |                                                                                                |                  |     |  |
| 3           | Living                                                                                  | Descrip                                                  | otion                                              |                                                                                                |                  |     |  |
|             | Status of                                                                               | (1) Hou                                                  | ise ownersh                                        | ip                                                                                             |                  |     |  |
|             | PAPs                                                                                    |                                                          | (1)-1 No. o                                        | f house that are                                                                               | owned by PAPs (4 | 14) |  |
|             | (Sold                                                                                   |                                                          | (1)-2 No. of house that were sold (24)             |                                                                                                |                  |     |  |
|             | house,                                                                                  | (2) Livii                                                | Living condition                                   |                                                                                                |                  |     |  |
|             | renting,                                                                                |                                                          | (2)-1 No. of houses where PAPs live (36)           |                                                                                                |                  |     |  |
|             | etc.)                                                                                   |                                                          |                                                    | -2 No. of houses where original PAPs do not live (28)                                          |                  |     |  |
|             |                                                                                         |                                                          |                                                    | -3 No. of houses where nobody lives (4)                                                        |                  |     |  |
|             |                                                                                         |                                                          | cation Map: See ANNEX.2                            |                                                                                                |                  |     |  |
| 4           | Other issue                                                                             |                                                          |                                                    |                                                                                                |                  |     |  |
|             |                                                                                         | Drainage <u>Description</u>                              |                                                    |                                                                                                |                  |     |  |
|             | condition for                                                                           |                                                          |                                                    |                                                                                                |                  |     |  |
|             | rain water in                                                                           |                                                          | ondition                                           | No. of HHs                                                                                     | Previous week    |     |  |
|             | their<br>compounds                                                                      |                                                          | maition                                            | This week condition                                                                            | condition        |     |  |
|             | Compounds                                                                               |                                                          | vel 1                                              | 63                                                                                             | 63               |     |  |
|             |                                                                                         |                                                          | vel 2                                              | 5                                                                                              | 5                |     |  |
|             |                                                                                         |                                                          | vel 3                                              | 0                                                                                              | 0                |     |  |
|             |                                                                                         |                                                          |                                                    | 0                                                                                              | 0                |     |  |
|             | Level 4 0 0                                                                             |                                                          |                                                    |                                                                                                |                  |     |  |
|             |                                                                                         | <evaluation criteria=""></evaluation>                    |                                                    |                                                                                                |                  |     |  |
|             | Level 1                                                                                 |                                                          |                                                    |                                                                                                |                  |     |  |
|             | -No mud and no standing water with their own drainage system in their compound  Level 2 |                                                          |                                                    | rainage system in their compound                                                               |                  |     |  |
|             |                                                                                         |                                                          |                                                    | , , , , , , , , , , , , , , , , , , , ,                                                        |                  |     |  |
|             |                                                                                         | -No mud and no standing water in their compound  Level 3 |                                                    |                                                                                                |                  | nd  |  |
|             |                                                                                         |                                                          |                                                    |                                                                                                |                  |     |  |
|             | - Some or little mud and standing water in their compound  Level 4                      |                                                          |                                                    |                                                                                                | compound         |     |  |
|             |                                                                                         |                                                          |                                                    |                                                                                                |                  |     |  |
|             |                                                                                         | -A                                                       | -A lot of mud and standing water in their compound |                                                                                                |                  |     |  |