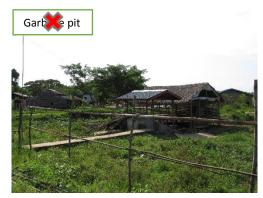

#### **Photos**

(4). Garbage Condition

Improved□ Same **©**\*

Worse □

### **Description**

- People do not want to use garbage pit again.
- They do not like people to take washing clothes and showering near the well and therefore garbage pit was demolished and water storage tank has been constructed instead of it.
- -Trash from all houses will be collected by garbage truck biweekly until starting of the community fund.
- -There was a small seasonal vegetable planting field at the backside of Third Row. Now the season is over and there will be a small plantation field in next season.