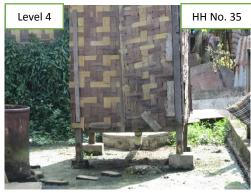

#### **Description**

- -All of the fly proof toilets are used by people.
- -Almost all of the fly proof toilets made by wood or bamboo have been lifted up as shown in pictures below and are convenient to use. Some concrete toilets are still needed to be renovated. According to discussion with community people, they would like to repair the concrete toilets by themselves and requested for financial support. JET had already paid for it.

|           | No. of HHs |           |  |  |
|-----------|------------|-----------|--|--|
| Condition | This       | Previous  |  |  |
|           | week       | week      |  |  |
|           | condition  | condition |  |  |
| Level 1   | 60         | 60        |  |  |
| Level 2   | 7          | 7         |  |  |
| Level 3   | 0          | 0         |  |  |
| Level 4   | 0          | 0         |  |  |
| No Toilet | 1          | 1         |  |  |

#### Ι ουρί Λ

- Fly proof toilet is urgently needed to be repaired.

#### -Often toilet unavailable