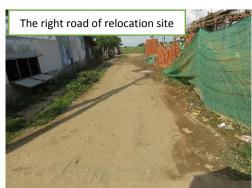

(3). Road

Improved

0\*

Same □

Worse □
\*as last
week

### Description

-The roads are dry and no problem for walking.

#### **Photos**

(4). Garbage Condition

Improved□ Same **©**\*

Worse □