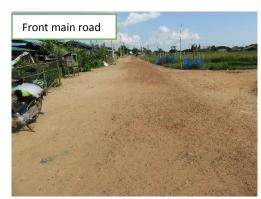

(3). Road

Improved

0\*

Same □

Worse □
\*as last
week

### Description

-The roads are dry and no problem for walking.

#### **Photos**

(4). Garbage Condition

Improved□ Same **©**\*

Worse □