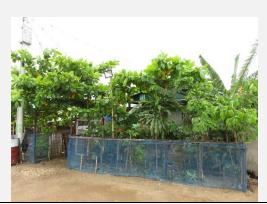

# Description

-In front of their compounds, the people planted shady trees, fruit trees, vegetables and floral plants.

| Туре            | No. of HHs | Remarks                                              |  |
|-----------------|------------|------------------------------------------------------|--|
| Shady tree 21   |            | Albizzia, Indian almond, etc.                        |  |
|                 |            | HH No. 2, 3, 14, 15,16, 17, 18, 19, 20, 23, 25, 26,  |  |
|                 |            | 27, 32, 33, 39, 41, 44, 48, 58 and 65                |  |
| Fruit tree 27   |            | Banana, Mango, sugarcane, coconut, citrus, etc.      |  |
|                 |            | HH No.1, 2, 3, 4, 8, 9, 11, 17, 24, 25, 27, 29, 30,  |  |
|                 |            | 34, 36, 37, 38, 39, 40, 41, 43, 45, 46, 47, 48, 65   |  |
|                 |            | and 67                                               |  |
| Vegetable       | 11         | Spices, peas, roselle, etc.                          |  |
|                 |            | HH No. 15, 23, 25, 38, 39, 40, 42,45, 58, 63 and 67  |  |
| Floral plant 26 |            | Many species.                                        |  |
|                 |            | HH No. 2, 9, 14, 15, 17, 18, 19, 21, 26, 27, 30, 31, |  |
|                 |            | 32, 33, 38, 39, 40, 41, 42, 43, 47, 48, 58, 59, 62   |  |
|                 |            | and 65                                               |  |