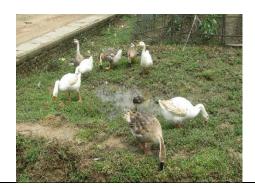

# **Description**

-The people are raising chicken, ducks, goats, pigs and cows.
-Even though they have cows, some PAPs do not keep their cows in relocation site instead they keep in their farms or other places.

| Туре        | No. of HHs | Remarks             |
|-------------|------------|---------------------|
| Cow         | 4          | HH No. 1, 42, 47    |
|             |            | and 54              |
| Pig         | 1          | HH No. 48           |
| Goat        | 3          | HH No.15, 47, 50    |
| Chicken and | 18         | HH No. 3, 4, 8, 12, |
| ducks       |            | 14, 15, 20, 28, 30, |
|             |            | 32, 41, 47, 50, 51, |
|             |            | 52, 54, 56 and 62   |