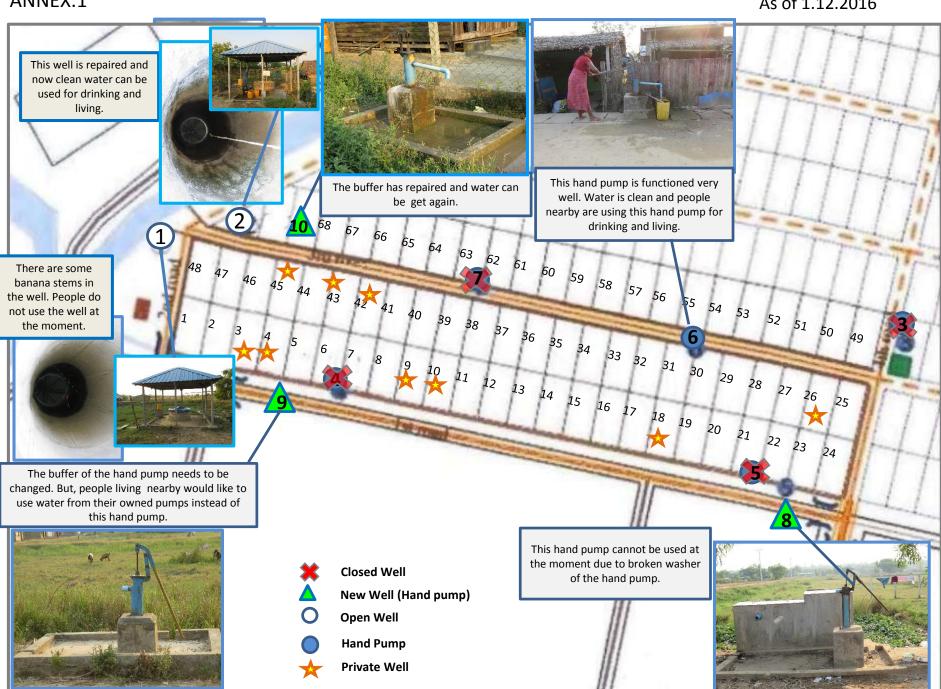

# **Weekly Field Report**

Surveyor: Zaw La

<u>Date Visited: 01.12.2016</u> <u>Time Visited: 15:00 to 16:00</u> Weather Condition: sunny
The last time of heavy raining: -

| No | Item             | Condition                               | Description and Photos                                                                                                                                                                                                                                                                                                                                                                                         |  |  |
|----|------------------|-----------------------------------------|----------------------------------------------------------------------------------------------------------------------------------------------------------------------------------------------------------------------------------------------------------------------------------------------------------------------------------------------------------------------------------------------------------------|--|--|
| 1  |                  | ondition of -                           |                                                                                                                                                                                                                                                                                                                                                                                                                |  |  |
|    | (1). Well        | Improved☐ Same©* Worse ☐  *as last week | Description & Photos: -See ANNEX.1 - Water from only one open-well is clean and can be used for drinking and living but the other open-well need to be cleaned as there is some trashes in the well. There are four tube wells in the relocation site. Among them, two of the hand pumps need to be repaired, but people can get water from their own tube-wells, one open-well and the rest of one hand pump. |  |  |
|    | (2).<br>Drainage | Improved□ Same ■* Worse □ *as last      | Description  There is some amount of water in the drainage canals and some places of stream seem to be blocking at the moment. The stream along the drainage canal may need to be rehabilitated in order to improve the water-flow along the stream.                                                                                                                                                           |  |  |
|    |                  | week                                    | Photos  Near Well No. 1  Near HH No. 48                                                                                                                                                                                                                                                                                                                                                                        |  |  |
|    |                  |                                         |                                                                                                                                                                                                                                                                                                                                                                                                                |  |  |
|    |                  |                                         | Near HH No. 1  Near HH No. 1                                                                                                                                                                                                                                                                                                                                                                                   |  |  |
|    |                  |                                         |                                                                                                                                                                                                                                                                                                                                                                                                                |  |  |

# **Photos**

ANNEX.1 As of 1.12.2016