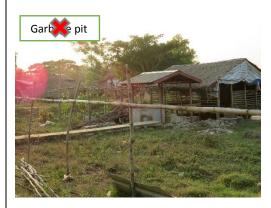

### **Photos**

(4). Garbage Condition

 $Improved \, \square$ Same **©**\*

Worse □

**Description** 

- People do not want to use garbage pit again.
- They do not like people to take washing clothes and showering near the well and therefore garbage pit was demolished and water storage tank has been constructed instead of it.
- -Trash from all houses will be collected by garbage truck biweekly until starting of the community fund.
- -There was a small seasonal vegetable planting field at the backside of Third Row. Now the season is over and there will be a small plantation field in next season.