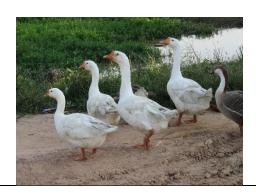

# **Description**

-The people are raising chicken, ducks, goats, pigs and cows.
-Even though they have cows, some PAPs do not keep their cows in relocation site instead they keep in their farms or other places.

| Туре        | No. of HHs | Remarks             |  |
|-------------|------------|---------------------|--|
| Cow         | 4          | HH No. 1, 42, 47    |  |
|             |            | and 54              |  |
| Pig         | 1          | HH No. 48           |  |
| Goat        | 3          | HH No.15, 47, 50    |  |
| Chicken and | 18         | HH No. 3, 4, 8, 12, |  |
| ducks       |            | 14, 15, 20, 28, 30, |  |
|             |            | 32, 41, 47, 50, 51, |  |
|             |            | 52, 54, 56 and 62   |  |