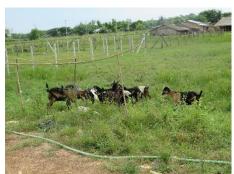

# 4 (3) Livestock

# **Description**

-The people are raising chicken, ducks, goats, pigs and cows.
-Even though they have cows, some PAPs do not keep their cows in relocation site instead they keep in their farms or other places.

| Туре        | No. of HHs | Remarks             |  |
|-------------|------------|---------------------|--|
| Cow         | 4          | HH No. 1, 42, 47    |  |
|             |            | and 54              |  |
| Pig         | 1          | HH No. 48           |  |
| Goat        | 3          | HH No.15, 47, 50    |  |
| Chicken and | 18         | HH No. 3, 4, 8, 12, |  |
| ducks       |            | 14, 15, 20, 28, 30, |  |
|             |            | 32, 41, 47, 50, 51, |  |
|             |            | 52, 54, 56 and 62   |  |