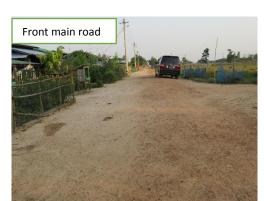

(3). Road

**Improved** 

0\*

Same □

Worse □ \*as last week

### Description

-The roads are dry and no problem for walking.

### **Photos**

(4). Garbage Condition

 $Improved \, \square$ Same **©**\*

Worse □

**Description** 

- People do not want to use garbage pit again.
- They do not like people to take washing clothes and showering near the well and therefore garbage pit was demolished and water storage tank has been constructed instead of it.
- -Trash from all houses will be collected by garbage truck biweekly until starting of the community fund.
- -There was a small seasonal vegetable planting field at the backside of Third Row. Now the season is over and there will be a small plantation field in next season.