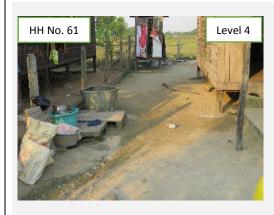

### **Photos**

|    |                                                           |                                                                                | 11.1                                           | _                                                                                 |            |               |    |  |  |
|----|-----------------------------------------------------------|--------------------------------------------------------------------------------|------------------------------------------------|-----------------------------------------------------------------------------------|------------|---------------|----|--|--|
| No | Item                                                      |                                                                                | ndition                                        | Description and Photos                                                            |            |               |    |  |  |
| 2  | House                                                     |                                                                                | . of                                           | <u>Description</u>                                                                |            |               |    |  |  |
|    | Construct                                                 |                                                                                | uses not                                       | -HH No.5, the construction for kitchen, toilet and water tank seems to be stopped |            |               |    |  |  |
|    | -ion                                                      |                                                                                | mpleted                                        | agaiı                                                                             | ٦.         |               |    |  |  |
|    |                                                           | (2)                                                                            |                                                |                                                                                   |            |               | A  |  |  |
|    |                                                           |                                                                                |                                                | H⊢                                                                                | l No. 5    |               |    |  |  |
|    |                                                           |                                                                                |                                                |                                                                                   |            |               |    |  |  |
|    |                                                           |                                                                                |                                                |                                                                                   |            |               |    |  |  |
|    |                                                           |                                                                                |                                                |                                                                                   |            |               |    |  |  |
|    |                                                           |                                                                                |                                                |                                                                                   |            |               |    |  |  |
|    |                                                           |                                                                                |                                                | 6                                                                                 |            |               |    |  |  |
|    |                                                           |                                                                                |                                                |                                                                                   |            |               |    |  |  |
|    |                                                           |                                                                                |                                                |                                                                                   | ALE ALE    |               |    |  |  |
|    |                                                           |                                                                                |                                                |                                                                                   |            |               |    |  |  |
| 3  | Living                                                    | De                                                                             | <u>escription</u>                              |                                                                                   |            |               |    |  |  |
|    | Status of                                                 |                                                                                | House ow                                       | nersh                                                                             | ip         |               |    |  |  |
|    | PAPs                                                      |                                                                                | (1)-1 No. of house that are owned by PAPs (44) |                                                                                   |            |               |    |  |  |
|    | (Sold                                                     |                                                                                | (1)-2 No. of house that were sold (24)         |                                                                                   |            |               |    |  |  |
|    | house,                                                    | (2)                                                                            | Living con                                     | Living condition                                                                  |            |               |    |  |  |
|    | renting,                                                  |                                                                                |                                                | (2)-1 No. of houses where PAPs live (36)                                          |            |               |    |  |  |
|    | etc.)                                                     |                                                                                |                                                | (2)-2 No. of houses where original PAPs do not live (29)                          |            |               |    |  |  |
|    |                                                           |                                                                                |                                                | 3 No. of houses where nobody lives (3)                                            |            |               |    |  |  |
|    | 0.1                                                       |                                                                                | ocation Map: See ANNEX.2                       |                                                                                   |            |               |    |  |  |
| 4  | Other issue                                               |                                                                                | Danasisti                                      |                                                                                   |            |               |    |  |  |
|    |                                                           | (1). Drainage Description                                                      |                                                |                                                                                   |            |               |    |  |  |
|    | condition for                                             |                                                                                |                                                |                                                                                   | No. of HHs |               | 1  |  |  |
|    | rain water in their Condition                             |                                                                                | Conditio                                       | 'n                                                                                | This week  | Previous week |    |  |  |
|    | compounds                                                 |                                                                                | Conditio                                       | ,,,,                                                                              | condition  | condition     |    |  |  |
|    | 20podi100                                                 |                                                                                | Level 1                                        |                                                                                   | 63         | 63            |    |  |  |
|    |                                                           |                                                                                | Level 2                                        |                                                                                   | 5          | 5             |    |  |  |
|    |                                                           |                                                                                | Level 3                                        |                                                                                   | 0          | 0             |    |  |  |
|    |                                                           |                                                                                | Level 4                                        |                                                                                   | 0          | 0             |    |  |  |
|    |                                                           |                                                                                |                                                |                                                                                   | ı          | 1             |    |  |  |
|    |                                                           |                                                                                | <evaluation criteria=""></evaluation>          |                                                                                   |            |               |    |  |  |
|    |                                                           |                                                                                | Level 1                                        |                                                                                   |            |               |    |  |  |
|    |                                                           | -No mud and no standing water with their own drainage system in their compound |                                                |                                                                                   |            |               |    |  |  |
|    |                                                           |                                                                                | Level 2                                        |                                                                                   |            |               |    |  |  |
|    |                                                           | -No mud and no standing water in their compound                                |                                                |                                                                                   |            |               | nd |  |  |
|    |                                                           | Level 3                                                                        |                                                |                                                                                   |            |               |    |  |  |
|    | - Some or little mud and standing water in their compound |                                                                                |                                                |                                                                                   |            |               |    |  |  |
|    | Level 4                                                   |                                                                                |                                                |                                                                                   |            |               |    |  |  |

-A lot of mud and standing water in their compound