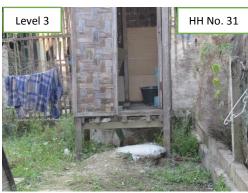

### Level 3

- -- Fly proof toilet is needed to be repaired.
- -Often toilet unavailable
- -As the result of filling the soil and also due to the heavy rain, some toilets are inconvenience to use.

- Fly proof toilet is urgently needed to be repaired.