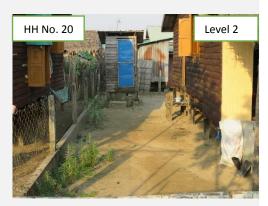

### **Photos**

|    |                                                           |                                                                                | 11.1                                           | _                                                                                 |            |               |    |  |  |
|----|-----------------------------------------------------------|--------------------------------------------------------------------------------|------------------------------------------------|-----------------------------------------------------------------------------------|------------|---------------|----|--|--|
| No | Item                                                      |                                                                                | ndition                                        | Description and Photos                                                            |            |               |    |  |  |
| 2  | House                                                     |                                                                                | . of                                           | <u>Description</u>                                                                |            |               |    |  |  |
|    | Construct                                                 |                                                                                | uses not                                       | -HH No.5, the construction for kitchen, toilet and water tank seems to be stopped |            |               |    |  |  |
|    | -ion                                                      |                                                                                | mpleted                                        | agaiı                                                                             | ٦.         |               |    |  |  |
|    |                                                           | (2)                                                                            |                                                |                                                                                   |            |               | A  |  |  |
|    |                                                           |                                                                                |                                                | H⊢                                                                                | l No. 5    |               |    |  |  |
|    |                                                           |                                                                                |                                                |                                                                                   |            |               |    |  |  |
|    |                                                           |                                                                                |                                                |                                                                                   |            |               |    |  |  |
|    |                                                           |                                                                                |                                                |                                                                                   |            |               |    |  |  |
|    |                                                           |                                                                                |                                                |                                                                                   |            |               |    |  |  |
|    |                                                           |                                                                                |                                                | 6                                                                                 |            |               |    |  |  |
|    |                                                           |                                                                                |                                                |                                                                                   |            |               |    |  |  |
|    |                                                           |                                                                                |                                                |                                                                                   | ALE ALE    |               |    |  |  |
|    |                                                           |                                                                                |                                                |                                                                                   |            |               |    |  |  |
| 3  | Living                                                    | De                                                                             | <u>escription</u>                              |                                                                                   |            |               |    |  |  |
|    | Status of                                                 |                                                                                | House ow                                       | nersh                                                                             | ip         |               |    |  |  |
|    | PAPs                                                      |                                                                                | (1)-1 No. of house that are owned by PAPs (44) |                                                                                   |            |               |    |  |  |
|    | (Sold                                                     |                                                                                | (1)-2 No. of house that were sold (24)         |                                                                                   |            |               |    |  |  |
|    | house,                                                    | (2)                                                                            | Living con                                     | Living condition                                                                  |            |               |    |  |  |
|    | renting,                                                  |                                                                                |                                                | (2)-1 No. of houses where PAPs live (36)                                          |            |               |    |  |  |
|    | etc.)                                                     |                                                                                |                                                | (2)-2 No. of houses where original PAPs do not live (29)                          |            |               |    |  |  |
|    |                                                           |                                                                                |                                                | 3 No. of houses where nobody lives (3)                                            |            |               |    |  |  |
|    | 0.1                                                       |                                                                                | ocation Map: See ANNEX.2                       |                                                                                   |            |               |    |  |  |
| 4  | Other issue                                               |                                                                                | Danasisti                                      |                                                                                   |            |               |    |  |  |
|    |                                                           | (1). Drainage Description                                                      |                                                |                                                                                   |            |               |    |  |  |
|    | condition for                                             |                                                                                |                                                |                                                                                   | No. of HHs |               | 1  |  |  |
|    | rain water in their Condition                             |                                                                                | Conditio                                       | 'n                                                                                | This week  | Previous week |    |  |  |
|    | compounds                                                 |                                                                                | Conditio                                       | ,,,,                                                                              | condition  | condition     |    |  |  |
|    | 20podi100                                                 |                                                                                | Level 1                                        |                                                                                   | 63         | 63            |    |  |  |
|    |                                                           |                                                                                | Level 2                                        |                                                                                   | 5          | 5             |    |  |  |
|    |                                                           |                                                                                | Level 3                                        |                                                                                   | 0          | 0             |    |  |  |
|    |                                                           |                                                                                | Level 4                                        |                                                                                   | 0          | 0             |    |  |  |
|    |                                                           |                                                                                |                                                |                                                                                   | ı          | 1             |    |  |  |
|    |                                                           |                                                                                | <evaluation criteria=""></evaluation>          |                                                                                   |            |               |    |  |  |
|    |                                                           |                                                                                | Level 1                                        |                                                                                   |            |               |    |  |  |
|    |                                                           | -No mud and no standing water with their own drainage system in their compound |                                                |                                                                                   |            |               |    |  |  |
|    |                                                           |                                                                                | Level 2                                        |                                                                                   |            |               |    |  |  |
|    |                                                           | -No mud and no standing water in their compound                                |                                                |                                                                                   |            |               | nd |  |  |
|    |                                                           | Level 3                                                                        |                                                |                                                                                   |            |               |    |  |  |
|    | - Some or little mud and standing water in their compound |                                                                                |                                                |                                                                                   |            |               |    |  |  |
|    | Level 4                                                   |                                                                                |                                                |                                                                                   |            |               |    |  |  |

-A lot of mud and standing water in their compound