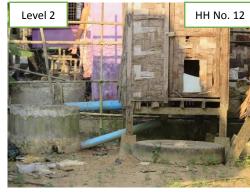

### Level 2

- Fly proof toilet is needed to be repaired.
- -Rarely toilet unavailable