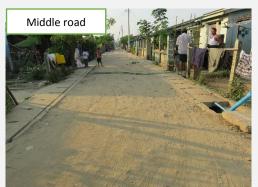

(3). Road

**Improved** 

0\*

Same □

Worse □ \*as last week

### Description

-The roads are dry and no problem for walking.

### **Photos**

(4). Garbage Condition

 $Improved \, \square$ Same **©**\*

Worse □

**Description** 

- People do not want to use garbage pit again.
- They do not like people to take washing clothes and showering near the well and therefore garbage pit was demolished and water storage tank has been constructed instead of it.
- -Trash from all houses will be collected by garbage truck biweekly until starting of the community fund.
- -There was a small seasonal vegetable planting field at the backside of Third Row. Now the season is over and there will be a small plantation field in next season.