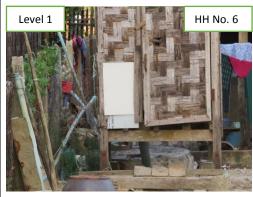

### Level 1

- Fly proof toilet is not needed to be repaired.
- -No/rarely toilet unavailable