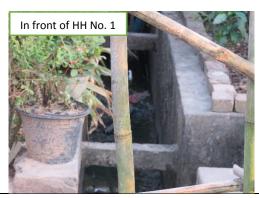

# **Weekly Field Report**

Surveyor: Zaw La

<u>Date Visited: 01.12.2016</u> <u>Time Visited: 15:00 to 16:00</u> Weather Condition: sunny
The last time of heavy raining: -

| No | Item             | Condition                               | Description and Photos                                                                                                                                                                                                                                                                                                                                                                                         |  |  |
|----|------------------|-----------------------------------------|----------------------------------------------------------------------------------------------------------------------------------------------------------------------------------------------------------------------------------------------------------------------------------------------------------------------------------------------------------------------------------------------------------------|--|--|
| 1  |                  | ondition of -                           |                                                                                                                                                                                                                                                                                                                                                                                                                |  |  |
|    | (1). Well        | Improved☐ Same©* Worse ☐  *as last week | Description & Photos: -See ANNEX.1 - Water from only one open-well is clean and can be used for drinking and living but the other open-well need to be cleaned as there is some trashes in the well. There are four tube wells in the relocation site. Among them, two of the hand pumps need to be repaired, but people can get water from their own tube-wells, one open-well and the rest of one hand pump. |  |  |
|    | (2).<br>Drainage | Improved□ Same ■* Worse □ *as last      | Description  There is some amount of water in the drainage canals and some places of stream seem to be blocking at the moment. The stream along the drainage canal may need to be rehabilitated in order to improve the water-flow along the stream.                                                                                                                                                           |  |  |
|    |                  | week                                    | Photos  Near Well No. 1  Near HH No. 48                                                                                                                                                                                                                                                                                                                                                                        |  |  |
|    |                  |                                         |                                                                                                                                                                                                                                                                                                                                                                                                                |  |  |
|    |                  |                                         | Near HH No. 1  Near HH No. 1                                                                                                                                                                                                                                                                                                                                                                                   |  |  |
|    |                  |                                         |                                                                                                                                                                                                                                                                                                                                                                                                                |  |  |