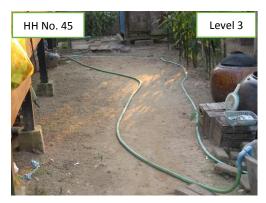

### **Photos**

|    |                                                           |                                                                                | 11.1                                           | _                                                                                 |            |               |    |  |  |
|----|-----------------------------------------------------------|--------------------------------------------------------------------------------|------------------------------------------------|-----------------------------------------------------------------------------------|------------|---------------|----|--|--|
| No | Item                                                      |                                                                                | ndition                                        | Description and Photos                                                            |            |               |    |  |  |
| 2  | House                                                     |                                                                                | . of                                           | <u>Description</u>                                                                |            |               |    |  |  |
|    | Construct                                                 |                                                                                | uses not                                       | -HH No.5, the construction for kitchen, toilet and water tank seems to be stopped |            |               |    |  |  |
|    | -ion                                                      |                                                                                | mpleted                                        | agaiı                                                                             | ٦.         |               |    |  |  |
|    |                                                           | (2)                                                                            |                                                |                                                                                   |            |               | A  |  |  |
|    |                                                           |                                                                                |                                                | H⊢                                                                                | l No. 5    |               |    |  |  |
|    |                                                           |                                                                                |                                                |                                                                                   |            |               |    |  |  |
|    |                                                           |                                                                                |                                                |                                                                                   |            |               |    |  |  |
|    |                                                           |                                                                                |                                                |                                                                                   |            |               |    |  |  |
|    |                                                           |                                                                                |                                                |                                                                                   |            |               |    |  |  |
|    |                                                           |                                                                                |                                                | 6                                                                                 |            |               |    |  |  |
|    |                                                           |                                                                                |                                                |                                                                                   |            |               |    |  |  |
|    |                                                           |                                                                                |                                                |                                                                                   | ALE ALE    |               |    |  |  |
|    |                                                           |                                                                                |                                                |                                                                                   |            |               |    |  |  |
| 3  | Living                                                    | De                                                                             | <u>escription</u>                              |                                                                                   |            |               |    |  |  |
|    | Status of                                                 |                                                                                | House ow                                       | nersh                                                                             | ip         |               |    |  |  |
|    | PAPs                                                      |                                                                                | (1)-1 No. of house that are owned by PAPs (44) |                                                                                   |            |               |    |  |  |
|    | (Sold                                                     |                                                                                | (1)-2 No. of house that were sold (24)         |                                                                                   |            |               |    |  |  |
|    | house,                                                    | (2)                                                                            | Living con                                     | Living condition                                                                  |            |               |    |  |  |
|    | renting,                                                  |                                                                                |                                                | (2)-1 No. of houses where PAPs live (36)                                          |            |               |    |  |  |
|    | etc.)                                                     |                                                                                |                                                | (2)-2 No. of houses where original PAPs do not live (29)                          |            |               |    |  |  |
|    |                                                           |                                                                                |                                                | 3 No. of houses where nobody lives (3)                                            |            |               |    |  |  |
|    | 0.1                                                       |                                                                                | ocation Map: See ANNEX.2                       |                                                                                   |            |               |    |  |  |
| 4  | Other issue                                               |                                                                                | Danasisti                                      |                                                                                   |            |               |    |  |  |
|    |                                                           | (1). Drainage Description                                                      |                                                |                                                                                   |            |               |    |  |  |
|    | condition for                                             |                                                                                |                                                |                                                                                   | No. of HHs |               | 1  |  |  |
|    | rain water in their Condition                             |                                                                                | Conditio                                       | 'n                                                                                | This week  | Previous week |    |  |  |
|    | compounds                                                 |                                                                                | Conditio                                       | ,,,,                                                                              | condition  | condition     |    |  |  |
|    | 20podi100                                                 |                                                                                | Level 1                                        |                                                                                   | 63         | 63            |    |  |  |
|    |                                                           |                                                                                | Level 2                                        |                                                                                   | 5          | 5             |    |  |  |
|    |                                                           |                                                                                | Level 3                                        |                                                                                   | 0          | 0             |    |  |  |
|    |                                                           |                                                                                | Level 4                                        |                                                                                   | 0          | 0             |    |  |  |
|    |                                                           |                                                                                |                                                |                                                                                   | ı          | 1             |    |  |  |
|    |                                                           |                                                                                | <evaluation criteria=""></evaluation>          |                                                                                   |            |               |    |  |  |
|    |                                                           |                                                                                | Level 1                                        |                                                                                   |            |               |    |  |  |
|    |                                                           | -No mud and no standing water with their own drainage system in their compound |                                                |                                                                                   |            |               |    |  |  |
|    |                                                           |                                                                                | Level 2                                        |                                                                                   |            |               |    |  |  |
|    |                                                           | -No mud and no standing water in their compound                                |                                                |                                                                                   |            |               | nd |  |  |
|    |                                                           | Level 3                                                                        |                                                |                                                                                   |            |               |    |  |  |
|    | - Some or little mud and standing water in their compound |                                                                                |                                                |                                                                                   |            |               |    |  |  |
|    | Level 4                                                   |                                                                                |                                                |                                                                                   |            |               |    |  |  |

-A lot of mud and standing water in their compound