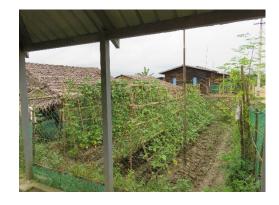

# 4 (2) Plantation

# Description

-In front of their compounds, the people planted shady trees, fruit trees, vegetables and floral plants.

| Туре          | No. of HHs | Remarks                                              |  |
|---------------|------------|------------------------------------------------------|--|
| Shady tree 21 |            | Albizzia, Indian almond, etc.                        |  |
|               |            | HH No. 2, 3, 14, 15,16, 17, 18, 19, 20, 23, 25, 26,  |  |
|               |            | 27, 32, 33, 39, 41, 44, 48, 58 and 65                |  |
| Fruit tree    | 27         | Banana, Mango, sugarcane, coconut, citrus, etc.      |  |
|               |            | HH No.1, 2, 3, 4, 8, 9, 11, 17, 24, 25, 27, 29, 30,  |  |
|               |            | 34, 36, 37, 38, 39, 40, 41, 43, 45, 46, 47, 48, 65   |  |
|               |            | and 67                                               |  |
| Vegetable     | 11         | Spices, peas, roselle, etc.                          |  |
|               |            | HH No. 15, 23, 25, 38, 39, 40, 42,45, 58, 63 and 67  |  |
| Floral plant  | 26         | Many species.                                        |  |
|               |            | HH No. 2, 9, 14, 15, 17, 18, 19, 21, 26, 27, 30, 31, |  |
|               |            | 32, 33, 38, 39, 40, 41, 42, 43, 47, 48, 58, 59, 62   |  |
|               |            | and 65                                               |  |