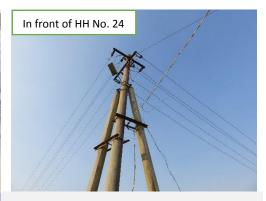

### -Often toilet unavailable

(6). Electricity Improved

⊙\*

Same □

Worse □
\*as last
week

# **Description**

- -Electricity comes regularly.
- -Electric poles and transformer are being supported with a good foundation.
- -There was a hole at an electric pole which was hit by a truck car but the electric pole was renovated.