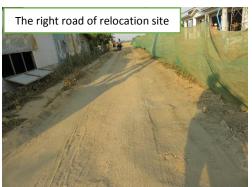

(3). Road

**Improved** 

0\*

Same □

Worse □ \*as last week

### Description

-The roads are dry and no problem for walking.

### **Photos**

(4). Garbage Condition

 $Improved \, \square$ Same **©**\*

Worse □

**Description** 

- People do not want to use garbage pit again.
- They do not like people to take washing clothes and showering near the well and therefore garbage pit was demolished and water storage tank has been constructed instead of it.
- -Trash from all houses will be collected by garbage truck biweekly until starting of the community fund.
- -There was a small seasonal vegetable planting field at the backside of Third Row. Now the season is over and there will be a small plantation field in next season.