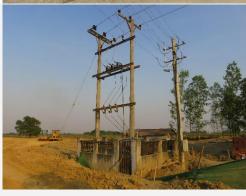

### -Often toilet unavailable

(6). Electricity Improved

⊙\*

Same □

Worse □
\*as last
week

# **Description**

- -Electricity comes regularly.
- -Electric poles and transformer are being supported with a good foundation.
- -There was a hole at an electric pole which was hit by a truck car but the electric pole was renovated.