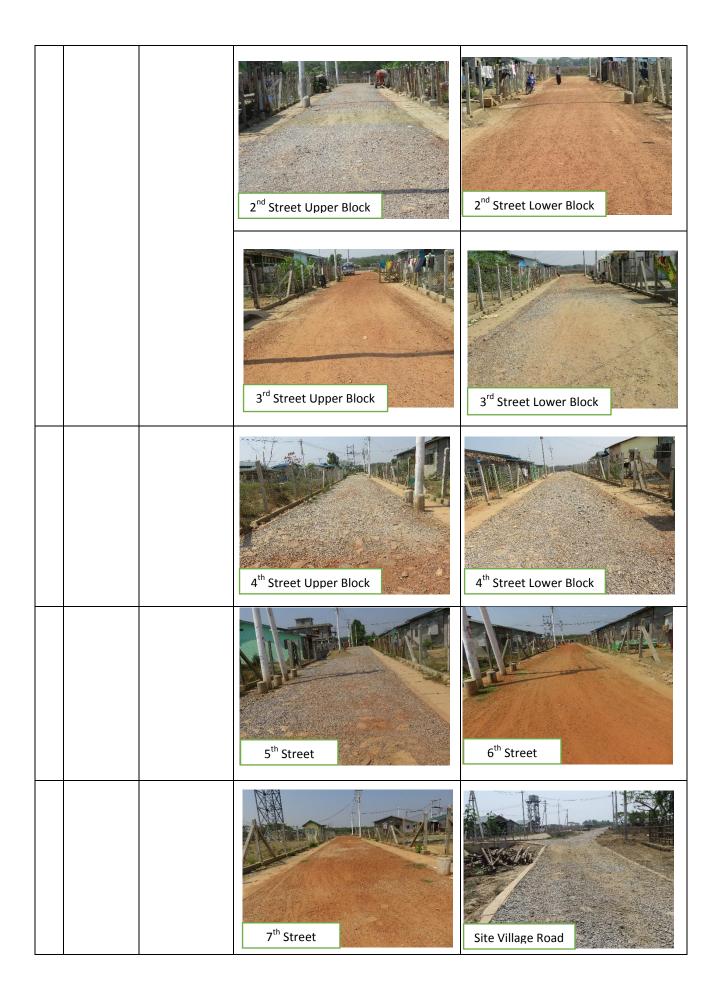

|                 |                                         | Tube Well No.7                                                                                     | Tube Well No.6                                                           |  |  |
|-----------------|-----------------------------------------|----------------------------------------------------------------------------------------------------|--------------------------------------------------------------------------|--|--|
| (2)<br>Drainage | Improved□<br>Same <b>©</b> *<br>Worse □ | <ul> <li>There is no water in the drainage canals at the moment.</li> <li><u>Photos</u></li> </ul> |                                                                          |  |  |
|                 | *as last week                           | Drain at the corner of Main<br>Road A and B                                                        | Drain exit at the corner of Site village road and 2 <sup>nd</sup> street |  |  |
|                 |                                         | Drain exit at the corner of Site village road and 3 <sup>rd</sup> street                           | Drain exit at the corner of Site village road and Main Road C            |  |  |
| (3) Road        | Improved□<br>Same <b>©</b> *<br>Worse □ | <ul> <li>All the roads are dry and no problem for walking.</li> <li>Photos</li> </ul>              |                                                                          |  |  |
|                 | *as last week                           | Main Road - B                                                                                      | 1 <sup>st</sup> Street                                                   |  |  |