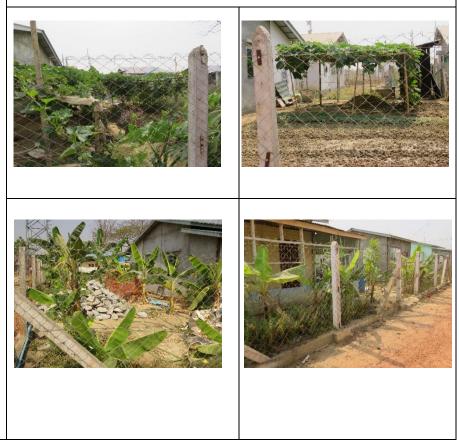

| (2) Plantation |                 | - In front of their compounds, the people planted shady trees, fruit trees, vegetables and floral plants.                         |                                                                                                                                                                                                                               |  |  |
|----------------|-----------------|-----------------------------------------------------------------------------------------------------------------------------------|-------------------------------------------------------------------------------------------------------------------------------------------------------------------------------------------------------------------------------|--|--|
|                |                 | <u>Description</u><br>-In front of their compounds, the people planted shady trees, fruit<br>trees, vegetables and floral plants. |                                                                                                                                                                                                                               |  |  |
|                | Туре            | No. of<br>HHs                                                                                                                     | Remarks                                                                                                                                                                                                                       |  |  |
|                | Shady           | 15                                                                                                                                | Albizzia, Indian almond, neem tree, etc.                                                                                                                                                                                      |  |  |
|                | tree            |                                                                                                                                   | HH No. 20, 40, 43, 48, 51, 57, 59, 61, 62, 67, 69, 72, 73, 77, 85                                                                                                                                                             |  |  |
|                | Fruit tree      | 37                                                                                                                                | Banana, Mango, sugarcane, coconut, citrus,<br>jack fruit etc.<br>HH No. 3, 15, 17, 20,21, 23, 28, 30, 31, 32,<br>34, 37, 40, 41, 48, 51, 52, 55, 57, 58, 59, 61,<br>62, 63, 67, 68, 70, 71, 72, 73, 77, 78, 82, 85,<br>86, 88 |  |  |
|                | Vegetable       | 20                                                                                                                                | Chili, tomato, bitter gourd, Roselle, gourd,<br>basils, eggplant etc.<br>HH No. 12, 17, 21, 41, 49, 58, 59, 61, 62, 63,<br>67, 68, 70, 71, 72, 73, 77, 82, 85, 86                                                             |  |  |
|                | Floral<br>plant | 31                                                                                                                                | Jasmine, poinsettia, orchid, kiss me quick,<br>etc.<br>HH No. 3, 5, 6, 8, 10, 12, 13, 14, 17, 20, 21,<br>22, 23, 29, 30, 31, 32, 46, 48, 58, 59, 61, 62,<br>65, 67, 68, 69, 72, 77, 78, 86                                    |  |  |