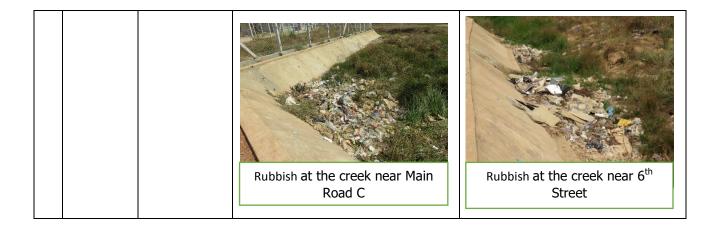

| (4)<br>Garbage<br>Condition | Improved□<br>Same <b>©</b> *<br>Worse □<br>*as last week | <ul> <li>People throw the trash at the corner of road, beside the creek and even in front of their houses before they got enough garbage bins.</li> <li>There are fourteen garbage bins are provided and they are kept the corner of each road and now the village is almost clean except beside the creek.</li> </ul> |                                                                       |  |  |
|-----------------------------|----------------------------------------------------------|------------------------------------------------------------------------------------------------------------------------------------------------------------------------------------------------------------------------------------------------------------------------------------------------------------------------|-----------------------------------------------------------------------|--|--|
|                             |                                                          | Photos<br>Rubbish bin at the corner of Main<br>Road B and Road No. 1                                                                                                                                                                                                                                                   | Rubbish bin at the corner of Main<br>Road B and Road No. 2            |  |  |
|                             |                                                          | Rubbish bin at the corner of Main Road B and Road No. 3                                                                                                                                                                                                                                                                | Rubbish bin at the corner of Main<br>Road B and Road No. 4            |  |  |
|                             |                                                          | Rubbish bin at Main Road - C                                                                                                                                                                                                                                                                                           | Rubbish bin at the corner of Creek<br>Road and 5 <sup>th</sup> Street |  |  |
|                             |                                                          | Rubbish at the creek near 1st street                                                                                                                                                                                                                                                                                   | Rubbish at the creek near 2nd street                                  |  |  |