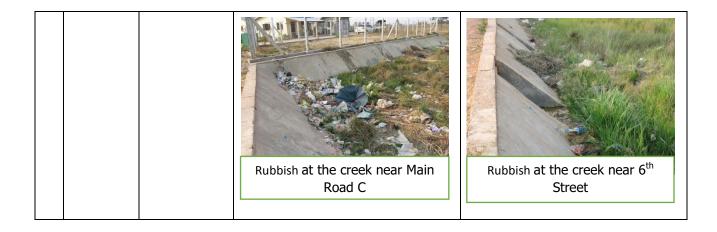

| (4)<br>Garbage<br>Condition | Improved□<br>Same <b>©</b> *<br>Worse □<br>*as last week | <ul> <li>People throw the trash at the corner of road, beside the creek and even in front of their houses before they got enough garbage bins.</li> <li>There are fourteen garbage bins are provided and they are kept the corner of each road and almost all garbage bins are full and there are some trashes beside the creek.</li> </ul> |                                                                       |  |
|-----------------------------|----------------------------------------------------------|---------------------------------------------------------------------------------------------------------------------------------------------------------------------------------------------------------------------------------------------------------------------------------------------------------------------------------------------|-----------------------------------------------------------------------|--|
|                             |                                                          | <u>Photos</u>                                                                                                                                                                                                                                                                                                                               |                                                                       |  |
|                             |                                                          | Rubbish bin at the corner of Main Road B and Road No. 1                                                                                                                                                                                                                                                                                     | Rubbish bin at the corner of Main<br>Road B and Road No. 2            |  |
|                             |                                                          | Rubbish bin at the corner of Main Road B and Road No. 3                                                                                                                                                                                                                                                                                     | Rubbish bin at the corner of Main<br>Road B and Road No. 4            |  |
|                             |                                                          | Rubbish bin at Main Road - C                                                                                                                                                                                                                                                                                                                | Rubbish bin at the corner of Creek<br>Road and 5 <sup>th</sup> Street |  |
|                             |                                                          | Rubbish at the creek near 1st street                                                                                                                                                                                                                                                                                                        | Rubbish at the creek near 2nd street                                  |  |