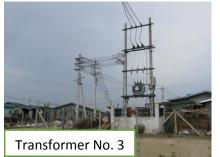

Rubbish at the creek near Main Road C

Rubbish at the creek near 6<sup>th</sup> Street

| (5) Fly<br>proof<br>toilet | Improved□ Same • Worse □ *as last week    | <ul> <li>All of the fly proof toilets are used by people.</li> <li>The four toilets had been repaired and the rest ones need to be repaired as soon as possible before the rain is coming.</li> </ul>                                                                                       |                                                                                            |                     |   |  |
|----------------------------|-------------------------------------------|---------------------------------------------------------------------------------------------------------------------------------------------------------------------------------------------------------------------------------------------------------------------------------------------|--------------------------------------------------------------------------------------------|---------------------|---|--|
|                            | ds last week                              | No. of HHs                                                                                                                                                                                                                                                                                  |                                                                                            |                     |   |  |
|                            |                                           | Condition                                                                                                                                                                                                                                                                                   | This week condition                                                                        |                     |   |  |
|                            |                                           | Level 1                                                                                                                                                                                                                                                                                     | 6                                                                                          | week condition<br>6 |   |  |
|                            |                                           | Level 2                                                                                                                                                                                                                                                                                     | 84                                                                                         | 84                  |   |  |
|                            |                                           | Level 3                                                                                                                                                                                                                                                                                     | 0                                                                                          | 0                   |   |  |
|                            |                                           | Level 4                                                                                                                                                                                                                                                                                     | 0                                                                                          | 0                   |   |  |
|                            |                                           | No Toilet                                                                                                                                                                                                                                                                                   | 0                                                                                          | 0                   |   |  |
|                            |                                           | <pre><evaluation criteria=""> Level 1 - Fly proof toilet is not needed to be repairedNo/rarely toilet unavailable Level 2 - Fly proof toilet is needed to be repairedRarely toilet unavailable Level 3 Fly proof toilet is needed to be repairedOften toilet unavailable</evaluation></pre> |                                                                                            |                     |   |  |
|                            |                                           | -As the result of filling the soil and also due to the heavy rain, some toilets are inconvenience to use.  Level 4  - Fly proof toilet is urgently needed to be repaired.  -Often toilet unavailable  Photos                                                                                |                                                                                            |                     |   |  |
|                            |                                           | House No. 81  House No. 37                                                                                                                                                                                                                                                                  |                                                                                            |                     |   |  |
|                            |                                           | House No.                                                                                                                                                                                                                                                                                   | 31                                                                                         | House No. 21        |   |  |
| (6)<br>Electricity         | Improved□ y Same ■* Worse □ *as last week | <ul><li>Electric   foundati</li><li>There ar</li></ul>                                                                                                                                                                                                                                      | ty comes regularly.  poles and transformer a  ion.  re some pieces of wood  to be cleaned. |                     | _ |  |

Electricity pole at the corner of Main Road B and Road No. 3

|        |                               |                                          |                                                                                                                                                                                                                                                                                                                                                                                                                                                                                                        | Main Road B and Road No. 3 |  |
|--------|-------------------------------|------------------------------------------|--------------------------------------------------------------------------------------------------------------------------------------------------------------------------------------------------------------------------------------------------------------------------------------------------------------------------------------------------------------------------------------------------------------------------------------------------------------------------------------------------------|----------------------------|--|
| N<br>o | Item                          | Condition                                | Description and Photos                                                                                                                                                                                                                                                                                                                                                                                                                                                                                 |                            |  |
| 2      | (1)House<br>Construct<br>-ion | No. of<br>houses not<br>completed<br>(4) | <ul> <li>House No.9, there are three houses that planned to build in plot number 9 and 10 as the plots are owned by father and son. The two houses finished construction and left one.</li> <li>House No.64, the house construction seems to be stopped.</li> <li>House No. 78, the house need to be carried on construction, however PAPs are living now.</li> <li>House No. 66, the house construction for first floor has been finished and the second floor is needed to be carried on.</li> </ul> |                            |  |
|        |                               |                                          | House No. 9                                                                                                                                                                                                                                                                                                                                                                                                                                                                                            | House No. 64               |  |
|        |                               |                                          | House No. 78                                                                                                                                                                                                                                                                                                                                                                                                                                                                                           | House No. 66               |  |