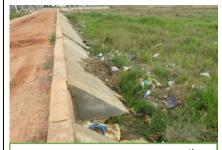

| (4)<br>Garbage<br>Condition | Improved□ Same ■* Worse □ *as last week | <ul> <li>even in front of their houses be</li> <li>There are fourteen garbage bins</li> <li>the corner of each road till the</li> <li>bins are collected by PAP comm</li> </ul> | orner of road, beside the creek and fore they got enough garbage bins. It is are provided and they are kept at end of April and now all the garbage munity leader. During this raining in its own house and thrown when est.  No rubbish bin at the corner of Main Road B and Road No. 2 |
|-----------------------------|-----------------------------------------|---------------------------------------------------------------------------------------------------------------------------------------------------------------------------------|------------------------------------------------------------------------------------------------------------------------------------------------------------------------------------------------------------------------------------------------------------------------------------------|
|                             |                                         | No rubbish bin at the corner of Main Road B and Road No. 3                                                                                                                      | No rubbish bin at the corner of<br>Main Road B and Road No. 4                                                                                                                                                                                                                            |
|                             |                                         | No rubbish bin at Main Road - C                                                                                                                                                 | No rubbish bin at the corner of Creek Road and 5 <sup>th</sup> Street                                                                                                                                                                                                                    |
|                             |                                         | Rubbish at the creek near 1st street                                                                                                                                            | Rubbish at the creek near 2nd street                                                                                                                                                                                                                                                     |