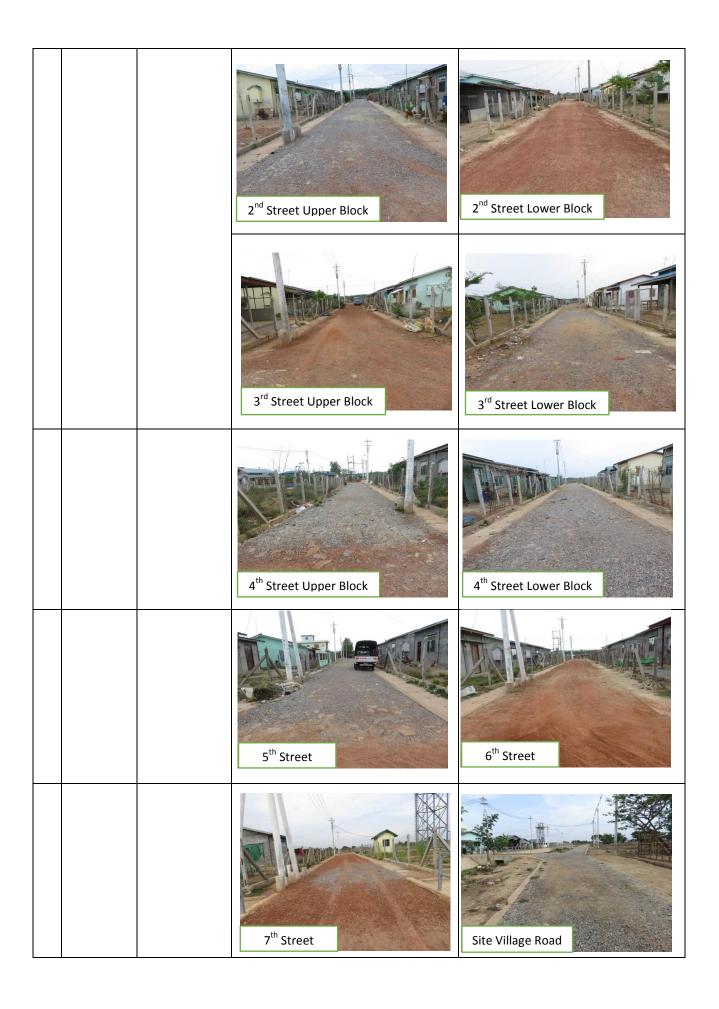

|                 |                                                  | Tube Well No.7                                                                | Tube Well No.6                                                                                                                                     |
|-----------------|--------------------------------------------------|-------------------------------------------------------------------------------|----------------------------------------------------------------------------------------------------------------------------------------------------|
| (2)<br>Drainage | Improved□ Same ■* Worse □ *as last week          | Photos  Drain at the corner of Main Road A and B  Drain exit at the corner of | Drain exit at the corner of Site village road and 2 <sup>nd</sup> street  Drain exit at the corner of Site village road and 2 <sup>nd</sup> street |
| (3) Road        | Improved□<br>Same •*<br>Worse □<br>*as last week | - All the roads are dry and no Photos  Main Road - B                          | village road and Main Road C problem for walking.  1st Street                                                                                      |