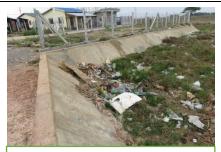

| (4)<br>Garbage<br>Condition | Improved□ Same ■* Worse □ *as last week | <ul> <li>even in front of their houses be</li> <li>There are fourteen garbage bins</li> <li>the corner of each road till the</li> <li>bins are collected by PAP comm</li> </ul> | orner of road, beside the creek and fore they got enough garbage bins. It is are provided and they are kept at end of April and now all the garbage munity leader. During this raining in its own house and thrown when est.  No rubbish bin at the corner of Main Road B and Road No. 2 |
|-----------------------------|-----------------------------------------|---------------------------------------------------------------------------------------------------------------------------------------------------------------------------------|------------------------------------------------------------------------------------------------------------------------------------------------------------------------------------------------------------------------------------------------------------------------------------------|
|                             |                                         | No rubbish bin at the corner of Main Road B and Road No. 3                                                                                                                      | No rubbish bin at the corner of<br>Main Road B and Road No. 4                                                                                                                                                                                                                            |
|                             |                                         | No rubbish bin at Main Road - C                                                                                                                                                 | No rubbish bin at the corner of Creek Road and 5 <sup>th</sup> Street                                                                                                                                                                                                                    |
|                             |                                         | Rubbish at the creek near 1st street                                                                                                                                            | Rubbish at the creek near 2nd street                                                                                                                                                                                                                                                     |