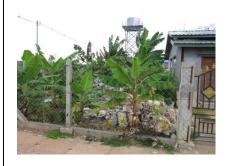

# (2) Plantation

- In front of their compounds, the people planted shady trees, fruit trees, vegetables and floral plants.

### **Description**

-In front of their compounds, the people planted shady trees, fruit trees, vegetables and floral plants.

| trees, vegetables and floral plants. |        |                                                                   |  |  |  |
|--------------------------------------|--------|-------------------------------------------------------------------|--|--|--|
| Туре                                 | No. of | Remarks                                                           |  |  |  |
|                                      | HHs    |                                                                   |  |  |  |
| Shady                                | 15     | Albizzia, Indian almond, neem tree, etc.                          |  |  |  |
| tree                                 |        | HH No. 20, 40, 43, 48, 51, 57, 59, 61, 62, 67, 69, 72, 73, 77, 85 |  |  |  |
| Fruit tree                           | 37     | Banana, Mango, sugarcane, coconut, citrus, jack fruit etc.        |  |  |  |
|                                      |        | HH No. 3, 15, 17, 20,21, 23, 28, 30, 31, 32,                      |  |  |  |
|                                      |        | 34, 37, 40, 41, 48, 51, 52, 55, 57, 58, 59, 61,                   |  |  |  |
|                                      |        | 62, 63, 67, 68, 70, 71, 72, 73, 77, 78, 82, 85,                   |  |  |  |
|                                      |        | 86, 88                                                            |  |  |  |
| Vegetable                            | 20     | Chili, tomato, bitter gourd, Roselle, gourd,                      |  |  |  |
|                                      |        | basils, eggplant etc.                                             |  |  |  |
|                                      |        | HH No. 12, 17, 21, 41, 49, 58, 59, 61, 62, 63,                    |  |  |  |
|                                      |        | 67, 68, 70, 71, 72, 73, 77, 82, 85, 86                            |  |  |  |
| Floral                               | 31     | Jasmine, poinsettia, orchid, kiss me quick,                       |  |  |  |
| plant                                |        | etc.                                                              |  |  |  |
|                                      |        | HH No. 3, 5, 6, 8, 10, 12, 13, 14, 17, 20, 21,                    |  |  |  |
|                                      |        | 22, 23, 29, 30, 31, 32, 46, 48, 58, 59, 61, 62,                   |  |  |  |
|                                      |        | 65, 67, 68, 69, 72, 77, 78, 86                                    |  |  |  |