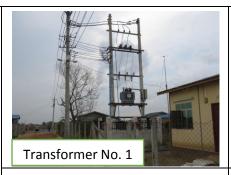

Rubbish at the creek near Main Road C

Rubbish at the creek near 6<sup>th</sup> Street

| (5) Fly<br>proof<br>toilet | Improved□ Same • Worse □ *as last week    | <ul> <li>All of the fly proof toilets are used by people.</li> <li>The four toilets had been repaired and the rest ones need to be repaired as soon as possible before the rain is coming.</li> </ul>                                                                                       |                                                                                            |                     |   |  |
|----------------------------|-------------------------------------------|---------------------------------------------------------------------------------------------------------------------------------------------------------------------------------------------------------------------------------------------------------------------------------------------|--------------------------------------------------------------------------------------------|---------------------|---|--|
|                            | ds last week                              | No. of HHs                                                                                                                                                                                                                                                                                  |                                                                                            |                     |   |  |
|                            |                                           | Condition                                                                                                                                                                                                                                                                                   | This week condition                                                                        |                     |   |  |
|                            |                                           | Level 1                                                                                                                                                                                                                                                                                     | 6                                                                                          | week condition<br>6 |   |  |
|                            |                                           | Level 2                                                                                                                                                                                                                                                                                     | 84                                                                                         | 84                  |   |  |
|                            |                                           | Level 3                                                                                                                                                                                                                                                                                     | 0                                                                                          | 0                   |   |  |
|                            |                                           | Level 4                                                                                                                                                                                                                                                                                     | 0                                                                                          | 0                   |   |  |
|                            |                                           | No Toilet                                                                                                                                                                                                                                                                                   | 0                                                                                          | 0                   |   |  |
|                            |                                           | <pre><evaluation criteria=""> Level 1 - Fly proof toilet is not needed to be repairedNo/rarely toilet unavailable Level 2 - Fly proof toilet is needed to be repairedRarely toilet unavailable Level 3 Fly proof toilet is needed to be repairedOften toilet unavailable</evaluation></pre> |                                                                                            |                     |   |  |
|                            |                                           | -As the result of filling the soil and also due to the heavy rain, some toilets are inconvenience to use.  Level 4  - Fly proof toilet is urgently needed to be repaired.  -Often toilet unavailable  Photos                                                                                |                                                                                            |                     |   |  |
|                            |                                           | House No. 81  House No. 37                                                                                                                                                                                                                                                                  |                                                                                            |                     |   |  |
|                            |                                           | House No.                                                                                                                                                                                                                                                                                   | 31                                                                                         | House No. 21        |   |  |
| (6)<br>Electricity         | Improved□ y Same ■* Worse □ *as last week | <ul><li>Electric   foundati</li><li>There ar</li></ul>                                                                                                                                                                                                                                      | ty comes regularly.  poles and transformer a  ion.  re some pieces of wood  to be cleaned. |                     | _ |  |