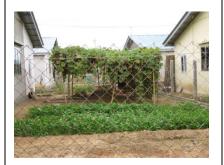

# (2) Plantation

- In front of their compounds, the people planted shady trees, fruit trees, vegetables and floral plants.

### **Description**

-In front of their compounds, the people planted shady trees, fruit trees, vegetables and floral plants.

| trees, vegetables and floral plants. |        |                                                                   |  |  |  |
|--------------------------------------|--------|-------------------------------------------------------------------|--|--|--|
| Туре                                 | No. of | Remarks                                                           |  |  |  |
|                                      | HHs    |                                                                   |  |  |  |
| Shady                                | 15     | Albizzia, Indian almond, neem tree, etc.                          |  |  |  |
| tree                                 |        | HH No. 20, 40, 43, 48, 51, 57, 59, 61, 62, 67, 69, 72, 73, 77, 85 |  |  |  |
| Fruit tree                           | 37     | Banana, Mango, sugarcane, coconut, citrus, jack fruit etc.        |  |  |  |
|                                      |        | HH No. 3, 15, 17, 20,21, 23, 28, 30, 31, 32,                      |  |  |  |
|                                      |        | 34, 37, 40, 41, 48, 51, 52, 55, 57, 58, 59, 61,                   |  |  |  |
|                                      |        | 62, 63, 67, 68, 70, 71, 72, 73, 77, 78, 82, 85,                   |  |  |  |
|                                      |        | 86, 88                                                            |  |  |  |
| Vegetable                            | 20     | Chili, tomato, bitter gourd, Roselle, gourd,                      |  |  |  |
|                                      |        | basils, eggplant etc.                                             |  |  |  |
|                                      |        | HH No. 12, 17, 21, 41, 49, 58, 59, 61, 62, 63,                    |  |  |  |
|                                      |        | 67, 68, 70, 71, 72, 73, 77, 82, 85, 86                            |  |  |  |
| Floral                               | 31     | Jasmine, poinsettia, orchid, kiss me quick,                       |  |  |  |
| plant                                |        | etc.                                                              |  |  |  |
|                                      |        | HH No. 3, 5, 6, 8, 10, 12, 13, 14, 17, 20, 21,                    |  |  |  |
|                                      |        | 22, 23, 29, 30, 31, 32, 46, 48, 58, 59, 61, 62,                   |  |  |  |
|                                      |        | 65, 67, 68, 69, 72, 77, 78, 86                                    |  |  |  |