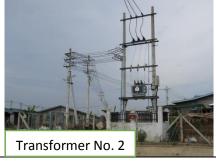

Rubbish at the creek near Main Road C

Rubbish at the creek near 6<sup>th</sup> Street

| (5) Fly<br>proof<br>toilet | Improved□ Same • Worse □ *as last week    | <ul> <li>All of the fly proof toilets are used by people.</li> <li>The four toilets had been repaired and the rest ones need to be repaired as soon as possible before the rain is coming.</li> </ul>                                                                                       |                                                                                            |                     |   |  |
|----------------------------|-------------------------------------------|---------------------------------------------------------------------------------------------------------------------------------------------------------------------------------------------------------------------------------------------------------------------------------------------|--------------------------------------------------------------------------------------------|---------------------|---|--|
|                            | ds last week                              | No. of HHs                                                                                                                                                                                                                                                                                  |                                                                                            |                     |   |  |
|                            |                                           | Condition                                                                                                                                                                                                                                                                                   | This week condition                                                                        |                     |   |  |
|                            |                                           | Level 1                                                                                                                                                                                                                                                                                     | 6                                                                                          | week condition<br>6 |   |  |
|                            |                                           | Level 2                                                                                                                                                                                                                                                                                     | 84                                                                                         | 84                  |   |  |
|                            |                                           | Level 3                                                                                                                                                                                                                                                                                     | 0                                                                                          | 0                   |   |  |
|                            |                                           | Level 4                                                                                                                                                                                                                                                                                     | 0                                                                                          | 0                   |   |  |
|                            |                                           | No Toilet                                                                                                                                                                                                                                                                                   | 0                                                                                          | 0                   |   |  |
|                            |                                           | <pre><evaluation criteria=""> Level 1 - Fly proof toilet is not needed to be repairedNo/rarely toilet unavailable Level 2 - Fly proof toilet is needed to be repairedRarely toilet unavailable Level 3 Fly proof toilet is needed to be repairedOften toilet unavailable</evaluation></pre> |                                                                                            |                     |   |  |
|                            |                                           | -As the result of filling the soil and also due to the heavy rain, some toilets are inconvenience to use.  Level 4  - Fly proof toilet is urgently needed to be repaired.  -Often toilet unavailable  Photos                                                                                |                                                                                            |                     |   |  |
|                            |                                           | House No. 81  House No. 37                                                                                                                                                                                                                                                                  |                                                                                            |                     |   |  |
|                            |                                           | House No.                                                                                                                                                                                                                                                                                   | 31                                                                                         | House No. 21        |   |  |
| (6)<br>Electricity         | Improved□ y Same ■* Worse □ *as last week | <ul><li>Electric   foundati</li><li>There ar</li></ul>                                                                                                                                                                                                                                      | ty comes regularly.  poles and transformer a  ion.  re some pieces of wood  to be cleaned. |                     | _ |  |

Electricity pole at the corner of Main Road B and Road No. 3

|        |                               |                                          |                                                                                                                                                                                                                                                                                                                                                                                                                                                                                                        | Main Road B and Road No. 3 |  |
|--------|-------------------------------|------------------------------------------|--------------------------------------------------------------------------------------------------------------------------------------------------------------------------------------------------------------------------------------------------------------------------------------------------------------------------------------------------------------------------------------------------------------------------------------------------------------------------------------------------------|----------------------------|--|
| N<br>o | Item                          | Condition                                | Description and Photos                                                                                                                                                                                                                                                                                                                                                                                                                                                                                 |                            |  |
| 2      | (1)House<br>Construct<br>-ion | No. of<br>houses not<br>completed<br>(4) | <ul> <li>House No.9, there are three houses that planned to build in plot number 9 and 10 as the plots are owned by father and son. The two houses finished construction and left one.</li> <li>House No.64, the house construction seems to be stopped.</li> <li>House No. 78, the house need to be carried on construction, however PAPs are living now.</li> <li>House No. 66, the house construction for first floor has been finished and the second floor is needed to be carried on.</li> </ul> |                            |  |
|        |                               |                                          | House No. 9                                                                                                                                                                                                                                                                                                                                                                                                                                                                                            | House No. 64               |  |
|        |                               |                                          | House No. 78                                                                                                                                                                                                                                                                                                                                                                                                                                                                                           | House No. 66               |  |