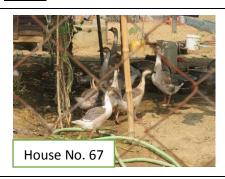

## **Photos**

| (3) Livestock | Description     |            |                    |  |  |  |
|---------------|-----------------|------------|--------------------|--|--|--|
|               | -The people are | igs.       |                    |  |  |  |
|               | Type            | No. of HHs | Remarks            |  |  |  |
|               | Chicken         | 6          | HH No. 13, 14, 21, |  |  |  |
|               |                 |            | 59, 67, 78         |  |  |  |
|               | Pig             | 3          | HH No. 2, 21, 56   |  |  |  |
|               | Goose           | 2          | HH No. 40, 67      |  |  |  |
|               |                 |            |                    |  |  |  |
|               |                 |            |                    |  |  |  |
|               | Dhatas          |            |                    |  |  |  |