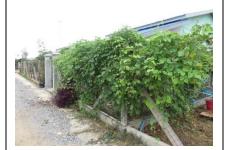

# (2) Plantation

- In front of their compounds, the people planted shady trees, fruit trees, vegetables and floral plants.

### **Description**

-In front of their compounds, the people planted shady trees, fruit trees, vegetables and floral plants.

| trees, vegetables and floral plants. |        |                                                                   |  |  |  |
|--------------------------------------|--------|-------------------------------------------------------------------|--|--|--|
| Туре                                 | No. of | Remarks                                                           |  |  |  |
|                                      | HHs    |                                                                   |  |  |  |
| Shady                                | 15     | Albizzia, Indian almond, neem tree, etc.                          |  |  |  |
| tree                                 |        | HH No. 20, 40, 43, 48, 51, 57, 59, 61, 62, 67, 69, 72, 73, 77, 85 |  |  |  |
| Fruit tree                           | 37     | Banana, Mango, sugarcane, coconut, citrus, jack fruit etc.        |  |  |  |
|                                      |        | HH No. 3, 15, 17, 20,21, 23, 28, 30, 31, 32,                      |  |  |  |
|                                      |        | 34, 37, 40, 41, 48, 51, 52, 55, 57, 58, 59, 61,                   |  |  |  |
|                                      |        | 62, 63, 67, 68, 70, 71, 72, 73, 77, 78, 82, 85,                   |  |  |  |
|                                      |        | 86, 88                                                            |  |  |  |
| Vegetable                            | 20     | Chili, tomato, bitter gourd, Roselle, gourd,                      |  |  |  |
|                                      |        | basils, eggplant etc.                                             |  |  |  |
|                                      |        | HH No. 12, 17, 21, 41, 49, 58, 59, 61, 62, 63,                    |  |  |  |
|                                      |        | 67, 68, 70, 71, 72, 73, 77, 82, 85, 86                            |  |  |  |
| Floral                               | 31     | Jasmine, poinsettia, orchid, kiss me quick,                       |  |  |  |
| plant                                |        | etc.                                                              |  |  |  |
|                                      |        | HH No. 3, 5, 6, 8, 10, 12, 13, 14, 17, 20, 21,                    |  |  |  |
|                                      |        | 22, 23, 29, 30, 31, 32, 46, 48, 58, 59, 61, 62,                   |  |  |  |
|                                      |        | 65, 67, 68, 69, 72, 77, 78, 86                                    |  |  |  |