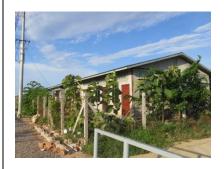

## (2) Plantation

- In front of their compounds, the people planted shady trees, fruit trees, vegetables and floral plants.

## **Description**

-In front of their compounds, the people planted shady trees, fruit trees, vegetables and floral plants.

| trees, vegetables and noral plants. |        |                                                 |  |  |
|-------------------------------------|--------|-------------------------------------------------|--|--|
| Type                                | No. of | Remarks                                         |  |  |
|                                     | HHs    |                                                 |  |  |
| Shady                               | 15     | Albizzia, Indian almond, neem tree, etc.        |  |  |
| tree                                |        | HH No. 20, 40, 43, 48, 51, 57, 59, 61, 62, 67,  |  |  |
|                                     |        | 69, 72, 73, 77, 85                              |  |  |
| Fruit tree                          | 37     | Banana, Mango, sugarcane, coconut, citrus,      |  |  |
|                                     |        | jack fruit etc.                                 |  |  |
|                                     |        | HH No. 3, 15, 17, 20,21, 23, 28, 30, 31, 32,    |  |  |
|                                     |        | 34, 37, 40, 41, 48, 51, 52, 55, 57, 58, 59, 61, |  |  |
|                                     |        | 62, 63, 67, 68, 70, 71, 72, 73, 77, 78, 82, 85, |  |  |
|                                     |        | 86, 88                                          |  |  |
| Vegetable                           | 20     | Chili, tomato, bitter gourd, Roselle, gourd,    |  |  |
|                                     |        | basils, eggplant etc.                           |  |  |
|                                     |        | HH No. 12, 17, 21, 41, 49, 58, 59, 61, 62, 63,  |  |  |
|                                     |        | 67, 68, 70, 71, 72, 73, 77, 82, 85, 86          |  |  |
| Floral                              | 31     | Jasmine, poinsettia, orchid, kiss me quick,     |  |  |
| plant                               |        | etc.                                            |  |  |
|                                     |        | HH No. 3, 5, 6, 8, 10, 12, 13, 14, 17, 20, 21,  |  |  |
|                                     |        | 22, 23, 29, 30, 31, 32, 46, 48, 58, 59, 61, 62, |  |  |
|                                     |        | 65, 67, 68, 69, 72, 77, 78, 86                  |  |  |