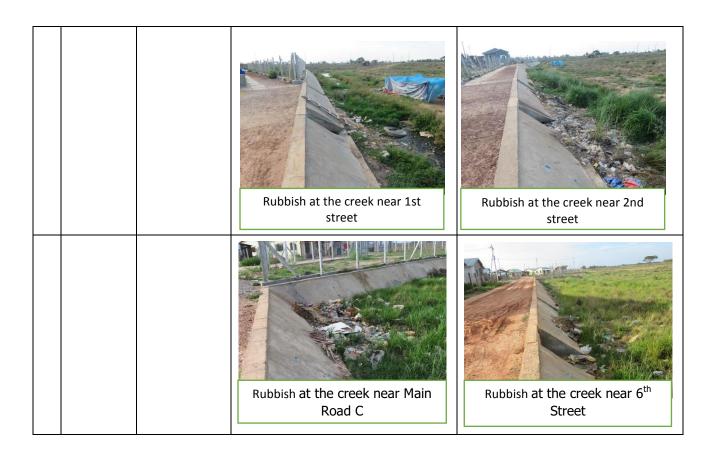

|                               |                                                        | 3 <sup>rd</sup> Street Upper Block                                                                                                                                                           | 3 <sup>rd</sup> Street Lower Block  |
|-------------------------------|--------------------------------------------------------|----------------------------------------------------------------------------------------------------------------------------------------------------------------------------------------------|-------------------------------------|
|                               |                                                        | 4 <sup>th</sup> Street Upper Block                                                                                                                                                           | 4 <sup>th</sup> Street Lower Block  |
|                               |                                                        | 5 <sup>th</sup> Street                                                                                                                                                                       | 6 <sup>th</sup> Street              |
|                               |                                                        | 7 <sup>th</sup> Street                                                                                                                                                                       | Site Village Road                   |
| orbage Sa<br>ondition W<br>*c | nproved□<br>ame <b>©*</b><br>Iorse □<br>as last<br>eek | <ul> <li>houses before they got enough</li> <li>There are fourteen garbage bins the corner of each road until the garbage bins are kept in the corby PAP community leader. During</li> </ul> | s are provided and they are kept at |