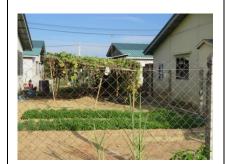

## (2) Plantation

- In front of their compounds, the people planted shady trees, fruit trees, vegetables and floral plants.

## **Description**

-In front of their compounds, the people planted shady trees, fruit trees, vegetables and floral plants.

| trees, vegetables and noral plants. |        |                                                 |  |  |
|-------------------------------------|--------|-------------------------------------------------|--|--|
| Type                                | No. of | Remarks                                         |  |  |
|                                     | HHs    |                                                 |  |  |
| Shady                               | 15     | Albizzia, Indian almond, neem tree, etc.        |  |  |
| tree                                |        | HH No. 20, 40, 43, 48, 51, 57, 59, 61, 62, 67,  |  |  |
|                                     |        | 69, 72, 73, 77, 85                              |  |  |
| Fruit tree                          | 37     | Banana, Mango, sugarcane, coconut, citrus,      |  |  |
|                                     |        | jack fruit etc.                                 |  |  |
|                                     |        | HH No. 3, 15, 17, 20,21, 23, 28, 30, 31, 32,    |  |  |
|                                     |        | 34, 37, 40, 41, 48, 51, 52, 55, 57, 58, 59, 61, |  |  |
|                                     |        | 62, 63, 67, 68, 70, 71, 72, 73, 77, 78, 82, 85, |  |  |
|                                     |        | 86, 88                                          |  |  |
| Vegetable                           | 20     | Chili, tomato, bitter gourd, Roselle, gourd,    |  |  |
|                                     |        | basils, eggplant etc.                           |  |  |
|                                     |        | HH No. 12, 17, 21, 41, 49, 58, 59, 61, 62, 63,  |  |  |
|                                     |        | 67, 68, 70, 71, 72, 73, 77, 82, 85, 86          |  |  |
| Floral                              | 31     | Jasmine, poinsettia, orchid, kiss me quick,     |  |  |
| plant                               |        | etc.                                            |  |  |
|                                     |        | HH No. 3, 5, 6, 8, 10, 12, 13, 14, 17, 20, 21,  |  |  |
|                                     |        | 22, 23, 29, 30, 31, 32, 46, 48, 58, 59, 61, 62, |  |  |
|                                     |        | 65, 67, 68, 69, 72, 77, 78, 86                  |  |  |