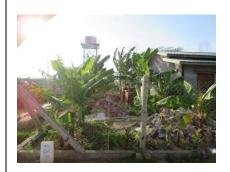

## (2) Plantation

- In front of their compounds, the people planted shady trees, fruit trees, vegetables and floral plants.

## **Description**

-In front of their compounds, the people planted shady trees, fruit trees, vegetables and floral plants.

| trees, vegetables and noral plants. |        |                                                 |  |  |
|-------------------------------------|--------|-------------------------------------------------|--|--|
| Type                                | No. of | Remarks                                         |  |  |
|                                     | HHs    |                                                 |  |  |
| Shady                               | 15     | Albizzia, Indian almond, neem tree, etc.        |  |  |
| tree                                |        | HH No. 20, 40, 43, 48, 51, 57, 59, 61, 62, 67,  |  |  |
|                                     |        | 69, 72, 73, 77, 85                              |  |  |
| Fruit tree                          | 37     | Banana, Mango, sugarcane, coconut, citrus,      |  |  |
|                                     |        | jack fruit etc.                                 |  |  |
|                                     |        | HH No. 3, 15, 17, 20,21, 23, 28, 30, 31, 32,    |  |  |
|                                     |        | 34, 37, 40, 41, 48, 51, 52, 55, 57, 58, 59, 61, |  |  |
|                                     |        | 62, 63, 67, 68, 70, 71, 72, 73, 77, 78, 82, 85, |  |  |
|                                     |        | 86, 88                                          |  |  |
| Vegetable                           | 20     | Chili, tomato, bitter gourd, Roselle, gourd,    |  |  |
|                                     |        | basils, eggplant etc.                           |  |  |
|                                     |        | HH No. 12, 17, 21, 41, 49, 58, 59, 61, 62, 63,  |  |  |
|                                     |        | 67, 68, 70, 71, 72, 73, 77, 82, 85, 86          |  |  |
| Floral                              | 31     | Jasmine, poinsettia, orchid, kiss me quick,     |  |  |
| plant                               |        | etc.                                            |  |  |
|                                     |        | HH No. 3, 5, 6, 8, 10, 12, 13, 14, 17, 20, 21,  |  |  |
|                                     |        | 22, 23, 29, 30, 31, 32, 46, 48, 58, 59, 61, 62, |  |  |
|                                     |        | 65, 67, 68, 69, 72, 77, 78, 86                  |  |  |