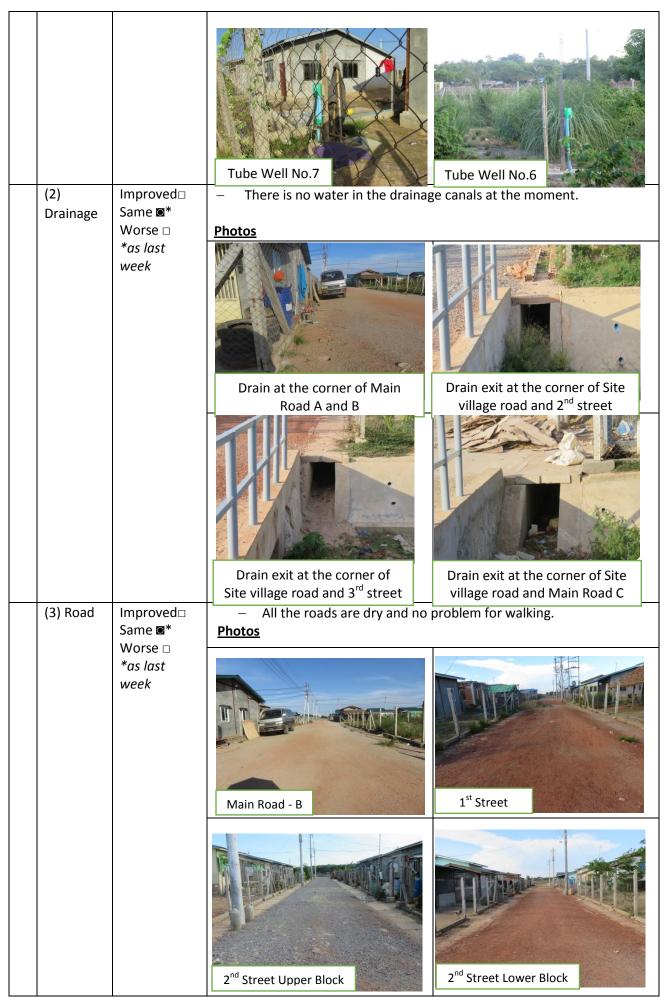

|                               |                                                        | 3 <sup>rd</sup> Street Upper Block                                                                                                                                                           | 3 <sup>rd</sup> Street Lower Block  |
|-------------------------------|--------------------------------------------------------|----------------------------------------------------------------------------------------------------------------------------------------------------------------------------------------------|-------------------------------------|
|                               |                                                        | 4 <sup>th</sup> Street Upper Block                                                                                                                                                           | 4 <sup>th</sup> Street Lower Block  |
|                               |                                                        | 5 <sup>th</sup> Street                                                                                                                                                                       | 6 <sup>th</sup> Street              |
|                               |                                                        | 7 <sup>th</sup> Street                                                                                                                                                                       | Site Village Road                   |
| orbage Sa<br>ondition W<br>*c | nproved□<br>ame <b>©*</b><br>Iorse □<br>as last<br>eek | <ul> <li>houses before they got enough</li> <li>There are fourteen garbage bins the corner of each road until the garbage bins are kept in the corby PAP community leader. During</li> </ul> | s are provided and they are kept at |