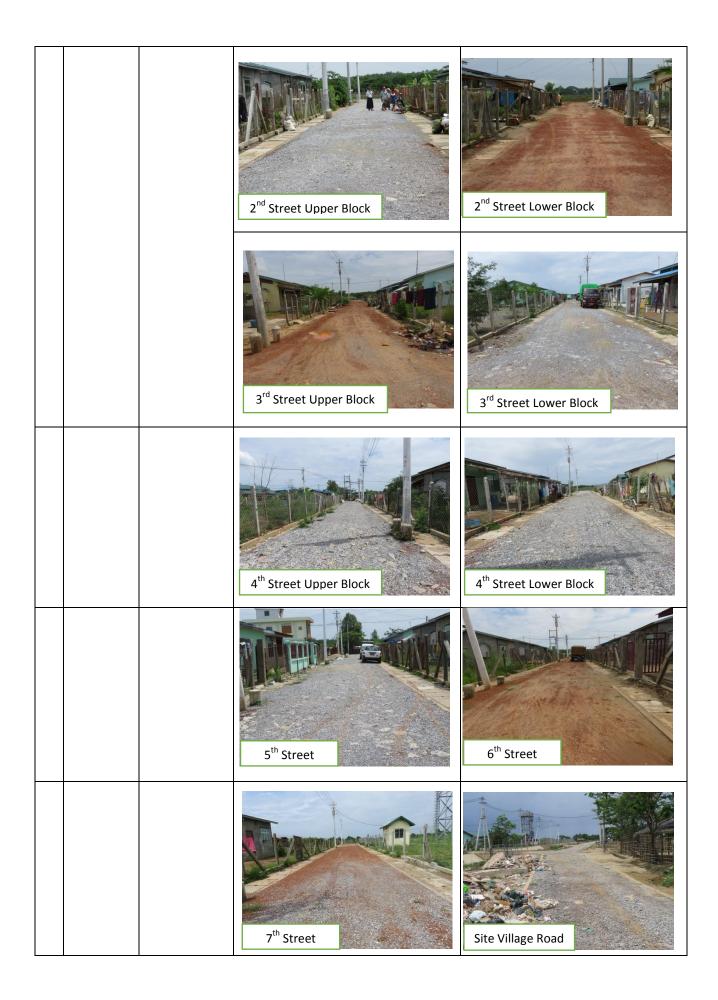

|                 |                                         | Tube Well No.7                                                       | Tube Well No.6                                                           |
|-----------------|-----------------------------------------|----------------------------------------------------------------------|--------------------------------------------------------------------------|
| (2)<br>Drainage | Improved□<br>Same <b>©</b> *<br>Worse □ | <ul> <li>There is no water in the drainag</li> <li>Photos</li> </ul> | ge canals at the moment.                                                 |
|                 | *as last week                           | Drain at the corner of Main<br>Road A and B                          | Drain exit at the corner of Site village road and 2 <sup>nd</sup> street |
|                 |                                         | Drain exit at the corner of Site village road and 3 <sup>rd</sup>    | Drain exit at the corner of Site village road and Main Road C            |
| (3) Road        | Improved□<br>Same <b>©</b> *<br>Worse □ | <ul> <li>All the roads are dry and no<br/><u>Photos</u></li> </ul>   | problem for walking.                                                     |
|                 | *as last week                           | Main Road - B                                                        | 1 <sup>st</sup> Street                                                   |