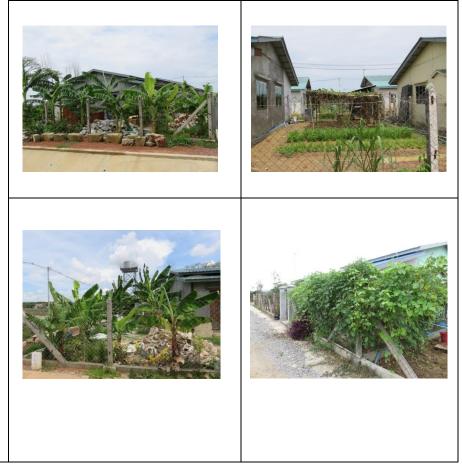

| (2) Plantation |                 | - In front of their compounds, the people planted shady trees, fruit trees, vegetables and floral plants. |                                                                                                                                                                                                                               |  |  |
|----------------|-----------------|-----------------------------------------------------------------------------------------------------------|-------------------------------------------------------------------------------------------------------------------------------------------------------------------------------------------------------------------------------|--|--|
|                |                 | •                                                                                                         | nds, the people planted shady trees, fruit                                                                                                                                                                                    |  |  |
|                | trees, vegetal  |                                                                                                           |                                                                                                                                                                                                                               |  |  |
|                | Туре            | No. of<br>HHs                                                                                             | Remarks                                                                                                                                                                                                                       |  |  |
|                | Shady<br>tree   | 15                                                                                                        | Albizzia, Indian almond, neem tree, etc.<br>HH No. 20, 40, 43, 48, 51, 57, 59, 61, 62, 67,<br>69, 72, 73, 77, 85                                                                                                              |  |  |
|                | Fruit tree      | 37                                                                                                        | Banana, Mango, sugarcane, coconut, citrus,<br>jack fruit etc.<br>HH No. 3, 15, 17, 20,21, 23, 28, 30, 31, 32,<br>34, 37, 40, 41, 48, 51, 52, 55, 57, 58, 59, 61,<br>62, 63, 67, 68, 70, 71, 72, 73, 77, 78, 82, 85,<br>86, 88 |  |  |
|                | Vegetable       | 20                                                                                                        | Chili, tomato, bitter gourd, Roselle, gourd,<br>basils, eggplant etc.<br>HH No. 12, 17, 21, 41, 49, 58, 59, 61, 62, 63,<br>67, 68, 70, 71, 72, 73, 77, 82, 85, 86                                                             |  |  |
|                | Floral<br>plant | 31                                                                                                        | Jasmine, poinsettia, orchid, kiss me quick,<br>etc.<br>HH No. 3, 5, 6, 8, 10, 12, 13, 14, 17, 20, 21,<br>22, 23, 29, 30, 31, 32, 46, 48, 58, 59, 61, 62,<br>65, 67, 68, 69, 72, 77, 78, 86                                    |  |  |