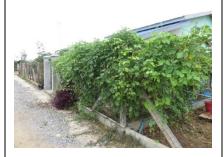

# (2) Plantation

- In front of their compounds, the people planted shady trees, fruit trees, vegetables and floral plants.

### **Description**

-In front of their compounds, the people planted shady trees, fruit trees, vegetables and floral plants.

| rees, vegetables and floral plants. |        |                                                                    |  |  |  |
|-------------------------------------|--------|--------------------------------------------------------------------|--|--|--|
| Type                                | No. of | Remarks                                                            |  |  |  |
|                                     | HHs    |                                                                    |  |  |  |
| Shady                               | 15     | Albizzia, Indian almond, neem tree, etc.                           |  |  |  |
| tree                                |        | HH No. 20, 40, 43, 48, 51, 57, 59, 61, 62, 67, 69, 72, 73, 77, 85  |  |  |  |
| Fruit tree                          | 37     | Banana, Mango, sugarcane, coconut, citrus, jack fruit etc.         |  |  |  |
|                                     |        | HH No. 3, 15, 17, 20,21, 23, 28, 30, 31, 32,                       |  |  |  |
|                                     |        | 34, 37, 40, 41, 48, 51, 52, 55, 57, 58, 59, 61,                    |  |  |  |
|                                     |        | 62, 63, 67, 68, 70, 71, 72, 73, 77, 78, 82, 85,                    |  |  |  |
|                                     |        | 86, 88                                                             |  |  |  |
| Vegetable                           | 20     | Chili, tomato, bitter gourd, Roselle, gourd, basils, eggplant etc. |  |  |  |
|                                     |        | HH No. 12, 17, 21, 41, 49, 58, 59, 61, 62, 63,                     |  |  |  |
|                                     |        | 67, 68, 70, 71, 72, 73, 77, 82, 85, 86                             |  |  |  |
| Floral                              | 31     | Jasmine, poinsettia, orchid, kiss me quick,                        |  |  |  |
| plant                               |        | etc.                                                               |  |  |  |
|                                     |        | HH No. 3, 5, 6, 8, 10, 12, 13, 14, 17, 20, 21,                     |  |  |  |
|                                     |        | 22, 23, 29, 30, 31, 32, 46, 48, 58, 59, 61, 62,                    |  |  |  |
|                                     |        | 65, 67, 68, 69, 72, 77, 78, 86                                     |  |  |  |