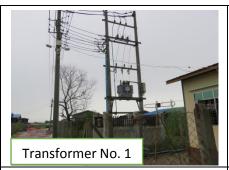

| $\Box$ | (5) Fly            | Improved□                               | – All of the                                                                                                                                                                                                                                          | e fly proof toilets are use                                             | ed by people.  |   |  |  |
|--------|--------------------|-----------------------------------------|-------------------------------------------------------------------------------------------------------------------------------------------------------------------------------------------------------------------------------------------------------|-------------------------------------------------------------------------|----------------|---|--|--|
|        | proof              | Same <b>■</b> *                         | The four toilets had been repaired since April and the rest ones are                                                                                                                                                                                  |                                                                         |                |   |  |  |
|        | toilet             | Worse □ *as last week                   | repairing now by two local constructors from PAPs.                                                                                                                                                                                                    |                                                                         |                |   |  |  |
|        |                    |                                         | No. of HHs                                                                                                                                                                                                                                            |                                                                         |                |   |  |  |
|        |                    |                                         | Condition                                                                                                                                                                                                                                             | This week condition                                                     | Previous       |   |  |  |
|        |                    |                                         |                                                                                                                                                                                                                                                       |                                                                         | week condition |   |  |  |
|        |                    |                                         | Level 1                                                                                                                                                                                                                                               | 59                                                                      | 59             |   |  |  |
|        |                    |                                         | Level 2                                                                                                                                                                                                                                               | 32                                                                      | 32             |   |  |  |
|        |                    |                                         | Level 3                                                                                                                                                                                                                                               | 0                                                                       | 0              |   |  |  |
|        |                    |                                         | Level 4                                                                                                                                                                                                                                               | 0                                                                       | 0              | _ |  |  |
|        |                    |                                         | No Toilet                                                                                                                                                                                                                                             | 0                                                                       | 0              |   |  |  |
|        |                    |                                         | <evaluation criteria=""> Level 1</evaluation>                                                                                                                                                                                                         |                                                                         |                |   |  |  |
|        |                    |                                         |                                                                                                                                                                                                                                                       | let is not needed to be r                                               | epaired.       |   |  |  |
|        |                    |                                         |                                                                                                                                                                                                                                                       | let unavailable                                                         |                |   |  |  |
|        |                    |                                         | Level 2                                                                                                                                                                                                                                               | lat :a maadad ta ba waxa                                                | :a.d           |   |  |  |
|        |                    |                                         | - Fly proof tol<br>-Rarely toilet                                                                                                                                                                                                                     | let is needed to be repai                                               | irea.          |   |  |  |
|        |                    |                                         | Level 3                                                                                                                                                                                                                                               | unavanable                                                              |                |   |  |  |
|        |                    |                                         | Fly proof toilet is needed to be repaired.                                                                                                                                                                                                            |                                                                         |                |   |  |  |
|        |                    |                                         |                                                                                                                                                                                                                                                       | Fly proof tollet is needed to be repairedOften toilet unavailable       |                |   |  |  |
|        |                    |                                         |                                                                                                                                                                                                                                                       | -As the result of filling the soil and also due to the heavy rain, some |                |   |  |  |
|        |                    |                                         |                                                                                                                                                                                                                                                       | onvenience to use.                                                      | •              |   |  |  |
|        |                    |                                         | Level 4                                                                                                                                                                                                                                               |                                                                         |                |   |  |  |
|        |                    |                                         | - Fly proof toilet is urgently needed to be repaired.                                                                                                                                                                                                 |                                                                         |                |   |  |  |
|        |                    |                                         | -Often toilet unavailable                                                                                                                                                                                                                             |                                                                         |                |   |  |  |
|        |                    |                                         | House No. 8                                                                                                                                                                                                                                           | 81                                                                      | House No. 37   |   |  |  |
|        | 1.5                |                                         | House No.                                                                                                                                                                                                                                             |                                                                         | House No. 21   |   |  |  |
|        | (6)<br>Electricity | Improved□ Same ■* Worse □ *as last week | <ul> <li>Electricity comes regularly.</li> <li>Electric poles and transformer are being supported with a good foundation.</li> <li>There are some pieces of wood under an electric pole of main road B need to be cleaned.</li> <li>Photos</li> </ul> |                                                                         |                |   |  |  |

Electricity poles of Main Road B and Road No. 3

|        |                               |                                          |                                                                                                                                                                     | B and Road No. 3                                                                                          |  |
|--------|-------------------------------|------------------------------------------|---------------------------------------------------------------------------------------------------------------------------------------------------------------------|-----------------------------------------------------------------------------------------------------------|--|
| N<br>o | Item                          | Condition                                | Description and Photos                                                                                                                                              |                                                                                                           |  |
| 2      | (1)House<br>Construct<br>-ion | No. of<br>houses not<br>completed<br>(4) | number 9 and 10 as the plots a<br>two houses finished constructio  House No.64, the house construction  House No. 78, the house nee<br>however PAPs are living now. | action seems to be stopped.  Induction to be carried on construction,  Struction for first floor has been |  |
|        |                               |                                          | House No. 78                                                                                                                                                        | House No. 66                                                                                              |  |
| 3      | Other Issue                   | es                                       |                                                                                                                                                                     |                                                                                                           |  |