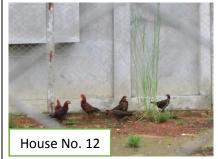

## **Photos**

| (3) Livestock | Description   | <u>Description</u>                                       |                    |   |  |
|---------------|---------------|----------------------------------------------------------|--------------------|---|--|
|               | -The people a | -The people are raising chicken, gooses, ducks and pigs. |                    |   |  |
|               | Туре          | No. of HHs                                               | Remarks            |   |  |
|               | Chicken       | 6                                                        | HH No. 13, 14, 21, |   |  |
|               |               |                                                          | 59, 67, 78         |   |  |
|               | Pig           | 3                                                        | HH No. 2, 21, 56   |   |  |
|               | Goose         | 2                                                        | HH No. 40, 67      |   |  |
|               |               | •                                                        |                    | • |  |
|               |               |                                                          |                    |   |  |
|               |               |                                                          |                    |   |  |
|               | <u>Photos</u> |                                                          |                    |   |  |
|               |               |                                                          |                    |   |  |
|               |               |                                                          |                    |   |  |