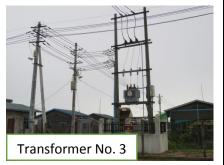

| $\Box$ | (5) Fly            | Improved□                               | – All of the                                                                                                                                                                                                                                          | e fly proof toilets are use                                             | ed by people.  |   |  |  |
|--------|--------------------|-----------------------------------------|-------------------------------------------------------------------------------------------------------------------------------------------------------------------------------------------------------------------------------------------------------|-------------------------------------------------------------------------|----------------|---|--|--|
|        | proof              | Same <b>■</b> *                         | The four toilets had been repaired since April and the rest ones are                                                                                                                                                                                  |                                                                         |                |   |  |  |
|        | toilet             | Worse □ *as last week                   | repairing now by two local constructors from PAPs.                                                                                                                                                                                                    |                                                                         |                |   |  |  |
|        |                    |                                         | No. of HHs                                                                                                                                                                                                                                            |                                                                         |                |   |  |  |
|        |                    |                                         | Condition                                                                                                                                                                                                                                             | This week condition                                                     | Previous       |   |  |  |
|        |                    |                                         |                                                                                                                                                                                                                                                       |                                                                         | week condition |   |  |  |
|        |                    |                                         | Level 1                                                                                                                                                                                                                                               | 59                                                                      | 59             |   |  |  |
|        |                    |                                         | Level 2                                                                                                                                                                                                                                               | 32                                                                      | 32             |   |  |  |
|        |                    |                                         | Level 3                                                                                                                                                                                                                                               | 0                                                                       | 0              |   |  |  |
|        |                    |                                         | Level 4                                                                                                                                                                                                                                               | 0                                                                       | 0              | _ |  |  |
|        |                    |                                         | No Toilet                                                                                                                                                                                                                                             | 0                                                                       | 0              |   |  |  |
|        |                    |                                         | <evaluation criteria=""> Level 1</evaluation>                                                                                                                                                                                                         |                                                                         |                |   |  |  |
|        |                    |                                         |                                                                                                                                                                                                                                                       | let is not needed to be r                                               | epaired.       |   |  |  |
|        |                    |                                         |                                                                                                                                                                                                                                                       | let unavailable                                                         |                |   |  |  |
|        |                    |                                         | Level 2                                                                                                                                                                                                                                               | lat :a maadad ta ba waxa                                                | :a.d           |   |  |  |
|        |                    |                                         | - Fly proof tol<br>-Rarely toilet                                                                                                                                                                                                                     | let is needed to be repai                                               | irea.          |   |  |  |
|        |                    |                                         | Level 3                                                                                                                                                                                                                                               | unavanable                                                              |                |   |  |  |
|        |                    |                                         | Fly proof toilet is needed to be repaired.                                                                                                                                                                                                            |                                                                         |                |   |  |  |
|        |                    |                                         |                                                                                                                                                                                                                                                       | Fly proof tollet is needed to be repairedOften toilet unavailable       |                |   |  |  |
|        |                    |                                         |                                                                                                                                                                                                                                                       | -As the result of filling the soil and also due to the heavy rain, some |                |   |  |  |
|        |                    |                                         |                                                                                                                                                                                                                                                       | onvenience to use.                                                      | •              |   |  |  |
|        |                    |                                         | Level 4                                                                                                                                                                                                                                               |                                                                         |                |   |  |  |
|        |                    |                                         | - Fly proof toilet is urgently needed to be repaired.                                                                                                                                                                                                 |                                                                         |                |   |  |  |
|        |                    |                                         | -Often toilet unavailable                                                                                                                                                                                                                             |                                                                         |                |   |  |  |
|        |                    |                                         | House No. 8                                                                                                                                                                                                                                           | 81                                                                      | House No. 37   |   |  |  |
|        | 1.5                |                                         | House No.                                                                                                                                                                                                                                             |                                                                         | House No. 21   |   |  |  |
|        | (6)<br>Electricity | Improved□ Same ■* Worse □ *as last week | <ul> <li>Electricity comes regularly.</li> <li>Electric poles and transformer are being supported with a good foundation.</li> <li>There are some pieces of wood under an electric pole of main road B need to be cleaned.</li> <li>Photos</li> </ul> |                                                                         |                |   |  |  |

Electricity poles of Main Road B and Road No. 3

|        |                               |                                          |                                                                                                                                                                     | B and Road No. 3                                                                                          |  |
|--------|-------------------------------|------------------------------------------|---------------------------------------------------------------------------------------------------------------------------------------------------------------------|-----------------------------------------------------------------------------------------------------------|--|
| N<br>o | Item                          | Condition                                | Description and Photos                                                                                                                                              |                                                                                                           |  |
| 2      | (1)House<br>Construct<br>-ion | No. of<br>houses not<br>completed<br>(4) | number 9 and 10 as the plots a<br>two houses finished constructio  House No.64, the house construction  House No. 78, the house nee<br>however PAPs are living now. | action seems to be stopped.  Induction to be carried on construction,  Struction for first floor has been |  |
|        |                               |                                          | House No. 78                                                                                                                                                        | House No. 66                                                                                              |  |
| 3      | Other Issue                   | es                                       |                                                                                                                                                                     |                                                                                                           |  |