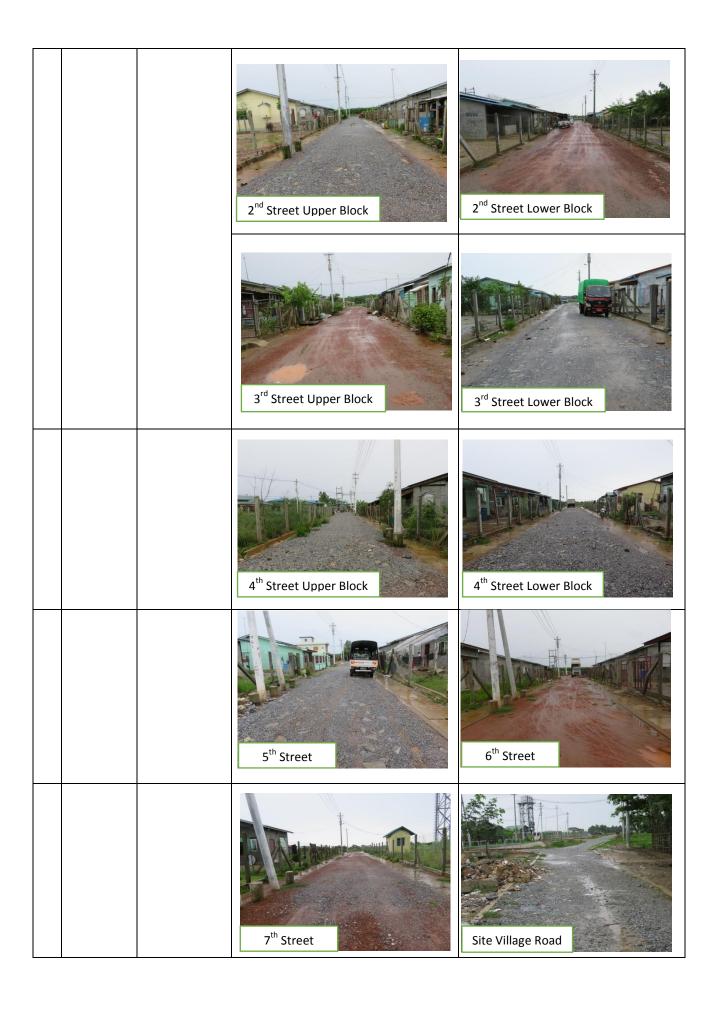

|                 |                                                  | Tube Well No.7                                                                                                      | Tube Well No.6                                                                                                                                     |
|-----------------|--------------------------------------------------|---------------------------------------------------------------------------------------------------------------------|----------------------------------------------------------------------------------------------------------------------------------------------------|
| (2)<br>Drainage | Improved□ Same ©* Worse □ *as last week          | Photos  Drain at the corner of Main Road A and B  Drain exit at the corner of Site village road and 3 <sup>rd</sup> | Drain exit at the corner of Site village road and 2 <sup>nd</sup> street  Drain exit at the corner of Site village road and 2 <sup>nd</sup> street |
| (3) Road        | Improved□<br>Same ©*<br>Worse □<br>*as last week | - All the roads are a bit wet, he Photos  Main Road - B                                                             | nowever no problem for walking.  1st Street                                                                                                        |

| (4)<br>Garbage<br>Condition | Improved□<br>Same ■*<br>Worse □<br>*as last week | <ul> <li>People throw garbage beside the creek and even in front of their houses before they got enough garbage bins.</li> <li>There are fourteen garbage bins are provided and they are kept at the corner of each road until the end of April and now all the garbage bins are kept in the communal compound near side road C by PAP community leader. During this raining season, people must keep garbage in its own house until the garbage collection car is coming.</li> <li>Photos</li> </ul> |                                                  |  |
|-----------------------------|--------------------------------------------------|-------------------------------------------------------------------------------------------------------------------------------------------------------------------------------------------------------------------------------------------------------------------------------------------------------------------------------------------------------------------------------------------------------------------------------------------------------------------------------------------------------|--------------------------------------------------|--|
|                             |                                                  | Rubbish at the creek near 1st street                                                                                                                                                                                                                                                                                                                                                                                                                                                                  | Rubbish at the creek near 2nd street             |  |
|                             |                                                  | Rubbish at the creek near Main Road C                                                                                                                                                                                                                                                                                                                                                                                                                                                                 | Rubbish at the creek near 6 <sup>th</sup> Street |  |