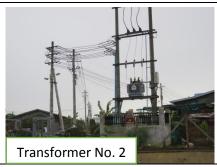

| $\Box$ | (5) Fly            | Improved□                               | – All of the                                                                                                                                                                                                                                          | e fly proof toilets are use                                             | ed by people.  |   |  |  |
|--------|--------------------|-----------------------------------------|-------------------------------------------------------------------------------------------------------------------------------------------------------------------------------------------------------------------------------------------------------|-------------------------------------------------------------------------|----------------|---|--|--|
|        | proof              | Same <b>■</b> *                         | The four toilets had been repaired since April and the rest ones are                                                                                                                                                                                  |                                                                         |                |   |  |  |
|        | toilet             | Worse □ *as last week                   | repairing now by two local constructors from PAPs.                                                                                                                                                                                                    |                                                                         |                |   |  |  |
|        |                    |                                         | No. of HHs                                                                                                                                                                                                                                            |                                                                         |                |   |  |  |
|        |                    |                                         | Condition                                                                                                                                                                                                                                             | This week condition                                                     | Previous       |   |  |  |
|        |                    |                                         |                                                                                                                                                                                                                                                       |                                                                         | week condition |   |  |  |
|        |                    |                                         | Level 1                                                                                                                                                                                                                                               | 59                                                                      | 59             |   |  |  |
|        |                    |                                         | Level 2                                                                                                                                                                                                                                               | 32                                                                      | 32             |   |  |  |
|        |                    |                                         | Level 3                                                                                                                                                                                                                                               | 0                                                                       | 0              |   |  |  |
|        |                    |                                         | Level 4                                                                                                                                                                                                                                               | 0                                                                       | 0              | _ |  |  |
|        |                    |                                         | No Toilet                                                                                                                                                                                                                                             | 0                                                                       | 0              |   |  |  |
|        |                    |                                         | <evaluation criteria=""> Level 1</evaluation>                                                                                                                                                                                                         |                                                                         |                |   |  |  |
|        |                    |                                         |                                                                                                                                                                                                                                                       | let is not needed to be r                                               | epaired.       |   |  |  |
|        |                    |                                         |                                                                                                                                                                                                                                                       | let unavailable                                                         |                |   |  |  |
|        |                    |                                         | Level 2                                                                                                                                                                                                                                               | lat :a maadad ta ba waxa                                                | :a.d           |   |  |  |
|        |                    |                                         | - Fly proof tol<br>-Rarely toilet                                                                                                                                                                                                                     | let is needed to be repai                                               | irea.          |   |  |  |
|        |                    |                                         | Level 3                                                                                                                                                                                                                                               | unavanable                                                              |                |   |  |  |
|        |                    |                                         | Fly proof toilet is needed to be repaired.                                                                                                                                                                                                            |                                                                         |                |   |  |  |
|        |                    |                                         |                                                                                                                                                                                                                                                       | Fly proof tollet is needed to be repairedOften toilet unavailable       |                |   |  |  |
|        |                    |                                         |                                                                                                                                                                                                                                                       | -As the result of filling the soil and also due to the heavy rain, some |                |   |  |  |
|        |                    |                                         |                                                                                                                                                                                                                                                       | onvenience to use.                                                      | •              |   |  |  |
|        |                    |                                         | Level 4                                                                                                                                                                                                                                               |                                                                         |                |   |  |  |
|        |                    |                                         | - Fly proof toilet is urgently needed to be repaired.                                                                                                                                                                                                 |                                                                         |                |   |  |  |
|        |                    |                                         | -Often toilet unavailable                                                                                                                                                                                                                             |                                                                         |                |   |  |  |
|        |                    |                                         | House No. 8                                                                                                                                                                                                                                           | 81                                                                      | House No. 37   |   |  |  |
|        | 1.5                |                                         | House No.                                                                                                                                                                                                                                             |                                                                         | House No. 21   |   |  |  |
|        | (6)<br>Electricity | Improved□ Same ■* Worse □ *as last week | <ul> <li>Electricity comes regularly.</li> <li>Electric poles and transformer are being supported with a good foundation.</li> <li>There are some pieces of wood under an electric pole of main road B need to be cleaned.</li> <li>Photos</li> </ul> |                                                                         |                |   |  |  |

Electricity poles of Main Road B and Road No. 3

|        |                               |                                          |                                                                                                                                                                     | B and Road No. 3                                                                                          |  |
|--------|-------------------------------|------------------------------------------|---------------------------------------------------------------------------------------------------------------------------------------------------------------------|-----------------------------------------------------------------------------------------------------------|--|
| N<br>o | Item                          | Condition                                | Description and Photos                                                                                                                                              |                                                                                                           |  |
| 2      | (1)House<br>Construct<br>-ion | No. of<br>houses not<br>completed<br>(4) | number 9 and 10 as the plots a<br>two houses finished constructio  House No.64, the house construction  House No. 78, the house nee<br>however PAPs are living now. | action seems to be stopped.  Induction to be carried on construction,  Struction for first floor has been |  |
|        |                               |                                          | House No. 78                                                                                                                                                        | House No. 66                                                                                              |  |
| 3      | Other Issue                   | es                                       |                                                                                                                                                                     |                                                                                                           |  |