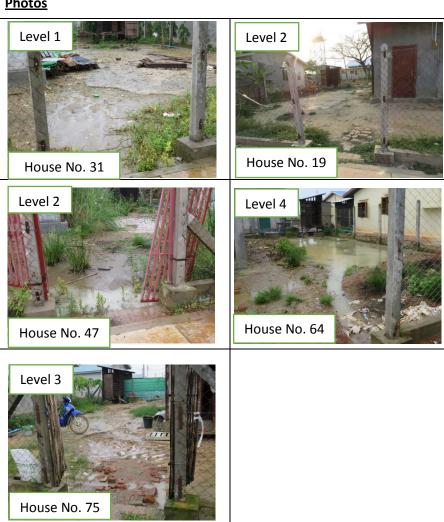

## **Description**

|           | No. of HHs |               |  |
|-----------|------------|---------------|--|
| Condition | This week  | Previous week |  |
|           | condition  | condition     |  |
| Level 1   | 87         | 87            |  |
| Level 2   | 3          | 4             |  |
| Level 3   | 0          | 0             |  |
| Level 4   | 1          | 0             |  |

#### <Evaluation Criteria>

#### Level 1

-No mud and no standing water with their own drainage system in their compound

#### Level 2

-No mud and no standing water in their compound

#### Level 3

- Some or little mud and standing water in their compound

-A lot of mud and standing water in their compound

### **Photos**