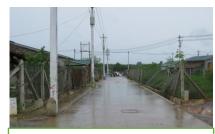

|                 |                                                  | Tube Well No.7                                                                                                      | Tube Well No.6                                                                                                                                     |
|-----------------|--------------------------------------------------|---------------------------------------------------------------------------------------------------------------------|----------------------------------------------------------------------------------------------------------------------------------------------------|
| (2)<br>Drainage | Improved□ Same ©* Worse □ *as last week          | Photos  Drain at the corner of Main Road A and B  Drain exit at the corner of Site village road and 3 <sup>rd</sup> | Drain exit at the corner of Site village road and 2 <sup>nd</sup> street  Drain exit at the corner of Site village road and 2 <sup>nd</sup> street |
| (3) Road        | Improved□<br>Same ©*<br>Worse □<br>*as last week | - All the roads are a bit wet, he Photos  Main Road - B                                                             | nowever no problem for walking.  1st Street                                                                                                        |