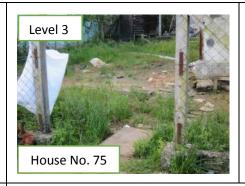

### **Description**

|           | No. of HHs |               |  |
|-----------|------------|---------------|--|
| Condition | This week  | Previous week |  |
|           | condition  | condition     |  |
| Level 1   | 85         | 85            |  |
| Level 2   | 3          | 3             |  |
| Level 3   | 2          | 2             |  |
| Level 4   | 1          | 1             |  |

#### Level 3

- Some or little mud and standing water in their compound