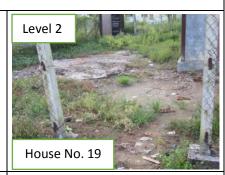

### **Description**

|           | No. of HHs |               |  |
|-----------|------------|---------------|--|
| Condition | This week  | Previous week |  |
|           | condition  | condition     |  |
| Level 1   | 85         | 85            |  |
| Level 2   | 3          | 3             |  |
| Level 3   | 2          | 2             |  |
| Level 4   | 1          | 1             |  |

#### Level 3

- Some or little mud and standing water in their compound

#### Level 4

-A lot of mud and standing water in their compound