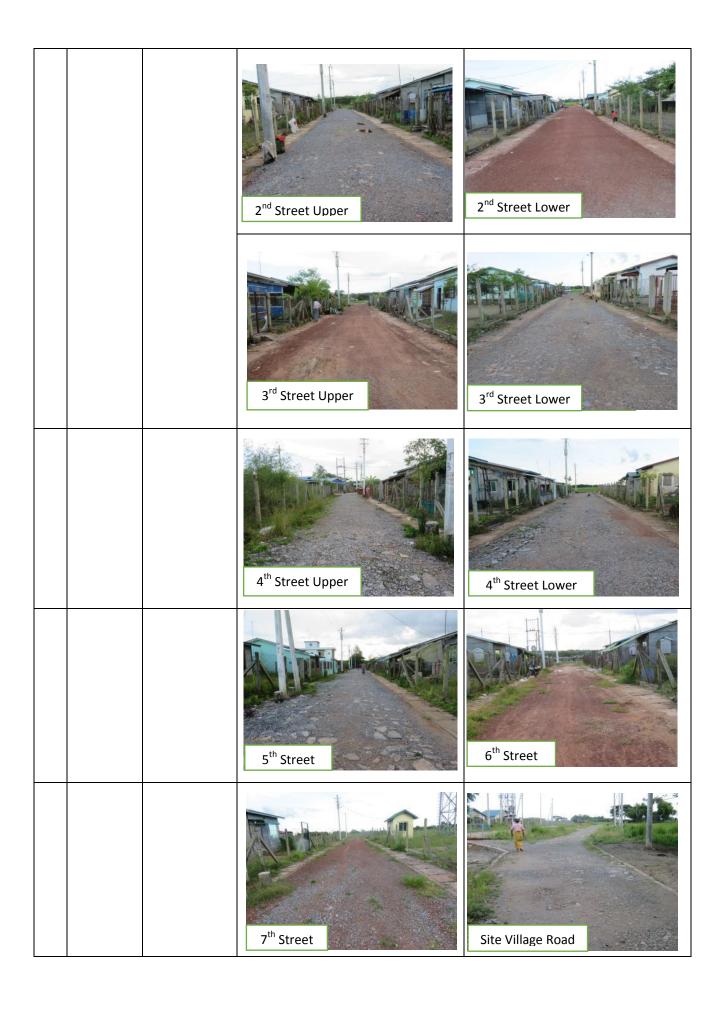

|                 |                                         | Tube Well No.11                                                                                                                   | Tube Well No.7                                                                                                                                                |
|-----------------|-----------------------------------------|-----------------------------------------------------------------------------------------------------------------------------------|---------------------------------------------------------------------------------------------------------------------------------------------------------------|
| (2)<br>Drainage | Improved□ Same ©* Worse □ *as last week | The drain at the corner of Main Road A and B  The exit of the drain at the corner of Site village road and 3 <sup>rd</sup> street | The exit of the drain at the corner of Site village road and 2 <sup>nd</sup> street  The exit of the drain at the corner of Site village road and Main Road C |
| (3) Road        | Improved□ Same ©* Worse □ *as last week |                                                                                                                                   | but no problem for walking except mud are deposited and it is needed to .                                                                                     |