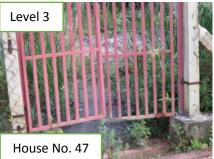

### **Description**

|           | No. of HHs |               |  |
|-----------|------------|---------------|--|
| Condition | This week  | Previous week |  |
|           | condition  | condition     |  |
| Level 1   | 85         | 85            |  |
| Level 2   | 3          | 3             |  |
| Level 3   | 2          | 2             |  |
| Level 4   | 1          | 1             |  |

#### Level 3

- Some or little mud and standing water in their compound