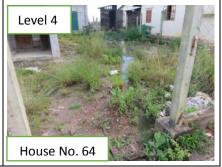

### **Description**

|           | No. of HHs |               |  |
|-----------|------------|---------------|--|
| Condition | This week  | Previous week |  |
|           | condition  | condition     |  |
| Level 1   | 85         | 85            |  |
| Level 2   | 3          | 3             |  |
| Level 3   | 2          | 2             |  |
| Level 4   | 1          | 1             |  |

#### Level 4

-A lot of mud and standing water in their compound