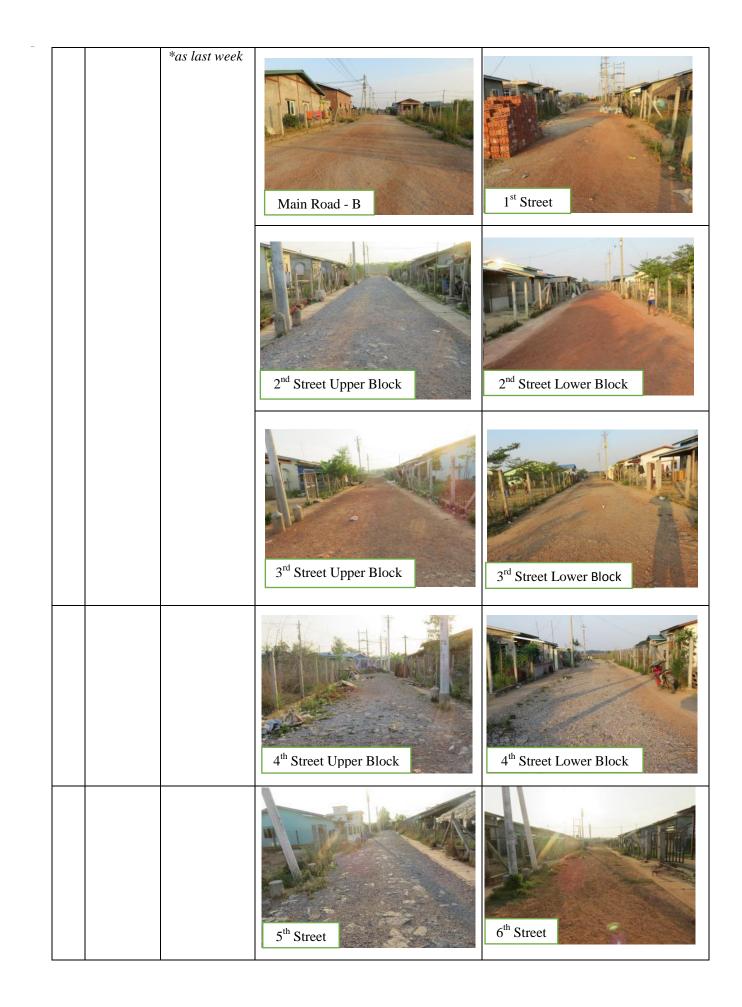

| No | Item            | Condition                                                | Narrative Description and Photos                                                                                                                                                                                                                                                                                                                                                                                                    |                                                                              |  |  |  |
|----|-----------------|----------------------------------------------------------|-------------------------------------------------------------------------------------------------------------------------------------------------------------------------------------------------------------------------------------------------------------------------------------------------------------------------------------------------------------------------------------------------------------------------------------|------------------------------------------------------------------------------|--|--|--|
| 1  | (1.2) Well      | Improved□<br>Same <b>©</b> *<br>Worse □<br>*as last week | Water from two open-wells is clean enough to use for drinking and<br>living. There are eleven tube wells in the relocation site. Residents use<br>the water basically from the pipeline distribution system so that the<br>frequency of water usage from the tube wells is very low. To sustain<br>the good condition of the tube wells, the leg pumps were kept and<br>covered the PVC pipes with the caps till the residents use. |                                                                              |  |  |  |
|    |                 |                                                          | Open Well No. 1                                                                                                                                                                                                                                                                                                                                                                                                                     | Open Well No. 2                                                              |  |  |  |
|    | (2)<br>Drainage | Improved□<br>Same <b>©</b> *                             | – There is a little amount of water i <b>Photos</b>                                                                                                                                                                                                                                                                                                                                                                                 | n the drainage canals at the moment.                                         |  |  |  |
|    | Diamage         | Worse □<br>*as last week                                 | The drain at the corner of Main<br>Road A and B                                                                                                                                                                                                                                                                                                                                                                                     | The exit of the drain at the corner of Site village road and $2^{nd}$ street |  |  |  |
|    |                 |                                                          | The exit of the drain at the corner of Site village road and 3 <sup>rd</sup> street                                                                                                                                                                                                                                                                                                                                                 | The exit of the drain at the corner of Site village road and Main Road C     |  |  |  |
|    | (3) Road        | Improved□<br>Same <b>©</b> *                             | <ul> <li>All the roads are getting dry and</li> </ul>                                                                                                                                                                                                                                                                                                                                                                               | nd no problem for walking.                                                   |  |  |  |
|    |                 | Worse □                                                  | Photos                                                                                                                                                                                                                                                                                                                                                                                                                              |                                                                              |  |  |  |