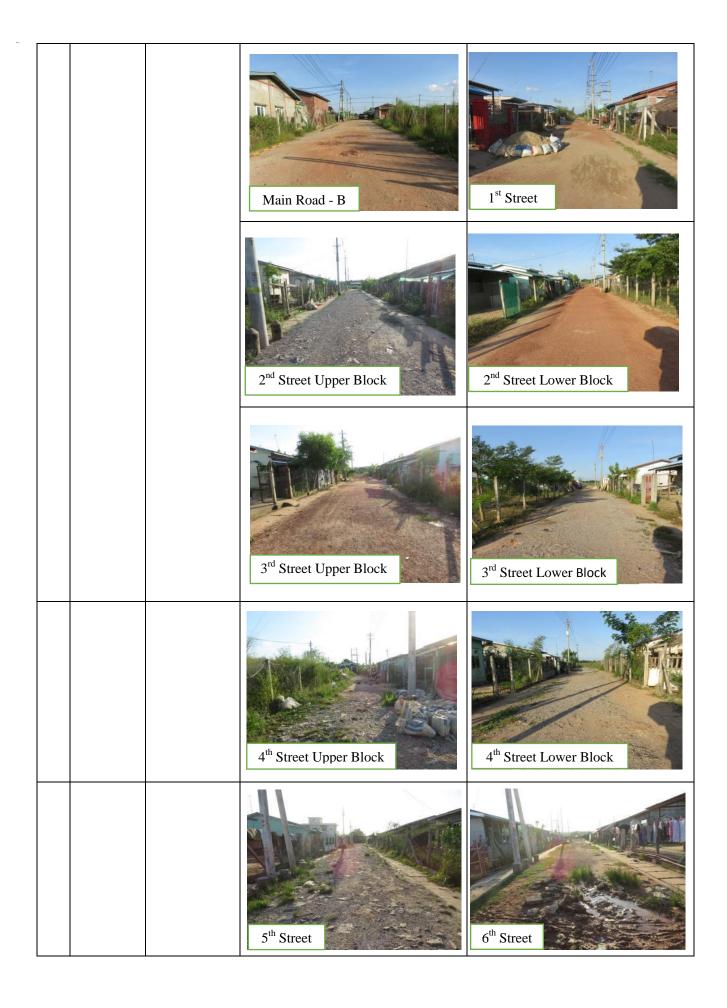

| No | Item            | Condition                                        | Narrative Description and Photos                                                                                                                                                                                                                                                                                                                                                                                     |                                                                                     |
|----|-----------------|--------------------------------------------------|----------------------------------------------------------------------------------------------------------------------------------------------------------------------------------------------------------------------------------------------------------------------------------------------------------------------------------------------------------------------------------------------------------------------|-------------------------------------------------------------------------------------|
| 1  | (1.2) Well      | Improved□<br>Same •*<br>Worse □<br>*as last week | Water from two open-wells is clean enough to use for drinking and living. There are eleven tube wells in the relocation site. Residents use the water basically from the pipeline distribution system so that the frequency of water usage from the tube wells is very low. To sustain the good condition of the tube wells, the leg pumps were kept and covered the PVC pipes with the caps till the residents use. |                                                                                     |
|    |                 |                                                  | Open Well No. 1                                                                                                                                                                                                                                                                                                                                                                                                      | Open Well No. 2                                                                     |
|    | (2)<br>Drainage | Improved□<br>Same •*<br>Worse □<br>*as last week | The drain at the corner of Main Road A and B                                                                                                                                                                                                                                                                                                                                                                         | The exit of the drain at the corner of Site village road and 2 <sup>nd</sup> street |
|    |                 |                                                  | The exit of the drain at the corner of Site village road and 3 <sup>rd</sup> street                                                                                                                                                                                                                                                                                                                                  | The exit of the drain at the corner of Site village road and Main Road C            |
|    | (3) Road        | Improved□ Same •* Worse □ *as last week          | <ul> <li>All the roads except 6<sup>th</sup> street are still dry and no problem for walking. 6<sup>th</sup> street is being damaged due to passing the heavy trucks that carry the soil to fill near the creek side. Therefore the exits of the drain at the 6<sup>th</sup> street are being blocked with the soil.</li> </ul>                                                                                      |                                                                                     |
|    |                 |                                                  | <u>Photos</u>                                                                                                                                                                                                                                                                                                                                                                                                        |                                                                                     |