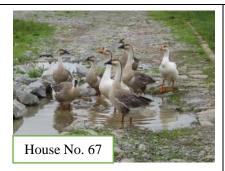

# **Description**

-The chicken, gooses and ducks are being raised.

| Type    | No. of HHs | Remarks            |
|---------|------------|--------------------|
| Chicken | 6          | HH No. 13, 14, 21, |
|         |            | 59, 67, 78         |
| Duck    | 3          | HH No.12           |
| Goose   | 2          | HH No. 40, 67      |

# **Photos**