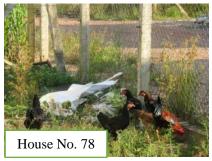

# **Description**

-The chicken, gooses and ducks are being raised.

| Type    | No. of HHs | Remarks            |
|---------|------------|--------------------|
| Chicken | 6          | HH No. 13, 14, 21, |
|         |            | 59, 67, 78         |
| Duck    | 3          | HH No.12           |
| Goose   | 2          | HH No. 40, 67      |

# **Photos**