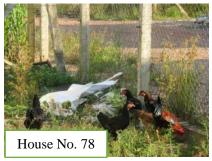

## **Description**

-The chicken, gooses and ducks are being raised.

| Type    | No. of HHs | Remarks            |
|---------|------------|--------------------|
| Chicken | 6          | HH No. 13, 14, 21, |
|         |            | 59, 67, 78         |
| Duck    | 3          | HH No.12           |
| Goose   | 2          | HH No. 40, 67      |

# **Photos**