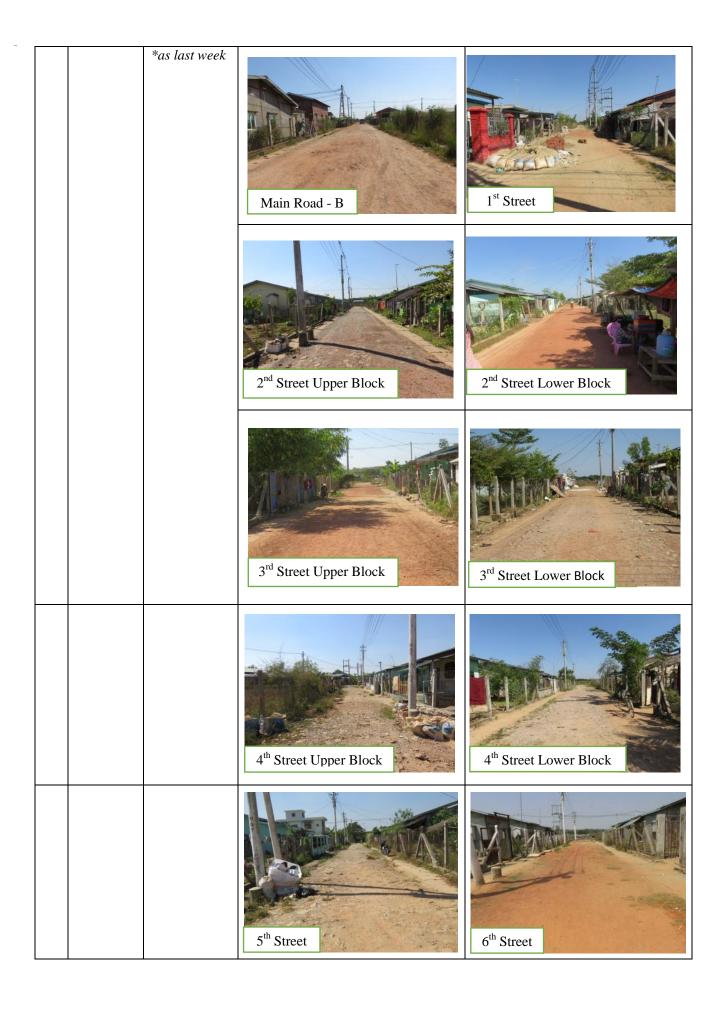

| Item            | Condition                                        | Narrative Description and Photos                                                                                                                                                                                                                                                                                                                                                                                     |                                                                                                                                                                                                                                                                                                                                                                                                                                                                                                                                                                                                                                                                                                                                                                                                                                                                                                                                                                                                                                                                                                                                                                                                                                                                                                                                                                                                                                                                                                                                                                                                                                                                                                                                                                                                                                                                                                                                                                                                                                                                                                                             |  |  |
|-----------------|--------------------------------------------------|----------------------------------------------------------------------------------------------------------------------------------------------------------------------------------------------------------------------------------------------------------------------------------------------------------------------------------------------------------------------------------------------------------------------|-----------------------------------------------------------------------------------------------------------------------------------------------------------------------------------------------------------------------------------------------------------------------------------------------------------------------------------------------------------------------------------------------------------------------------------------------------------------------------------------------------------------------------------------------------------------------------------------------------------------------------------------------------------------------------------------------------------------------------------------------------------------------------------------------------------------------------------------------------------------------------------------------------------------------------------------------------------------------------------------------------------------------------------------------------------------------------------------------------------------------------------------------------------------------------------------------------------------------------------------------------------------------------------------------------------------------------------------------------------------------------------------------------------------------------------------------------------------------------------------------------------------------------------------------------------------------------------------------------------------------------------------------------------------------------------------------------------------------------------------------------------------------------------------------------------------------------------------------------------------------------------------------------------------------------------------------------------------------------------------------------------------------------------------------------------------------------------------------------------------------------|--|--|
| (1.2) Well      | Improved□ Same •* Worse □ *as last week          | Water from two open-wells is clean enough to use for drinking and living. There are eleven tube wells in the relocation site. Residents use the water basically from the pipeline distribution system so that the frequency of water usage from the tube wells is very low. To sustain the good condition of the tube wells, the leg pumps were kept and covered the PVC pipes with the caps till the residents use. |                                                                                                                                                                                                                                                                                                                                                                                                                                                                                                                                                                                                                                                                                                                                                                                                                                                                                                                                                                                                                                                                                                                                                                                                                                                                                                                                                                                                                                                                                                                                                                                                                                                                                                                                                                                                                                                                                                                                                                                                                                                                                                                             |  |  |
|                 |                                                  | Open Well No. 1                                                                                                                                                                                                                                                                                                                                                                                                      | Open Well No. 2                                                                                                                                                                                                                                                                                                                                                                                                                                                                                                                                                                                                                                                                                                                                                                                                                                                                                                                                                                                                                                                                                                                                                                                                                                                                                                                                                                                                                                                                                                                                                                                                                                                                                                                                                                                                                                                                                                                                                                                                                                                                                                             |  |  |
| (2)<br>Drainage | Improved□<br>Same •*<br>Worse □<br>*as last week | There is a little amount of water in Photos  The drain at the corner of Main Road A and B                                                                                                                                                                                                                                                                                                                            | The exit of the drain at the corner of Site village road and 2 <sup>nd</sup> street                                                                                                                                                                                                                                                                                                                                                                                                                                                                                                                                                                                                                                                                                                                                                                                                                                                                                                                                                                                                                                                                                                                                                                                                                                                                                                                                                                                                                                                                                                                                                                                                                                                                                                                                                                                                                                                                                                                                                                                                                                         |  |  |
|                 |                                                  | The exit of the drain at the corner of Site village road and 3 <sup>rd</sup> street                                                                                                                                                                                                                                                                                                                                  | The exit of the drain at the corner of Site village road and Main Road C                                                                                                                                                                                                                                                                                                                                                                                                                                                                                                                                                                                                                                                                                                                                                                                                                                                                                                                                                                                                                                                                                                                                                                                                                                                                                                                                                                                                                                                                                                                                                                                                                                                                                                                                                                                                                                                                                                                                                                                                                                                    |  |  |
| (3) Road        | Improved□<br>Same •*<br>Worse □                  | All the roads are dry and no problem for walking.  Photos                                                                                                                                                                                                                                                                                                                                                            |                                                                                                                                                                                                                                                                                                                                                                                                                                                                                                                                                                                                                                                                                                                                                                                                                                                                                                                                                                                                                                                                                                                                                                                                                                                                                                                                                                                                                                                                                                                                                                                                                                                                                                                                                                                                                                                                                                                                                                                                                                                                                                                             |  |  |
|                 | (2)<br>Drainage                                  | (1.2) Well Improved□ Same ■* Worse □ *as last week   (2) Improved□ Same ■* Worse □ *as last week  (3) Road Improved□                                                                                                                                                                                                                                                                                                 | Cancer   Same   Same |  |  |

|                             |                                         | 7 <sup>th</sup> Street                                                                                     | Site Village Site Village                                                                                                                                                                                     |
|-----------------------------|-----------------------------------------|------------------------------------------------------------------------------------------------------------|---------------------------------------------------------------------------------------------------------------------------------------------------------------------------------------------------------------|
| (4)<br>Garbage<br>Condition | Improved□ Same ■* Worse □ *as last week | of each road until the end of April<br>are kept by the community leader<br>of well number one of main road | e bins are provided. been provided and placed at the corner l. After April 2018, all the garbage bins of PAPs in the communal compound B. But starting from October, the nicipal office came and collected by |
|                             |                                         | Rubbishes in the creek near 1st street                                                                     | Rubbishes in the creek near 2nd street                                                                                                                                                                        |
|                             |                                         | The soil was filled near the creek of Main Road C in March                                                 | The soil was filled near the creek of 6 <sup>th</sup> Street in March                                                                                                                                         |