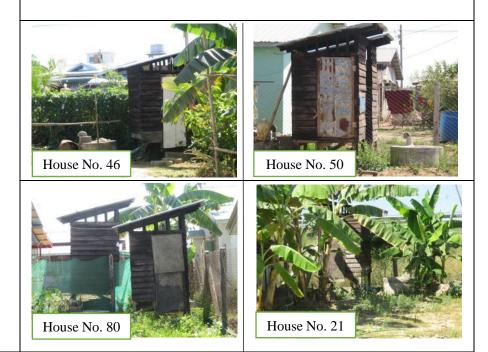

| (5) Fly |  |
|---------|--|
| proof   |  |
| toilet  |  |

Improved□
Same ■\*
Worse □
\*as last week

- All of the fly proof toilets are used by the residents.
- All of the toilets are repaired by the following procedures;
  - Installation the extra septic tanks beside the original
  - The pipe line system is installed from the extra tank to the ditch to flow the liquid out.

The toilet renovation plan was successfully done and there is no problem at the moment.

|           | No. of HHs          |                |  |  |  |  |  |
|-----------|---------------------|----------------|--|--|--|--|--|
| Condition | This week condition | Previous       |  |  |  |  |  |
|           |                     | week condition |  |  |  |  |  |
| Level 1   | 91                  | 91             |  |  |  |  |  |
| Level 2   | 0                   | 0              |  |  |  |  |  |
| Level 3   | 0                   | 0              |  |  |  |  |  |
| Level 4   | 0                   | 0              |  |  |  |  |  |
| No Toilet | 0                   | 0              |  |  |  |  |  |