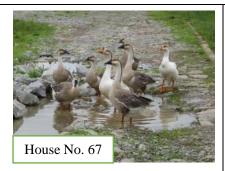

## **Description**

-The chicken, gooses and ducks are being raised.

| Type    | No. of HHs | Remarks            |
|---------|------------|--------------------|
| Chicken | 6          | HH No. 13, 14, 21, |
|         |            | 59, 67, 78         |
| Duck    | 3          | HH No.12           |
| Goose   | 2          | HH No. 40, 67      |

# **Photos**