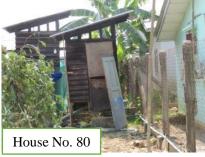

| 3 | Other Issues                |                                                                                            |                  |                       |                      |
|---|-----------------------------|--------------------------------------------------------------------------------------------|------------------|-----------------------|----------------------|
|   | (1). Drainage condition for | Description                                                                                |                  |                       |                      |
|   | rain water in the compounds |                                                                                            |                  |                       |                      |
|   |                             |                                                                                            | No. of HHs       |                       | 7                    |
|   |                             | Condition                                                                                  | This week        | Previous week         |                      |
|   |                             |                                                                                            | condition        | condition             |                      |
|   |                             | Level 1                                                                                    | 89               | 89                    | 1                    |
|   |                             | Level 2                                                                                    | 2                | 2                     | 1                    |
|   |                             | Level 3                                                                                    |                  |                       | 1                    |
|   |                             | Level 4                                                                                    |                  |                       | †                    |
|   |                             | Level 4                                                                                    |                  |                       | <u> </u>             |
|   |                             | <evaluation (="" 1<="" level="" th=""><th>Criteria&gt;</th><th></th><th></th></evaluation> | Criteria>        |                       |                      |
|   |                             |                                                                                            | o standing water | r with their own drai | nage system in their |
|   |                             | compound                                                                                   | standing water   | With their own true   | nage system in then  |
|   |                             | Level 2                                                                                    |                  |                       |                      |
|   |                             |                                                                                            | o standing water | r in their compound   |                      |
|   |                             |                                                                                            | mud and standi   | ng water in their con | nnound               |
|   |                             | Level 4                                                                                    | and stand        | , acci in then con    | -P - min             |
|   |                             |                                                                                            | nd standing wat  | er in their compound  | 1                    |
|   |                             | 1115t of filed a                                                                           |                  | compound              | <del></del>          |
|   |                             |                                                                                            |                  |                       |                      |
|   |                             | <b>Photos</b>                                                                              |                  |                       |                      |
|   |                             |                                                                                            |                  |                       |                      |
|   |                             |                                                                                            |                  |                       |                      |
|   |                             | Level 1  House No. 3                                                                       |                  | Level 2  House N      | No. 19               |
|   |                             | Level 3 House No. 64                                                                       | 4                | Level 4  House N      | To. 84               |
|   |                             | Level 3  House No. 7                                                                       | 55               | Level 4 House N       | No. 88               |