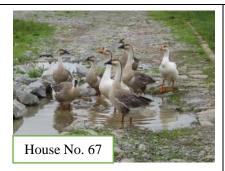

#### (3) Livestock

## **Description**

-The chicken, gooses and ducks are being raised.

| Type    | No. of HHs | Remarks            |
|---------|------------|--------------------|
| Chicken | 6          | HH No. 13, 14, 21, |
|         |            | 59, 67, 78         |
| Duck    | 3          | HH No.12           |
| Goose   | 2          | HH No. 40, 67      |

# **Photos**