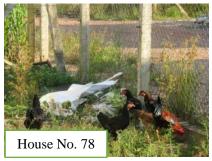

#### (3) Livestock

## **Description**

-The chicken, gooses and ducks are being raised.

| Type    | No. of HHs | Remarks            |
|---------|------------|--------------------|
| Chicken | 6          | HH No. 13, 14, 21, |
|         |            | 59, 67, 78         |
| Duck    | 3          | HH No.12           |
| Goose   | 2          | HH No. 40, 67      |

# **Photos**