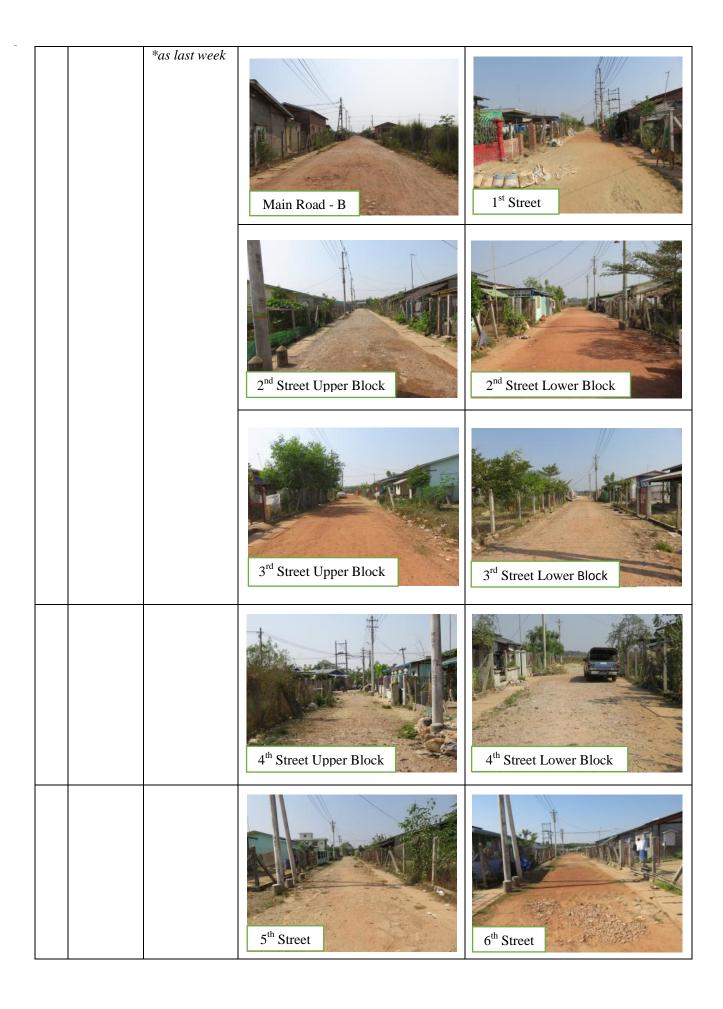

| No | Item            | Condition                               | Narrative Description and Photos                                                                                                                                                                                                                                                                                                                                                                                     |                                                                                     |  |
|----|-----------------|-----------------------------------------|----------------------------------------------------------------------------------------------------------------------------------------------------------------------------------------------------------------------------------------------------------------------------------------------------------------------------------------------------------------------------------------------------------------------|-------------------------------------------------------------------------------------|--|
| 1  | (1.2) Well      | Improved□ Same ■* Worse □ *as last week | Water from two open-wells is clean enough to use for drinking and living. There are eleven tube wells in the relocation site. Residents use the water basically from the pipeline distribution system so that the frequency of water usage from the tube wells is very low. To sustain the good condition of the tube wells, the leg pumps were kept and covered the PVC pipes with the caps till the residents use. |                                                                                     |  |
|    |                 |                                         | Open Well No. 1                                                                                                                                                                                                                                                                                                                                                                                                      | Open Well No. 2                                                                     |  |
|    | (2)<br>Drainage | Improved□ Same ■* Worse □ *as last week | The drain at the corner of Main Road A and B                                                                                                                                                                                                                                                                                                                                                                         | The exit of the drain at the corner of Site village road and 2 <sup>nd</sup> street |  |
|    |                 |                                         | The exit of the drain at the corner of Site village road and 3 <sup>rd</sup> street                                                                                                                                                                                                                                                                                                                                  | The exit of the drain at the corner of Site village road and Main Road C            |  |
|    | (3) Road        | Improved□<br>Same <b>©</b> *            | All the roads are dry and no problem for walking.                                                                                                                                                                                                                                                                                                                                                                    |                                                                                     |  |
|    |                 | Worse □                                 | Photos                                                                                                                                                                                                                                                                                                                                                                                                               |                                                                                     |  |