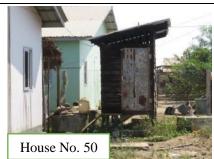

| 3 | Other Issues                |                                                                                            |                  |                       |                      |
|---|-----------------------------|--------------------------------------------------------------------------------------------|------------------|-----------------------|----------------------|
|   | (1). Drainage condition for | Description                                                                                |                  |                       |                      |
|   | rain water in the compounds |                                                                                            |                  |                       |                      |
|   |                             |                                                                                            | No. of HHs       |                       | 7                    |
|   |                             | Condition                                                                                  | This week        | Previous week         |                      |
|   |                             |                                                                                            | condition        | condition             |                      |
|   |                             | Level 1                                                                                    | 89               | 89                    | 1                    |
|   |                             | Level 2                                                                                    | 2                | 2                     | 1                    |
|   |                             | Level 3                                                                                    |                  |                       | 1                    |
|   |                             | Level 4                                                                                    |                  |                       | †                    |
|   |                             | Level 4                                                                                    |                  |                       | <u> </u>             |
|   |                             | <evaluation (="" 1<="" level="" th=""><th>Criteria&gt;</th><th></th><th></th></evaluation> | Criteria>        |                       |                      |
|   |                             |                                                                                            | o standing water | r with their own drai | nage system in their |
|   |                             | compound                                                                                   | standing water   | With their own true   | nage system in then  |
|   |                             | Level 2                                                                                    |                  |                       |                      |
|   |                             |                                                                                            | o standing water | r in their compound   |                      |
|   |                             |                                                                                            | mud and standi   | ng water in their con | nnound               |
|   |                             | Level 4                                                                                    | and stand        | , acci in then con    | -P - min             |
|   |                             |                                                                                            | nd standing wat  | er in their compound  | 1                    |
|   |                             | 1115t of filed a                                                                           |                  | compound              | <del></del>          |
|   |                             |                                                                                            |                  |                       |                      |
|   |                             | <b>Photos</b>                                                                              |                  |                       |                      |
|   |                             |                                                                                            |                  |                       |                      |
|   |                             |                                                                                            |                  |                       |                      |
|   |                             | Level 1  House No. 3                                                                       |                  | Level 2  House N      | No. 19               |
|   |                             | Level 3 House No. 64                                                                       | 4                | Level 4  House N      | To. 84               |
|   |                             | Level 3  House No. 7                                                                       | 55               | Level 4 House N       | No. 88               |