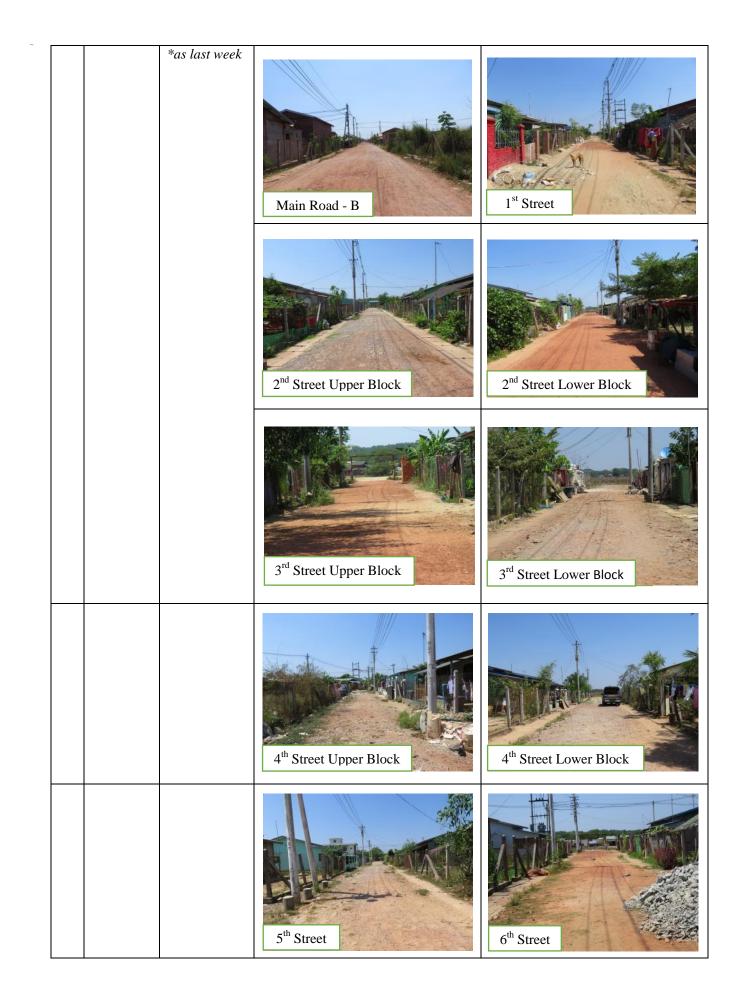

| No | Item            | Condition                                                | Narrative Description and Photos                                                                         |                                                                                                                                                                                                                                          |
|----|-----------------|----------------------------------------------------------|----------------------------------------------------------------------------------------------------------|------------------------------------------------------------------------------------------------------------------------------------------------------------------------------------------------------------------------------------------|
| 1  | (1.2) Well      | Improved□<br>Same <b>©</b> *<br>Worse □<br>*as last week | living. There are eleven tube wel<br>the water basically from the pip<br>frequency of water usage from t | clean enough to use for drinking and<br>ls in the relocation site. Residents use<br>beline distribution system so that the<br>he tube wells is very low. To sustain<br>wells, the leg pumps were kept and<br>aps till the residents use. |
|    |                 |                                                          | Open Well No. 1                                                                                          | Open Well No. 2                                                                                                                                                                                                                          |
|    | (2)<br>Drainage | Improved□<br>Same <b>©</b> *                             | – There is no water in the drainage <b>Photos</b>                                                        | canals at the moment.                                                                                                                                                                                                                    |
|    | Drainage        | Worse □<br>*as last week                                 | The drain at the corner of Main<br>Road A and B                                                          | The exit of the drain at the corner of Site village road and 2 <sup>nd</sup> street                                                                                                                                                      |
|    |                 |                                                          | The exit of the drain at the corner of Site village road and 3 <sup>rd</sup> street                      | The exit of the drain at the corner of Site village road and Main Road C                                                                                                                                                                 |
|    | (3) Road        | Improved□<br>Same <b>©</b> *                             | <ul> <li>All the roads are dry and no pr</li> </ul>                                                      | roblem for walking.                                                                                                                                                                                                                      |
|    |                 | Worse $\square$                                          | Photos                                                                                                   |                                                                                                                                                                                                                                          |

|                             |                                                                  | 7 <sup>th</sup> Street                                                                                     | Site Village Road                                                                                                                                                                                                            |
|-----------------------------|------------------------------------------------------------------|------------------------------------------------------------------------------------------------------------|------------------------------------------------------------------------------------------------------------------------------------------------------------------------------------------------------------------------------|
| (4)<br>Garbage<br>Condition | Improved□<br>Same <b>©</b> *<br>Worse □<br>* <i>as last week</i> | of each road until the end of April<br>are kept by the community leader<br>of well number one of main road | e bins are provided.<br>been provided and placed at the corner<br>l. After April 2018, all the garbage bins<br>of PAPs in the communal compound<br>B. But starting from October, the<br>hicipal office came and collected by |
|                             |                                                                  | Rubbishes in the creek near 1st street                                                                     | Rubbishes in the creek near 2nd street                                                                                                                                                                                       |
|                             |                                                                  | The soil was filled near the creek of Main Road C in March                                                 | The soil was filled near the creek of 6 <sup>th</sup> Street in March                                                                                                                                                        |