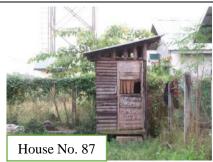

# Other Issues (1). Drainage condition for Description rain water in the compounds The plot of house No. 31 was filled with the sand for renovation so that photo will have to be taken a different plot next week. No. of HHs Condition This week Previous week condition condition Level 1 87 87 Level 2 2 2 2 Level 3 Level 4 <Evaluation Criteria> Level 1 -No mud and no standing water with their own drainage system in their compound Level 2 -No mud and no standing water in their compound - Some or little mud and standing water in their compound Level 4 -A lot of mud and standing water in their compound Remark: The compound of the house number 31 of previous photo was changed with house number 81 to mention level 1 because the house number 31 was filled with the sand. **Photos** Level 1 Level 2 House No.19 House No.81 Level 3 Level 4 House No. 64 House No. 84 Level 3 House No. 75 House No. 87