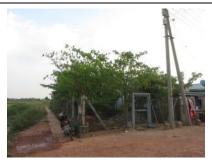

# (2) Plantation

In front of the compounds, the shady trees, fruit trees, flowering plants and vegetables are being planted.

#### **Description**

In front of the compounds, the shade trees, fruit trees, flowering plants and vegetables are being planted.

|                 | 1      | T                                                                                                                                                                                                                  |
|-----------------|--------|--------------------------------------------------------------------------------------------------------------------------------------------------------------------------------------------------------------------|
| Type            | No. of | Remarks                                                                                                                                                                                                            |
|                 | HHs    |                                                                                                                                                                                                                    |
| Shade tree      | 15     | Albizzia, Indian almond, Neem tree, etc.<br>HH No. 20, 40, 43, 48, 51, 57, 59, 61, 62, 67, 69, 72, 73, 77, 85                                                                                                      |
| Fruit tree      | 37     | Banana, Mango, sugar cane, coconut, citrus and jack fruit etc. HH No. 3, 15, 17, 20,21, 23, 28, 30, 31, 32, 34, 37, 40, 41, 48, 51, 52, 55, 57, 58, 59, 61, 62, 63, 67, 68, 70, 71, 72, 73, 77, 78, 82, 85, 86, 88 |
| Vegetables      | 20     | Chili, tomato, bitter gourd, Roselle, gourd, basils, eggplant etc. HH No. 12, 17, 21, 41, 49, 58, 59, 61, 62, 63, 67, 68, 70, 71, 72, 73, 77, 82, 85, 86                                                           |
| Flowering plant | 31     | Jasmine, poinsettia, orchid, kiss me quick, etc. HH No. 3, 5, 6, 8, 10, 12, 13, 14, 17, 20, 21, 22, 23, 29, 30, 31, 32, 46, 48, 58, 59, 61, 62, 65, 67, 68, 69, 72, 77, 78, 86                                     |

#### Photos.