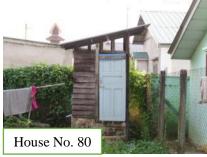

| No | Item            | Condition                                        | Narrative Description and Photos                                                                                                                                                                                                                                                                                                                                                                                       |                                                                                     |
|----|-----------------|--------------------------------------------------|------------------------------------------------------------------------------------------------------------------------------------------------------------------------------------------------------------------------------------------------------------------------------------------------------------------------------------------------------------------------------------------------------------------------|-------------------------------------------------------------------------------------|
| 1  | (1.2) Well      | Improved□<br>Same ■*<br>Worse □<br>*as last week | - Water from two open-wells is clean enough to use for drinking and living. There are eleven tube wells in the relocation site. Residents use the water basically from the pipeline distribution system so that the frequency of water usage from the tube wells is very low. To sustain the good condition of the tube wells, the leg pumps were kept and covered the PVC pipes with the caps till the residents use. |                                                                                     |
|    |                 |                                                  | Open Well No. 1                                                                                                                                                                                                                                                                                                                                                                                                        | Open Well No. 2                                                                     |
|    | (2)<br>Drainage | Improved□ Same ■* Worse □ *as last week          | The drain at the corner of Main Road A and B                                                                                                                                                                                                                                                                                                                                                                           | The exit of the drain at the corner of Site village road and 2 <sup>nd</sup> street |
|    |                 |                                                  | The exit of the drain at the corner of Site village road and 3 <sup>rd</sup> street                                                                                                                                                                                                                                                                                                                                    | The exit of the drain at the corner of Site village road and Main Road C            |
|    | (3) Road        | Improved□<br>Same •*<br>Worse □                  | Some roads are found with small but no problem for walking.                                                                                                                                                                                                                                                                                                                                                            | all ponds due to the rain in these days                                             |
|    |                 | *as last week                                    | <u>Photos</u>                                                                                                                                                                                                                                                                                                                                                                                                          |                                                                                     |