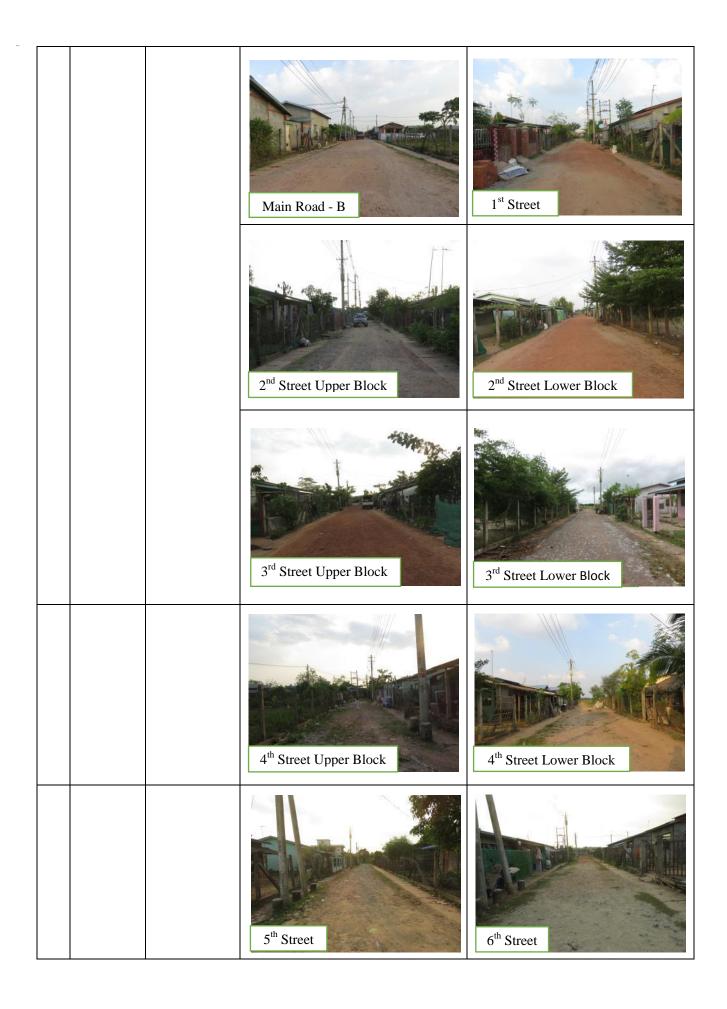

| No | Item            | Condition                                        | Narrative Description and Photos                                                                                                                                                                                                                                                                                                                                                                                       |                                                                                     |
|----|-----------------|--------------------------------------------------|------------------------------------------------------------------------------------------------------------------------------------------------------------------------------------------------------------------------------------------------------------------------------------------------------------------------------------------------------------------------------------------------------------------------|-------------------------------------------------------------------------------------|
| 1  | (1.2) Well      | Improved□<br>Same ■*<br>Worse □<br>*as last week | - Water from two open-wells is clean enough to use for drinking and living. There are eleven tube wells in the relocation site. Residents use the water basically from the pipeline distribution system so that the frequency of water usage from the tube wells is very low. To sustain the good condition of the tube wells, the leg pumps were kept and covered the PVC pipes with the caps till the residents use. |                                                                                     |
|    |                 |                                                  | Open Well No. 1                                                                                                                                                                                                                                                                                                                                                                                                        | Open Well No. 2                                                                     |
|    | (2)<br>Drainage | Improved□ Same ■* Worse □ *as last week          | The drain at the corner of Main Road A and B                                                                                                                                                                                                                                                                                                                                                                           | The exit of the drain at the corner of Site village road and 2 <sup>nd</sup> street |
|    |                 |                                                  | The exit of the drain at the corner of Site village road and 3 <sup>rd</sup> street                                                                                                                                                                                                                                                                                                                                    | The exit of the drain at the corner of Site village road and Main Road C            |
|    | (3) Road        | Improved□<br>Same •*<br>Worse □                  | Some roads are found with small but no problem for walking.                                                                                                                                                                                                                                                                                                                                                            | all ponds due to the rain in these days                                             |
|    |                 | *as last week                                    | <u>Photos</u>                                                                                                                                                                                                                                                                                                                                                                                                          |                                                                                     |