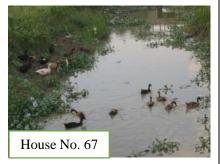

### (3) Livestock

<u>Description</u>
-The chicken and gooses are being raised.

| Type    | No. of HHs | Remarks            |
|---------|------------|--------------------|
| Chicken | 6          | HH No. 13, 14, 21, |
|         |            | 59, 67, 78         |
| Goose   | 2          | HH No. 40, 67      |
| Duck    | 1          | HH No. 49          |

# **Photos**