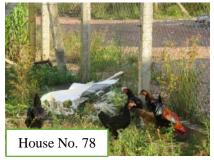

### (3) Livestock

<u>Description</u>
-The chicken and gooses are being raised.

| Type    | No. of HHs | Remarks            |
|---------|------------|--------------------|
| Chicken | 6          | HH No. 13, 14, 21, |
|         |            | 59, 67, 78         |
| Goose   | 2          | HH No. 40, 67      |
| Duck    | 1          | HH No. 49          |

# **Photos**