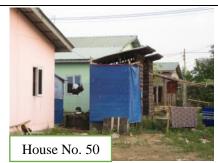

| No | Item            | Condition                                        | Narrative Description and Photos                                                                                                                                                                                                                                                                                                                                                                                       |                                                                                     |
|----|-----------------|--------------------------------------------------|------------------------------------------------------------------------------------------------------------------------------------------------------------------------------------------------------------------------------------------------------------------------------------------------------------------------------------------------------------------------------------------------------------------------|-------------------------------------------------------------------------------------|
| 1  | (1.2) Well      | Improved□<br>Same ■*<br>Worse □<br>*as last week | - Water from two open-wells is clean enough to use for drinking and living. There are eleven tube wells in the relocation site. Residents use the water basically from the pipeline distribution system so that the frequency of water usage from the tube wells is very low. To sustain the good condition of the tube wells, the leg pumps were kept and covered the PVC pipes with the caps till the residents use. |                                                                                     |
|    |                 |                                                  | Open Well No. 1                                                                                                                                                                                                                                                                                                                                                                                                        | Open Well No. 2                                                                     |
|    | (2)<br>Drainage | Improved□ Same ■* Worse □ *as last week          | The drain at the corner of Main Road A and B                                                                                                                                                                                                                                                                                                                                                                           | The exit of the drain at the corner of Site village road and 2 <sup>nd</sup> street |
|    |                 |                                                  | The exit of the drain at the corner of Site village road and 3 <sup>rd</sup> street                                                                                                                                                                                                                                                                                                                                    | The exit of the drain at the corner of Site village road and Main Road C            |
|    | (3) Road        | Improved□<br>Same •*<br>Worse □                  | Some roads are found with small but no problem for walking.                                                                                                                                                                                                                                                                                                                                                            | all ponds due to the rain in these days                                             |
|    |                 | *as last week                                    | <u>Photos</u>                                                                                                                                                                                                                                                                                                                                                                                                          |                                                                                     |