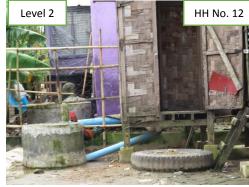

### **Photos**

No Item Condition

**Description and Photos** 

| _ | Ι             | I                                                                                     | 5                                                                                                                                                             |                        |  |  |  |  |
|---|---------------|---------------------------------------------------------------------------------------|---------------------------------------------------------------------------------------------------------------------------------------------------------------|------------------------|--|--|--|--|
| 2 | House         | No. of                                                                                | Description                                                                                                                                                   |                        |  |  |  |  |
|   | Construct     | houses not                                                                            | -HH No.5, the construction for kitchen, toilet and water tank seems to be stopped                                                                             |                        |  |  |  |  |
|   | -ion          | completed                                                                             | again.                                                                                                                                                        |                        |  |  |  |  |
|   |               | (2)                                                                                   | HH No. 5                                                                                                                                                      |                        |  |  |  |  |
|   |               |                                                                                       | пп N0. 5                                                                                                                                                      |                        |  |  |  |  |
|   |               |                                                                                       |                                                                                                                                                               |                        |  |  |  |  |
|   |               |                                                                                       |                                                                                                                                                               |                        |  |  |  |  |
|   |               |                                                                                       |                                                                                                                                                               |                        |  |  |  |  |
|   |               |                                                                                       |                                                                                                                                                               |                        |  |  |  |  |
|   |               |                                                                                       |                                                                                                                                                               |                        |  |  |  |  |
|   |               |                                                                                       |                                                                                                                                                               |                        |  |  |  |  |
|   |               |                                                                                       |                                                                                                                                                               |                        |  |  |  |  |
|   |               |                                                                                       |                                                                                                                                                               |                        |  |  |  |  |
| 3 | Living        |                                                                                       | <u>Description</u>                                                                                                                                            |                        |  |  |  |  |
|   | Status of     | (1) House ow                                                                          | •                                                                                                                                                             | 11 242 (45)            |  |  |  |  |
|   | PAPs          |                                                                                       | (1)-1 No. of house that are owned by PAPs (45)                                                                                                                |                        |  |  |  |  |
|   | (Sold         | • •                                                                                   | (1)-2 No. of house that were sold (23) (2) Living condition (2)-1 No. of houses where PAPs live (37) (2)-2 No. of houses where original PAPs do not live (28) |                        |  |  |  |  |
|   | house,        |                                                                                       |                                                                                                                                                               |                        |  |  |  |  |
|   | renting,      |                                                                                       |                                                                                                                                                               |                        |  |  |  |  |
|   | etc.)         |                                                                                       |                                                                                                                                                               |                        |  |  |  |  |
|   |               |                                                                                       | (2)-3 No. of houses where nobody lives (3)                                                                                                                    |                        |  |  |  |  |
| 4 | Other issue   |                                                                                       | ocation Map: See ANNEX.2                                                                                                                                      |                        |  |  |  |  |
|   | (1). Drainag  |                                                                                       |                                                                                                                                                               |                        |  |  |  |  |
|   | condition for |                                                                                       |                                                                                                                                                               |                        |  |  |  |  |
|   | rain water in |                                                                                       | No. of HHs                                                                                                                                                    |                        |  |  |  |  |
| l | their         | Conditio                                                                              |                                                                                                                                                               | Previous week          |  |  |  |  |
|   | compound      |                                                                                       | condition                                                                                                                                                     | condition              |  |  |  |  |
|   |               | Level 1                                                                               | 63                                                                                                                                                            | 63                     |  |  |  |  |
|   |               | Level 2                                                                               | 5                                                                                                                                                             | 5                      |  |  |  |  |
|   |               | Level 3                                                                               | 0                                                                                                                                                             | 0                      |  |  |  |  |
|   |               | Level 4                                                                               | 0                                                                                                                                                             | 0                      |  |  |  |  |
|   |               |                                                                                       | •                                                                                                                                                             | <del></del>            |  |  |  |  |
|   |               | <evaluat< th=""><th colspan="5"><evaluation criteria=""></evaluation></th></evaluat<> | <evaluation criteria=""></evaluation>                                                                                                                         |                        |  |  |  |  |
|   |               | Level 1                                                                               |                                                                                                                                                               |                        |  |  |  |  |
|   |               | -No mud a                                                                             | and no standing water with their own drainage system in their compound                                                                                        |                        |  |  |  |  |
|   |               | Level 2                                                                               |                                                                                                                                                               |                        |  |  |  |  |
|   |               |                                                                                       | and no standing wa                                                                                                                                            | ater in their compound |  |  |  |  |
|   |               | Level 3                                                                               |                                                                                                                                                               |                        |  |  |  |  |

- Some or little mud and standing water in their compound

-A lot of mud and standing water in their compound

Level 4

#### Level 2

- Fly proof toilet is needed to be repaired.
- -Rarely toilet unavailable