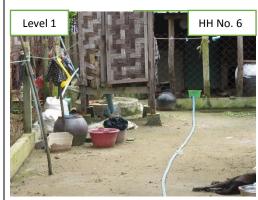

### **Photos**

No Item Condition

**Description and Photos** 

| _ | Ι             | I                                                                                     | 5                                                                                                                                                             |                        |  |  |  |  |
|---|---------------|---------------------------------------------------------------------------------------|---------------------------------------------------------------------------------------------------------------------------------------------------------------|------------------------|--|--|--|--|
| 2 | House         | No. of                                                                                | Description                                                                                                                                                   |                        |  |  |  |  |
|   | Construct     | houses not                                                                            | -HH No.5, the construction for kitchen, toilet and water tank seems to be stopped                                                                             |                        |  |  |  |  |
|   | -ion          | completed                                                                             | again.                                                                                                                                                        |                        |  |  |  |  |
|   |               | (2)                                                                                   | HH No. 5                                                                                                                                                      |                        |  |  |  |  |
|   |               |                                                                                       | пп N0. 5                                                                                                                                                      |                        |  |  |  |  |
|   |               |                                                                                       |                                                                                                                                                               |                        |  |  |  |  |
|   |               |                                                                                       |                                                                                                                                                               |                        |  |  |  |  |
|   |               |                                                                                       |                                                                                                                                                               |                        |  |  |  |  |
|   |               |                                                                                       |                                                                                                                                                               |                        |  |  |  |  |
|   |               |                                                                                       |                                                                                                                                                               |                        |  |  |  |  |
|   |               |                                                                                       |                                                                                                                                                               |                        |  |  |  |  |
|   |               |                                                                                       |                                                                                                                                                               |                        |  |  |  |  |
|   |               |                                                                                       |                                                                                                                                                               |                        |  |  |  |  |
| 3 | Living        |                                                                                       | <u>Description</u>                                                                                                                                            |                        |  |  |  |  |
|   | Status of     | (1) House ow                                                                          | •                                                                                                                                                             | 11 242 (45)            |  |  |  |  |
|   | PAPs          |                                                                                       | (1)-1 No. of house that are owned by PAPs (45)                                                                                                                |                        |  |  |  |  |
|   | (Sold         | • •                                                                                   | (1)-2 No. of house that were sold (23) (2) Living condition (2)-1 No. of houses where PAPs live (37) (2)-2 No. of houses where original PAPs do not live (28) |                        |  |  |  |  |
|   | house,        |                                                                                       |                                                                                                                                                               |                        |  |  |  |  |
|   | renting,      |                                                                                       |                                                                                                                                                               |                        |  |  |  |  |
|   | etc.)         |                                                                                       |                                                                                                                                                               |                        |  |  |  |  |
|   |               |                                                                                       | (2)-3 No. of houses where nobody lives (3)                                                                                                                    |                        |  |  |  |  |
| 4 | Other issue   |                                                                                       | ocation Map: See ANNEX.2                                                                                                                                      |                        |  |  |  |  |
|   | (1). Drainag  |                                                                                       |                                                                                                                                                               |                        |  |  |  |  |
|   | condition for |                                                                                       |                                                                                                                                                               |                        |  |  |  |  |
|   | rain water in |                                                                                       | No. of HHs                                                                                                                                                    |                        |  |  |  |  |
| l | their         | Conditio                                                                              |                                                                                                                                                               | Previous week          |  |  |  |  |
|   | compound      |                                                                                       | condition                                                                                                                                                     | condition              |  |  |  |  |
|   |               | Level 1                                                                               | 63                                                                                                                                                            | 63                     |  |  |  |  |
|   |               | Level 2                                                                               | 5                                                                                                                                                             | 5                      |  |  |  |  |
|   |               | Level 3                                                                               | 0                                                                                                                                                             | 0                      |  |  |  |  |
|   |               | Level 4                                                                               | 0                                                                                                                                                             | 0                      |  |  |  |  |
|   |               |                                                                                       | •                                                                                                                                                             | <del></del>            |  |  |  |  |
|   |               | <evaluat< th=""><th colspan="5"><evaluation criteria=""></evaluation></th></evaluat<> | <evaluation criteria=""></evaluation>                                                                                                                         |                        |  |  |  |  |
|   |               | Level 1                                                                               |                                                                                                                                                               |                        |  |  |  |  |
|   |               | -No mud a                                                                             | and no standing water with their own drainage system in their compound                                                                                        |                        |  |  |  |  |
|   |               | Level 2                                                                               |                                                                                                                                                               |                        |  |  |  |  |
|   |               |                                                                                       | and no standing wa                                                                                                                                            | ater in their compound |  |  |  |  |
|   |               | Level 3                                                                               |                                                                                                                                                               |                        |  |  |  |  |

- Some or little mud and standing water in their compound

-A lot of mud and standing water in their compound

Level 4

### Level 1

- Fly proof toilet is not needed to be repaired.
- -No/rarely toilet unavailable