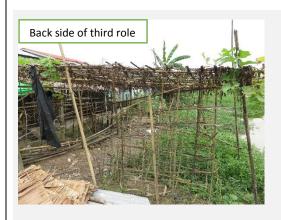

|           | No. of HHs |           |  |
|-----------|------------|-----------|--|
| Condition | This       | Previous  |  |
|           | week       | week      |  |
|           | condition  | condition |  |
| Level 1   | 50         | 50        |  |
| Level 2   | 17         | 17        |  |
| Level 3   | 0          | 0         |  |
| Level 4   | 0          | 0         |  |
| No Toilet | 1          | 1         |  |