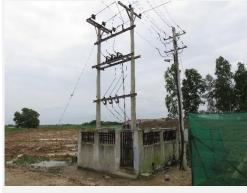

#### -Often toilet unavailable

(6). Electricity Improved **■**\*

Same □

Worse □
\*as last
week

### **Description**

- -Electricity comes regularly.
- -Electric poles and transformer are being supported with a good foundation.
- -There was a hole at an electric pole which was hit by a truck car but the electric pole was renovated.