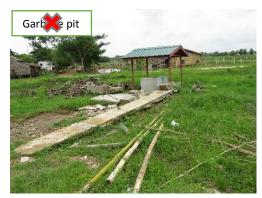

## **Weekly Field Report**

Surveyor: Zaw La

Date Visited: 5.7.2016

Time Visited: 10:30 to 11:45

Weather Condition: Sunny

The last time of heavy raining: - yesterday

| Item             | Condition                                 | Description and Photos                                                                                                                                                                                                                                                                                                                                                                                      |  |  |  |
|------------------|-------------------------------------------|-------------------------------------------------------------------------------------------------------------------------------------------------------------------------------------------------------------------------------------------------------------------------------------------------------------------------------------------------------------------------------------------------------------|--|--|--|
| Condition o      | of -                                      | ·                                                                                                                                                                                                                                                                                                                                                                                                           |  |  |  |
| (1). Well        | Improved□ Same * Worse □  *as last week   | Description & Photos: -See ANNEX.1 - Water from both of two wells is clean and can be used for drinking and living. The amount of water in both wells is also being increased during these days. There are four tube wells in the relocation site. Among them, one of the hand pump needs to be repaired, but people can get water from their own tube-wells, one open-well and the rest of two hand pumps. |  |  |  |
| (2).<br>Drainage | Improved□ Same •  Worse □  *as last  week | Description  There is some amount of water in the drainage canals due to the rain yesterday and some places of stream seem to be blocking at the moment. The stream along the drainage canal may need to be rehabilitated in order to improve the water-flow along the stream.                                                                                                                              |  |  |  |
|                  |                                           | Near Well No. 1  Near HH No. 48                                                                                                                                                                                                                                                                                                                                                                             |  |  |  |
|                  |                                           | Near HH No. 1  Near HH No. 1                                                                                                                                                                                                                                                                                                                                                                                |  |  |  |
|                  | (1). Well                                 | Condition of -  (1). Well   Improved □   Same ■*   Worse □    *as last   week    (2).   Improved □   Same ■*   Worse □   *as last   worse □   *as last                                                                                                                                                                                                                                                      |  |  |  |