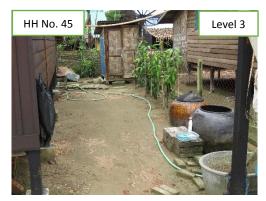

#### Level 3

- -- Fly proof toilet is needed to be repaired.
- -Often toilet unavailable
- -As the result of filling the soil and also due to the heavy rain, some toilets are inconvenience to use.

#### Ι ουοί Λ

- Fly proof toilet is urgently needed to be repaired.

#### -Often toilet unavailable

(6). Electricity Improved **■**\*

Same □

Worse □
\*as last
week