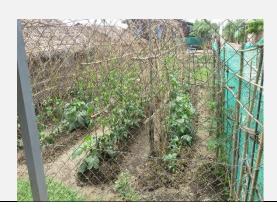

## Description

-In front of their compounds, the people planted shady trees, fruit trees, vegetables and floral plants.

| Type         | No. of HHs | Remarks                                              |
|--------------|------------|------------------------------------------------------|
| Shady tree   | 21         | Albizzia, Indian almond, etc.                        |
|              |            | HH No. 2, 3, 14, 15,16, 17, 18, 19, 20, 23, 25, 26,  |
|              |            | 27, 32, 33, 39, 41, 44, 48, 58 and 65                |
| Fruit tree   | 27         | Banana, Mango, sugarcane, coconut, citrus, etc.      |
|              |            | HH No.1, 2, 3, 4, 8, 9, 11, 17, 24, 25, 27, 29, 30,  |
|              |            | 34, 36, 37, 38, 39, 40, 41, 43, 45, 46, 47, 48, 65   |
|              |            | and 67                                               |
| Vegetable    | 11         | Spices, peas, roselle, etc.                          |
|              |            | HH No. 15, 23, 25, 38, 39, 40, 42,45, 58, 63 and 67  |
| Floral plant | 26         | Many species.                                        |
|              |            | HH No. 2, 9, 14, 15, 17, 18, 19, 21, 26, 27, 30, 31, |
|              |            | 32, 33, 38, 39, 40, 41, 42, 43, 47, 48, 58, 59, 62   |
|              |            | and 65                                               |