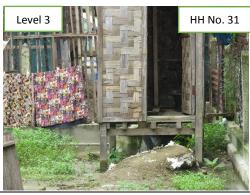

### **Photos**

No Item Condition

**Description and Photos** 

| _ | Ι             | I                                                                                     | 5                                                                                                                                                             |                        |  |  |  |  |
|---|---------------|---------------------------------------------------------------------------------------|---------------------------------------------------------------------------------------------------------------------------------------------------------------|------------------------|--|--|--|--|
| 2 | House         | No. of                                                                                | Description                                                                                                                                                   |                        |  |  |  |  |
|   | Construct     | houses not                                                                            | -HH No.5, the construction for kitchen, toilet and water tank seems to be stopped                                                                             |                        |  |  |  |  |
|   | -ion          | completed                                                                             | again.                                                                                                                                                        |                        |  |  |  |  |
|   |               | (2)                                                                                   | HH No. 5                                                                                                                                                      |                        |  |  |  |  |
|   |               |                                                                                       | пп N0. 5                                                                                                                                                      |                        |  |  |  |  |
|   |               |                                                                                       |                                                                                                                                                               |                        |  |  |  |  |
|   |               |                                                                                       |                                                                                                                                                               |                        |  |  |  |  |
|   |               |                                                                                       |                                                                                                                                                               |                        |  |  |  |  |
|   |               |                                                                                       |                                                                                                                                                               |                        |  |  |  |  |
|   |               |                                                                                       |                                                                                                                                                               |                        |  |  |  |  |
|   |               |                                                                                       |                                                                                                                                                               |                        |  |  |  |  |
|   |               |                                                                                       |                                                                                                                                                               |                        |  |  |  |  |
|   |               |                                                                                       |                                                                                                                                                               |                        |  |  |  |  |
| 3 | Living        |                                                                                       | <u>Description</u>                                                                                                                                            |                        |  |  |  |  |
|   | Status of     | (1) House ow                                                                          | •                                                                                                                                                             | 11 242 (45)            |  |  |  |  |
|   | PAPs          |                                                                                       | (1)-1 No. of house that are owned by PAPs (45)                                                                                                                |                        |  |  |  |  |
|   | (Sold         | • •                                                                                   | (1)-2 No. of house that were sold (23) (2) Living condition (2)-1 No. of houses where PAPs live (37) (2)-2 No. of houses where original PAPs do not live (28) |                        |  |  |  |  |
|   | house,        |                                                                                       |                                                                                                                                                               |                        |  |  |  |  |
|   | renting,      |                                                                                       |                                                                                                                                                               |                        |  |  |  |  |
|   | etc.)         |                                                                                       |                                                                                                                                                               |                        |  |  |  |  |
|   |               |                                                                                       | (2)-3 No. of houses where nobody lives (3)                                                                                                                    |                        |  |  |  |  |
| 4 | Other issue   |                                                                                       | ocation Map: See ANNEX.2                                                                                                                                      |                        |  |  |  |  |
|   | (1). Drainag  |                                                                                       |                                                                                                                                                               |                        |  |  |  |  |
|   | condition for |                                                                                       |                                                                                                                                                               |                        |  |  |  |  |
|   | rain water in |                                                                                       | No. of HHs                                                                                                                                                    |                        |  |  |  |  |
| l | their         | Conditio                                                                              |                                                                                                                                                               | Previous week          |  |  |  |  |
|   | compound      |                                                                                       | condition                                                                                                                                                     | condition              |  |  |  |  |
|   |               | Level 1                                                                               | 63                                                                                                                                                            | 63                     |  |  |  |  |
|   |               | Level 2                                                                               | 5                                                                                                                                                             | 5                      |  |  |  |  |
|   |               | Level 3                                                                               | 0                                                                                                                                                             | 0                      |  |  |  |  |
|   |               | Level 4                                                                               | 0                                                                                                                                                             | 0                      |  |  |  |  |
|   |               |                                                                                       | •                                                                                                                                                             | <del></del>            |  |  |  |  |
|   |               | <evaluat< th=""><th colspan="5"><evaluation criteria=""></evaluation></th></evaluat<> | <evaluation criteria=""></evaluation>                                                                                                                         |                        |  |  |  |  |
|   |               | Level 1                                                                               |                                                                                                                                                               |                        |  |  |  |  |
|   |               | -No mud a                                                                             | and no standing water with their own drainage system in their compound                                                                                        |                        |  |  |  |  |
|   |               | Level 2                                                                               |                                                                                                                                                               |                        |  |  |  |  |
|   |               |                                                                                       | and no standing wa                                                                                                                                            | ater in their compound |  |  |  |  |
|   |               | Level 3                                                                               |                                                                                                                                                               |                        |  |  |  |  |

- Some or little mud and standing water in their compound

-A lot of mud and standing water in their compound

Level 4

#### Level 3

- -- Fly proof toilet is needed to be repaired.
- -Often toilet unavailable
- -As the result of filling the soil and also due to the heavy rain, some toilets are inconvenience to use.