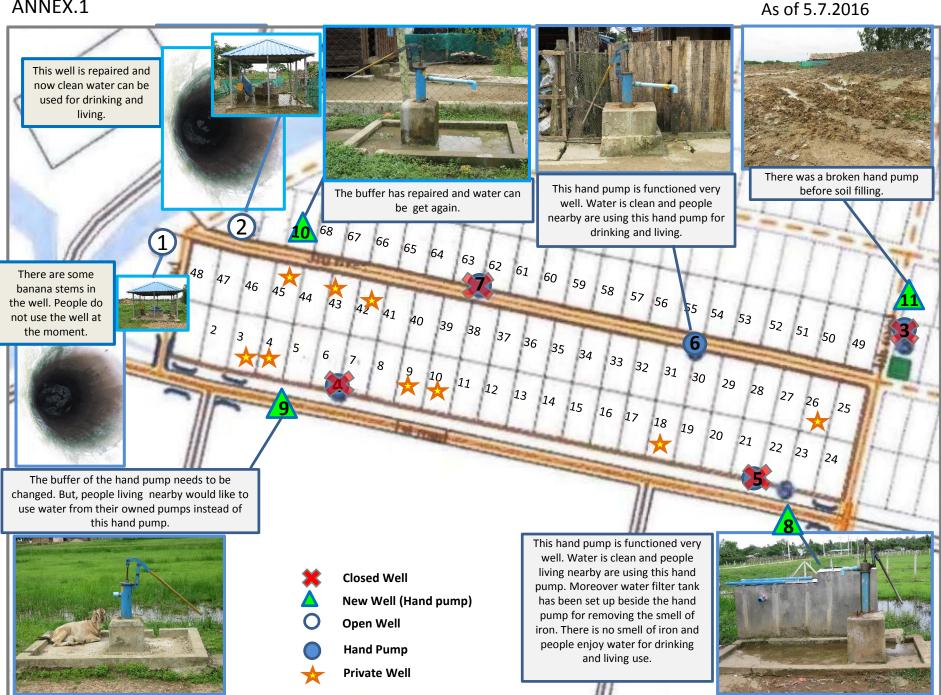

## **Weekly Field Report**

Surveyor: Zaw La

Date Visited: 5.7.2016

Time Visited: 10:30 to 11:45

Weather Condition: Sunny

The last time of heavy raining: - yesterday

| Item             | Condition                                 | Description and Photos                                                                                                                                                                                                                                                                                                                                                                                      |  |  |  |
|------------------|-------------------------------------------|-------------------------------------------------------------------------------------------------------------------------------------------------------------------------------------------------------------------------------------------------------------------------------------------------------------------------------------------------------------------------------------------------------------|--|--|--|
| Condition o      | of -                                      | ·                                                                                                                                                                                                                                                                                                                                                                                                           |  |  |  |
| (1). Well        | Improved□ Same * Worse □  *as last week   | Description & Photos: -See ANNEX.1 - Water from both of two wells is clean and can be used for drinking and living. The amount of water in both wells is also being increased during these days. There are four tube wells in the relocation site. Among them, one of the hand pump needs to be repaired, but people can get water from their own tube-wells, one open-well and the rest of two hand pumps. |  |  |  |
| (2).<br>Drainage | Improved□ Same •  Worse □  *as last  week | Description  There is some amount of water in the drainage canals due to the rain yesterday and some places of stream seem to be blocking at the moment. The stream along the drainage canal may need to be rehabilitated in order to improve the water-flow along the stream.                                                                                                                              |  |  |  |
|                  |                                           | Near Well No. 1  Near HH No. 48                                                                                                                                                                                                                                                                                                                                                                             |  |  |  |
|                  |                                           | Near HH No. 1  Near HH No. 1                                                                                                                                                                                                                                                                                                                                                                                |  |  |  |
|                  | (1). Well                                 | Condition of -  (1). Well   Improved □   Same ■*   Worse □    *as last   week    (2).   Improved □   Same ■*   Worse □   *as last   worse □   *as last                                                                                                                                                                                                                                                      |  |  |  |