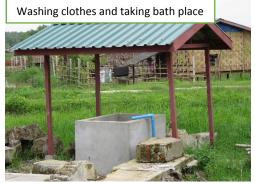

|           | No. of HHs |           |  |
|-----------|------------|-----------|--|
| Condition | This       | Previous  |  |
|           | week       | week      |  |
|           | condition  | condition |  |
| Level 1   | 50         | 50        |  |
| Level 2   | 17         | 17        |  |
| Level 3   | 0          | 0         |  |
| Level 4   | 0          | 0         |  |
| No Toilet | 1          | 1         |  |