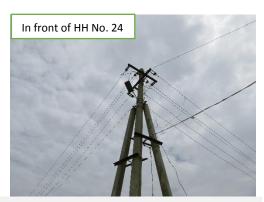

#### -Often toilet unavailable

(6). Electricity Improved **■**\*

Same □

Worse □
\*as last
week

### **Description**

- -Electricity comes regularly.
- -Electric poles and transformer are being supported with a good foundation.
- -There was a hole at an electric pole which was hit by a truck car but the electric pole was renovated.