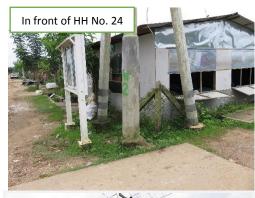

## **Weekly Field Report**

Surveyor: Zaw La

Date Visited: 5.7.2016

Time Visited: 10:30 to 11:45

Weather Condition: Sunny

The last time of heavy raining: - yesterday

| Item             | Condition                                 | Description and Photos                                                                                                                                                                                                                                                                                                                                                                                      |  |  |  |
|------------------|-------------------------------------------|-------------------------------------------------------------------------------------------------------------------------------------------------------------------------------------------------------------------------------------------------------------------------------------------------------------------------------------------------------------------------------------------------------------|--|--|--|
| Condition o      | of -                                      | ·                                                                                                                                                                                                                                                                                                                                                                                                           |  |  |  |
| (1). Well        | Improved□ Same * Worse □  *as last week   | Description & Photos: -See ANNEX.1 - Water from both of two wells is clean and can be used for drinking and living. The amount of water in both wells is also being increased during these days. There are four tube wells in the relocation site. Among them, one of the hand pump needs to be repaired, but people can get water from their own tube-wells, one open-well and the rest of two hand pumps. |  |  |  |
| (2).<br>Drainage | Improved□ Same •  Worse □  *as last  week | Description  There is some amount of water in the drainage canals due to the rain yesterday and some places of stream seem to be blocking at the moment. The stream along the drainage canal may need to be rehabilitated in order to improve the water-flow along the stream.                                                                                                                              |  |  |  |
|                  |                                           | Near Well No. 1  Near HH No. 48                                                                                                                                                                                                                                                                                                                                                                             |  |  |  |
|                  |                                           | Near HH No. 1  Near HH No. 1                                                                                                                                                                                                                                                                                                                                                                                |  |  |  |
|                  | (1). Well                                 | Condition of -  (1). Well   Improved □   Same ■*   Worse □    *as last   week    (2).   Improved □   Same ■*   Worse □   *as last   worse □   *as last                                                                                                                                                                                                                                                      |  |  |  |