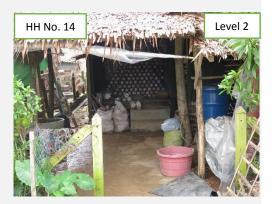

#### Level 2

- Fly proof toilet is needed to be repaired.
- -Rarely toilet unavailable