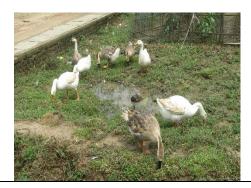

## **Description**

-The people are raising chicken, ducks, goats, pigs and cows.
-Even though they have cows, some PAPs do not keep their cows in relocation site instead they keep in their farms or other places.

| Туре        | No. of HHs | Remarks             |
|-------------|------------|---------------------|
| Cow         | 4          | HH No. 1, 42, 47    |
|             |            | and 54              |
| Pig         | 1          | HH No. 48           |
| Goat        | 3          | HH No.15, 47, 50    |
| Chicken and | 18         | HH No. 3, 4, 8, 12, |
| ducks       |            | 14, 15, 20, 28, 30, |
|             |            | 32, 41, 47, 50, 51, |
|             |            | 52, 54, 56 and 62   |