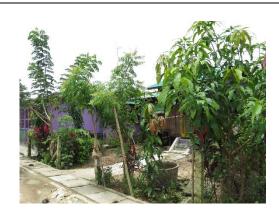

# 4 (2) Plantation

## Description

-In front of their compounds, the people planted shady trees, fruit trees, vegetables and floral plants.

| Type         | No. of HHs | Remarks                                              |
|--------------|------------|------------------------------------------------------|
| Shady tree   | 21         | Albizzia, Indian almond, etc.                        |
|              |            | HH No. 2, 3, 14, 15,16, 17, 18, 19, 20, 23, 25, 26,  |
|              |            | 27, 32, 33, 39, 41, 44, 48, 58 and 65                |
| Fruit tree   | 27         | Banana, Mango, sugarcane, coconut, citrus, etc.      |
|              |            | HH No.1, 2, 3, 4, 8, 9, 11, 17, 24, 25, 27, 29, 30,  |
|              |            | 34, 36, 37, 38, 39, 40, 41, 43, 45, 46, 47, 48, 65   |
|              |            | and 67                                               |
| Vegetable    | 11         | Spices, peas, roselle, etc.                          |
|              |            | HH No. 15, 23, 25, 38, 39, 40, 42,45, 58, 63 and 67  |
| Floral plant | 26         | Many species.                                        |
|              |            | HH No. 2, 9, 14, 15, 17, 18, 19, 21, 26, 27, 30, 31, |
|              |            | 32, 33, 38, 39, 40, 41, 42, 43, 47, 48, 58, 59, 62   |
|              |            | and 65                                               |