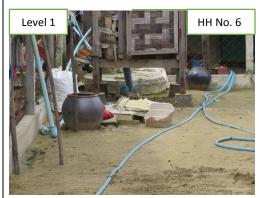

### Level 1

- Fly proof toilet is not needed to be repaired.
- -No/rarely toilet unavailable

### **Photos**

No Item Condition Description and Photos

|                                                 | T                                | 1                   | Γ                                                                                        |                                                       |  |  |  |  |  |
|-------------------------------------------------|----------------------------------|---------------------|------------------------------------------------------------------------------------------|-------------------------------------------------------|--|--|--|--|--|
| 2                                               | House                            | No. of              | •                                                                                        | <u>Description</u>                                    |  |  |  |  |  |
|                                                 | Construct                        | houses not          | -HH No.5, the construction for kitchen, toilet and water tank seems to be stopped again. |                                                       |  |  |  |  |  |
|                                                 | -ion                             | completed           |                                                                                          |                                                       |  |  |  |  |  |
|                                                 |                                  | (2)                 |                                                                                          |                                                       |  |  |  |  |  |
|                                                 |                                  |                     | HH No. 5                                                                                 |                                                       |  |  |  |  |  |
|                                                 |                                  |                     |                                                                                          |                                                       |  |  |  |  |  |
|                                                 |                                  |                     |                                                                                          |                                                       |  |  |  |  |  |
|                                                 |                                  |                     |                                                                                          |                                                       |  |  |  |  |  |
|                                                 |                                  |                     |                                                                                          |                                                       |  |  |  |  |  |
|                                                 |                                  |                     |                                                                                          |                                                       |  |  |  |  |  |
|                                                 |                                  |                     |                                                                                          |                                                       |  |  |  |  |  |
|                                                 |                                  |                     | <b>公園</b>                                                                                |                                                       |  |  |  |  |  |
|                                                 |                                  |                     |                                                                                          |                                                       |  |  |  |  |  |
|                                                 |                                  |                     |                                                                                          |                                                       |  |  |  |  |  |
| 3                                               | Living                           | <u>Description</u>  |                                                                                          |                                                       |  |  |  |  |  |
|                                                 | Status of                        | (1) House ownership |                                                                                          |                                                       |  |  |  |  |  |
|                                                 | PAPs                             |                     | (1)-1 No. of house that are owned by PAPs (45)                                           |                                                       |  |  |  |  |  |
|                                                 | (Sold                            |                     | (1)-2 No. of house that were sold (23)                                                   |                                                       |  |  |  |  |  |
|                                                 | house,                           | (2) Living cor      |                                                                                          |                                                       |  |  |  |  |  |
|                                                 | renting,                         |                     | (2)-1 No. of houses where PAPs live (37)                                                 |                                                       |  |  |  |  |  |
|                                                 | etc.)                            |                     | (2)-2 No. of houses where original PAPs do not live (28)                                 |                                                       |  |  |  |  |  |
|                                                 |                                  |                     | (2)-3 No. of houses where nobody lives (3)                                               |                                                       |  |  |  |  |  |
| _                                               | Othorioous                       |                     | ocation Map: See ANNEX.2                                                                 |                                                       |  |  |  |  |  |
| 4                                               | Other issue                      |                     | <u> </u>                                                                                 |                                                       |  |  |  |  |  |
|                                                 | (1). Drainage <u>Description</u> |                     |                                                                                          |                                                       |  |  |  |  |  |
|                                                 | rain water in No. of H           |                     |                                                                                          |                                                       |  |  |  |  |  |
|                                                 | their                            | '''    Condition    | No. of HHs This week                                                                     | Previous week                                         |  |  |  |  |  |
|                                                 | compounds                        |                     | condition                                                                                | condition                                             |  |  |  |  |  |
|                                                 | compound                         | Level 1             | 63                                                                                       | 63                                                    |  |  |  |  |  |
|                                                 |                                  | Level 2             | 5                                                                                        | 5                                                     |  |  |  |  |  |
|                                                 |                                  |                     |                                                                                          |                                                       |  |  |  |  |  |
|                                                 |                                  | Level 3             | 0                                                                                        | 0                                                     |  |  |  |  |  |
|                                                 |                                  | Level 4             | 0                                                                                        | 0                                                     |  |  |  |  |  |
|                                                 |                                  | < Evalua            | tion Criteria>                                                                           |                                                       |  |  |  |  |  |
|                                                 |                                  | Level 1             | Con Cincila/                                                                             |                                                       |  |  |  |  |  |
|                                                 |                                  |                     | and no standing way                                                                      | ater with their own drainage system in their compound |  |  |  |  |  |
|                                                 |                                  | Level 2             | and no standing Wa                                                                       | ater with their own dramage system in their compound  |  |  |  |  |  |
| -No mud and no standing water in their compound |                                  |                     |                                                                                          |                                                       |  |  |  |  |  |
|                                                 |                                  |                     | Level 3                                                                                  |                                                       |  |  |  |  |  |
|                                                 |                                  | LEVELS              | Level 3                                                                                  |                                                       |  |  |  |  |  |

- Some or little mud and standing water in their compound

-A lot of mud and standing water in their compound

Level 4