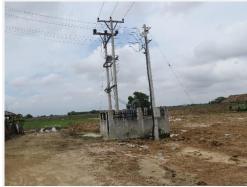

### **Description**

- -Electricity comes regularly.
- -Electric poles and transformer are being supported with a good foundation.
- -There was a hole at an electric pole which was hit by a truck car but the electric pole was renovated.