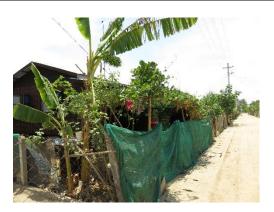

# Description

-In front of their compounds, the people planted shady trees, fruit trees, vegetables and floral plants.

| Type No. of HHs |    | Remarks                                              |  |  |
|-----------------|----|------------------------------------------------------|--|--|
| Shady tree      | 21 | Albizzia, Indian almond, etc.                        |  |  |
|                 |    | HH No. 2, 3, 14, 15,16, 17, 18, 19, 20, 23, 25, 26,  |  |  |
|                 |    | 27, 32, 33, 39, 41, 44, 48, 58 and 65                |  |  |
| Fruit tree      | 27 | Banana, Mango, sugarcane, coconut, citrus, etc.      |  |  |
|                 |    | HH No.1, 2, 3, 4, 8, 9, 11, 17, 24, 25, 27, 29, 30,  |  |  |
|                 |    | 34, 36, 37, 38, 39, 40, 41, 43, 45, 46, 47, 48, 65   |  |  |
|                 |    | and 67                                               |  |  |
| Vegetable       | 11 | Spices, peas, roselle, etc.                          |  |  |
|                 |    | HH No. 15, 23, 25, 38, 39, 40, 42,45, 58, 63 and 67  |  |  |
| Floral plant    | 26 | Many species.                                        |  |  |
|                 |    | HH No. 2, 9, 14, 15, 17, 18, 19, 21, 26, 27, 30, 31, |  |  |
|                 |    | 32, 33, 38, 39, 40, 41, 42, 43, 47, 48, 58, 59, 62   |  |  |
|                 |    | and 65                                               |  |  |