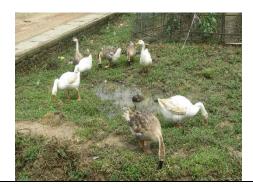

# **Description**

-The people are raising chicken, ducks, goats, pigs and cows.
-Even though they have cows, some PAPs do not keep their cows in relocation site instead they keep in their farms or other places.

| Туре        | No. of HHs | Remarks             |
|-------------|------------|---------------------|
| Cow         | 4          | HH No. 1, 42, 47    |
|             |            | and 54              |
| Pig         | 1          | HH No. 48           |
| Goat        | 3          | HH No.15, 47, 50    |
| Chicken and | 18         | HH No. 3, 4, 8, 12, |
| ducks       |            | 14, 15, 20, 28, 30, |
|             |            | 32, 41, 47, 50, 51, |
|             |            | 52, 54, 56 and 62   |