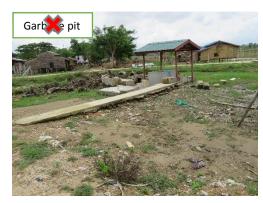

# **Weekly Field Report**

Surveyor: Zaw La

Date Visited: 2.6.2016

Time Visited: 13:30 to 14:15

Weather Condition: Sunny

The last time of heavy raining: - yesterday

| No | Item         | Condition                              | Description and Photos                                                                                                                                                                                                                                                                                                                                                                                          |  |  |
|----|--------------|----------------------------------------|-----------------------------------------------------------------------------------------------------------------------------------------------------------------------------------------------------------------------------------------------------------------------------------------------------------------------------------------------------------------------------------------------------------------|--|--|
| 1  | Condition of | of -                                   |                                                                                                                                                                                                                                                                                                                                                                                                                 |  |  |
|    | (1). Well    | Improved□ Same• *Worse□  *as last week | Description & Photos: -See ANNEX.1 - Water from both of two wells is clean and can be used for drinking and living. But the amount of water in both wells is being decreased during these days. There are four tube wells in the relocation site. Among them, one of the hand pump needs to be repaired, but people can get water from their own tube-wells, the two open-wells and the rest of two hand pumps. |  |  |
|    | (2).         | Improved□                              | <u>Description</u>                                                                                                                                                                                                                                                                                                                                                                                              |  |  |
|    | Drainage     | Same <b>©</b> * Worse □ *as last week  | There is a little amount of water in the drainage canals. The stream along the drainage canal may need to be rehabilitated in order to improve the water-flow along the stream.                                                                                                                                                                                                                                 |  |  |
|    |              |                                        | <u>Photos</u>                                                                                                                                                                                                                                                                                                                                                                                                   |  |  |
|    |              |                                        | Near Well No. 1  Near HH No. 48                                                                                                                                                                                                                                                                                                                                                                                 |  |  |
|    |              |                                        | Near HH No. 1  Near HH No. 1                                                                                                                                                                                                                                                                                                                                                                                    |  |  |
|    |              |                                        |                                                                                                                                                                                                                                                                                                                                                                                                                 |  |  |