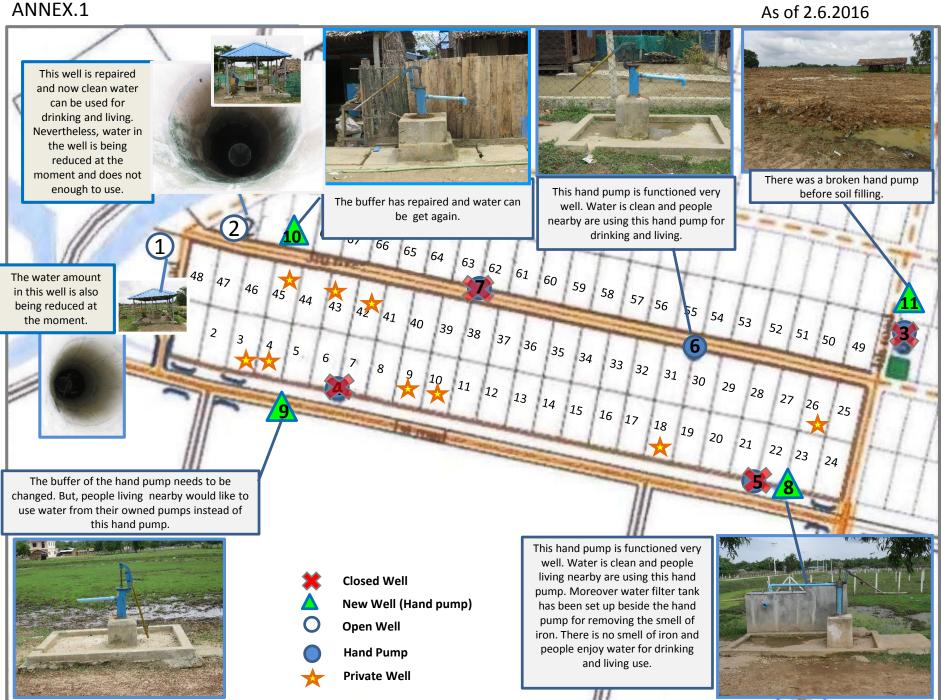

# **Weekly Field Report**

Surveyor: Zaw La

Date Visited: 2.6.2016

Time Visited: 13:30 to 14:15

Weather Condition: Sunny

The last time of heavy raining: - yesterday

| No | Item         | Condition                              | Description and Photos                                                                                                                                                                                                                                                                                                                                                                                          |  |  |
|----|--------------|----------------------------------------|-----------------------------------------------------------------------------------------------------------------------------------------------------------------------------------------------------------------------------------------------------------------------------------------------------------------------------------------------------------------------------------------------------------------|--|--|
| 1  | Condition of | of -                                   |                                                                                                                                                                                                                                                                                                                                                                                                                 |  |  |
|    | (1). Well    | Improved□ Same• *Worse□  *as last week | Description & Photos: -See ANNEX.1 - Water from both of two wells is clean and can be used for drinking and living. But the amount of water in both wells is being decreased during these days. There are four tube wells in the relocation site. Among them, one of the hand pump needs to be repaired, but people can get water from their own tube-wells, the two open-wells and the rest of two hand pumps. |  |  |
|    | (2).         | Improved□                              | <u>Description</u>                                                                                                                                                                                                                                                                                                                                                                                              |  |  |
|    | Drainage     | Same <b>©</b> * Worse □ *as last week  | There is a little amount of water in the drainage canals. The stream along the drainage canal may need to be rehabilitated in order to improve the water-flow along the stream.                                                                                                                                                                                                                                 |  |  |
|    |              |                                        | <u>Photos</u>                                                                                                                                                                                                                                                                                                                                                                                                   |  |  |
|    |              |                                        | Near Well No. 1  Near HH No. 48                                                                                                                                                                                                                                                                                                                                                                                 |  |  |
|    |              |                                        | Near HH No. 1  Near HH No. 1                                                                                                                                                                                                                                                                                                                                                                                    |  |  |
|    |              |                                        |                                                                                                                                                                                                                                                                                                                                                                                                                 |  |  |