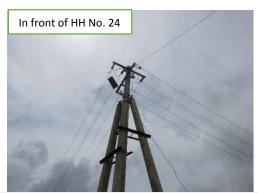

### **Description**

- -Electricity comes regularly.
- -Electric poles and transformer are being supported with a good foundation.
- -There was a hole at an electric pole which was hit by a truck car but the electric pole was renovated.