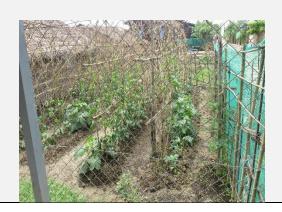

# Description

-In front of their compounds, the people planted shady trees, fruit trees, vegetables and floral plants.

| Type No. of HHs |    | Remarks                                              |  |  |
|-----------------|----|------------------------------------------------------|--|--|
| Shady tree      | 21 | Albizzia, Indian almond, etc.                        |  |  |
|                 |    | HH No. 2, 3, 14, 15,16, 17, 18, 19, 20, 23, 25, 26,  |  |  |
|                 |    | 27, 32, 33, 39, 41, 44, 48, 58 and 65                |  |  |
| Fruit tree      | 27 | Banana, Mango, sugarcane, coconut, citrus, etc.      |  |  |
|                 |    | HH No.1, 2, 3, 4, 8, 9, 11, 17, 24, 25, 27, 29, 30,  |  |  |
|                 |    | 34, 36, 37, 38, 39, 40, 41, 43, 45, 46, 47, 48, 65   |  |  |
|                 |    | and 67                                               |  |  |
| Vegetable       | 11 | Spices, peas, roselle, etc.                          |  |  |
|                 |    | HH No. 15, 23, 25, 38, 39, 40, 42,45, 58, 63 and 67  |  |  |
| Floral plant    | 26 | Many species.                                        |  |  |
|                 |    | HH No. 2, 9, 14, 15, 17, 18, 19, 21, 26, 27, 30, 31, |  |  |
|                 |    | 32, 33, 38, 39, 40, 41, 42, 43, 47, 48, 58, 59, 62   |  |  |
|                 |    | and 65                                               |  |  |