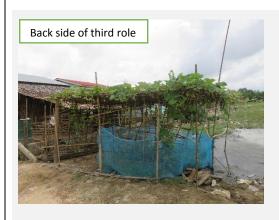

# **Weekly Field Report**

Surveyor: Zaw La

Date Visited: 2.6.2016

Time Visited: 13:30 to 14:15

Weather Condition: Sunny

The last time of heavy raining: - yesterday

| No | Item         | Condition                              | Description and Photos                                                                                                                                                                                                                                                                                                                                                                                          |  |  |
|----|--------------|----------------------------------------|-----------------------------------------------------------------------------------------------------------------------------------------------------------------------------------------------------------------------------------------------------------------------------------------------------------------------------------------------------------------------------------------------------------------|--|--|
| 1  | Condition of | of -                                   |                                                                                                                                                                                                                                                                                                                                                                                                                 |  |  |
|    | (1). Well    | Improved□ Same• *Worse□  *as last week | Description & Photos: -See ANNEX.1 - Water from both of two wells is clean and can be used for drinking and living. But the amount of water in both wells is being decreased during these days. There are four tube wells in the relocation site. Among them, one of the hand pump needs to be repaired, but people can get water from their own tube-wells, the two open-wells and the rest of two hand pumps. |  |  |
|    | (2).         | Improved□                              | <u>Description</u>                                                                                                                                                                                                                                                                                                                                                                                              |  |  |
|    | Drainage     | Same <b>©</b> * Worse □ *as last week  | There is a little amount of water in the drainage canals. The stream along the drainage canal may need to be rehabilitated in order to improve the water-flow along the stream.                                                                                                                                                                                                                                 |  |  |
|    |              |                                        | <u>Photos</u>                                                                                                                                                                                                                                                                                                                                                                                                   |  |  |
|    |              |                                        | Near Well No. 1  Near HH No. 48                                                                                                                                                                                                                                                                                                                                                                                 |  |  |
|    |              |                                        | Near HH No. 1  Near HH No. 1                                                                                                                                                                                                                                                                                                                                                                                    |  |  |
|    |              |                                        |                                                                                                                                                                                                                                                                                                                                                                                                                 |  |  |