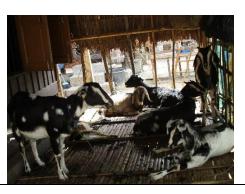

# 4 (3) Livestock

# **Description**

-The people are raising chicken, ducks, goats, pigs and cows.
-Even though they have cows, some PAPs do not keep their cows in relocation site instead they keep in their farms or other places.

| Туре        | No. of HHs | Remarks             |
|-------------|------------|---------------------|
| Cow         | 4          | HH No. 1, 42, 47    |
|             |            | and 54              |
| Pig         | 1          | HH No. 48           |
| Goat        | 3          | HH No.15, 47, 50    |
| Chicken and | 18         | HH No. 3, 4, 8, 12, |
| ducks       |            | 14, 15, 20, 28, 30, |
|             |            | 32, 41, 47, 50, 51, |
|             |            | 52, 54, 56 and 62   |