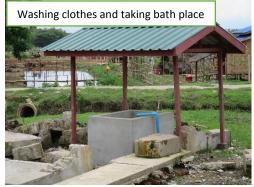

# **Weekly Field Report**

Surveyor: Zaw La

Date Visited: 2.6.2016

Time Visited: 13:30 to 14:15

Weather Condition: Sunny

The last time of heavy raining: - yesterday

| No | Item         | Condition                              | Description and Photos                                                                                                                                                                                                                                                                                                                                                                                          |  |  |
|----|--------------|----------------------------------------|-----------------------------------------------------------------------------------------------------------------------------------------------------------------------------------------------------------------------------------------------------------------------------------------------------------------------------------------------------------------------------------------------------------------|--|--|
| 1  | Condition of | of -                                   |                                                                                                                                                                                                                                                                                                                                                                                                                 |  |  |
|    | (1). Well    | Improved□ Same• *Worse□  *as last week | Description & Photos: -See ANNEX.1 - Water from both of two wells is clean and can be used for drinking and living. But the amount of water in both wells is being decreased during these days. There are four tube wells in the relocation site. Among them, one of the hand pump needs to be repaired, but people can get water from their own tube-wells, the two open-wells and the rest of two hand pumps. |  |  |
|    | (2).         | Improved□                              | <u>Description</u>                                                                                                                                                                                                                                                                                                                                                                                              |  |  |
|    | Drainage     | Same <b>©</b> * Worse □ *as last week  | There is a little amount of water in the drainage canals. The stream along the drainage canal may need to be rehabilitated in order to improve the water-flow along the stream.                                                                                                                                                                                                                                 |  |  |
|    |              |                                        | <u>Photos</u>                                                                                                                                                                                                                                                                                                                                                                                                   |  |  |
|    |              |                                        | Near Well No. 1  Near HH No. 48                                                                                                                                                                                                                                                                                                                                                                                 |  |  |
|    |              |                                        | Near HH No. 1  Near HH No. 1                                                                                                                                                                                                                                                                                                                                                                                    |  |  |
|    |              |                                        |                                                                                                                                                                                                                                                                                                                                                                                                                 |  |  |