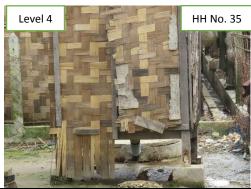

#### Level 4

- Fly proof toilet is urgently needed to be repaired.

#### -Often toilet unavailable

(6). Electricity Same □

Worse □
\*as last
week

### **Photos**

No Item Condition Description and Photos

|                                                 | T                                | 1                   | Γ                                                                                        |                                                       |  |  |  |  |  |
|-------------------------------------------------|----------------------------------|---------------------|------------------------------------------------------------------------------------------|-------------------------------------------------------|--|--|--|--|--|
| 2                                               | House                            | No. of              | •                                                                                        | <u>Description</u>                                    |  |  |  |  |  |
|                                                 | Construct                        | houses not          | -HH No.5, the construction for kitchen, toilet and water tank seems to be stopped again. |                                                       |  |  |  |  |  |
|                                                 | -ion                             | completed           |                                                                                          |                                                       |  |  |  |  |  |
|                                                 |                                  | (2)                 |                                                                                          |                                                       |  |  |  |  |  |
|                                                 |                                  |                     | HH No. 5                                                                                 |                                                       |  |  |  |  |  |
|                                                 |                                  |                     |                                                                                          |                                                       |  |  |  |  |  |
|                                                 |                                  |                     |                                                                                          |                                                       |  |  |  |  |  |
|                                                 |                                  |                     |                                                                                          |                                                       |  |  |  |  |  |
|                                                 |                                  |                     |                                                                                          |                                                       |  |  |  |  |  |
|                                                 |                                  |                     |                                                                                          |                                                       |  |  |  |  |  |
|                                                 |                                  |                     |                                                                                          |                                                       |  |  |  |  |  |
|                                                 |                                  |                     | <b>公園</b>                                                                                |                                                       |  |  |  |  |  |
|                                                 |                                  |                     |                                                                                          |                                                       |  |  |  |  |  |
|                                                 |                                  |                     |                                                                                          |                                                       |  |  |  |  |  |
| 3                                               | Living                           | <u>Description</u>  |                                                                                          |                                                       |  |  |  |  |  |
|                                                 | Status of                        | (1) House ownership |                                                                                          |                                                       |  |  |  |  |  |
|                                                 | PAPs                             |                     | (1)-1 No. of house that are owned by PAPs (45)                                           |                                                       |  |  |  |  |  |
|                                                 | (Sold                            |                     | (1)-2 No. of house that were sold (23)                                                   |                                                       |  |  |  |  |  |
|                                                 | house,                           | (2) Living cor      |                                                                                          |                                                       |  |  |  |  |  |
|                                                 | renting,                         |                     | (2)-1 No. of houses where PAPs live (37)                                                 |                                                       |  |  |  |  |  |
|                                                 | etc.)                            |                     | (2)-2 No. of houses where original PAPs do not live (28)                                 |                                                       |  |  |  |  |  |
|                                                 |                                  |                     | (2)-3 No. of houses where nobody lives (3)                                               |                                                       |  |  |  |  |  |
| _                                               | Othorioous                       |                     | ocation Map: See ANNEX.2                                                                 |                                                       |  |  |  |  |  |
| 4                                               | Other issue                      |                     | <u> </u>                                                                                 |                                                       |  |  |  |  |  |
|                                                 | (1). Drainage <u>Description</u> |                     |                                                                                          |                                                       |  |  |  |  |  |
|                                                 | rain water in No. of H           |                     |                                                                                          |                                                       |  |  |  |  |  |
|                                                 | their                            | '''    Condition    | No. of HHs This week                                                                     | Previous week                                         |  |  |  |  |  |
|                                                 | compounds                        |                     | condition                                                                                | condition                                             |  |  |  |  |  |
|                                                 | compound                         | Level 1             | 63                                                                                       | 63                                                    |  |  |  |  |  |
|                                                 |                                  | Level 2             | 5                                                                                        | 5                                                     |  |  |  |  |  |
|                                                 |                                  |                     |                                                                                          |                                                       |  |  |  |  |  |
|                                                 |                                  | Level 3             | 0                                                                                        | 0                                                     |  |  |  |  |  |
|                                                 |                                  | Level 4             | 0                                                                                        | 0                                                     |  |  |  |  |  |
|                                                 |                                  | < Evalua            | tion Criteria>                                                                           |                                                       |  |  |  |  |  |
|                                                 |                                  | Level 1             | Con Cincila/                                                                             |                                                       |  |  |  |  |  |
|                                                 |                                  |                     | and no standing way                                                                      | ater with their own drainage system in their compound |  |  |  |  |  |
|                                                 |                                  | Level 2             | and no standing Wa                                                                       | ater with their own dramage system in their compound  |  |  |  |  |  |
| -No mud and no standing water in their compound |                                  |                     |                                                                                          |                                                       |  |  |  |  |  |
|                                                 |                                  |                     | Level 3                                                                                  |                                                       |  |  |  |  |  |
|                                                 |                                  | LEVELS              | Level 3                                                                                  |                                                       |  |  |  |  |  |

- Some or little mud and standing water in their compound

-A lot of mud and standing water in their compound

Level 4