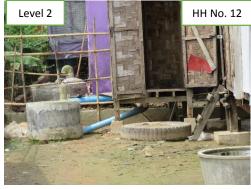

#### Level 2

- Fly proof toilet is needed to be repaired.
- -Rarely toilet unavailable

### **Photos**

No Item Condition Description and Photos

|                                                 | T                                | 1                   | Γ                                                                                        |                                                       |  |  |  |  |  |
|-------------------------------------------------|----------------------------------|---------------------|------------------------------------------------------------------------------------------|-------------------------------------------------------|--|--|--|--|--|
| 2                                               | House                            | No. of              | •                                                                                        | <u>Description</u>                                    |  |  |  |  |  |
|                                                 | Construct                        | houses not          | -HH No.5, the construction for kitchen, toilet and water tank seems to be stopped again. |                                                       |  |  |  |  |  |
|                                                 | -ion                             | completed           |                                                                                          |                                                       |  |  |  |  |  |
|                                                 |                                  | (2)                 |                                                                                          |                                                       |  |  |  |  |  |
|                                                 |                                  |                     | HH No. 5                                                                                 |                                                       |  |  |  |  |  |
|                                                 |                                  |                     |                                                                                          |                                                       |  |  |  |  |  |
|                                                 |                                  |                     |                                                                                          |                                                       |  |  |  |  |  |
|                                                 |                                  |                     |                                                                                          |                                                       |  |  |  |  |  |
|                                                 |                                  |                     |                                                                                          |                                                       |  |  |  |  |  |
|                                                 |                                  |                     |                                                                                          |                                                       |  |  |  |  |  |
|                                                 |                                  |                     |                                                                                          |                                                       |  |  |  |  |  |
|                                                 |                                  |                     | <b>公園</b>                                                                                |                                                       |  |  |  |  |  |
|                                                 |                                  |                     |                                                                                          |                                                       |  |  |  |  |  |
|                                                 |                                  |                     |                                                                                          |                                                       |  |  |  |  |  |
| 3                                               | Living                           | <u>Description</u>  |                                                                                          |                                                       |  |  |  |  |  |
|                                                 | Status of                        | (1) House ownership |                                                                                          |                                                       |  |  |  |  |  |
|                                                 | PAPs                             |                     | (1)-1 No. of house that are owned by PAPs (45)                                           |                                                       |  |  |  |  |  |
|                                                 | (Sold                            |                     | (1)-2 No. of house that were sold (23)                                                   |                                                       |  |  |  |  |  |
|                                                 | house,                           | (2) Living cor      |                                                                                          |                                                       |  |  |  |  |  |
|                                                 | renting,                         |                     | (2)-1 No. of houses where PAPs live (37)                                                 |                                                       |  |  |  |  |  |
|                                                 | etc.)                            |                     | (2)-2 No. of houses where original PAPs do not live (28)                                 |                                                       |  |  |  |  |  |
|                                                 |                                  |                     | (2)-3 No. of houses where nobody lives (3)                                               |                                                       |  |  |  |  |  |
| _                                               | Othorioous                       |                     | ocation Map: See ANNEX.2                                                                 |                                                       |  |  |  |  |  |
| 4                                               | Other issue                      |                     | <u> </u>                                                                                 |                                                       |  |  |  |  |  |
|                                                 | (1). Drainage <u>Description</u> |                     |                                                                                          |                                                       |  |  |  |  |  |
|                                                 | rain water in No. of H           |                     |                                                                                          |                                                       |  |  |  |  |  |
|                                                 | their                            | '''    Condition    | No. of HHs This week                                                                     | Previous week                                         |  |  |  |  |  |
|                                                 | compounds                        |                     | condition                                                                                | condition                                             |  |  |  |  |  |
|                                                 | compound                         | Level 1             | 63                                                                                       | 63                                                    |  |  |  |  |  |
|                                                 |                                  | Level 2             | 5                                                                                        | 5                                                     |  |  |  |  |  |
|                                                 |                                  |                     |                                                                                          |                                                       |  |  |  |  |  |
|                                                 |                                  | Level 3             | 0                                                                                        | 0                                                     |  |  |  |  |  |
|                                                 |                                  | Level 4             | 0                                                                                        | 0                                                     |  |  |  |  |  |
|                                                 |                                  | < Evalua            | tion Criteria>                                                                           |                                                       |  |  |  |  |  |
|                                                 |                                  | Level 1             | Con Cincila/                                                                             |                                                       |  |  |  |  |  |
|                                                 |                                  |                     | and no standing way                                                                      | ater with their own drainage system in their compound |  |  |  |  |  |
|                                                 |                                  | Level 2             | and no standing Wa                                                                       | ater with their own dramage system in their compound  |  |  |  |  |  |
| -No mud and no standing water in their compound |                                  |                     |                                                                                          |                                                       |  |  |  |  |  |
|                                                 |                                  |                     | Level 3                                                                                  |                                                       |  |  |  |  |  |
|                                                 |                                  | LEVELS              | Level 3                                                                                  |                                                       |  |  |  |  |  |

- Some or little mud and standing water in their compound

-A lot of mud and standing water in their compound

Level 4