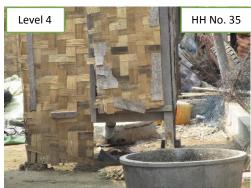

## Level 4

- Fly proof toilet is urgently needed to be repaired.
- -Often toilet unavailable

-After filling the soil, some toilets need to be lifted up.

(6). Electricity Improved

o\*

Same □

Worse □
\*as last
week