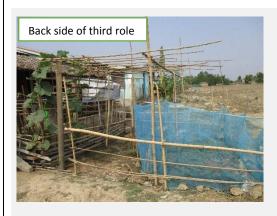

## N ltem o (5). Fly proof toilet

# Condition

Improved

**©**\*

Same □

Worse □
\*as last
week

## **Description**

- -All of the fly proof toilets are used by people.
- -Almost all of the fly proof toilets made by wood or bamboo have been lifted up as shown in pictures below and are convenient to use. Some concrete toilets are still needed to be renovated. According to discussion with community people, they would like to repair the concrete toilets by themselves and requested for financial support. JET had already paid for it.