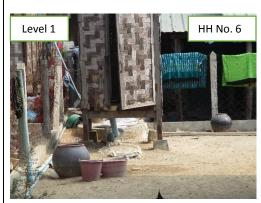

#### Level 1

- Fly proof toilet is not needed to be repaired.
- -No/rarely toilet unavailable