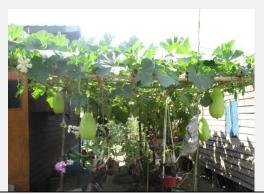

#### (2) Plantation 4

<u>Description</u>
-In front of their compounds, the people planted shady trees, fruit trees, vegetables and floral plants.

| J- 10111001  | 1          |                                                      |
|--------------|------------|------------------------------------------------------|
| Type         | No. of HHs | Remarks                                              |
| Shady tree   | 21         | Albizzia, Indian almond, etc.                        |
|              |            | HH No. 2, 3, 14, 15,16, 17, 18, 19, 20, 23, 25, 26,  |
|              |            | 27, 32, 33, 39, 41, 44, 48, 58 and 65                |
| Fruit tree   | 27         | Banana, Mango, sugarcane, coconut, citrus, etc.      |
|              |            | HH No.1, 2, 3, 4, 8, 9, 11, 17, 24, 25, 27, 29, 30,  |
|              |            | 34, 36, 37, 38, 39, 40, 41, 43, 45, 46, 47, 48, 65   |
|              |            | and 67                                               |
| Vegetable    | 11         | Spices, peas, roselle, etc.                          |
|              |            | HH No. 15, 23, 25, 38, 39, 40, 42,45, 58, 63 and 67  |
| Floral plant | 26         | Many species.                                        |
|              |            | HH No. 2, 9, 14, 15, 17, 18, 19, 21, 26, 27, 30, 31, |
| l            |            | 32, 33, 38, 39, 40, 41, 42, 43, 47, 48, 58, 59, 62   |
|              |            | and 65                                               |