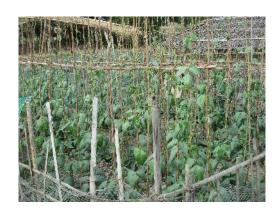

#### (2) Plantation 4

<u>Description</u>
-In front of their compounds, the people planted shady trees, fruit trees, vegetables and floral plants.

| J- 10111001  | 1          |                                                      |
|--------------|------------|------------------------------------------------------|
| Type         | No. of HHs | Remarks                                              |
| Shady tree   | 21         | Albizzia, Indian almond, etc.                        |
|              |            | HH No. 2, 3, 14, 15,16, 17, 18, 19, 20, 23, 25, 26,  |
|              |            | 27, 32, 33, 39, 41, 44, 48, 58 and 65                |
| Fruit tree   | 27         | Banana, Mango, sugarcane, coconut, citrus, etc.      |
|              |            | HH No.1, 2, 3, 4, 8, 9, 11, 17, 24, 25, 27, 29, 30,  |
|              |            | 34, 36, 37, 38, 39, 40, 41, 43, 45, 46, 47, 48, 65   |
|              |            | and 67                                               |
| Vegetable    | 11         | Spices, peas, roselle, etc.                          |
|              |            | HH No. 15, 23, 25, 38, 39, 40, 42,45, 58, 63 and 67  |
| Floral plant | 26         | Many species.                                        |
|              |            | HH No. 2, 9, 14, 15, 17, 18, 19, 21, 26, 27, 30, 31, |
| l            |            | 32, 33, 38, 39, 40, 41, 42, 43, 47, 48, 58, 59, 62   |
|              |            | and 65                                               |