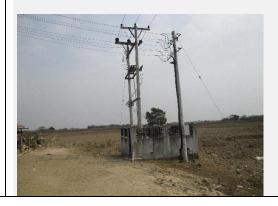

## Description

- -Electricity comes regularly.
- -Electric poles and transformer are being supported with a good foundation.
- -There was a hole at an electric pole which was hit by a truck car, but the electric pole was renovated.