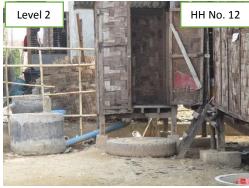

### Level 2

- Fly proof toilet is needed to be repaired.
- -Rarely toilet unavailable