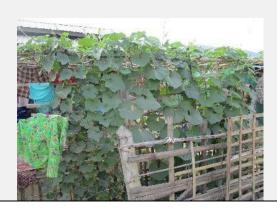

#### (2) Plantation 4

<u>Description</u>
-In front of their compounds, the people planted shady trees, fruit trees, vegetables and floral plants.

| J- 10111001  | 1          |                                                      |
|--------------|------------|------------------------------------------------------|
| Type         | No. of HHs | Remarks                                              |
| Shady tree   | 21         | Albizzia, Indian almond, etc.                        |
|              |            | HH No. 2, 3, 14, 15,16, 17, 18, 19, 20, 23, 25, 26,  |
|              |            | 27, 32, 33, 39, 41, 44, 48, 58 and 65                |
| Fruit tree   | 27         | Banana, Mango, sugarcane, coconut, citrus, etc.      |
|              |            | HH No.1, 2, 3, 4, 8, 9, 11, 17, 24, 25, 27, 29, 30,  |
|              |            | 34, 36, 37, 38, 39, 40, 41, 43, 45, 46, 47, 48, 65   |
|              |            | and 67                                               |
| Vegetable    | 11         | Spices, peas, roselle, etc.                          |
|              |            | HH No. 15, 23, 25, 38, 39, 40, 42,45, 58, 63 and 67  |
| Floral plant | 26         | Many species.                                        |
|              |            | HH No. 2, 9, 14, 15, 17, 18, 19, 21, 26, 27, 30, 31, |
| l            |            | 32, 33, 38, 39, 40, 41, 42, 43, 47, 48, 58, 59, 62   |
|              |            | and 65                                               |