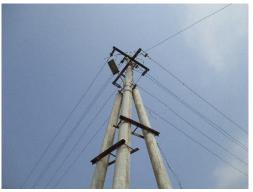

## Description

- -Electricity comes regularly.
- -Electric poles and transformer are being supported with a good foundation.
- -There was a hole at an electric pole which was hit by a truck car, but the electric pole was renovated.