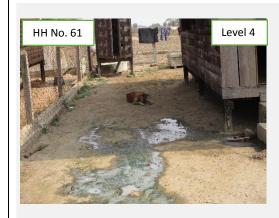

## Level 4

- Fly proof toilet is urgently needed to be repaired.
- -Often toilet unavailable

-After filling the soil, some toilets need to be lifted up.

(6). Electricity Improved

o\*

Same □

Worse □
\*as last
week

-A lot of mud and standing water in their compound

# **Photos**