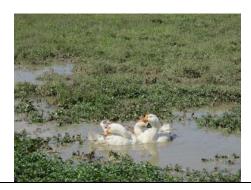

## **Description**

- -The people are raising chicken, ducks, goats and cows.
- -Even though they have cows, some PAPs do not keep their cows in relocation site instead they keep in their farms or other places.

| Туре        | No. of HHs | Remarks             |
|-------------|------------|---------------------|
| Cow         | 4          | HH No. 1, 42, 47    |
|             |            | and 54              |
| Pig         | -          | -                   |
| Goat        | 3          | HH No.15, 47, 50    |
| Chicken and | 18         | HH No. 3, 4, 8, 12, |
| ducks       |            | 14, 15, 20, 28, 30, |
|             |            | 32, 41, 47, 50, 51, |
|             |            | 52, 54, 56 and 62   |