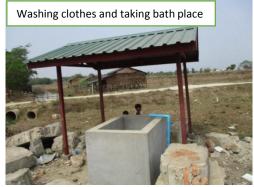

## N ltem o (5). Fly proof toilet

# Condition

Improved

**©**\*

Same □

Worse □
\*as last
week

## **Description**

- -All of the fly proof toilets are used by people.
- -Almost all of the fly proof toilets made by wood or bamboo have been lifted up as shown in pictures below and are convenient to use. Some concrete toilets are still needed to be renovated. According to discussion with community people, they would like to repair the concrete toilets by themselves and requested for financial support. JET had already paid for it.