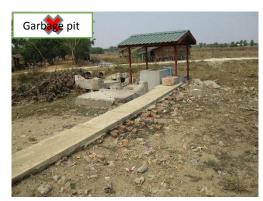

## N ltem o (5). Fly proof toilet

# Condition

Improved

**©**\*

Same □

Worse □
\*as last
week

## **Description**

- -All of the fly proof toilets are used by people.
- -Almost all of the fly proof toilets made by wood or bamboo have been lifted up as shown in pictures below and are convenient to use. Some concrete toilets are still needed to be renovated. According to discussion with community people, they would like to repair the concrete toilets by themselves and requested for financial support. JET had already paid for it.