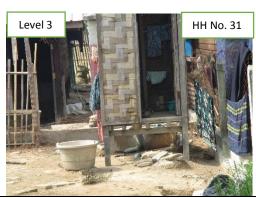

## Level 3

- -- Fly proof toilet is needed to be repaired.
- -Often toilet unavailable
- -As the result of filling the soil and also raining, some toilets are inconvenience to use.