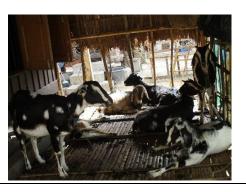

## 4 (3) Livestock

## **Description**

- -The people are raising chicken, ducks, goats and cows.
- -Even though they have cows, some PAPs do not keep their cows in relocation site instead they keep in their farms or other places.

| Туре        | No. of HHs | Remarks             |
|-------------|------------|---------------------|
| Cow         | 4          | HH No. 1, 42, 47    |
|             |            | and 54              |
| Pig         | -          | -                   |
| Goat        | 3          | HH No.15, 47, 50    |
| Chicken and | 18         | HH No. 3, 4, 8, 12, |
| ducks       |            | 14, 15, 20, 28, 30, |
|             |            | 32, 41, 47, 50, 51, |
|             |            | 52, 54, 56 and 62   |