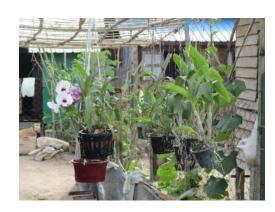

#### (2) Plantation 4

<u>Description</u>
-In front of their compounds, the people planted shady trees, fruit trees, vegetables and floral plants.

| J- 10111001  | 1          |                                                      |
|--------------|------------|------------------------------------------------------|
| Type         | No. of HHs | Remarks                                              |
| Shady tree   | 21         | Albizzia, Indian almond, etc.                        |
|              |            | HH No. 2, 3, 14, 15,16, 17, 18, 19, 20, 23, 25, 26,  |
|              |            | 27, 32, 33, 39, 41, 44, 48, 58 and 65                |
| Fruit tree   | 27         | Banana, Mango, sugarcane, coconut, citrus, etc.      |
|              |            | HH No.1, 2, 3, 4, 8, 9, 11, 17, 24, 25, 27, 29, 30,  |
|              |            | 34, 36, 37, 38, 39, 40, 41, 43, 45, 46, 47, 48, 65   |
|              |            | and 67                                               |
| Vegetable    | 11         | Spices, peas, roselle, etc.                          |
|              |            | HH No. 15, 23, 25, 38, 39, 40, 42,45, 58, 63 and 67  |
| Floral plant | 26         | Many species.                                        |
|              |            | HH No. 2, 9, 14, 15, 17, 18, 19, 21, 26, 27, 30, 31, |
| l            |            | 32, 33, 38, 39, 40, 41, 42, 43, 47, 48, 58, 59, 62   |
|              |            | and 65                                               |