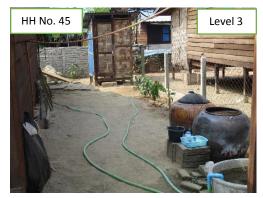

## Level 3

- -- Fly proof toilet is needed to be repaired.
- -Often toilet unavailable
- -As the result of filling the soil and also raining, some toilets are inconvenience to use.

-A lot of mud and standing water in their compound

# **Photos**