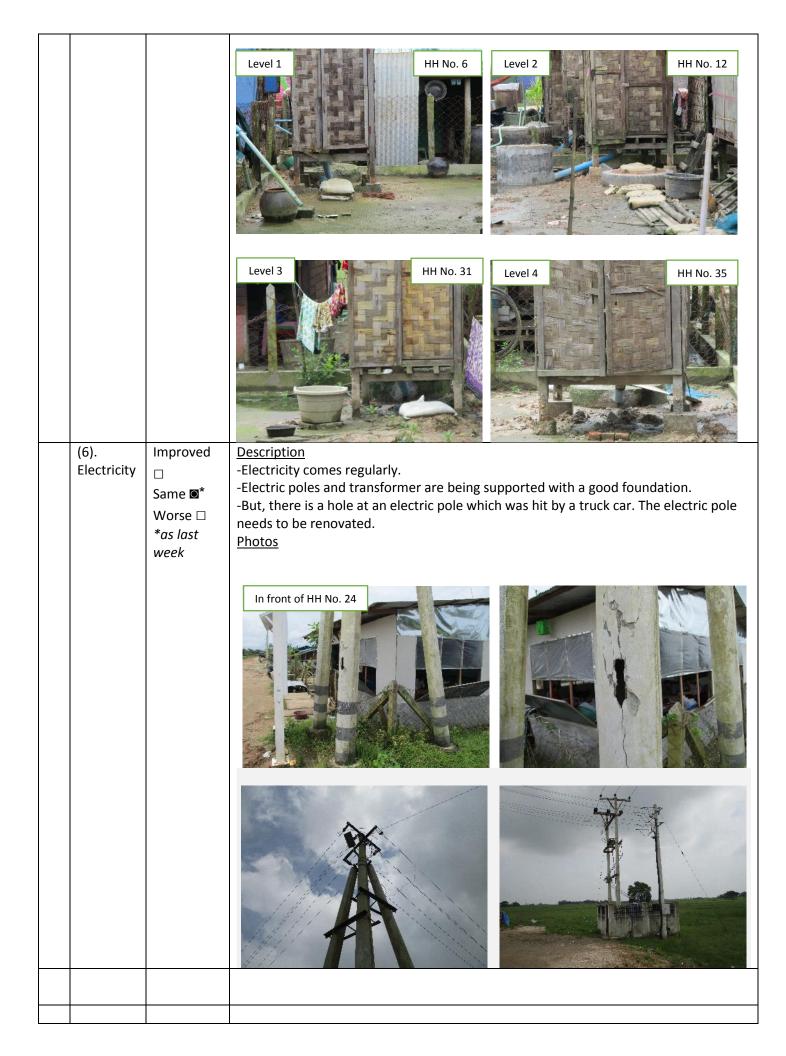

## Surveyor: Zaw La

Date Visited: 16.9.2015

Time Visited: 11:00 to 12:00

Weather Condition: Sunny The last time of heavy raining: - Yesterday

| No | Item             | Condition                                                   | Description and Photos                                                                                                                                                                                                                                                                                                                                                                                                                                                                                                                                      |  |  |
|----|------------------|-------------------------------------------------------------|-------------------------------------------------------------------------------------------------------------------------------------------------------------------------------------------------------------------------------------------------------------------------------------------------------------------------------------------------------------------------------------------------------------------------------------------------------------------------------------------------------------------------------------------------------------|--|--|
| 1  | Condition o      | of -                                                        |                                                                                                                                                                                                                                                                                                                                                                                                                                                                                                                                                             |  |  |
|    | (1). Well        | Improved□<br>Same <b>©</b> *<br>Worse □<br>*as last<br>week | Description & Photos:<br>-See ANNEX.1<br>- Although both of the two open wells are dirty, it seems that muddy water under the<br>ground is passing through the crack at the wall of the well. Compared with last week,<br>well no. 1 is gradually clean this week and used by surrounding people again. In terms<br>of avoiding the muddy groundwater passing to the well, both open wells need to be<br>renovated again in summer. The buffers of some hand pumps need to be changed,<br>but people get water from their own well or rain water currently. |  |  |
|    | (2).<br>Drainage | Improved□<br>Same <b>©</b> *<br>Worse □<br>*as last<br>week | Description         -Water level in the drainage canals is higher than last week because it was a rain yesterday. But, the stream along the drainage canal may need to be rehabilitated in order to improve the water-flow in coming summer period.         Photos         Near Well No. 1         Near Well No. 1         Near HH No. 48         Near HH No. 1         Near HH No. 1         Near HH No. 1         Near HH No. 1         Near garbage pit                                                                                                  |  |  |