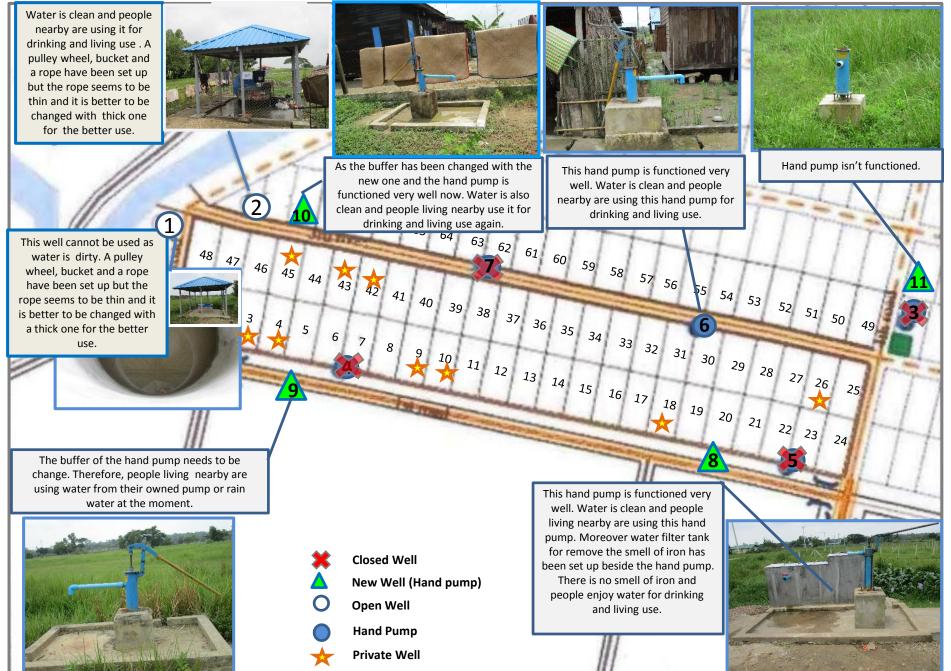

## Surveyor: Zaw La

Date Visited: 16.9.2015

Time Visited: 11:00 to 12:00

Weather Condition: Sunny The last time of heavy raining: - Yesterday

| No | Item             | Condition                                                   | Description and Photos                                                                                                                                                                                                                                                                                                                                                                                                                                                                                                                                      |  |  |
|----|------------------|-------------------------------------------------------------|-------------------------------------------------------------------------------------------------------------------------------------------------------------------------------------------------------------------------------------------------------------------------------------------------------------------------------------------------------------------------------------------------------------------------------------------------------------------------------------------------------------------------------------------------------------|--|--|
| 1  | Condition o      | of -                                                        |                                                                                                                                                                                                                                                                                                                                                                                                                                                                                                                                                             |  |  |
|    | (1). Well        | Improved□<br>Same <b>©</b> *<br>Worse □<br>*as last<br>week | Description & Photos:<br>-See ANNEX.1<br>- Although both of the two open wells are dirty, it seems that muddy water under the<br>ground is passing through the crack at the wall of the well. Compared with last week,<br>well no. 1 is gradually clean this week and used by surrounding people again. In terms<br>of avoiding the muddy groundwater passing to the well, both open wells need to be<br>renovated again in summer. The buffers of some hand pumps need to be changed,<br>but people get water from their own well or rain water currently. |  |  |
|    | (2).<br>Drainage | Improved□<br>Same <b>©</b> *<br>Worse □<br>*as last<br>week | Description         -Water level in the drainage canals is higher than last week because it was a rain yesterday. But, the stream along the drainage canal may need to be rehabilitated in order to improve the water-flow in coming summer period.         Photos         Near Well No. 1         Near Well No. 1         Near HH No. 48         Near HH No. 1         Near HH No. 1         Near HH No. 1         Near HH No. 1         Near garbage pit                                                                                                  |  |  |

## ANNEX.1