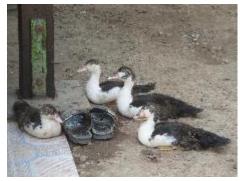

| Туре        | No. of HHs | Remarks              |
|-------------|------------|----------------------|
| Cow         | 5          | HH No. 3, 18, 42,    |
|             |            | 47 and 54            |
| Pig         | -          | -                    |
| Goat        | 1          | HH.47                |
| Chicken and | 15         | HH No. 4, 8, 12, 14, |
| ducks       |            | 28, 30, 32, 41, 47,  |
|             |            | 50, 51, 52, 55, 56   |
|             |            | and 62               |

## **Photos**