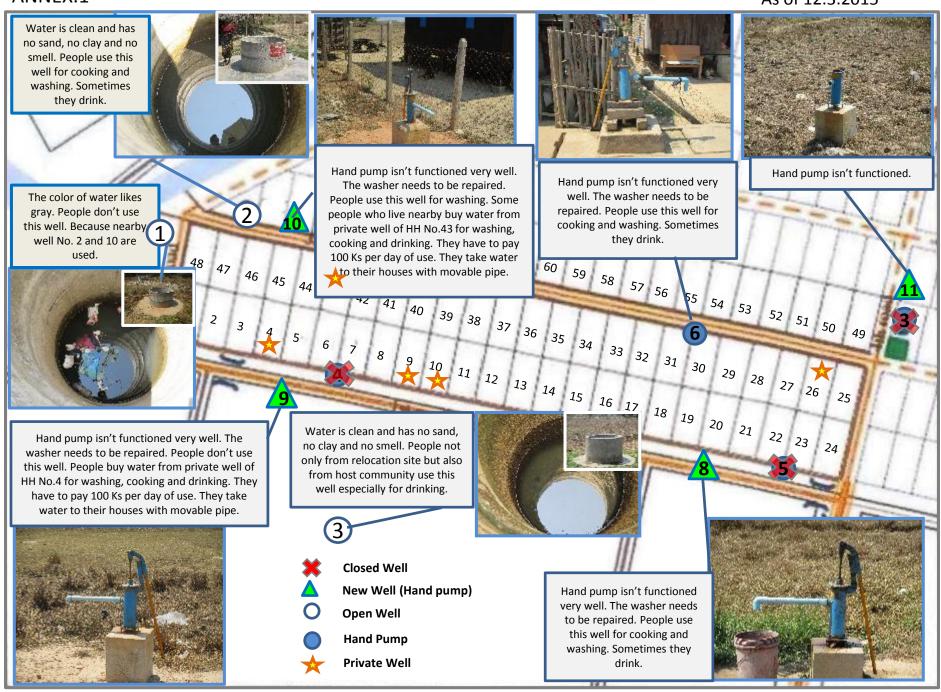

## **Weekly Field Report**

Surveyor: Sithu Nyein
Date Visited: 12.3.2015
Time Visited: 10:00 to 11:30

Weather Condition: Sunny
The last time of heavy raining: -

| No | Item           | Condition                                 | Description and Photos                                                                                                                                                                                                                                                                                                                                                                                                                                                                                                                                                                                                                                                                                                                                                                                                                                                                                                                                                                                                                                                                                                                                                                                                                                                                                                                                                                                                                                                                                                                                                                                                                                                                                                                                                                                                                                                                                                                                                                                                                                                                                                        |  |
|----|----------------|-------------------------------------------|-------------------------------------------------------------------------------------------------------------------------------------------------------------------------------------------------------------------------------------------------------------------------------------------------------------------------------------------------------------------------------------------------------------------------------------------------------------------------------------------------------------------------------------------------------------------------------------------------------------------------------------------------------------------------------------------------------------------------------------------------------------------------------------------------------------------------------------------------------------------------------------------------------------------------------------------------------------------------------------------------------------------------------------------------------------------------------------------------------------------------------------------------------------------------------------------------------------------------------------------------------------------------------------------------------------------------------------------------------------------------------------------------------------------------------------------------------------------------------------------------------------------------------------------------------------------------------------------------------------------------------------------------------------------------------------------------------------------------------------------------------------------------------------------------------------------------------------------------------------------------------------------------------------------------------------------------------------------------------------------------------------------------------------------------------------------------------------------------------------------------------|--|
| 1  | Condition of - |                                           |                                                                                                                                                                                                                                                                                                                                                                                                                                                                                                                                                                                                                                                                                                                                                                                                                                                                                                                                                                                                                                                                                                                                                                                                                                                                                                                                                                                                                                                                                                                                                                                                                                                                                                                                                                                                                                                                                                                                                                                                                                                                                                                               |  |
|    | (1). Well      | Improved □ Same •* Worse □ *as last week  | Description & Photos: -See ANNEX.1Hand Pump of Well No. 6, 8, 9 and 10 need to be repaired.                                                                                                                                                                                                                                                                                                                                                                                                                                                                                                                                                                                                                                                                                                                                                                                                                                                                                                                                                                                                                                                                                                                                                                                                                                                                                                                                                                                                                                                                                                                                                                                                                                                                                                                                                                                                                                                                                                                                                                                                                                   |  |
|    | (2). Drainage  | Improved □ Same <b>©</b> *                | Description -Water level in the drainage canal is near to the bottom.                                                                                                                                                                                                                                                                                                                                                                                                                                                                                                                                                                                                                                                                                                                                                                                                                                                                                                                                                                                                                                                                                                                                                                                                                                                                                                                                                                                                                                                                                                                                                                                                                                                                                                                                                                                                                                                                                                                                                                                                                                                         |  |
|    |                | Worse □ *as last week                     | dPhotos  A second of the control of |  |
|    |                |                                           |                                                                                                                                                                                                                                                                                                                                                                                                                                                                                                                                                                                                                                                                                                                                                                                                                                                                                                                                                                                                                                                                                                                                                                                                                                                                                                                                                                                                                                                                                                                                                                                                                                                                                                                                                                                                                                                                                                                                                                                                                                                                                                                               |  |
|    | (3). Road      | Improved □ Same   * Worse □ *as last week | <u>Description</u> -The roads are almost dry and no problem for traffic as a whole.                                                                                                                                                                                                                                                                                                                                                                                                                                                                                                                                                                                                                                                                                                                                                                                                                                                                                                                                                                                                                                                                                                                                                                                                                                                                                                                                                                                                                                                                                                                                                                                                                                                                                                                                                                                                                                                                                                                                                                                                                                           |  |

#### 5 Remarks

ANNEX.1 As of 12.3.2015