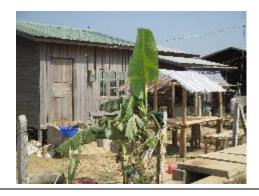

## 4 (2) Plantation

# Description

-In front of their compounds, they planted shady trees, fruit trees, vegetables and floral plants.

|                    | 1          | ·                                                   |  |
|--------------------|------------|-----------------------------------------------------|--|
| Type               | No. of HHs | Remarks                                             |  |
| Shady tree 12      |            | Albizzia, Indian almond, etc.                       |  |
|                    |            | HH No. 2, 3, 14, 19, 20, 21, 25, 27, 29, 32, 41 and |  |
|                    |            | 65                                                  |  |
| Fruit tree         | 24         | Banana, Mango, sugarcane, coconut, citrus, etc.     |  |
|                    |            | HH No. 2, 3, 4, 7, 8, 9, 11, 17, 21,24, 25, 27, 33, |  |
|                    |            | 37, 38, 39, 41, 43, 45, 46, 47, 48, 54 and 65       |  |
| Vegetable          | 10         | Spices, peas, roselle, etc.                         |  |
|                    |            | HH No. 22, 23, 25, 27, 38, 39, 40, 42,45 and 63     |  |
| Floral plant 20 Ma |            | Many species.                                       |  |
| н                  |            | HH No. 2, 9, 14, 15, 17,21, 23, 27, 32, 33, 38, 39, |  |
| 1                  |            | 40, 41, 42, 43, 47, 48, 58 and 65                   |  |

# **Photos**