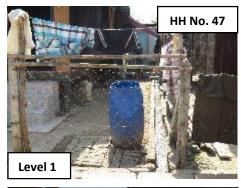

| No                                                                                                                                                                                                                                                                                                                 | Item                                                       | Condition                                                                                                                                                                                                                                                                                                                                                                                                                  |                                                                        | Description   | on and Photos |
|--------------------------------------------------------------------------------------------------------------------------------------------------------------------------------------------------------------------------------------------------------------------------------------------------------------------|------------------------------------------------------------|----------------------------------------------------------------------------------------------------------------------------------------------------------------------------------------------------------------------------------------------------------------------------------------------------------------------------------------------------------------------------------------------------------------------------|------------------------------------------------------------------------|---------------|---------------|
| 2                                                                                                                                                                                                                                                                                                                  | House                                                      | No. of                                                                                                                                                                                                                                                                                                                                                                                                                     | Description                                                            |               |               |
|                                                                                                                                                                                                                                                                                                                    | Construction                                               | houses not                                                                                                                                                                                                                                                                                                                                                                                                                 | -HH No.1 doesn't have ladder and nobody lives.                         |               |               |
|                                                                                                                                                                                                                                                                                                                    |                                                            | completed                                                                                                                                                                                                                                                                                                                                                                                                                  | -In HH No.5, the construction for kitchen, toilet and water tank seems |               |               |
|                                                                                                                                                                                                                                                                                                                    |                                                            | (2)                                                                                                                                                                                                                                                                                                                                                                                                                        | stopped.                                                               |               |               |
|                                                                                                                                                                                                                                                                                                                    |                                                            |                                                                                                                                                                                                                                                                                                                                                                                                                            | Photos                                                                 |               |               |
|                                                                                                                                                                                                                                                                                                                    |                                                            |                                                                                                                                                                                                                                                                                                                                                                                                                            |                                                                        | HH No. 1      | HH No. 5      |
| 3                                                                                                                                                                                                                                                                                                                  | Living Status<br>of PAPs (Sold<br>house,<br>renting, etc.) | Description (1) House ownership (1)-1 No. of house that are owned by PAPs (49) (1)-2 No. of house that were sold (19) (2) Living condition (2)-1 No. of houses where PAPs live (39) (2)-2 No. of houses where not original PAPs lives (21) (2)-3 No. of houses where nobody lives (8)  Location Map: See ANNEX.2 In HH. No.5, people live now (nobody lives previously). In HH. No.60, nobody live (PAPs live previously). |                                                                        |               |               |
|                                                                                                                                                                                                                                                                                                                    | Othersie                                                   | , , , ,                                                                                                                                                                                                                                                                                                                                                                                                                    |                                                                        |               |               |
| 4                                                                                                                                                                                                                                                                                                                  | Other issues (1). Drainage                                 | Description                                                                                                                                                                                                                                                                                                                                                                                                                |                                                                        |               |               |
|                                                                                                                                                                                                                                                                                                                    | condition for                                              | Description -Rainy season i                                                                                                                                                                                                                                                                                                                                                                                                | s over                                                                 |               |               |
|                                                                                                                                                                                                                                                                                                                    | rain water in                                              | •                                                                                                                                                                                                                                                                                                                                                                                                                          | ompounds are al                                                        | most dry      |               |
|                                                                                                                                                                                                                                                                                                                    | their                                                      | -Wost of the co                                                                                                                                                                                                                                                                                                                                                                                                            |                                                                        | of HHs        | 1             |
|                                                                                                                                                                                                                                                                                                                    | compounds                                                  | Condition                                                                                                                                                                                                                                                                                                                                                                                                                  | This week                                                              | Previous week |               |
|                                                                                                                                                                                                                                                                                                                    | compounds                                                  | Condition                                                                                                                                                                                                                                                                                                                                                                                                                  | condition                                                              | condition     |               |
|                                                                                                                                                                                                                                                                                                                    |                                                            | Level 1                                                                                                                                                                                                                                                                                                                                                                                                                    | 14                                                                     | 14            |               |
|                                                                                                                                                                                                                                                                                                                    |                                                            | Level 2                                                                                                                                                                                                                                                                                                                                                                                                                    | 54                                                                     | 54            |               |
|                                                                                                                                                                                                                                                                                                                    |                                                            | Level 3                                                                                                                                                                                                                                                                                                                                                                                                                    | 0                                                                      | 0             |               |
|                                                                                                                                                                                                                                                                                                                    |                                                            | Level 4                                                                                                                                                                                                                                                                                                                                                                                                                    | 0                                                                      | 0             |               |
| <b>Evaluation Criteria&gt; Level 1</b> -No mud and no standing water with their own drainage system in their collevel 2 -No mud and no standing water in their compound <b>Level 3</b> - Some or little mud and standing water in their compound <b>Level 4</b> -A lot of mud and standing water in their compound |                                                            |                                                                                                                                                                                                                                                                                                                                                                                                                            |                                                                        |               |               |