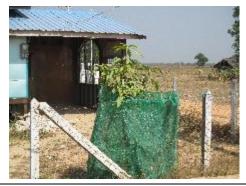

## 4 (2) Plantation

# Description

-In front of their compounds, they planted shady trees, fruit trees, vegetables and floral plants.

|                    | 1          | ·                                                   |  |
|--------------------|------------|-----------------------------------------------------|--|
| Type               | No. of HHs | Remarks                                             |  |
| Shady tree 12      |            | Albizzia, Indian almond, etc.                       |  |
|                    |            | HH No. 2, 3, 14, 19, 20, 21, 25, 27, 29, 32, 41 and |  |
|                    |            | 65                                                  |  |
| Fruit tree         | 24         | Banana, Mango, sugarcane, coconut, citrus, etc.     |  |
|                    |            | HH No. 2, 3, 4, 7, 8, 9, 11, 17, 21,24, 25, 27, 33, |  |
|                    |            | 37, 38, 39, 41, 43, 45, 46, 47, 48, 54 and 65       |  |
| Vegetable          | 10         | Spices, peas, roselle, etc.                         |  |
|                    |            | HH No. 22, 23, 25, 27, 38, 39, 40, 42,45 and 63     |  |
| Floral plant 20 Ma |            | Many species.                                       |  |
| н                  |            | HH No. 2, 9, 14, 15, 17,21, 23, 27, 32, 33, 38, 39, |  |
| 1                  |            | 40, 41, 42, 43, 47, 48, 58 and 65                   |  |

# **Photos**