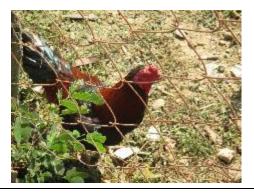

# Description

- -They are raising chicken, ducks, goats, pigs and cows.
- -Even though they have cows, they do not keep their cows in relocation site instead they keep in their farms or other places.

| Туре        | No. of HHs | Remarks              |
|-------------|------------|----------------------|
| Cow         | 5          | HH No. 3, 18, 42,    |
|             |            | 47 and 54            |
| Pig         | -          | -                    |
| Goat        | 1          | HH.47                |
| Chicken and | 15         | HH No. 4, 8, 12, 14, |
| ducks       |            | 28, 30, 32, 41, 47,  |
|             |            | 50, 51, 52, 55, 56   |
|             |            | and 62               |