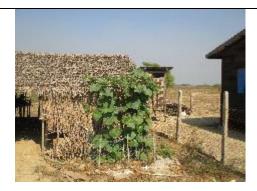

## 4 (2) Plantation

# Description

-In front of their compounds, they planted shady trees, fruit trees, vegetables and floral plants.

|                    | 1          | ·                                                   |  |
|--------------------|------------|-----------------------------------------------------|--|
| Type               | No. of HHs | Remarks                                             |  |
| Shady tree 12      |            | Albizzia, Indian almond, etc.                       |  |
|                    |            | HH No. 2, 3, 14, 19, 20, 21, 25, 27, 29, 32, 41 and |  |
|                    |            | 65                                                  |  |
| Fruit tree         | 24         | Banana, Mango, sugarcane, coconut, citrus, etc.     |  |
|                    |            | HH No. 2, 3, 4, 7, 8, 9, 11, 17, 21,24, 25, 27, 33, |  |
|                    |            | 37, 38, 39, 41, 43, 45, 46, 47, 48, 54 and 65       |  |
| Vegetable          | 10         | Spices, peas, roselle, etc.                         |  |
|                    |            | HH No. 22, 23, 25, 27, 38, 39, 40, 42,45 and 63     |  |
| Floral plant 20 Ma |            | Many species.                                       |  |
| н                  |            | HH No. 2, 9, 14, 15, 17,21, 23, 27, 32, 33, 38, 39, |  |
| 1                  |            | 40, 41, 42, 43, 47, 48, 58 and 65                   |  |

# **Photos**