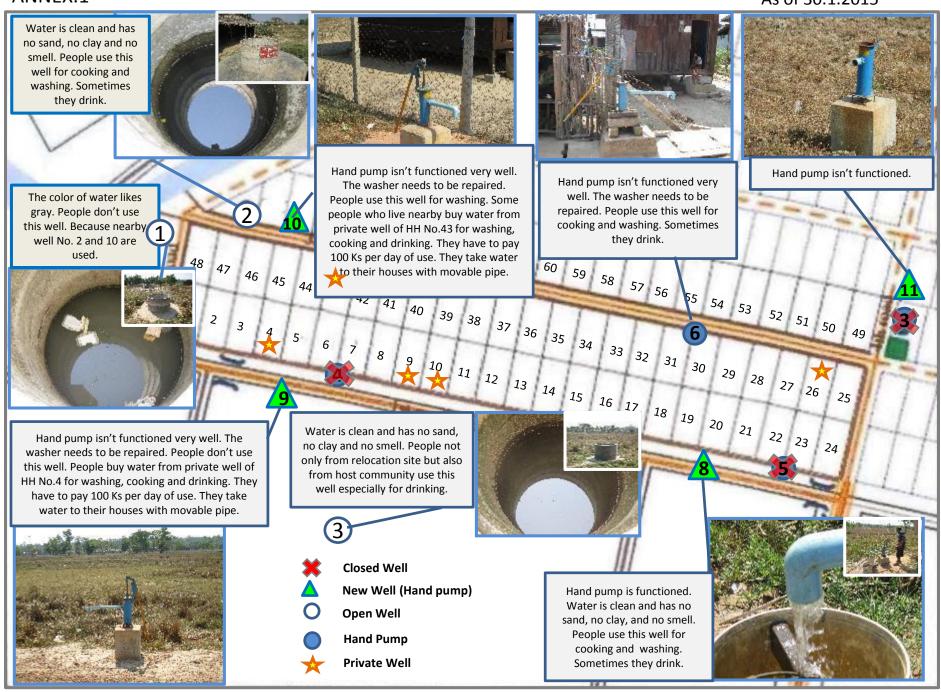

Surveyor: Sithu Nyein
Date Visited: 30.1.2015
Time Visited: 13:00 to 14:30

Weather Condition: Sunny
The last time of heavy raining: -

| No | Item           | Condition                                 | Description and Photos                                                                       |
|----|----------------|-------------------------------------------|----------------------------------------------------------------------------------------------|
| 1  | Condition of - |                                           |                                                                                              |
|    | (1). Well      | Improved □ Same •* Worse □ *as last week  | Description & Photos: -See ANNEX.1Hand Pump of Well No. 6, 9, 10 and 11 need to be repaired. |
|    | (2). Drainage  | Improved □ Same   * Worse □ *as last week | Description -Water level in the drainage canal is near to the bottom.  dPhotos               |
|    |                |                                           |                                                                                              |
|    |                |                                           |                                                                                              |
|    |                |                                           |                                                                                              |
|    | (3). Road      | Improved □ Same •* Worse □ *as last week  | <u>Description</u> -The roads are almost dry and no problem for traffic as a whole.          |

### 5 Remarks

ANNEX.1 As of 30.1.2015