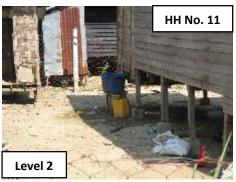

| No                                                                                                                                                                                                                                                                                                                 | Item                                                       | Condition                                                                                                                                                                                                                                                                                                                                                                                                                  |                                                                        | Description   | on and Photos |
|--------------------------------------------------------------------------------------------------------------------------------------------------------------------------------------------------------------------------------------------------------------------------------------------------------------------|------------------------------------------------------------|----------------------------------------------------------------------------------------------------------------------------------------------------------------------------------------------------------------------------------------------------------------------------------------------------------------------------------------------------------------------------------------------------------------------------|------------------------------------------------------------------------|---------------|---------------|
| 2                                                                                                                                                                                                                                                                                                                  | House                                                      | No. of                                                                                                                                                                                                                                                                                                                                                                                                                     | Description                                                            |               |               |
|                                                                                                                                                                                                                                                                                                                    | Construction                                               | houses not                                                                                                                                                                                                                                                                                                                                                                                                                 | -HH No.1 doesn't have ladder and nobody lives.                         |               |               |
|                                                                                                                                                                                                                                                                                                                    |                                                            | completed                                                                                                                                                                                                                                                                                                                                                                                                                  | -In HH No.5, the construction for kitchen, toilet and water tank seems |               |               |
|                                                                                                                                                                                                                                                                                                                    |                                                            | (2)                                                                                                                                                                                                                                                                                                                                                                                                                        | stopped.                                                               |               |               |
|                                                                                                                                                                                                                                                                                                                    |                                                            |                                                                                                                                                                                                                                                                                                                                                                                                                            | Photos                                                                 |               |               |
|                                                                                                                                                                                                                                                                                                                    |                                                            |                                                                                                                                                                                                                                                                                                                                                                                                                            |                                                                        | HH No. 1      | HH No. 5      |
| 3                                                                                                                                                                                                                                                                                                                  | Living Status<br>of PAPs (Sold<br>house,<br>renting, etc.) | Description (1) House ownership (1)-1 No. of house that are owned by PAPs (49) (1)-2 No. of house that were sold (19) (2) Living condition (2)-1 No. of houses where PAPs live (39) (2)-2 No. of houses where not original PAPs lives (21) (2)-3 No. of houses where nobody lives (8)  Location Map: See ANNEX.2 In HH. No.5, people live now (nobody lives previously). In HH. No.60, nobody live (PAPs live previously). |                                                                        |               |               |
|                                                                                                                                                                                                                                                                                                                    | Othersie                                                   | , , , ,                                                                                                                                                                                                                                                                                                                                                                                                                    |                                                                        |               |               |
| 4                                                                                                                                                                                                                                                                                                                  | Other issues (1). Drainage                                 | Description                                                                                                                                                                                                                                                                                                                                                                                                                |                                                                        |               |               |
|                                                                                                                                                                                                                                                                                                                    | condition for                                              | Description -Rainy season i                                                                                                                                                                                                                                                                                                                                                                                                | s over                                                                 |               |               |
|                                                                                                                                                                                                                                                                                                                    | rain water in                                              | •                                                                                                                                                                                                                                                                                                                                                                                                                          | ompounds are al                                                        | most dry      |               |
|                                                                                                                                                                                                                                                                                                                    | their                                                      | -Wost of the co                                                                                                                                                                                                                                                                                                                                                                                                            |                                                                        | of HHs        | 1             |
|                                                                                                                                                                                                                                                                                                                    | compounds                                                  | Condition                                                                                                                                                                                                                                                                                                                                                                                                                  | This week                                                              | Previous week |               |
|                                                                                                                                                                                                                                                                                                                    | compounds                                                  | Condition                                                                                                                                                                                                                                                                                                                                                                                                                  | condition                                                              | condition     |               |
|                                                                                                                                                                                                                                                                                                                    |                                                            | Level 1                                                                                                                                                                                                                                                                                                                                                                                                                    | 14                                                                     | 14            |               |
|                                                                                                                                                                                                                                                                                                                    |                                                            | Level 2                                                                                                                                                                                                                                                                                                                                                                                                                    | 54                                                                     | 54            |               |
|                                                                                                                                                                                                                                                                                                                    |                                                            | Level 3                                                                                                                                                                                                                                                                                                                                                                                                                    | 0                                                                      | 0             |               |
|                                                                                                                                                                                                                                                                                                                    |                                                            | Level 4                                                                                                                                                                                                                                                                                                                                                                                                                    | 0                                                                      | 0             |               |
| <b>Evaluation Criteria&gt; Level 1</b> -No mud and no standing water with their own drainage system in their collevel 2 -No mud and no standing water in their compound <b>Level 3</b> - Some or little mud and standing water in their compound <b>Level 4</b> -A lot of mud and standing water in their compound |                                                            |                                                                                                                                                                                                                                                                                                                                                                                                                            |                                                                        |               |               |