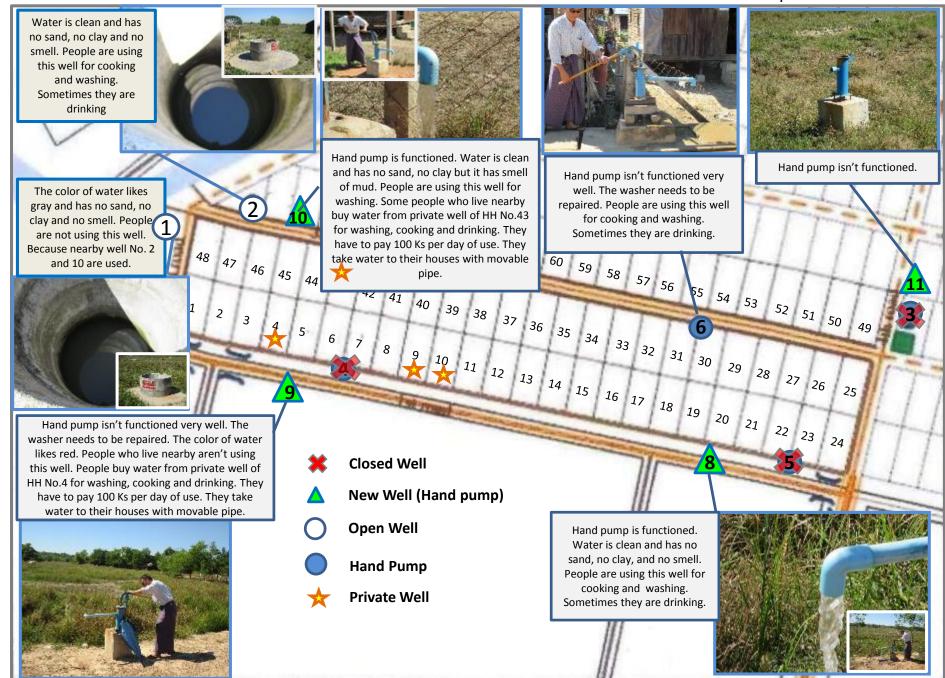

## **Weekly Field Report**

Surveyor: Sithu Nyein
Date Visited: 02.12.2014
Time Visited: 10:30 to 12:00

Weather Condition: Sunny
The last time of heavy raining: -

| No | Item           | Condition                                | Description and Photos                                                                                           |
|----|----------------|------------------------------------------|------------------------------------------------------------------------------------------------------------------|
| 1  | Condition of - |                                          |                                                                                                                  |
|    | (1). Well      | Improved □ Same  * Worse □ *as last week | Description & Photos: -See ANNEX.1 -Hand Pump of Well No. 6, 9 and 11 are needed to repair.                      |
|    | (2). Drainage  | Improved <b>⑤</b> Same □ Worse □         | Description -Water level in the drainage canal is near to the bottom.  Photos  Photos  A contract of the bottom. |
|    | (3). Road      | Improved □ Same •* Worse □ *as last week | <u>Description</u> -The roads are almost dry and no problem for traffic as a whole.                              |