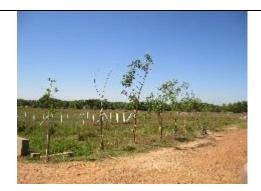

#### 4 (2) Plantation

## Description

-In front of their compounds, they planted shady trees, fruit trees, vegetables and floral plants.

| 1                             |            |                                                     |  |  |  |
|-------------------------------|------------|-----------------------------------------------------|--|--|--|
| Type                          | No. of HHs | Remarks                                             |  |  |  |
| Shady tree                    | 12         | Albizzia, Indian almond, etc.                       |  |  |  |
|                               |            | HH No. 2, 3, 14, 19, 20, 21, 25, 27, 29, 32, 41 and |  |  |  |
|                               |            | 65                                                  |  |  |  |
| Fruit tree 24                 |            | Banana, Mango, sugarcane, coconut, citrus, etc.     |  |  |  |
|                               |            | HH No. 2, 3, 4, 7, 8, 9, 11, 17, 21,24, 25, 27, 33, |  |  |  |
|                               |            | 37, 38, 39, 41, 43, 45, 46, 47, 48, 54 and 65       |  |  |  |
| Vegetable                     | 10         | Spices, peas, roselle, etc.                         |  |  |  |
|                               |            | HH No. 22, 23, 25, 27, 38, 39, 40, 42,45 and 63     |  |  |  |
| Floral plant 20 Many species. |            | Many species.                                       |  |  |  |
|                               |            | HH No. 2, 9, 14, 15, 17,21, 23, 27, 32, 33, 38, 39, |  |  |  |
|                               |            | 40, 41, 42, 43, 47, 48, 58 and 65                   |  |  |  |

## **Photos**