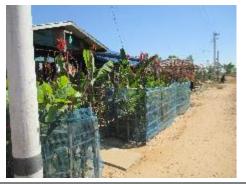

#### 4 (2) Plantation

## Description

-In front of their compounds, they planted shady trees, fruit trees, vegetables and floral plants.

| 1                             |            |                                                     |  |  |  |
|-------------------------------|------------|-----------------------------------------------------|--|--|--|
| Type                          | No. of HHs | Remarks                                             |  |  |  |
| Shady tree                    | 12         | Albizzia, Indian almond, etc.                       |  |  |  |
|                               |            | HH No. 2, 3, 14, 19, 20, 21, 25, 27, 29, 32, 41 and |  |  |  |
|                               |            | 65                                                  |  |  |  |
| Fruit tree 24                 |            | Banana, Mango, sugarcane, coconut, citrus, etc.     |  |  |  |
|                               |            | HH No. 2, 3, 4, 7, 8, 9, 11, 17, 21,24, 25, 27, 33, |  |  |  |
|                               |            | 37, 38, 39, 41, 43, 45, 46, 47, 48, 54 and 65       |  |  |  |
| Vegetable                     | 10         | Spices, peas, roselle, etc.                         |  |  |  |
|                               |            | HH No. 22, 23, 25, 27, 38, 39, 40, 42,45 and 63     |  |  |  |
| Floral plant 20 Many species. |            | Many species.                                       |  |  |  |
|                               |            | HH No. 2, 9, 14, 15, 17,21, 23, 27, 32, 33, 38, 39, |  |  |  |
|                               |            | 40, 41, 42, 43, 47, 48, 58 and 65                   |  |  |  |

## **Photos**