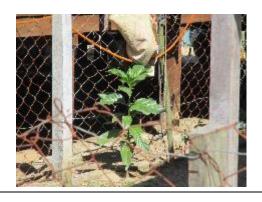

#### 4 (2) Plantation

## Description

-In front of their compounds, they planted shady trees, fruit trees, vegetables and floral plants.

| 1                             |            |                                                     |  |  |  |
|-------------------------------|------------|-----------------------------------------------------|--|--|--|
| Type                          | No. of HHs | Remarks                                             |  |  |  |
| Shady tree                    | 12         | Albizzia, Indian almond, etc.                       |  |  |  |
|                               |            | HH No. 2, 3, 14, 19, 20, 21, 25, 27, 29, 32, 41 and |  |  |  |
|                               |            | 65                                                  |  |  |  |
| Fruit tree 24                 |            | Banana, Mango, sugarcane, coconut, citrus, etc.     |  |  |  |
|                               |            | HH No. 2, 3, 4, 7, 8, 9, 11, 17, 21,24, 25, 27, 33, |  |  |  |
|                               |            | 37, 38, 39, 41, 43, 45, 46, 47, 48, 54 and 65       |  |  |  |
| Vegetable                     | 10         | Spices, peas, roselle, etc.                         |  |  |  |
|                               |            | HH No. 22, 23, 25, 27, 38, 39, 40, 42,45 and 63     |  |  |  |
| Floral plant 20 Many species. |            | Many species.                                       |  |  |  |
|                               |            | HH No. 2, 9, 14, 15, 17,21, 23, 27, 32, 33, 38, 39, |  |  |  |
|                               |            | 40, 41, 42, 43, 47, 48, 58 and 65                   |  |  |  |

## **Photos**