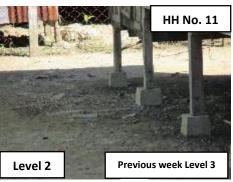

| No | Item                           | Condition                                                                        | Description and Photos                          |  |  |  |
|----|--------------------------------|----------------------------------------------------------------------------------|-------------------------------------------------|--|--|--|
| 2  | House                          | No. of                                                                           | <u>Description</u>                              |  |  |  |
|    | Construction                   | houses not -HH No.1 doesn't have ladder and nobody is living                     |                                                 |  |  |  |
|    |                                | completed -In HH No.5, the construction for kitchen, toilet and water tank seems |                                                 |  |  |  |
|    |                                | (2)                                                                              | stopped. Nobody lives.                          |  |  |  |
|    |                                |                                                                                  | <u>Photos</u>                                   |  |  |  |
|    |                                |                                                                                  | HH No. 1                                        |  |  |  |
|    |                                |                                                                                  | nn Ivo. 1                                       |  |  |  |
|    |                                |                                                                                  | SALE SHOP ET ALL LEADING                        |  |  |  |
|    |                                |                                                                                  |                                                 |  |  |  |
|    |                                |                                                                                  |                                                 |  |  |  |
|    |                                |                                                                                  |                                                 |  |  |  |
|    |                                |                                                                                  |                                                 |  |  |  |
|    |                                |                                                                                  |                                                 |  |  |  |
|    |                                |                                                                                  |                                                 |  |  |  |
|    | Lining Chatron                 | Dagarintian                                                                      |                                                 |  |  |  |
| 3  | Living Status<br>of PAPs (Sold | Description (1) House ownership                                                  |                                                 |  |  |  |
|    | house,                         | (1) House ownership (1)-1 No. of house that are owned by PAPs (49)               |                                                 |  |  |  |
|    | renting, etc.)                 | (1)-2 No. of house that are owned by FAT's (45)                                  |                                                 |  |  |  |
|    |                                | (2) Living condition                                                             |                                                 |  |  |  |
|    |                                | (2)-1 No. of houses where PAPs live (39)                                         |                                                 |  |  |  |
|    |                                | (2)-2 No                                                                         | o. of houses where not original PAPs lives (24) |  |  |  |
|    |                                | (2)-3 No                                                                         | o. of houses where nobody lives (5)             |  |  |  |
|    |                                |                                                                                  |                                                 |  |  |  |
|    |                                |                                                                                  |                                                 |  |  |  |
|    |                                | Location Map: See ANNEX.2                                                        |                                                 |  |  |  |
| 4  | Other issues                   |                                                                                  |                                                 |  |  |  |
|    | (1). Drainage                  | <u>Description</u>                                                               |                                                 |  |  |  |
|    | condition for                  | -Rainy season is                                                                 |                                                 |  |  |  |
|    | rain water in                  | -Most of the co                                                                  | mpounds are almost dry.                         |  |  |  |
|    | their                          | Condition                                                                        | No. of HHs This week Previous week              |  |  |  |
|    | compounds                      | Condition                                                                        | condition condition                             |  |  |  |
|    |                                | Level 1                                                                          | 15 15                                           |  |  |  |
|    |                                | Level 2                                                                          | 43 38                                           |  |  |  |
|    |                                | Level 3                                                                          | 10 15                                           |  |  |  |
|    |                                | Level 4                                                                          | 0 0                                             |  |  |  |
|    |                                | <evaluation criteria=""></evaluation>                                            |                                                 |  |  |  |
|    |                                | Level 1                                                                          |                                                 |  |  |  |
|    |                                | -No mud and no standing water with their own drainage system in their compound   |                                                 |  |  |  |
|    |                                | Level 2                                                                          | standing water in their compound                |  |  |  |
|    |                                | -No mud and no standing water in their compound  Level 3                         |                                                 |  |  |  |
|    |                                | - Some or little mud and standing water in their compound                        |                                                 |  |  |  |
|    |                                | Level 4                                                                          |                                                 |  |  |  |
|    |                                | -A lot of mud and standing water in their compound                               |                                                 |  |  |  |
|    |                                |                                                                                  |                                                 |  |  |  |