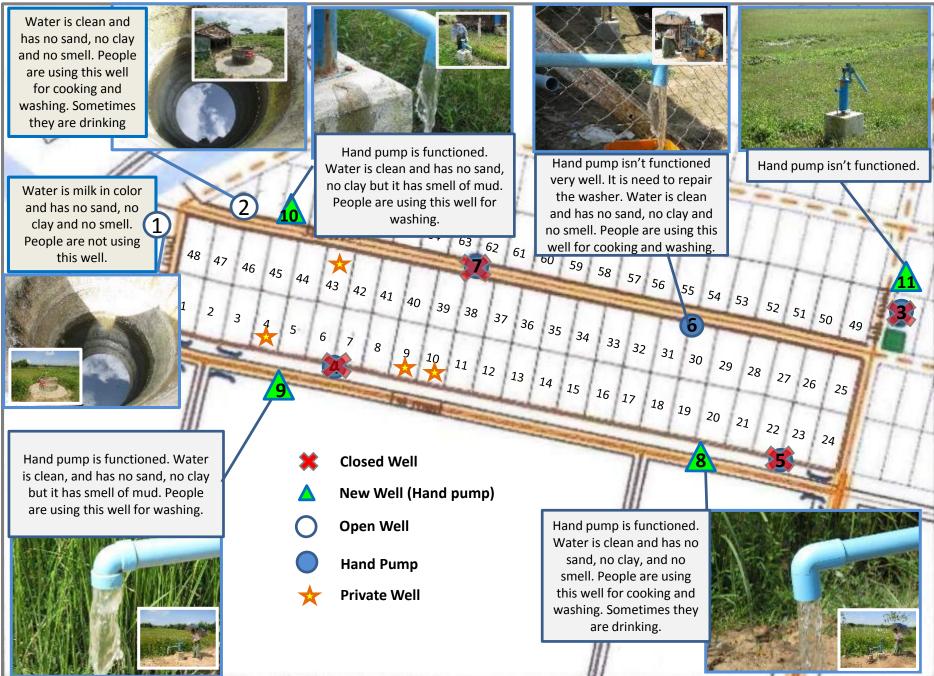

Surveyor: Sithu Nyein
Date Visited: 24.9.2014
Time Visited: 9:30 to 11:00

Weather Condition: Sunny
The last time of heavy raining: -

| No | Item           | Condition                                | Description and Photos                                                       |  |
|----|----------------|------------------------------------------|------------------------------------------------------------------------------|--|
| 1  | Condition of - |                                          |                                                                              |  |
|    | (1). Well      | Improved □                               | Description & Photos: -See ANNEX.1                                           |  |
|    |                | Same <b>©</b> *                          | -Hand Pumps of Well No.6 and 11 are needed to repair.                        |  |
|    |                | Worse □                                  | Traine Families of Well Hole and 11 are necessary to repair.                 |  |
|    |                | *as last week                            |                                                                              |  |
|    | (2). Drainage  | Improved □                               | Description Wester level in the drainage canal is near to the better         |  |
|    |                | Same 🗖                                   | -Water level in the drainage canal is near to the bottom.                    |  |
|    |                | Worse □                                  | <u>Photos</u>                                                                |  |
|    |                | *as last week                            |                                                                              |  |
|    |                |                                          |                                                                              |  |
|    |                |                                          |                                                                              |  |
|    | (3). Road      | Improved □ Same  * Worse □ *as last week | Description -The roads are almost dry and no problem for traffic as a whole. |  |