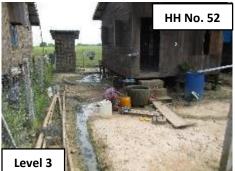

- -No mud and no standing water in their compound **Level 3**
- Some or little mud and standing water in their compound

#### Level 4

-A lot of mud and standing water in their compound