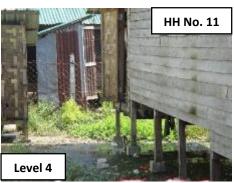

eir own drainage system in their compound                   |                      |                                      |  |  |
|          |                            | -No mud and no<br>Level 2 | standing water w                                                                                  | iui their own draina | ge system in their compound          |  |  |
| <u> </u> | <u> </u>                   |                           |                                                                                                   |                      |                                      |  |  |

- -No mud and no standing water in their compound **Level 3**
- Some or little mud and standing water in their compound

#### Level 4

-A lot of mud and standing water in their compound









### 4 (2) Plantation

## Description

-In front of their compounds, they planted shady trees, fruit trees, vegetables and floral plants.

| Type         | No. of HHs | Remarks                                             |
|--------------|------------|-----------------------------------------------------|
| Shady tree   | 12         | Albizzia, Indian almond, etc.                       |
|              |            | HH No. 2, 3, 14, 19, 20, 21, 25, 27, 29, 32, 41 and |
|              |            | 65                                                  |
| Fruit tree   | 24         | Banana, Mango, sugarcane, coconut, citrus, etc.     |
|              |            | HH No. 2, 3, 4, 7, 8, 9, 11, 17, 21,24, 25, 27, 33, |
|              |            | 37, 38, 39, 41, 43, 45, 46, 47, 48, 54 and