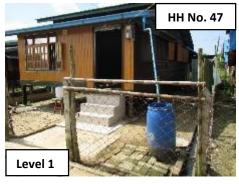

| No       | Item                       | Condition                 | Description and Photos                                                                            |                      |                                      |  |  |
|----------|----------------------------|---------------------------|---------------------------------------------------------------------------------------------------|----------------------|--------------------------------------|--|--|
| 2        | House                      | No. of                    | Description                                                                                       |                      |                                      |  |  |
|          | Construction               | houses not                | -HH No.1 doesn't have ladder and nobody is living                                                 |                      |                                      |  |  |
|          |                            | completed                 |                                                                                                   |                      | kitchen, toilet and water tank seems |  |  |
|          |                            | (2)                       | stopped. Nobody lives.                                                                            |                      |                                      |  |  |
|          |                            |                           | -In HH No.5, sun shade of this house has been repaired.                                           |                      |                                      |  |  |
|          |                            |                           | <u>Photos</u>                                                                                     |                      |                                      |  |  |
|          |                            |                           |                                                                                                   | HH No. 1             |                                      |  |  |
|          |                            |                           | wild as making                                                                                    | HH No. 1             |                                      |  |  |
|          |                            |                           |                                                                                                   |                      |                                      |  |  |
|          |                            |                           |                                                                                                   |                      |                                      |  |  |
|          |                            |                           | 1                                                                                                 |                      |                                      |  |  |
|          |                            |                           |                                                                                                   |                      |                                      |  |  |
|          |                            |                           | 476                                                                                               | - A - A - 13         |                                      |  |  |
|          |                            |                           |                                                                                                   |                      |                                      |  |  |
|          |                            |                           |                                                                                                   | HH No. 5             | HH No. 5                             |  |  |
|          |                            |                           |                                                                                                   |                      |                                      |  |  |
|          |                            |                           | - many                                                                                            |                      |                                      |  |  |
|          |                            |                           |                                                                                                   |                      |                                      |  |  |
|          |                            |                           |                                                                                                   |                      |                                      |  |  |
|          |                            |                           |                                                                                                   | 1-2-1                | THE N                                |  |  |
|          |                            |                           |                                                                                                   |                      |                                      |  |  |
|          |                            |                           |                                                                                                   |                      |                                      |  |  |
| 3        | Living Status              | Description               |                                                                                                   |                      |                                      |  |  |
|          | of PAPs (Sold              | (1) House ownership       |                                                                                                   |                      |                                      |  |  |
|          | house,                     |                           |                                                                                                   | are owned by PAP     | rs (49)                              |  |  |
|          | renting, etc.)             | T -                       | o. of house that                                                                                  | were sold (19)       |                                      |  |  |
|          |                            | -                         | iving condition                                                                                   |                      |                                      |  |  |
|          |                            | l ' '                     | (2)-1 No. of houses where PAPs live (37)                                                          |                      |                                      |  |  |
|          |                            |                           | (2)-2 No. of houses where not original PAPs lives (26) (2)-3 No. of houses where nobody lives (5) |                      |                                      |  |  |
|          |                            |                           | = Changes from previous week                                                                      |                      |                                      |  |  |
|          |                            |                           |                                                                                                   |                      |                                      |  |  |
|          |                            | Location Map:             | See ANNEX.2                                                                                       |                      |                                      |  |  |
|          | Othor issues               |                           |                                                                                                   |                      |                                      |  |  |
| 4        | Other issues (1). Drainage | Description               |                                                                                                   |                      |                                      |  |  |
|          | condition for              |                           | Description In most of the compounds, they become dry because of less rains.                      |                      |                                      |  |  |
|          | rain water in              |                           | z compounds, they become dry because of less fams.                                                |                      |                                      |  |  |
|          | their                      |                           |                                                                                                   | of HHs               |                                      |  |  |
|          | compounds                  | Condition                 | This week                                                                                         | Previous week        |                                      |  |  |
|          |                            | Level 1                   | condition 12                                                                                      | condition<br>11      |                                      |  |  |
|          |                            | Level 2                   | 32                                                                                                | 26                   |                                      |  |  |
|          |                            | Level 3                   | 16                                                                                                | 18                   |                                      |  |  |
|          |                            | Level 4                   | 8                                                                                                 | 13                   |                                      |  |  |
|          |                            |                           | •                                                                                                 |                      | •                                    |  |  |
|          |                            |                           | ivaluation Criteria>                                                                              |                      |                                      |  |  |
|          |                            | Level 1                   | el 1 mud and no standing water with their own drainage system in their compound                   |                      |                                      |  |  |
|          |                            | -No mud and no<br>Level 2 | standing water w                                                                                  | iui their own draina | ge system in their compound          |  |  |
| <u> </u> | <u> </u>                   |                           |                                                                                                   |                      |                                      |  |  |

- -No mud and no standing water in their compound **Level 3**
- Some or little mud and standing water in their compound