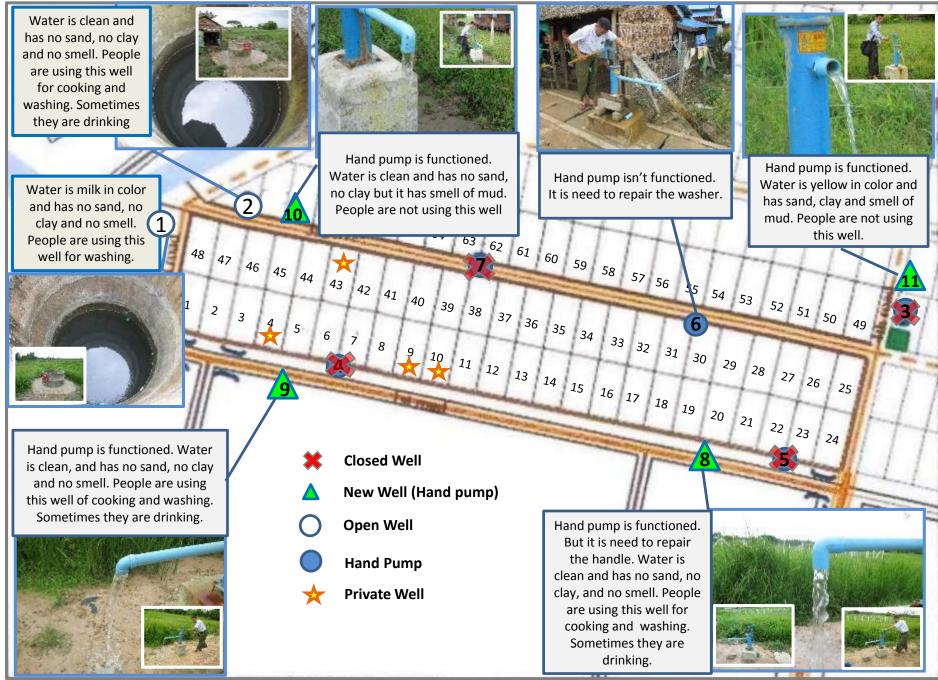

Surveyor: Sithu Nyein
Date Visited: 09.9.2014
Time Visited: 12:00 to 14:00

Weather Condition: Cloudy & Shower
The last time of heavy raining: 3 days ago

| No | Item           | Condition                                 | Description and Photos                                                                                                                                                                                                                                                                                                                                                                                                                                                                                                                                                                                                                                                                                                                                                                                                                                                                                                                                                                                                                                                                                                                                                                                                                                                                                                                                                                                                                                                                                                                                                                                                                                                                                                                                                                                                                                                                                                                                                                                                                                                                                                         |  |  |  |
|----|----------------|-------------------------------------------|--------------------------------------------------------------------------------------------------------------------------------------------------------------------------------------------------------------------------------------------------------------------------------------------------------------------------------------------------------------------------------------------------------------------------------------------------------------------------------------------------------------------------------------------------------------------------------------------------------------------------------------------------------------------------------------------------------------------------------------------------------------------------------------------------------------------------------------------------------------------------------------------------------------------------------------------------------------------------------------------------------------------------------------------------------------------------------------------------------------------------------------------------------------------------------------------------------------------------------------------------------------------------------------------------------------------------------------------------------------------------------------------------------------------------------------------------------------------------------------------------------------------------------------------------------------------------------------------------------------------------------------------------------------------------------------------------------------------------------------------------------------------------------------------------------------------------------------------------------------------------------------------------------------------------------------------------------------------------------------------------------------------------------------------------------------------------------------------------------------------------------|--|--|--|
| 1  | Condition of - |                                           | ·                                                                                                                                                                                                                                                                                                                                                                                                                                                                                                                                                                                                                                                                                                                                                                                                                                                                                                                                                                                                                                                                                                                                                                                                                                                                                                                                                                                                                                                                                                                                                                                                                                                                                                                                                                                                                                                                                                                                                                                                                                                                                                                              |  |  |  |
|    | (1). Well      | Improved □ Same   * Worse □ *as last week | Description & Photos: -See ANNEX.1 -Hand Pumps of Well No.6 and No.9 are needed to repair.                                                                                                                                                                                                                                                                                                                                                                                                                                                                                                                                                                                                                                                                                                                                                                                                                                                                                                                                                                                                                                                                                                                                                                                                                                                                                                                                                                                                                                                                                                                                                                                                                                                                                                                                                                                                                                                                                                                                                                                                                                     |  |  |  |
|    | (2). Drainage  | Improved □<br>Same <b>©</b>               | Description Water level in the drainage canal is near to the bottom.                                                                                                                                                                                                                                                                                                                                                                                                                                                                                                                                                                                                                                                                                                                                                                                                                                                                                                                                                                                                                                                                                                                                                                                                                                                                                                                                                                                                                                                                                                                                                                                                                                                                                                                                                                                                                                                                                                                                                                                                                                                           |  |  |  |
|    |                | Worse □ *as last week                     | Photos  The second seco |  |  |  |
|    |                |                                           |                                                                                                                                                                                                                                                                                                                                                                                                                                                                                                                                                                                                                                                                                                                                                                                                                                                                                                                                                                                                                                                                                                                                                                                                                                                                                                                                                                                                                                                                                                                                                                                                                                                                                                                                                                                                                                                                                                                                                                                                                                                                                                                                |  |  |  |
|    |                |                                           |                                                                                                                                                                                                                                                                                                                                                                                                                                                                                                                                                                                                                                                                                                                                                                                                                                                                                                                                                                                                                                                                                                                                                                                                                                                                                                                                                                                                                                                                                                                                                                                                                                                                                                                                                                                                                                                                                                                                                                                                                                                                                                                                |  |  |  |