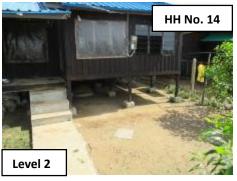

| No | Item               | Condition                                                                                    | Description and Photos                                                 |  |  |  |
|----|--------------------|----------------------------------------------------------------------------------------------|------------------------------------------------------------------------|--|--|--|
| 2  | House              | No. of                                                                                       | Description                                                            |  |  |  |
|    | Construction       | houses not                                                                                   | , 0                                                                    |  |  |  |
|    |                    | completed                                                                                    | -In HH No.5, the construction for kitchen, toilet and water tank seems |  |  |  |
|    |                    | (2)                                                                                          | stopped. Nobody lives.                                                 |  |  |  |
|    |                    |                                                                                              | <u>Photos</u>                                                          |  |  |  |
|    |                    |                                                                                              | HH No. 1 HH No. 5                                                      |  |  |  |
|    |                    |                                                                                              | HI NO. 3                                                               |  |  |  |
|    |                    |                                                                                              |                                                                        |  |  |  |
|    |                    |                                                                                              |                                                                        |  |  |  |
|    |                    |                                                                                              |                                                                        |  |  |  |
|    |                    |                                                                                              |                                                                        |  |  |  |
|    |                    |                                                                                              |                                                                        |  |  |  |
|    |                    |                                                                                              |                                                                        |  |  |  |
|    |                    |                                                                                              |                                                                        |  |  |  |
| 3  | Living Status      | Description                                                                                  |                                                                        |  |  |  |
|    | of PAPs (Sold      | (1) House ownership                                                                          |                                                                        |  |  |  |
|    | house,             | (1)-1 No                                                                                     | (1)-1 No. of house that are owned by PAPs (49)                         |  |  |  |
|    | renting, etc.)     | (1)-2 No                                                                                     | (1)-2 No. of house that were sold (19)                                 |  |  |  |
|    |                    | (2) Living condition                                                                         |                                                                        |  |  |  |
|    |                    | (2)-1 No. of houses where PAPs live (38)                                                     |                                                                        |  |  |  |
|    |                    |                                                                                              | o. of houses where not original PAPs lives (26)                        |  |  |  |
|    |                    |                                                                                              | o. of houses where nobody lives <mark>(4)</mark>                       |  |  |  |
|    |                    | Yellow= Change                                                                               | es from previous week                                                  |  |  |  |
|    |                    | Location Map:                                                                                | See ANNEX 2                                                            |  |  |  |
|    |                    | Location wap.                                                                                | SCC ANNEX.2                                                            |  |  |  |
| 4  | Other issues       |                                                                                              |                                                                        |  |  |  |
|    | (1). Drainage      | <u>Description</u>                                                                           |                                                                        |  |  |  |
|    | condition for      | -Because of hea                                                                              | avy rain, there are puddles and muddy area in some compounds.          |  |  |  |
|    | rain water in      |                                                                                              | No. of HHs                                                             |  |  |  |
|    | their<br>compounds | Condition                                                                                    | This week Previous week                                                |  |  |  |
|    | compounds          | Condition                                                                                    | condition condition                                                    |  |  |  |
|    |                    | Level 1                                                                                      | 12 12                                                                  |  |  |  |
|    |                    | Level 2                                                                                      | 26 27                                                                  |  |  |  |
|    |                    | Level 3                                                                                      | 18 18                                                                  |  |  |  |
|    |                    | Level 4                                                                                      | 12 11                                                                  |  |  |  |
|    |                    | <evaluation criteria=""> Level 1</evaluation>                                                |                                                                        |  |  |  |
|    |                    |                                                                                              |                                                                        |  |  |  |
|    |                    | -No mud and no standing water with their own drainage system in their compound               |                                                                        |  |  |  |
|    |                    | Level 2                                                                                      |                                                                        |  |  |  |
|    |                    | -No mud and no standing water in their compound                                              |                                                                        |  |  |  |
|    |                    | Level 3                                                                                      |                                                                        |  |  |  |
|    |                    | <ul> <li>Some or little mud and standing water in their compound</li> <li>Level 4</li> </ul> |                                                                        |  |  |  |
|    |                    | -A lot of mud and standing water in their compound                                           |                                                                        |  |  |  |
|    |                    |                                                                                              |                                                                        |  |  |  |