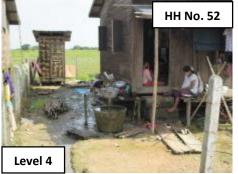

| No | Item               | Condition                                                                                    | Description and Photos                                                 |  |  |  |
|----|--------------------|----------------------------------------------------------------------------------------------|------------------------------------------------------------------------|--|--|--|
| 2  | House              | No. of                                                                                       | Description                                                            |  |  |  |
|    | Construction       | houses not                                                                                   | , 0                                                                    |  |  |  |
|    |                    | completed                                                                                    | -In HH No.5, the construction for kitchen, toilet and water tank seems |  |  |  |
|    |                    | (2)                                                                                          | stopped. Nobody lives.                                                 |  |  |  |
|    |                    |                                                                                              | <u>Photos</u>                                                          |  |  |  |
|    |                    |                                                                                              | HH No. 1 HH No. 5                                                      |  |  |  |
|    |                    |                                                                                              | HI NO. 3                                                               |  |  |  |
|    |                    |                                                                                              |                                                                        |  |  |  |
|    |                    |                                                                                              |                                                                        |  |  |  |
|    |                    |                                                                                              |                                                                        |  |  |  |
|    |                    |                                                                                              |                                                                        |  |  |  |
|    |                    |                                                                                              |                                                                        |  |  |  |
|    |                    |                                                                                              |                                                                        |  |  |  |
|    |                    |                                                                                              |                                                                        |  |  |  |
| 3  | Living Status      | Description                                                                                  |                                                                        |  |  |  |
|    | of PAPs (Sold      | (1) House ownership                                                                          |                                                                        |  |  |  |
|    | house,             | (1)-1 No                                                                                     | (1)-1 No. of house that are owned by PAPs (49)                         |  |  |  |
|    | renting, etc.)     | (1)-2 No                                                                                     | (1)-2 No. of house that were sold (19)                                 |  |  |  |
|    |                    | (2) Living condition                                                                         |                                                                        |  |  |  |
|    |                    | (2)-1 No. of houses where PAPs live (38)                                                     |                                                                        |  |  |  |
|    |                    |                                                                                              | o. of houses where not original PAPs lives (26)                        |  |  |  |
|    |                    |                                                                                              | o. of houses where nobody lives <mark>(4)</mark>                       |  |  |  |
|    |                    | Yellow= Change                                                                               | es from previous week                                                  |  |  |  |
|    |                    | Location Map:                                                                                | See ANNEX 2                                                            |  |  |  |
|    |                    | Location wap.                                                                                | SCC ANNEX.2                                                            |  |  |  |
| 4  | Other issues       |                                                                                              |                                                                        |  |  |  |
|    | (1). Drainage      | <u>Description</u>                                                                           |                                                                        |  |  |  |
|    | condition for      | -Because of hea                                                                              | avy rain, there are puddles and muddy area in some compounds.          |  |  |  |
|    | rain water in      |                                                                                              | No. of HHs                                                             |  |  |  |
|    | their<br>compounds | Condition                                                                                    | This week Previous week                                                |  |  |  |
|    | compounds          | Condition                                                                                    | condition condition                                                    |  |  |  |
|    |                    | Level 1                                                                                      | 12 12                                                                  |  |  |  |
|    |                    | Level 2                                                                                      | 26 27                                                                  |  |  |  |
|    |                    | Level 3                                                                                      | 18 18                                                                  |  |  |  |
|    |                    | Level 4                                                                                      | 12 11                                                                  |  |  |  |
|    |                    | <evaluation criteria=""> Level 1</evaluation>                                                |                                                                        |  |  |  |
|    |                    |                                                                                              |                                                                        |  |  |  |
|    |                    | -No mud and no standing water with their own drainage system in their compound               |                                                                        |  |  |  |
|    |                    | Level 2                                                                                      |                                                                        |  |  |  |
|    |                    | -No mud and no standing water in their compound                                              |                                                                        |  |  |  |
|    |                    | Level 3                                                                                      |                                                                        |  |  |  |
|    |                    | <ul> <li>Some or little mud and standing water in their compound</li> <li>Level 4</li> </ul> |                                                                        |  |  |  |
|    |                    | -A lot of mud and standing water in their compound                                           |                                                                        |  |  |  |
|    |                    |                                                                                              |                                                                        |  |  |  |