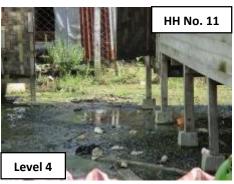

| No | Item               | Condition                                                                                    | Description and Photos                                                 |  |  |  |
|----|--------------------|----------------------------------------------------------------------------------------------|------------------------------------------------------------------------|--|--|--|
| 2  | House              | No. of                                                                                       | Description                                                            |  |  |  |
|    | Construction       | houses not                                                                                   | , 0                                                                    |  |  |  |
|    |                    | completed                                                                                    | -In HH No.5, the construction for kitchen, toilet and water tank seems |  |  |  |
|    |                    | (2)                                                                                          | stopped. Nobody lives.                                                 |  |  |  |
|    |                    |                                                                                              | <u>Photos</u>                                                          |  |  |  |
|    |                    |                                                                                              | HH No. 1 HH No. 5                                                      |  |  |  |
|    |                    |                                                                                              | HI NO. 3                                                               |  |  |  |
|    |                    |                                                                                              |                                                                        |  |  |  |
|    |                    |                                                                                              |                                                                        |  |  |  |
|    |                    |                                                                                              |                                                                        |  |  |  |
|    |                    |                                                                                              |                                                                        |  |  |  |
|    |                    |                                                                                              |                                                                        |  |  |  |
|    |                    |                                                                                              |                                                                        |  |  |  |
|    |                    |                                                                                              |                                                                        |  |  |  |
| 3  | Living Status      | Description                                                                                  |                                                                        |  |  |  |
|    | of PAPs (Sold      | (1) House ownership                                                                          |                                                                        |  |  |  |
|    | house,             | (1)-1 No                                                                                     | (1)-1 No. of house that are owned by PAPs (49)                         |  |  |  |
|    | renting, etc.)     | (1)-2 No                                                                                     | (1)-2 No. of house that were sold (19)                                 |  |  |  |
|    |                    | (2) Living condition                                                                         |                                                                        |  |  |  |
|    |                    | (2)-1 No. of houses where PAPs live (38)                                                     |                                                                        |  |  |  |
|    |                    |                                                                                              | o. of houses where not original PAPs lives (26)                        |  |  |  |
|    |                    |                                                                                              | o. of houses where nobody lives <mark>(4)</mark>                       |  |  |  |
|    |                    | Yellow= Change                                                                               | es from previous week                                                  |  |  |  |
|    |                    | Location Map:                                                                                | See ANNEX 2                                                            |  |  |  |
|    |                    | Location wap.                                                                                | SCC ANNEX.2                                                            |  |  |  |
| 4  | Other issues       |                                                                                              |                                                                        |  |  |  |
|    | (1). Drainage      | <u>Description</u>                                                                           |                                                                        |  |  |  |
|    | condition for      | -Because of hea                                                                              | avy rain, there are puddles and muddy area in some compounds.          |  |  |  |
|    | rain water in      |                                                                                              | No. of HHs                                                             |  |  |  |
|    | their<br>compounds | Condition                                                                                    | This week Previous week                                                |  |  |  |
|    | compounds          | Condition                                                                                    | condition condition                                                    |  |  |  |
|    |                    | Level 1                                                                                      | 12 12                                                                  |  |  |  |
|    |                    | Level 2                                                                                      | 26 27                                                                  |  |  |  |
|    |                    | Level 3                                                                                      | 18 18                                                                  |  |  |  |
|    |                    | Level 4                                                                                      | 12 11                                                                  |  |  |  |
|    |                    | <evaluation criteria=""> Level 1</evaluation>                                                |                                                                        |  |  |  |
|    |                    |                                                                                              |                                                                        |  |  |  |
|    |                    | -No mud and no standing water with their own drainage system in their compound               |                                                                        |  |  |  |
|    |                    | Level 2                                                                                      |                                                                        |  |  |  |
|    |                    | -No mud and no standing water in their compound                                              |                                                                        |  |  |  |
|    |                    | Level 3                                                                                      |                                                                        |  |  |  |
|    |                    | <ul> <li>Some or little mud and standing water in their compound</li> <li>Level 4</li> </ul> |                                                                        |  |  |  |
|    |                    | -A lot of mud and standing water in their compound                                           |                                                                        |  |  |  |
|    |                    |                                                                                              |                                                                        |  |  |  |