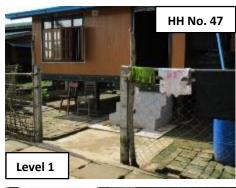

| No | Item               | Condition                                                                                    | Description and Photos                                                 |  |  |  |
|----|--------------------|----------------------------------------------------------------------------------------------|------------------------------------------------------------------------|--|--|--|
| 2  | House              | No. of                                                                                       | Description                                                            |  |  |  |
|    | Construction       | houses not                                                                                   | , 0                                                                    |  |  |  |
|    |                    | completed                                                                                    | -In HH No.5, the construction for kitchen, toilet and water tank seems |  |  |  |
|    |                    | (2)                                                                                          | stopped. Nobody lives.                                                 |  |  |  |
|    |                    |                                                                                              | <u>Photos</u>                                                          |  |  |  |
|    |                    |                                                                                              | HH No. 1 HH No. 5                                                      |  |  |  |
|    |                    |                                                                                              | HI NO. 3                                                               |  |  |  |
|    |                    |                                                                                              |                                                                        |  |  |  |
|    |                    |                                                                                              |                                                                        |  |  |  |
|    |                    |                                                                                              |                                                                        |  |  |  |
|    |                    |                                                                                              |                                                                        |  |  |  |
|    |                    |                                                                                              |                                                                        |  |  |  |
|    |                    |                                                                                              |                                                                        |  |  |  |
|    |                    |                                                                                              |                                                                        |  |  |  |
| 3  | Living Status      | Description                                                                                  |                                                                        |  |  |  |
|    | of PAPs (Sold      | (1) House ownership                                                                          |                                                                        |  |  |  |
|    | house,             | (1)-1 No                                                                                     | (1)-1 No. of house that are owned by PAPs (49)                         |  |  |  |
|    | renting, etc.)     | (1)-2 No                                                                                     | (1)-2 No. of house that were sold (19)                                 |  |  |  |
|    |                    | (2) Living condition                                                                         |                                                                        |  |  |  |
|    |                    | (2)-1 No. of houses where PAPs live (38)                                                     |                                                                        |  |  |  |
|    |                    |                                                                                              | o. of houses where not original PAPs lives (26)                        |  |  |  |
|    |                    |                                                                                              | o. of houses where nobody lives <mark>(4)</mark>                       |  |  |  |
|    |                    | Yellow= Change                                                                               | es from previous week                                                  |  |  |  |
|    |                    | Location Map:                                                                                | See ANNEX 2                                                            |  |  |  |
|    |                    | Location wap.                                                                                | SCC ANNEX.2                                                            |  |  |  |
| 4  | Other issues       |                                                                                              |                                                                        |  |  |  |
|    | (1). Drainage      | <u>Description</u>                                                                           |                                                                        |  |  |  |
|    | condition for      | -Because of hea                                                                              | avy rain, there are puddles and muddy area in some compounds.          |  |  |  |
|    | rain water in      |                                                                                              | No. of HHs                                                             |  |  |  |
|    | their<br>compounds | Condition                                                                                    | This week Previous week                                                |  |  |  |
|    | compounds          | Condition                                                                                    | condition condition                                                    |  |  |  |
|    |                    | Level 1                                                                                      | 12 12                                                                  |  |  |  |
|    |                    | Level 2                                                                                      | 26 27                                                                  |  |  |  |
|    |                    | Level 3                                                                                      | 18 18                                                                  |  |  |  |
|    |                    | Level 4                                                                                      | 12 11                                                                  |  |  |  |
|    |                    | <evaluation criteria=""> Level 1</evaluation>                                                |                                                                        |  |  |  |
|    |                    |                                                                                              |                                                                        |  |  |  |
|    |                    | -No mud and no standing water with their own drainage system in their compound               |                                                                        |  |  |  |
|    |                    | Level 2                                                                                      |                                                                        |  |  |  |
|    |                    | -No mud and no standing water in their compound                                              |                                                                        |  |  |  |
|    |                    | Level 3                                                                                      |                                                                        |  |  |  |
|    |                    | <ul> <li>Some or little mud and standing water in their compound</li> <li>Level 4</li> </ul> |                                                                        |  |  |  |
|    |                    | -A lot of mud and standing water in their compound                                           |                                                                        |  |  |  |
|    |                    |                                                                                              |                                                                        |  |  |  |