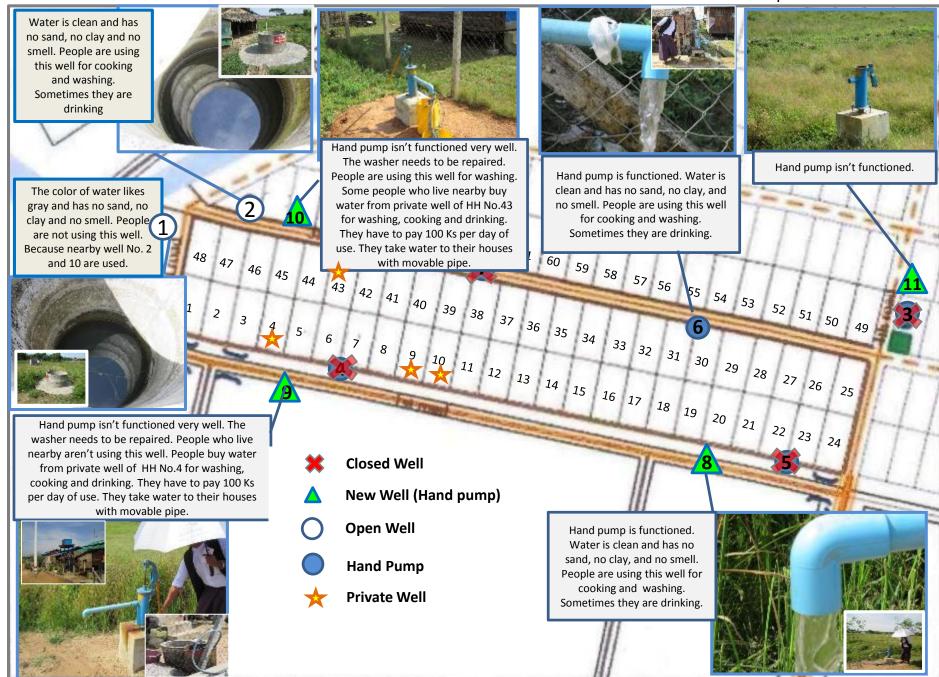

## **Weekly Field Report**

Surveyor: Sithu Nyein
Date Visited: 03.11.2014
Time Visited: 9:30 to 11:00

Weather Condition: Sunny

The last time of heavy raining: one day ago

| No | Item           | Condition                                 | Description and Photos                                                                                                                                         |  |
|----|----------------|-------------------------------------------|----------------------------------------------------------------------------------------------------------------------------------------------------------------|--|
| 1  | Condition of - | Condition of -                            |                                                                                                                                                                |  |
|    | (1). Well      | Improved □ Same□ Worse                    | Description & Photos: -See ANNEX.1 -Hand Pump of Well No. 9, 10 and 11 are needed to repairHand Pump of Well No.6 has been repaired by people who live nearby. |  |
|    | (2). Drainage  | Improved □ Same ■ Worse □ *as last week   | Description -Water level in the drainage canal is near to the bottom.  Photos  A control of the drainage canal is near to the bottom.                          |  |
|    | (3). Road      | Improved □ Same   * Worse □ *as last week | <u>Description</u> -The roads are almost dry and no problem for traffic as a whole.                                                                            |  |