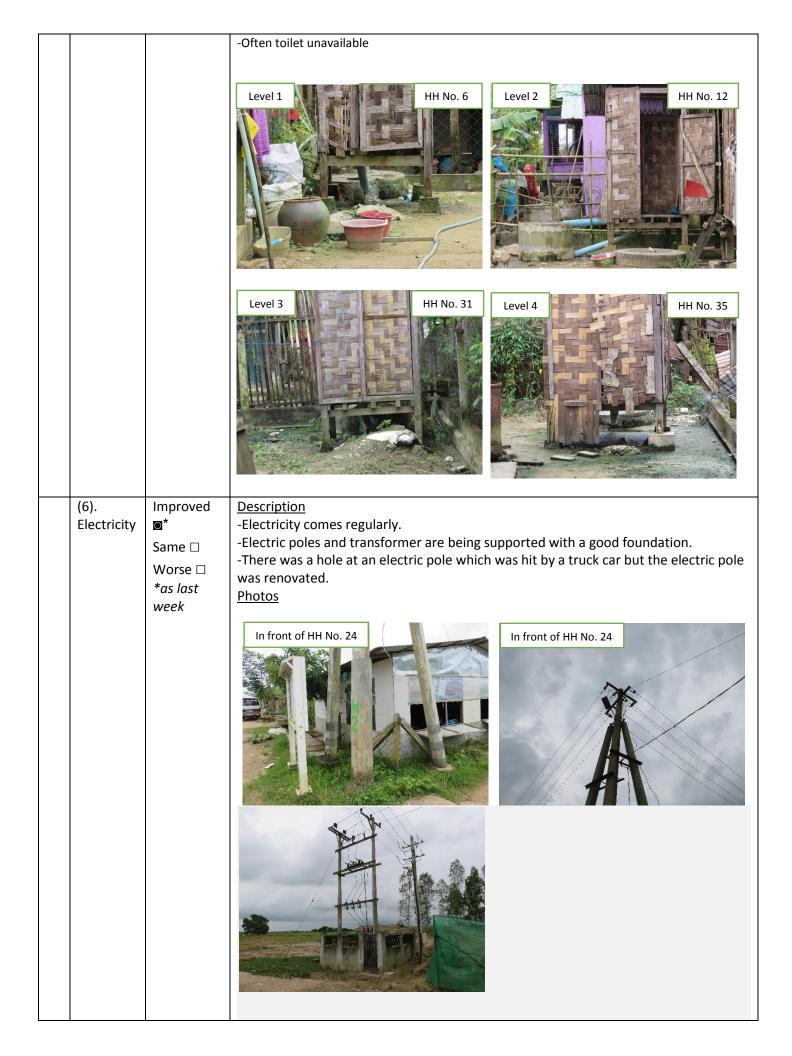

|                           |                                            |                                                           | Garboochie pit       Washing clothes and taking bath place         Image: Stress ochie pit st |  |  |
|---------------------------|--------------------------------------------|-----------------------------------------------------------|--------------------------------------------------------------------------------------------------------------------------------------------------------------------------------------------------------------------------------------------------------------------------------------------------------------------------------------------------------------------------------------------------------------------------------------------------------------------------------------------------------------------------------------------------------------------------------------------------------------------------------------------------------------------------------------------------------------------------------------------------------------------------------------------------------------------------------------------------------------------------------------------------------------------------------------------------------------------------------------------------------------------------------------------------------------------------------------------------------------------------------------------------------------------------------------------------------------------------------------------------------------------------------------------------------------------------------------------------------------------------------------------------------------------------------------------------------------------------------------------------------------------------------------------------------------------------------------------------------------------------------------------------------------------------------------------------------------------------------------------------------------------------------------------------------------------------------------------------------------------------------------------------------------------------------------------------------------------------------------------------------------------------------------------------------------|--|--|
|                           |                                            |                                                           | Back side of third role                                                                                                                                                                                                                                                                                                                                                                                                                                                                                                                                                                                                                                                                                                                                                                                                                                                                                                                                                                                                                                                                                                                                                                                                                                                                                                                                                                                                                                                                                                                                                                                                                                                                                                                                                                                                                                                                                                                                                                                                                                      |  |  |
| <u>N</u><br><u>0</u><br>1 | <b>Item</b><br>(5). Fly<br>proof<br>toilet | Condition<br>Improved<br>■*<br>Same □<br>*as last<br>week | Description         -All of the fly proof toilets are used by people.         -Almost all of the fly proof toilets made by wood or bamboo have been lifted up as shown in pictures below and are convenient to use. Some concrete toilets are still needed to be renovated. According to discussion with community people, they would like to repair the concrete toilets by themselves and requested for financial support. JET had already paid for it.         Image: The concrete toilets by themselves and requested for financial support. JET had already paid for it.         Image: The concrete toilets by themselves and requested for financial support. JET had already paid for it.         Image: The concrete toilets by themselves and requested for financial support. JET had already paid for it.         Image: The concrete toilets by themselves and requested for financial support. JET had already paid for it.         Image: The concrete toilets by themselves and requested for financial support. JET had already paid for it.         Image: The concrete to concrete to its the concrete to condition to the there is a condition condition to condition to condition the condition condition to condition to condition to condition to condition to condition the condition to condition the condition condition to condition to condition to condition to condition the condition to condition the condition to condition the condition to condition the condition condition to condition to condition the condition to condition the condition to condition the condition to condition the condition to condition to condition the condition to condition to condition to conditis and to condition to condite to condition to                                                                                                                                                                               |  |  |