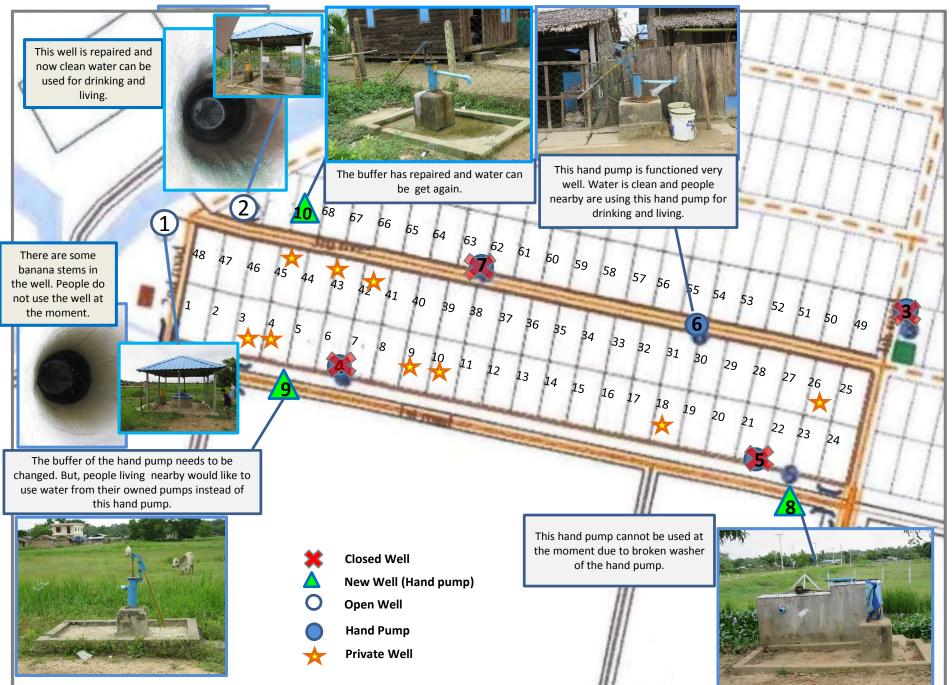

## Surveyor: Zaw La Date Visited: 14.9.2016 Time Visited: 14:00 to 14:30

Weather Condition: cloudy The last time of heavy raining: - yesterday

| No | Item             | Condition                                                   | Description and Photos                                                                                                                                                                                                                                                                                                                                                                                                                                                                                           |  |  |  |
|----|------------------|-------------------------------------------------------------|------------------------------------------------------------------------------------------------------------------------------------------------------------------------------------------------------------------------------------------------------------------------------------------------------------------------------------------------------------------------------------------------------------------------------------------------------------------------------------------------------------------|--|--|--|
| 1  | Condition of     | of -                                                        |                                                                                                                                                                                                                                                                                                                                                                                                                                                                                                                  |  |  |  |
|    | (1). Well        | Improved□<br>Same <b>©</b> *<br>Worse □<br>*as last<br>week | Description & Photos:<br>-See ANNEX.1<br>- Water from only one open-well is clean and can be used for drinking and living but<br>the other open-well need to be cleaned as there is some trashes in the well. The<br>amount of water in both wells is also being increased during these days. There are<br>four tube wells in the relocation site. Among them, two of the hand pumps need to<br>be repaired, but people can get water from their own tube-wells, one open-well and<br>the rest of one hand pump. |  |  |  |
|    | (2).<br>Drainage | Improved□<br>Same <b>©</b> *<br>Worse □<br>*as last<br>week | <u>Description</u><br>There is some amount of water in the drainage canals due to the rain yesterday and<br>some places of stream seem to be blocking at the moment. The stream along the<br>drainage canal may need to be rehabilitated in order to improve the water-flow along<br>the stream.<br><u>Photos</u>                                                                                                                                                                                                |  |  |  |
|    |                  |                                                             | <image/>                                                                                                                                                                                                                                                                                                                                                                                                                                                                                                         |  |  |  |
|    |                  |                                                             | <image/>                                                                                                                                                                                                                                                                                                                                                                                                                                                                                                         |  |  |  |

## ANNEX.1