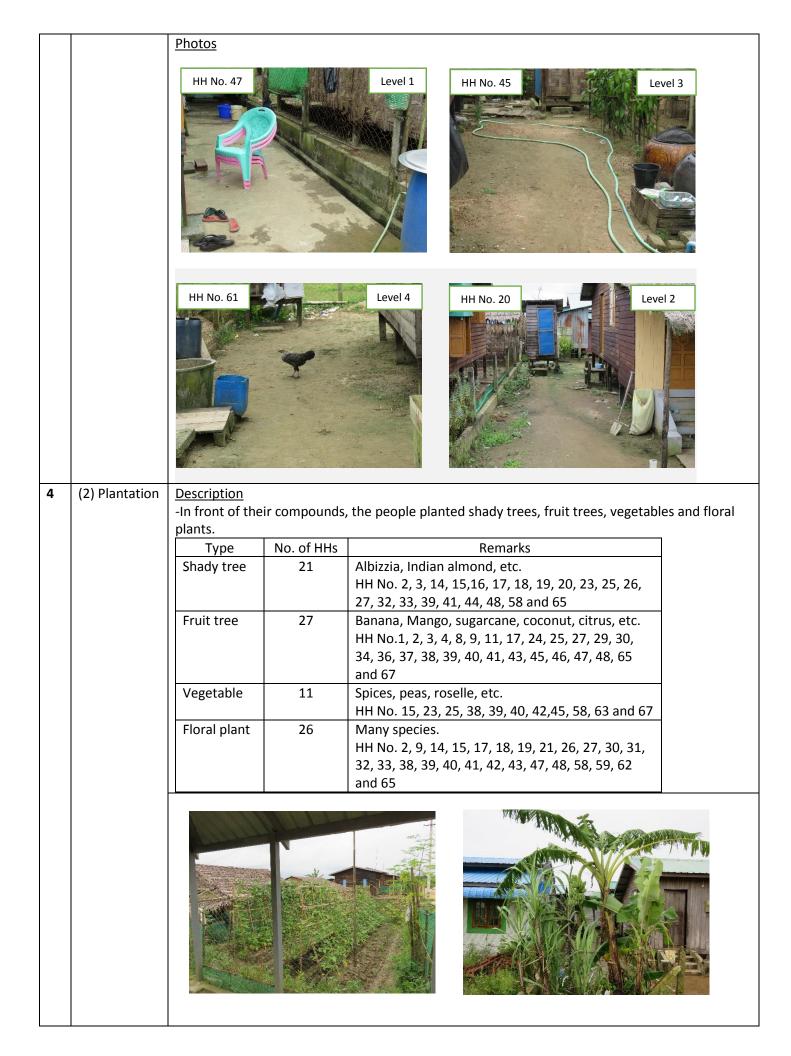

| 4 | (3) Livestock | Description                      |            |                                            |   |
|---|---------------|----------------------------------|------------|--------------------------------------------|---|
|   |               | -The people ar                   |            |                                            |   |
|   |               | ducks, goats, p                  |            |                                            |   |
|   |               | -Even though t<br>PAPs do not ke |            |                                            |   |
|   |               | relocation site                  |            |                                            |   |
|   |               | their farms or                   |            |                                            |   |
|   |               |                                  |            |                                            |   |
|   |               | Туре                             | No. of HHs | Remarks                                    |   |
|   |               | Cow                              | 4          | HH No. 1, 42, 47                           |   |
|   |               |                                  |            | and 54                                     | _ |
|   |               | Pig                              | 1          | HH No. 48                                  | _ |
|   |               | Goat<br>Chicken and              | 3          | HH No.15, 47, 50                           | _ |
|   |               | Chicken and ducks                | 18         | HH No. 3, 4, 8, 12,<br>14, 15, 20, 28, 30, |   |
|   |               | uucks                            |            | 32, 41, 47, 50, 51,                        |   |
|   |               |                                  |            | 52, 54, 56 and 62                          |   |
|   |               | <u>Photos</u>                    |            |                                            |   |
|   |               |                                  |            |                                            |   |