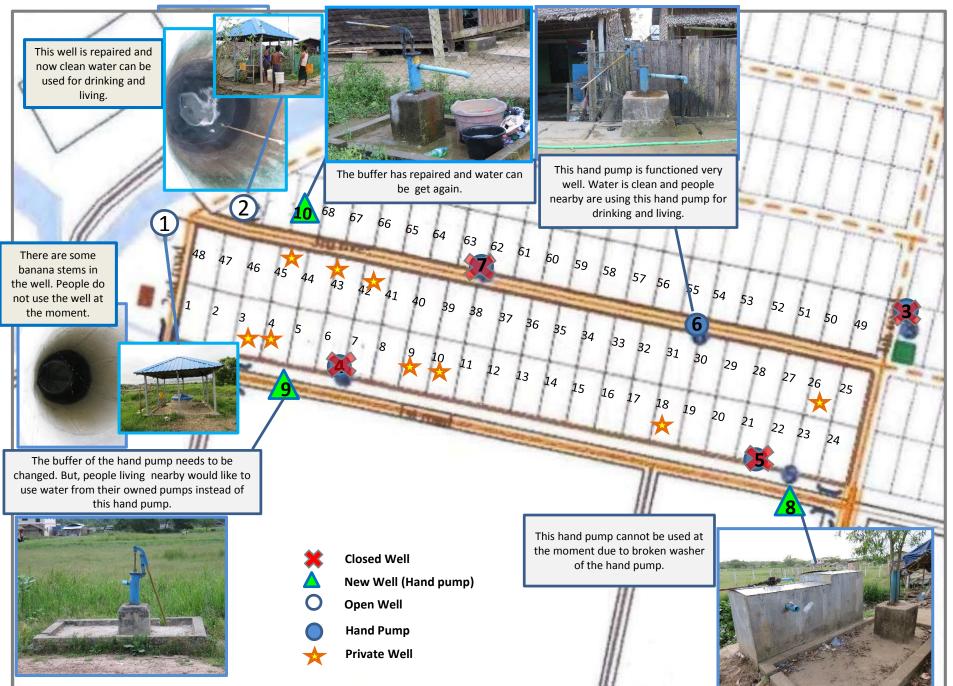

## Surveyor: Zaw La Date Visited: 28.9.2016 Time Visited: 16:00 to 16:30

<u>Weather Condition: cloudy</u> <u>The last time of heavy raining: - this morning</u>

| No | Item             | Condition                                                   | Description and Photos                                                                                                                                                                                                                                                                                                                                                          |  |  |  |
|----|------------------|-------------------------------------------------------------|---------------------------------------------------------------------------------------------------------------------------------------------------------------------------------------------------------------------------------------------------------------------------------------------------------------------------------------------------------------------------------|--|--|--|
| 1  | Condition of     | of -                                                        |                                                                                                                                                                                                                                                                                                                                                                                 |  |  |  |
|    | (1). Well        | Improved□<br>Same <b>©</b> *<br>Worse □                     | Description & Photos:<br>-See ANNEX.1<br>- Water from only one open-well is clean and can be used for drinking and living but                                                                                                                                                                                                                                                   |  |  |  |
|    |                  | *as last<br>week                                            | the other open-well need to be cleaned as there is some trashes in the well. The<br>amount of water in both wells is also being increased during these days. There are<br>four tube wells in the relocation site. Among them, two of the hand pumps need to<br>be repaired, but people can get water from their own tube-wells, one open-well and<br>the rest of one hand pump. |  |  |  |
|    | (2).<br>Drainage | Improved□<br>Same <b>©</b> *<br>Worse □<br>*as last<br>week | <u>Description</u><br>There is some amount of water in the drainage canals due to the rain yesterday and some places of stream seem to be blocking at the moment. The stream along the drainage canal may need to be rehabilitated in order to improve the water-flow along the stream.<br><u>Photos</u>                                                                        |  |  |  |
|    |                  |                                                             | <image/>                                                                                                                                                                                                                                                                                                                                                                        |  |  |  |
|    |                  |                                                             | <image/>                                                                                                                                                                                                                                                                                                                                                                        |  |  |  |

## ANNEX.1

## As of 28.9.2016