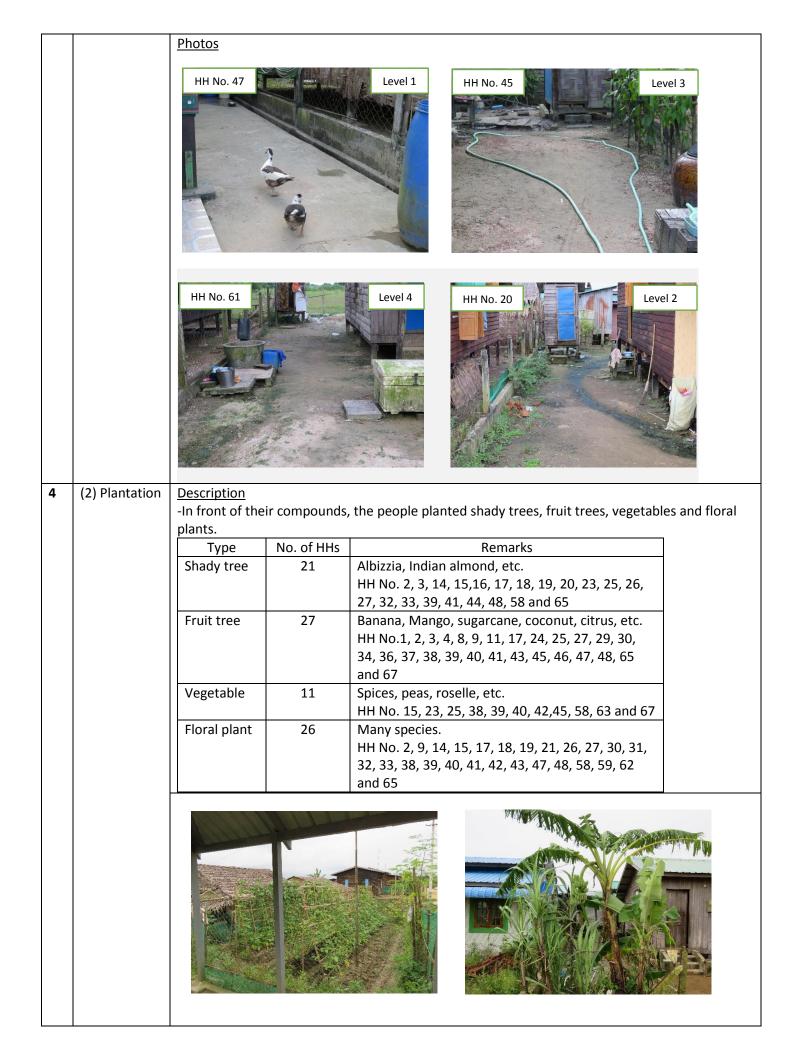

| 4 | (3) Livestock | Description                      |            |                                            |   |
|---|---------------|----------------------------------|------------|--------------------------------------------|---|
|   |               | -The people ar                   |            |                                            |   |
|   |               | ducks, goats, p                  |            |                                            |   |
|   |               | -Even though t<br>PAPs do not ke |            |                                            |   |
|   |               | relocation site                  |            |                                            |   |
|   |               | their farms or                   |            |                                            |   |
|   |               |                                  |            |                                            |   |
|   |               | Туре                             | No. of HHs | Remarks                                    |   |
|   |               | Cow                              | 4          | HH No. 1, 42, 47                           |   |
|   |               |                                  |            | and 54                                     | _ |
|   |               | Pig                              | 1          | HH No. 48                                  | _ |
|   |               | Goat<br>Chicken and              | 3          | HH No.15, 47, 50                           | _ |
|   |               | Chicken and ducks                | 18         | HH No. 3, 4, 8, 12,<br>14, 15, 20, 28, 30, |   |
|   |               | uucks                            |            | 32, 41, 47, 50, 51,                        |   |
|   |               |                                  |            | 52, 54, 56 and 62                          |   |
|   |               | <u>Photos</u>                    |            |                                            |   |
|   |               |                                  |            |                                            |   |