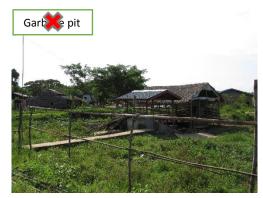

#### **Photos**

(4). Garbage Condition

Improved□ Same **©**\*

Worse □

#### **Description**

- People do not want to use garbage pit again.
- They do not like people to take washing clothes and showering near the well and therefore garbage pit was demolished and water storage tank has been constructed instead of it.
- -Trash from all houses will be collected by garbage truck biweekly until starting of the community fund.
- -There was a small seasonal vegetable planting field at the backside of Third Row. Now the season is over and there will be a small plantation field in next season.