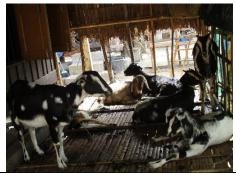

| Туре        | No. of HHs | Remarks             |
|-------------|------------|---------------------|
| Cow         | 4          | HH No. 1, 42, 47    |
|             |            | and 54              |
| Pig         | 1          | HH No. 48           |
| Goat        | 3          | HH No.15, 47, 50    |
| Chicken and | 18         | HH No. 3, 4, 8, 12, |
| ducks       |            | 14, 15, 20, 28, 30, |
|             |            | 32, 41, 47, 50, 51, |
|             |            | 52, 54, 56 and 62   |