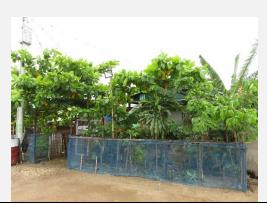

# 4 (2) Plantation

# Description

-In front of their compounds, the people planted shady trees, fruit trees, vegetables and floral plants.

| Туре            | No. of HHs | Remarks                                              |  |
|-----------------|------------|------------------------------------------------------|--|
| Shady tree 21   |            | Albizzia, Indian almond, etc.                        |  |
|                 |            | HH No. 2, 3, 14, 15,16, 17, 18, 19, 20, 23, 25, 26,  |  |
|                 |            | 27, 32, 33, 39, 41, 44, 48, 58 and 65                |  |
| Fruit tree 27   |            | Banana, Mango, sugarcane, coconut, citrus, etc.      |  |
|                 |            | HH No.1, 2, 3, 4, 8, 9, 11, 17, 24, 25, 27, 29, 30,  |  |
|                 |            | 34, 36, 37, 38, 39, 40, 41, 43, 45, 46, 47, 48, 65   |  |
|                 |            | and 67                                               |  |
| Vegetable       | 11         | Spices, peas, roselle, etc.                          |  |
|                 |            | HH No. 15, 23, 25, 38, 39, 40, 42,45, 58, 63 and 67  |  |
| Floral plant 26 |            | Many species.                                        |  |
|                 |            | HH No. 2, 9, 14, 15, 17, 18, 19, 21, 26, 27, 30, 31, |  |
|                 |            | 32, 33, 38, 39, 40, 41, 42, 43, 47, 48, 58, 59, 62   |  |
|                 |            | and 65                                               |  |