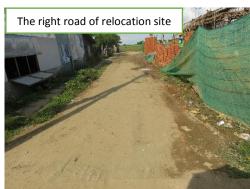

(3). Road

Improved

0\*

Same □

Worse □
\*as last
week

### Description

-The roads are dry and no problem for walking.

#### **Photos**

(4). Garbage Condition

Improved□ Same **©**\*

Worse □