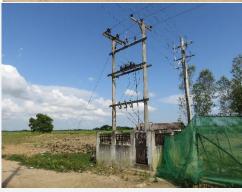

# **Description**

- -Electricity comes regularly.
- -Electric poles and transformer are being supported with a good foundation.
- -There was a hole at an electric pole which was hit by a truck car but the electric pole was renovated.