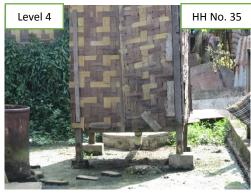

#### **Photos**

| Nic         | Itom                                                                                    | Condit:                                                  | ion Da                                             | rintion and Di                                                                                 | tos              |     |  |
|-------------|-----------------------------------------------------------------------------------------|----------------------------------------------------------|----------------------------------------------------|------------------------------------------------------------------------------------------------|------------------|-----|--|
| No <b>2</b> | Item<br>House                                                                           | Conditi<br>No. of                                        |                                                    | Description and Photos                                                                         |                  |     |  |
| 2           |                                                                                         |                                                          |                                                    | Description  HH No. 5. the construction for kitchen, tailet and water tank seems to be stepped |                  |     |  |
|             | Construct<br>-ion                                                                       | houses                                                   |                                                    | -HH No.5, the construction for kitchen, toilet and water tank seems to be st                   |                  |     |  |
|             | -1011                                                                                   | comple                                                   | eteu   agaii                                       | again.                                                                                         |                  |     |  |
|             |                                                                                         | (2)                                                      |                                                    |                                                                                                |                  |     |  |
|             |                                                                                         |                                                          | HF                                                 | HH No. 5                                                                                       |                  |     |  |
|             |                                                                                         |                                                          |                                                    |                                                                                                |                  |     |  |
|             |                                                                                         |                                                          |                                                    |                                                                                                |                  |     |  |
|             |                                                                                         |                                                          |                                                    |                                                                                                |                  |     |  |
|             |                                                                                         |                                                          |                                                    |                                                                                                |                  |     |  |
|             |                                                                                         |                                                          |                                                    |                                                                                                |                  |     |  |
|             |                                                                                         |                                                          |                                                    |                                                                                                |                  |     |  |
|             |                                                                                         |                                                          |                                                    |                                                                                                |                  |     |  |
|             |                                                                                         |                                                          |                                                    |                                                                                                |                  |     |  |
| 3           | Living                                                                                  | Descrip                                                  | otion                                              |                                                                                                |                  |     |  |
|             | Status of                                                                               | (1) Hou                                                  | ise ownersh                                        | ip                                                                                             |                  |     |  |
|             | PAPs                                                                                    |                                                          | (1)-1 No. o                                        | f house that are                                                                               | owned by PAPs (4 | 14) |  |
|             | (Sold                                                                                   |                                                          | (1)-2 No. of house that were sold (24)             |                                                                                                |                  |     |  |
|             | house,                                                                                  | (2) Livii                                                | Living condition                                   |                                                                                                |                  |     |  |
|             | renting,                                                                                |                                                          | (2)-1 No. of houses where PAPs live (36)           |                                                                                                |                  |     |  |
|             | etc.)                                                                                   |                                                          |                                                    | -2 No. of houses where original PAPs do not live (28)                                          |                  |     |  |
|             |                                                                                         |                                                          |                                                    | -3 No. of houses where nobody lives (4)                                                        |                  |     |  |
|             |                                                                                         |                                                          | cation Map: See ANNEX.2                            |                                                                                                |                  |     |  |
| 4           | Other issue                                                                             |                                                          |                                                    |                                                                                                |                  |     |  |
|             |                                                                                         | Drainage <u>Description</u>                              |                                                    |                                                                                                |                  |     |  |
|             | condition for                                                                           |                                                          |                                                    |                                                                                                |                  |     |  |
|             | rain water in                                                                           |                                                          | ondition                                           | No. of HHs                                                                                     | Previous week    |     |  |
|             | their<br>compounds                                                                      |                                                          | maition                                            | This week condition                                                                            | condition        |     |  |
|             | Compounds                                                                               |                                                          | vel 1                                              | 63                                                                                             | 63               |     |  |
|             |                                                                                         |                                                          | vel 2                                              | 5                                                                                              | 5                |     |  |
|             |                                                                                         |                                                          | vel 3                                              | 0                                                                                              | 0                |     |  |
|             |                                                                                         |                                                          |                                                    | 0                                                                                              | 0                |     |  |
|             | Level 4 0 0                                                                             |                                                          |                                                    |                                                                                                |                  |     |  |
|             |                                                                                         | <evaluation criteria=""></evaluation>                    |                                                    |                                                                                                |                  |     |  |
|             | Level 1                                                                                 |                                                          |                                                    |                                                                                                |                  |     |  |
|             | -No mud and no standing water with their own drainage system in their compound  Level 2 |                                                          |                                                    | rainage system in their compound                                                               |                  |     |  |
|             |                                                                                         |                                                          |                                                    | , , , , , , , , , , , , , , , , , , , ,                                                        |                  |     |  |
|             |                                                                                         | -No mud and no standing water in their compound  Level 3 |                                                    |                                                                                                |                  | nd  |  |
|             |                                                                                         |                                                          |                                                    |                                                                                                |                  |     |  |
|             | - Some or little mud and standing water in their compound  Level 4                      |                                                          |                                                    |                                                                                                | compound         |     |  |
|             |                                                                                         |                                                          |                                                    |                                                                                                |                  |     |  |
|             |                                                                                         | -A                                                       | -A lot of mud and standing water in their compound |                                                                                                |                  |     |  |