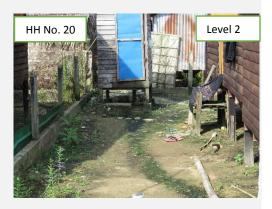

#### **Photos**

| Nic         | Itom                                                                                    | Condit:                                                  | ion Da                                             | rintion and Di                                                                                 | tos              |     |  |
|-------------|-----------------------------------------------------------------------------------------|----------------------------------------------------------|----------------------------------------------------|------------------------------------------------------------------------------------------------|------------------|-----|--|
| No <b>2</b> | Item<br>House                                                                           | Conditi<br>No. of                                        |                                                    | Description and Photos                                                                         |                  |     |  |
| 2           |                                                                                         |                                                          |                                                    | Description  HH No. 5. the construction for kitchen, tailet and water tank seems to be stepped |                  |     |  |
|             | Construct<br>-ion                                                                       | houses                                                   |                                                    | -HH No.5, the construction for kitchen, toilet and water tank seems to be st                   |                  |     |  |
|             | -1011                                                                                   | comple                                                   | eteu   agaii                                       | again.                                                                                         |                  |     |  |
|             |                                                                                         | (2)                                                      |                                                    |                                                                                                |                  |     |  |
|             |                                                                                         |                                                          | HF                                                 | HH No. 5                                                                                       |                  |     |  |
|             |                                                                                         |                                                          |                                                    |                                                                                                |                  |     |  |
|             |                                                                                         |                                                          |                                                    |                                                                                                |                  |     |  |
|             |                                                                                         |                                                          |                                                    |                                                                                                |                  |     |  |
|             |                                                                                         |                                                          |                                                    |                                                                                                |                  |     |  |
|             |                                                                                         |                                                          |                                                    |                                                                                                |                  |     |  |
|             |                                                                                         |                                                          |                                                    |                                                                                                |                  |     |  |
|             |                                                                                         |                                                          |                                                    |                                                                                                |                  |     |  |
|             |                                                                                         |                                                          |                                                    |                                                                                                |                  |     |  |
| 3           | Living                                                                                  | Descrip                                                  | otion                                              |                                                                                                |                  |     |  |
|             | Status of                                                                               | (1) Hou                                                  | ise ownersh                                        | ip                                                                                             |                  |     |  |
|             | PAPs                                                                                    |                                                          | (1)-1 No. o                                        | f house that are                                                                               | owned by PAPs (4 | 14) |  |
|             | (Sold                                                                                   |                                                          | (1)-2 No. of house that were sold (24)             |                                                                                                |                  |     |  |
|             | house,                                                                                  | (2) Livii                                                | Living condition                                   |                                                                                                |                  |     |  |
|             | renting,                                                                                |                                                          | (2)-1 No. of houses where PAPs live (36)           |                                                                                                |                  |     |  |
|             | etc.)                                                                                   |                                                          |                                                    | -2 No. of houses where original PAPs do not live (28)                                          |                  |     |  |
|             |                                                                                         |                                                          |                                                    | -3 No. of houses where nobody lives (4)                                                        |                  |     |  |
|             |                                                                                         |                                                          | cation Map: See ANNEX.2                            |                                                                                                |                  |     |  |
| 4           | Other issue                                                                             |                                                          |                                                    |                                                                                                |                  |     |  |
|             |                                                                                         | Drainage <u>Description</u>                              |                                                    |                                                                                                |                  |     |  |
|             | condition for                                                                           |                                                          |                                                    |                                                                                                |                  |     |  |
|             | rain water in                                                                           |                                                          | ondition                                           | No. of HHs                                                                                     | Previous week    |     |  |
|             | their<br>compounds                                                                      |                                                          | maition                                            | This week condition                                                                            | condition        |     |  |
|             | Compounds                                                                               |                                                          | vel 1                                              | 63                                                                                             | 63               |     |  |
|             |                                                                                         |                                                          | vel 2                                              | 5                                                                                              | 5                |     |  |
|             |                                                                                         |                                                          | vel 3                                              | 0                                                                                              | 0                |     |  |
|             |                                                                                         |                                                          |                                                    | 0                                                                                              | 0                |     |  |
|             | Level 4 0 0                                                                             |                                                          |                                                    |                                                                                                |                  |     |  |
|             |                                                                                         | <evaluation criteria=""></evaluation>                    |                                                    |                                                                                                |                  |     |  |
|             | Level 1                                                                                 |                                                          |                                                    |                                                                                                |                  |     |  |
|             | -No mud and no standing water with their own drainage system in their compound  Level 2 |                                                          |                                                    | rainage system in their compound                                                               |                  |     |  |
|             |                                                                                         |                                                          |                                                    | , , , , , , , , , , , , , , , , , , , ,                                                        |                  |     |  |
|             |                                                                                         | -No mud and no standing water in their compound  Level 3 |                                                    |                                                                                                |                  | nd  |  |
|             |                                                                                         |                                                          |                                                    |                                                                                                |                  |     |  |
|             | - Some or little mud and standing water in their compound  Level 4                      |                                                          |                                                    |                                                                                                | compound         |     |  |
|             |                                                                                         |                                                          |                                                    |                                                                                                |                  |     |  |
|             |                                                                                         | -A                                                       | -A lot of mud and standing water in their compound |                                                                                                |                  |     |  |