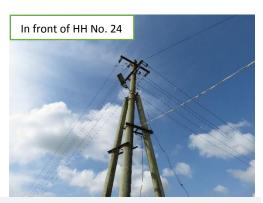

# **Description**

- -Electricity comes regularly.
- -Electric poles and transformer are being supported with a good foundation.
- -There was a hole at an electric pole which was hit by a truck car but the electric pole was renovated.