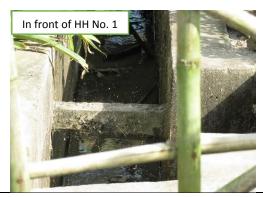

# **Weekly Field Report**

Surveyor: Zaw La

Date Visited: 13.10.2016

Time Visited: 16:00 to 16:30

Weather Condition: sunny

The last time of heavy raining: - this morning

| No | Item             | Condition                               | Description and Photos                                                                                                                                                                                                                                                                 |  |  |
|----|------------------|-----------------------------------------|----------------------------------------------------------------------------------------------------------------------------------------------------------------------------------------------------------------------------------------------------------------------------------------|--|--|
| 1  | Condition o      | of -                                    |                                                                                                                                                                                                                                                                                        |  |  |
|    | (1). Well        | Improved□<br>Same <b>©</b> *<br>Worse □ | Description & Photos: -See ANNEX.1 - Water from only one open-well is clean and can be used for drinking and living but the other open-well need to be cleaned as there is some trashes in the well. The                                                                               |  |  |
|    |                  | *as last<br>week                        | amount of water in both wells is also being increased during these days. There are four tube wells in the relocation site. Among them, two of the hand pumps need to be repaired, but people can get water from their own tube-wells, one open-well and the rest of one hand pump.     |  |  |
|    | (2).<br>Drainage | Improved□ Same ■* Worse □ *as last week | Description  There is some amount of water in the drainage canals due to the rain yesterday and some places of stream seem to be blocking at the moment. The stream along the drainage canal may need to be rehabilitated in order to improve the water-flow along the stream.  Photos |  |  |
|    |                  |                                         | Near Well No. 1  Near HH No. 48                                                                                                                                                                                                                                                        |  |  |
|    |                  |                                         | Near HH No. 1  Near HH No. 1                                                                                                                                                                                                                                                           |  |  |
|    |                  |                                         |                                                                                                                                                                                                                                                                                        |  |  |