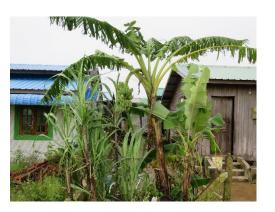

# 4 (2) Plantation

# Description

-In front of their compounds, the people planted shady trees, fruit trees, vegetables and floral plants.

| Туре            | No. of HHs | Remarks                                              |  |
|-----------------|------------|------------------------------------------------------|--|
| Shady tree 21   |            | Albizzia, Indian almond, etc.                        |  |
|                 |            | HH No. 2, 3, 14, 15,16, 17, 18, 19, 20, 23, 25, 26,  |  |
|                 |            | 27, 32, 33, 39, 41, 44, 48, 58 and 65                |  |
| Fruit tree 27   |            | Banana, Mango, sugarcane, coconut, citrus, etc.      |  |
|                 |            | HH No.1, 2, 3, 4, 8, 9, 11, 17, 24, 25, 27, 29, 30,  |  |
|                 |            | 34, 36, 37, 38, 39, 40, 41, 43, 45, 46, 47, 48, 65   |  |
|                 |            | and 67                                               |  |
| Vegetable       | 11         | Spices, peas, roselle, etc.                          |  |
|                 |            | HH No. 15, 23, 25, 38, 39, 40, 42,45, 58, 63 and 67  |  |
| Floral plant 26 |            | Many species.                                        |  |
|                 |            | HH No. 2, 9, 14, 15, 17, 18, 19, 21, 26, 27, 30, 31, |  |
|                 |            | 32, 33, 38, 39, 40, 41, 42, 43, 47, 48, 58, 59, 62   |  |
|                 |            | and 65                                               |  |