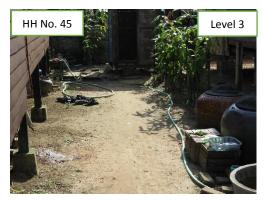

#### **Photos**

| Nic         | Itom                                                                                    | Condit:                                                  | ion Da                                             | rintion and Di                                                                                 | tos              |     |  |
|-------------|-----------------------------------------------------------------------------------------|----------------------------------------------------------|----------------------------------------------------|------------------------------------------------------------------------------------------------|------------------|-----|--|
| No <b>2</b> | Item<br>House                                                                           | Conditi<br>No. of                                        |                                                    | Description and Photos                                                                         |                  |     |  |
| 2           |                                                                                         |                                                          |                                                    | Description  HH No. 5. the construction for kitchen, tailet and water tank seems to be stepped |                  |     |  |
|             | Construct<br>-ion                                                                       | houses                                                   |                                                    | -HH No.5, the construction for kitchen, toilet and water tank seems to be st                   |                  |     |  |
|             | -1011                                                                                   | comple                                                   | eteu   agaii                                       | again.                                                                                         |                  |     |  |
|             |                                                                                         | (2)                                                      |                                                    |                                                                                                |                  |     |  |
|             |                                                                                         |                                                          | HF                                                 | HH No. 5                                                                                       |                  |     |  |
|             |                                                                                         |                                                          |                                                    |                                                                                                |                  |     |  |
|             |                                                                                         |                                                          |                                                    |                                                                                                |                  |     |  |
|             |                                                                                         |                                                          |                                                    |                                                                                                |                  |     |  |
|             |                                                                                         |                                                          |                                                    |                                                                                                |                  |     |  |
|             |                                                                                         |                                                          |                                                    |                                                                                                |                  |     |  |
|             |                                                                                         |                                                          |                                                    |                                                                                                |                  |     |  |
|             |                                                                                         |                                                          |                                                    |                                                                                                |                  |     |  |
|             |                                                                                         |                                                          |                                                    |                                                                                                |                  |     |  |
| 3           | Living                                                                                  | Descrip                                                  | otion                                              |                                                                                                |                  |     |  |
|             | Status of                                                                               | (1) Hou                                                  | ise ownersh                                        | ip                                                                                             |                  |     |  |
|             | PAPs                                                                                    |                                                          | (1)-1 No. o                                        | f house that are                                                                               | owned by PAPs (4 | 14) |  |
|             | (Sold                                                                                   |                                                          | (1)-2 No. of house that were sold (24)             |                                                                                                |                  |     |  |
|             | house,                                                                                  | (2) Livii                                                | Living condition                                   |                                                                                                |                  |     |  |
|             | renting,                                                                                |                                                          | (2)-1 No. of houses where PAPs live (36)           |                                                                                                |                  |     |  |
|             | etc.)                                                                                   |                                                          |                                                    | -2 No. of houses where original PAPs do not live (28)                                          |                  |     |  |
|             |                                                                                         |                                                          |                                                    | -3 No. of houses where nobody lives (4)                                                        |                  |     |  |
|             |                                                                                         |                                                          | cation Map: See ANNEX.2                            |                                                                                                |                  |     |  |
| 4           | Other issue                                                                             |                                                          |                                                    |                                                                                                |                  |     |  |
|             |                                                                                         | Drainage <u>Description</u>                              |                                                    |                                                                                                |                  |     |  |
|             | condition for                                                                           |                                                          |                                                    |                                                                                                |                  |     |  |
|             | rain water in                                                                           |                                                          | ondition                                           | No. of HHs                                                                                     | Previous week    |     |  |
|             | their<br>compounds                                                                      |                                                          | maition                                            | This week condition                                                                            | condition        |     |  |
|             | Compounds                                                                               |                                                          | vel 1                                              | 63                                                                                             | 63               |     |  |
|             |                                                                                         |                                                          | vel 2                                              | 5                                                                                              | 5                |     |  |
|             |                                                                                         |                                                          | vel 3                                              | 0                                                                                              | 0                |     |  |
|             |                                                                                         |                                                          |                                                    | 0                                                                                              | 0                |     |  |
|             | Level 4 0 0                                                                             |                                                          |                                                    |                                                                                                |                  |     |  |
|             |                                                                                         | <evaluation criteria=""></evaluation>                    |                                                    |                                                                                                |                  |     |  |
|             | Level 1                                                                                 |                                                          |                                                    |                                                                                                |                  |     |  |
|             | -No mud and no standing water with their own drainage system in their compound  Level 2 |                                                          |                                                    | rainage system in their compound                                                               |                  |     |  |
|             |                                                                                         |                                                          |                                                    | , , , , , , , , , , , , , , , , , , , ,                                                        |                  |     |  |
|             |                                                                                         | -No mud and no standing water in their compound  Level 3 |                                                    |                                                                                                |                  | nd  |  |
|             |                                                                                         |                                                          |                                                    |                                                                                                |                  |     |  |
|             | - Some or little mud and standing water in their compound  Level 4                      |                                                          |                                                    |                                                                                                | compound         |     |  |
|             |                                                                                         |                                                          |                                                    |                                                                                                |                  |     |  |
|             |                                                                                         | -A                                                       | -A lot of mud and standing water in their compound |                                                                                                |                  |     |  |