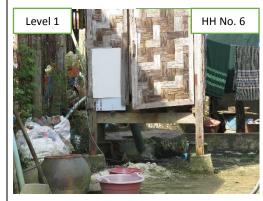

#### **Photos**

| Nic         | Itom                                                                                    | Condit:                                                  | ion Da                                             | rintion and Di                                                                                 | tos              |     |  |
|-------------|-----------------------------------------------------------------------------------------|----------------------------------------------------------|----------------------------------------------------|------------------------------------------------------------------------------------------------|------------------|-----|--|
| No <b>2</b> | Item<br>House                                                                           | Conditi<br>No. of                                        |                                                    | Description and Photos                                                                         |                  |     |  |
| 2           |                                                                                         |                                                          |                                                    | Description  HH No. 5. the construction for kitchen, tailet and water tank seems to be stepped |                  |     |  |
|             | Construct<br>-ion                                                                       | houses                                                   |                                                    | -HH No.5, the construction for kitchen, toilet and water tank seems to be st                   |                  |     |  |
|             | -1011                                                                                   | comple                                                   | eteu   agaii                                       | again.                                                                                         |                  |     |  |
|             |                                                                                         | (2)                                                      |                                                    |                                                                                                |                  |     |  |
|             |                                                                                         |                                                          | HF                                                 | HH No. 5                                                                                       |                  |     |  |
|             |                                                                                         |                                                          |                                                    |                                                                                                |                  |     |  |
|             |                                                                                         |                                                          |                                                    |                                                                                                |                  |     |  |
|             |                                                                                         |                                                          |                                                    |                                                                                                |                  |     |  |
|             |                                                                                         |                                                          |                                                    |                                                                                                |                  |     |  |
|             |                                                                                         |                                                          |                                                    |                                                                                                |                  |     |  |
|             |                                                                                         |                                                          |                                                    |                                                                                                |                  |     |  |
|             |                                                                                         |                                                          |                                                    |                                                                                                |                  |     |  |
|             |                                                                                         |                                                          |                                                    |                                                                                                |                  |     |  |
| 3           | Living                                                                                  | Descrip                                                  | otion                                              |                                                                                                |                  |     |  |
|             | Status of                                                                               | (1) Hou                                                  | ise ownersh                                        | ip                                                                                             |                  |     |  |
|             | PAPs                                                                                    |                                                          | (1)-1 No. o                                        | f house that are                                                                               | owned by PAPs (4 | 14) |  |
|             | (Sold                                                                                   |                                                          | (1)-2 No. of house that were sold (24)             |                                                                                                |                  |     |  |
|             | house,                                                                                  | (2) Livii                                                | Living condition                                   |                                                                                                |                  |     |  |
|             | renting,                                                                                |                                                          | (2)-1 No. of houses where PAPs live (36)           |                                                                                                |                  |     |  |
|             | etc.)                                                                                   |                                                          |                                                    | -2 No. of houses where original PAPs do not live (28)                                          |                  |     |  |
|             |                                                                                         |                                                          |                                                    | -3 No. of houses where nobody lives (4)                                                        |                  |     |  |
|             |                                                                                         |                                                          | cation Map: See ANNEX.2                            |                                                                                                |                  |     |  |
| 4           | Other issue                                                                             |                                                          |                                                    |                                                                                                |                  |     |  |
|             |                                                                                         | Drainage <u>Description</u>                              |                                                    |                                                                                                |                  |     |  |
|             | condition for                                                                           |                                                          |                                                    |                                                                                                |                  |     |  |
|             | rain water in                                                                           |                                                          | ondition                                           | No. of HHs                                                                                     | Previous week    |     |  |
|             | their<br>compounds                                                                      |                                                          | maition                                            | This week condition                                                                            | condition        |     |  |
|             | Compounds                                                                               |                                                          | vel 1                                              | 63                                                                                             | 63               |     |  |
|             |                                                                                         |                                                          | vel 2                                              | 5                                                                                              | 5                |     |  |
|             |                                                                                         |                                                          | vel 3                                              | 0                                                                                              | 0                |     |  |
|             |                                                                                         |                                                          |                                                    | 0                                                                                              | 0                |     |  |
|             | Level 4 0 0                                                                             |                                                          |                                                    |                                                                                                |                  |     |  |
|             |                                                                                         | <evaluation criteria=""></evaluation>                    |                                                    |                                                                                                |                  |     |  |
|             | Level 1                                                                                 |                                                          |                                                    |                                                                                                |                  |     |  |
|             | -No mud and no standing water with their own drainage system in their compound  Level 2 |                                                          |                                                    | rainage system in their compound                                                               |                  |     |  |
|             |                                                                                         |                                                          |                                                    | , , , , , , , , , , , , , , , , , , , ,                                                        |                  |     |  |
|             |                                                                                         | -No mud and no standing water in their compound  Level 3 |                                                    |                                                                                                |                  | nd  |  |
|             |                                                                                         |                                                          |                                                    |                                                                                                |                  |     |  |
|             | - Some or little mud and standing water in their compound  Level 4                      |                                                          |                                                    |                                                                                                | compound         |     |  |
|             |                                                                                         |                                                          |                                                    |                                                                                                |                  |     |  |
|             |                                                                                         | -A                                                       | -A lot of mud and standing water in their compound |                                                                                                |                  |     |  |