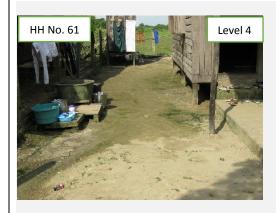

#### **Photos**

| Nic         | Itom                                                                                    | Condit:                                                  | ion Da                                             | rintion and Di                                                                                 | tos              |     |  |
|-------------|-----------------------------------------------------------------------------------------|----------------------------------------------------------|----------------------------------------------------|------------------------------------------------------------------------------------------------|------------------|-----|--|
| No <b>2</b> | Item<br>House                                                                           | Conditi<br>No. of                                        |                                                    | Description and Photos                                                                         |                  |     |  |
| 2           |                                                                                         |                                                          |                                                    | Description  HH No. 5. the construction for kitchen, tailet and water tank seems to be stepped |                  |     |  |
|             | Construct<br>-ion                                                                       | houses                                                   |                                                    | -HH No.5, the construction for kitchen, toilet and water tank seems to be st                   |                  |     |  |
|             | -1011                                                                                   | comple                                                   | eteu   agaii                                       | again.                                                                                         |                  |     |  |
|             |                                                                                         | (2)                                                      |                                                    |                                                                                                |                  |     |  |
|             |                                                                                         |                                                          | HF                                                 | HH No. 5                                                                                       |                  |     |  |
|             |                                                                                         |                                                          |                                                    |                                                                                                |                  |     |  |
|             |                                                                                         |                                                          |                                                    |                                                                                                |                  |     |  |
|             |                                                                                         |                                                          |                                                    |                                                                                                |                  |     |  |
|             |                                                                                         |                                                          |                                                    |                                                                                                |                  |     |  |
|             |                                                                                         |                                                          |                                                    |                                                                                                |                  |     |  |
|             |                                                                                         |                                                          |                                                    |                                                                                                |                  |     |  |
|             |                                                                                         |                                                          |                                                    |                                                                                                |                  |     |  |
|             |                                                                                         |                                                          |                                                    |                                                                                                |                  |     |  |
| 3           | Living                                                                                  | Descrip                                                  | otion                                              |                                                                                                |                  |     |  |
|             | Status of                                                                               | (1) Hou                                                  | ise ownersh                                        | ip                                                                                             |                  |     |  |
|             | PAPs                                                                                    |                                                          | (1)-1 No. o                                        | f house that are                                                                               | owned by PAPs (4 | 14) |  |
|             | (Sold                                                                                   |                                                          | (1)-2 No. of house that were sold (24)             |                                                                                                |                  |     |  |
|             | house,                                                                                  | (2) Livii                                                | Living condition                                   |                                                                                                |                  |     |  |
|             | renting,                                                                                |                                                          | (2)-1 No. of houses where PAPs live (36)           |                                                                                                |                  |     |  |
|             | etc.)                                                                                   |                                                          |                                                    | -2 No. of houses where original PAPs do not live (28)                                          |                  |     |  |
|             |                                                                                         |                                                          |                                                    | -3 No. of houses where nobody lives (4)                                                        |                  |     |  |
|             |                                                                                         |                                                          | cation Map: See ANNEX.2                            |                                                                                                |                  |     |  |
| 4           | Other issue                                                                             |                                                          |                                                    |                                                                                                |                  |     |  |
|             |                                                                                         | Drainage <u>Description</u>                              |                                                    |                                                                                                |                  |     |  |
|             | condition for                                                                           |                                                          |                                                    |                                                                                                |                  |     |  |
|             | rain water in                                                                           |                                                          | ondition                                           | No. of HHs                                                                                     | Previous week    |     |  |
|             | their<br>compounds                                                                      |                                                          | maition                                            | This week condition                                                                            | condition        |     |  |
|             | Compounds                                                                               |                                                          | vel 1                                              | 63                                                                                             | 63               |     |  |
|             |                                                                                         |                                                          | vel 2                                              | 5                                                                                              | 5                |     |  |
|             |                                                                                         |                                                          | vel 3                                              | 0                                                                                              | 0                |     |  |
|             |                                                                                         |                                                          |                                                    | 0                                                                                              | 0                |     |  |
|             | Level 4 0 0                                                                             |                                                          |                                                    |                                                                                                |                  |     |  |
|             |                                                                                         | <evaluation criteria=""></evaluation>                    |                                                    |                                                                                                |                  |     |  |
|             | Level 1                                                                                 |                                                          |                                                    |                                                                                                |                  |     |  |
|             | -No mud and no standing water with their own drainage system in their compound  Level 2 |                                                          |                                                    | rainage system in their compound                                                               |                  |     |  |
|             |                                                                                         |                                                          |                                                    | , , , , , , , , , , , , , , , , , , , ,                                                        |                  |     |  |
|             |                                                                                         | -No mud and no standing water in their compound  Level 3 |                                                    |                                                                                                |                  | nd  |  |
|             |                                                                                         |                                                          |                                                    |                                                                                                |                  |     |  |
|             | - Some or little mud and standing water in their compound  Level 4                      |                                                          |                                                    |                                                                                                | compound         |     |  |
|             |                                                                                         |                                                          |                                                    |                                                                                                |                  |     |  |
|             |                                                                                         | -A                                                       | -A lot of mud and standing water in their compound |                                                                                                |                  |     |  |