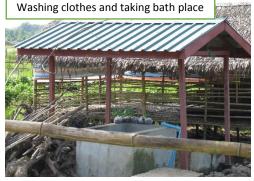

#### **Description**

- People do not want to use garbage pit again.
- They do not like people to take washing clothes and showering near the well and therefore garbage pit was demolished and water storage tank has been constructed instead of it.
- -Trash from all houses will be collected by garbage truck biweekly until starting of the community fund.
- -There was a small seasonal vegetable planting field at the backside of Third Row. Now the season is over and there will be a small plantation field in next season.