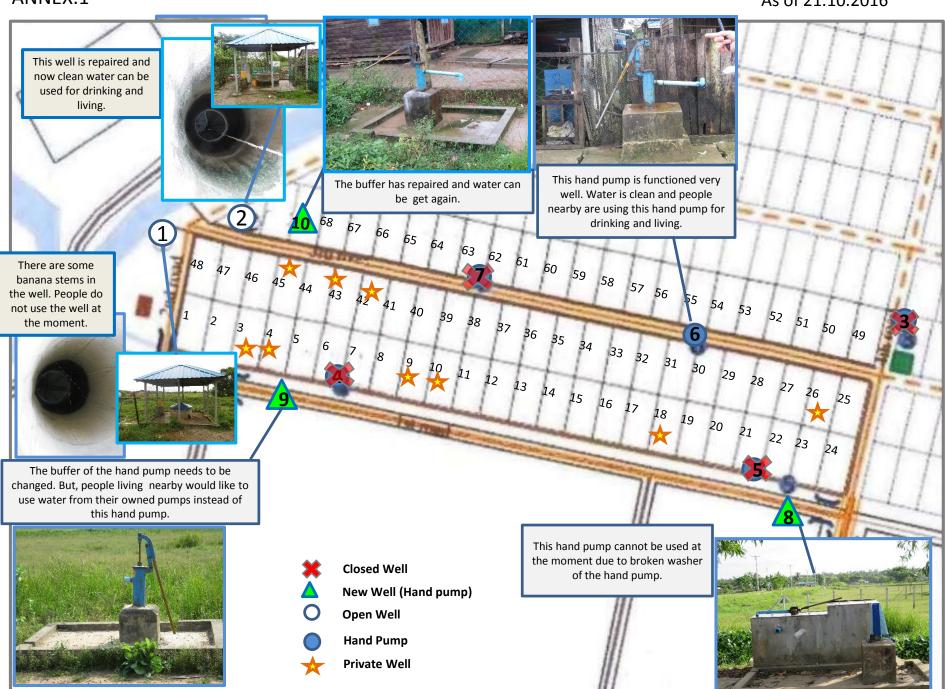

# **Weekly Field Report**

Surveyor: Zaw La

Date Visited: 13.10.2016

Time Visited: 16:00 to 16:30

Weather Condition: sunny

The last time of heavy raining: - this morning

| No | Item             | Condition                               | Description and Photos                                                                                                                                                                                                                                                                 |  |  |
|----|------------------|-----------------------------------------|----------------------------------------------------------------------------------------------------------------------------------------------------------------------------------------------------------------------------------------------------------------------------------------|--|--|
| 1  | Condition o      | of -                                    |                                                                                                                                                                                                                                                                                        |  |  |
|    | (1). Well        | Improved□<br>Same <b>©</b> *<br>Worse □ | Description & Photos: -See ANNEX.1 - Water from only one open-well is clean and can be used for drinking and living but the other open-well need to be cleaned as there is some trashes in the well. The                                                                               |  |  |
|    |                  | *as last<br>week                        | amount of water in both wells is also being increased during these days. There are four tube wells in the relocation site. Among them, two of the hand pumps need to be repaired, but people can get water from their own tube-wells, one open-well and the rest of one hand pump.     |  |  |
|    | (2).<br>Drainage | Improved□ Same ■* Worse □ *as last week | Description  There is some amount of water in the drainage canals due to the rain yesterday and some places of stream seem to be blocking at the moment. The stream along the drainage canal may need to be rehabilitated in order to improve the water-flow along the stream.  Photos |  |  |
|    |                  |                                         | Near Well No. 1  Near HH No. 48                                                                                                                                                                                                                                                        |  |  |
|    |                  |                                         | Near HH No. 1  Near HH No. 1                                                                                                                                                                                                                                                           |  |  |
|    |                  |                                         |                                                                                                                                                                                                                                                                                        |  |  |