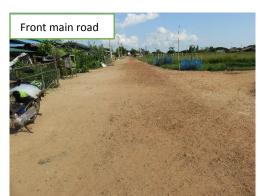

(3). Road

Improved

0\*

Same □

Worse □
\*as last
week

### Description

-The roads are dry and no problem for walking.

#### **Photos**

(4). Garbage Condition

Improved□ Same **©**\*

Worse □