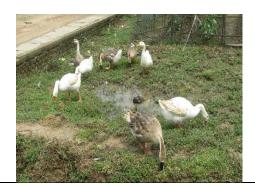

# 4 (3) Livestock

# **Description**

-The people are raising chicken, ducks, goats, pigs and cows.
-Even though they have cows, some PAPs do not keep their cows in relocation site instead they keep in their farms or other places.

| Туре        | No. of HHs | Remarks             |
|-------------|------------|---------------------|
| Cow         | 4          | HH No. 1, 42, 47    |
|             |            | and 54              |
| Pig         | 1          | HH No. 48           |
| Goat        | 3          | HH No.15, 47, 50    |
| Chicken and | 18         | HH No. 3, 4, 8, 12, |
| ducks       |            | 14, 15, 20, 28, 30, |
|             |            | 32, 41, 47, 50, 51, |
|             |            | 52, 54, 56 and 62   |