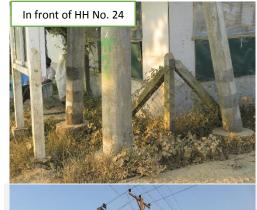

## **Description**

- -Electricity comes regularly.
- -Electric poles and transformer are being supported with a good foundation.
- -There was a hole at an electric pole which was hit by a truck car but the electric pole was renovated.