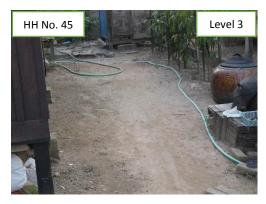

## **Photos**

| NI- | 14                                                                             | <u> </u>                                           |                                          | D                                                                 | :                                |                     |                                             |  |  |
|-----|--------------------------------------------------------------------------------|----------------------------------------------------|------------------------------------------|-------------------------------------------------------------------|----------------------------------|---------------------|---------------------------------------------|--|--|
| No  | Item                                                                           |                                                    | ndition                                  | Description and Photos                                            |                                  |                     |                                             |  |  |
| 2   | House                                                                          |                                                    | o. of                                    | <u>Description</u>                                                |                                  |                     |                                             |  |  |
|     | Construct                                                                      |                                                    | uses not                                 |                                                                   |                                  | ruction for kitchen | , toilet and water tank seems to be stopped |  |  |
|     | -ion                                                                           |                                                    | mpleted                                  | again.                                                            | •                                |                     |                                             |  |  |
|     |                                                                                | (2)                                                |                                          |                                                                   |                                  |                     |                                             |  |  |
|     |                                                                                |                                                    |                                          | HH No. 5                                                          |                                  |                     |                                             |  |  |
|     |                                                                                |                                                    |                                          |                                                                   |                                  |                     |                                             |  |  |
|     |                                                                                |                                                    |                                          |                                                                   |                                  |                     |                                             |  |  |
|     |                                                                                |                                                    |                                          |                                                                   |                                  |                     |                                             |  |  |
|     |                                                                                |                                                    |                                          |                                                                   |                                  |                     |                                             |  |  |
|     |                                                                                |                                                    |                                          |                                                                   |                                  |                     |                                             |  |  |
|     |                                                                                |                                                    |                                          |                                                                   |                                  |                     |                                             |  |  |
|     |                                                                                |                                                    |                                          |                                                                   |                                  |                     |                                             |  |  |
|     |                                                                                |                                                    |                                          |                                                                   | 1                                |                     | <b></b>                                     |  |  |
| 3   | Living                                                                         | De                                                 | scription                                |                                                                   |                                  |                     |                                             |  |  |
|     | Status of                                                                      | (1)                                                | House ow                                 | nershi                                                            | ρ                                |                     |                                             |  |  |
|     | PAPs                                                                           |                                                    | (1)-1                                    | No. of                                                            | house that are                   | owned by PAPs (4    | 14)                                         |  |  |
|     | (Sold                                                                          |                                                    | (1)-2 No. of house that were sold (24)   |                                                                   |                                  |                     |                                             |  |  |
|     | house,                                                                         | (2)                                                | Living condition                         |                                                                   |                                  |                     |                                             |  |  |
|     | renting,                                                                       |                                                    | (2)-1 No. of houses where PAPs live (36) |                                                                   |                                  |                     |                                             |  |  |
|     | etc.)                                                                          |                                                    |                                          | (2)-2 No. of houses where original PAPs do not live (29)          |                                  |                     |                                             |  |  |
|     |                                                                                |                                                    |                                          | (2)-3 No. of houses where nobody lives (3) ation Map: See ANNEX.2 |                                  |                     |                                             |  |  |
| _   | Oth on issue                                                                   |                                                    | cation ivia                              | o: See <i>F</i>                                                   | ANNEX.2                          |                     |                                             |  |  |
| 4   |                                                                                | Other issue                                        |                                          |                                                                   |                                  |                     |                                             |  |  |
|     | condition fo                                                                   | (1). Drainage Description                          |                                          |                                                                   |                                  |                     |                                             |  |  |
|     | rain water i                                                                   |                                                    |                                          |                                                                   | No. of HHs                       |                     |                                             |  |  |
|     | their                                                                          |                                                    | Conditio                                 | _                                                                 | This week                        | Previous week       |                                             |  |  |
|     | compounds                                                                      | 5                                                  | Contacto                                 |                                                                   | condition                        | condition           |                                             |  |  |
|     | '                                                                              |                                                    | Level 1                                  |                                                                   | 63                               | 63                  |                                             |  |  |
|     |                                                                                |                                                    | Level 2                                  |                                                                   | 5                                | 5                   |                                             |  |  |
|     |                                                                                |                                                    | Level 3                                  |                                                                   | 0                                | 0                   |                                             |  |  |
|     |                                                                                |                                                    | Level 4                                  |                                                                   | 0                                | 0                   |                                             |  |  |
|     |                                                                                |                                                    |                                          |                                                                   |                                  |                     |                                             |  |  |
|     |                                                                                |                                                    | <evaluation criteria=""></evaluation>    |                                                                   |                                  |                     |                                             |  |  |
|     |                                                                                | Level 1                                            |                                          |                                                                   |                                  |                     |                                             |  |  |
|     | -No mud and no standing water with their own drainage system in their compound |                                                    |                                          |                                                                   | rainage system in their compound |                     |                                             |  |  |
|     | Level 2                                                                        |                                                    |                                          |                                                                   |                                  |                     |                                             |  |  |
|     |                                                                                | -No mud and no standing water in their compound    |                                          |                                                                   |                                  | nd                  |                                             |  |  |
|     | Level 3                                                                        |                                                    |                                          |                                                                   |                                  |                     |                                             |  |  |
|     | - Some or little mud and standing water in their compound                      |                                                    |                                          |                                                                   |                                  | compound            |                                             |  |  |
|     | Level 4  A lot of mud and standing water in their compound                     |                                                    |                                          |                                                                   |                                  | und                 |                                             |  |  |
|     |                                                                                | -A lot of mud and standing water in their compound |                                          |                                                                   |                                  |                     |                                             |  |  |