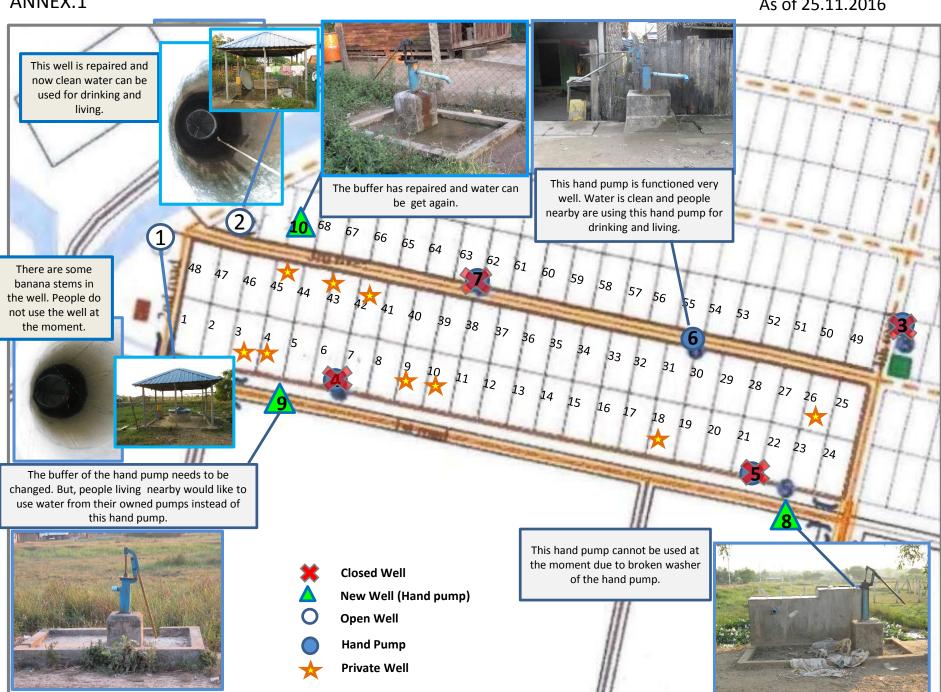

# **Weekly Field Report**

Surveyor: Zaw La

<u>Date Visited: 25.11.2016</u> <u>Time Visited: 15:00 to 16:00</u> Weather Condition: sunny
The last time of heavy raining: -

| No | Item             | Condition                                | Description and Photos                                                                                                                                                                                                                                                                                                                                                                                         |  |  |  |  |
|----|------------------|------------------------------------------|----------------------------------------------------------------------------------------------------------------------------------------------------------------------------------------------------------------------------------------------------------------------------------------------------------------------------------------------------------------------------------------------------------------|--|--|--|--|
| 1  | Condition of     | of -                                     |                                                                                                                                                                                                                                                                                                                                                                                                                |  |  |  |  |
|    | (1). Well        | Improved□ Same * Worse □  *as last week  | Description & Photos: -See ANNEX.1 - Water from only one open-well is clean and can be used for drinking and living but the other open-well need to be cleaned as there is some trashes in the well. There are four tube wells in the relocation site. Among them, two of the hand pumps need to be repaired, but people can get water from their own tube-wells, one open-well and the rest of one hand pump. |  |  |  |  |
|    | (2).<br>Drainage | Improved□ Same   * Worse □ *as last week | Description  There is some amount of water in the drainage canals and some places of stream seem to be blocking at the moment. The stream along the drainage canal may need to be rehabilitated in order to improve the water-flow along the stream.  Photos                                                                                                                                                   |  |  |  |  |
|    |                  |                                          | Near Well No. 1  Near HH No. 48                                                                                                                                                                                                                                                                                                                                                                                |  |  |  |  |
|    |                  |                                          | Near HH No. 1  Near HH No. 1                                                                                                                                                                                                                                                                                                                                                                                   |  |  |  |  |