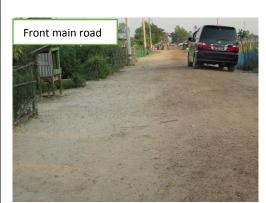

(3). Road

Improved

0\*

Same  $\square$ 

Worse □
\*as last
week

## **Description**

-The roads are dry and no problem for walking.