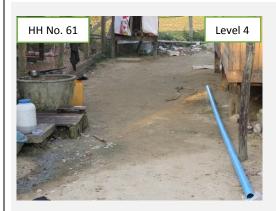

## **Photos**

| NI- | 14                                                                             | <u> </u>                                           |                                          | D                                                                 | :                                |                     |                                             |  |  |
|-----|--------------------------------------------------------------------------------|----------------------------------------------------|------------------------------------------|-------------------------------------------------------------------|----------------------------------|---------------------|---------------------------------------------|--|--|
| No  | Item                                                                           |                                                    | ndition                                  | Description and Photos                                            |                                  |                     |                                             |  |  |
| 2   | House                                                                          |                                                    | o. of                                    | <u>Description</u>                                                |                                  |                     |                                             |  |  |
|     | Construct                                                                      |                                                    | uses not                                 |                                                                   |                                  | ruction for kitchen | , toilet and water tank seems to be stopped |  |  |
|     | -ion                                                                           |                                                    | mpleted                                  | again.                                                            | •                                |                     |                                             |  |  |
|     |                                                                                | (2)                                                |                                          |                                                                   |                                  |                     |                                             |  |  |
|     |                                                                                |                                                    |                                          | HH No. 5                                                          |                                  |                     |                                             |  |  |
|     |                                                                                |                                                    |                                          |                                                                   |                                  |                     |                                             |  |  |
|     |                                                                                |                                                    |                                          |                                                                   |                                  |                     |                                             |  |  |
|     |                                                                                |                                                    |                                          |                                                                   |                                  |                     |                                             |  |  |
|     |                                                                                |                                                    |                                          |                                                                   |                                  |                     |                                             |  |  |
|     |                                                                                |                                                    |                                          |                                                                   |                                  |                     |                                             |  |  |
|     |                                                                                |                                                    |                                          |                                                                   |                                  |                     |                                             |  |  |
|     |                                                                                |                                                    |                                          |                                                                   |                                  |                     |                                             |  |  |
|     |                                                                                |                                                    |                                          |                                                                   | 1                                |                     | <b></b>                                     |  |  |
| 3   | Living                                                                         | De                                                 | scription                                |                                                                   |                                  |                     |                                             |  |  |
|     | Status of                                                                      | (1)                                                | House ow                                 | nershi                                                            | ρ                                |                     |                                             |  |  |
|     | PAPs                                                                           |                                                    | (1)-1                                    | No. of                                                            | house that are                   | owned by PAPs (4    | 14)                                         |  |  |
|     | (Sold                                                                          |                                                    | (1)-2 No. of house that were sold (24)   |                                                                   |                                  |                     |                                             |  |  |
|     | house,                                                                         | (2)                                                | Living condition                         |                                                                   |                                  |                     |                                             |  |  |
|     | renting,                                                                       |                                                    | (2)-1 No. of houses where PAPs live (36) |                                                                   |                                  |                     |                                             |  |  |
|     | etc.)                                                                          |                                                    |                                          | (2)-2 No. of houses where original PAPs do not live (29)          |                                  |                     |                                             |  |  |
|     |                                                                                |                                                    |                                          | (2)-3 No. of houses where nobody lives (3) ation Map: See ANNEX.2 |                                  |                     |                                             |  |  |
| _   | Oth on issue                                                                   |                                                    | cation ivia                              | o: See <i>F</i>                                                   | ANNEX.2                          |                     |                                             |  |  |
| 4   |                                                                                | Other issue                                        |                                          |                                                                   |                                  |                     |                                             |  |  |
|     | condition fo                                                                   | (1). Drainage Description                          |                                          |                                                                   |                                  |                     |                                             |  |  |
|     | rain water i                                                                   |                                                    |                                          |                                                                   | No. of HHs                       |                     |                                             |  |  |
|     | their                                                                          |                                                    | Conditio                                 | _                                                                 | This week                        | Previous week       |                                             |  |  |
|     | compounds                                                                      | 5                                                  | Contacto                                 |                                                                   | condition                        | condition           |                                             |  |  |
|     | '                                                                              |                                                    | Level 1                                  |                                                                   | 63                               | 63                  |                                             |  |  |
|     |                                                                                |                                                    | Level 2                                  |                                                                   | 5                                | 5                   |                                             |  |  |
|     |                                                                                |                                                    | Level 3                                  |                                                                   | 0                                | 0                   |                                             |  |  |
|     |                                                                                |                                                    | Level 4                                  |                                                                   | 0                                | 0                   |                                             |  |  |
|     |                                                                                |                                                    |                                          |                                                                   |                                  |                     |                                             |  |  |
|     |                                                                                |                                                    | <evaluation criteria=""></evaluation>    |                                                                   |                                  |                     |                                             |  |  |
|     |                                                                                | Level 1                                            |                                          |                                                                   |                                  |                     |                                             |  |  |
|     | -No mud and no standing water with their own drainage system in their compound |                                                    |                                          |                                                                   | rainage system in their compound |                     |                                             |  |  |
|     | Level 2                                                                        |                                                    |                                          |                                                                   |                                  |                     |                                             |  |  |
|     |                                                                                | -No mud and no standing water in their compound    |                                          |                                                                   |                                  | nd                  |                                             |  |  |
|     | Level 3                                                                        |                                                    |                                          |                                                                   |                                  |                     |                                             |  |  |
|     | - Some or little mud and standing water in their compound                      |                                                    |                                          |                                                                   |                                  | compound            |                                             |  |  |
|     | Level 4  A lot of mud and standing water in their compound                     |                                                    |                                          |                                                                   |                                  | und                 |                                             |  |  |
|     |                                                                                | -A lot of mud and standing water in their compound |                                          |                                                                   |                                  |                     |                                             |  |  |