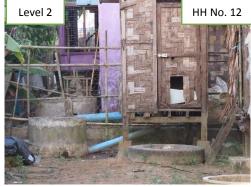

#### Level 2

- Fly proof toilet is needed to be repaired.
- -Rarely toilet unavailable