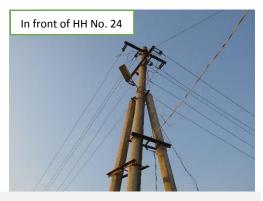

## **Description**

- -Electricity comes regularly.
- -Electric poles and transformer are being supported with a good foundation.
- -There was a hole at an electric pole which was hit by a truck car but the electric pole was renovated.