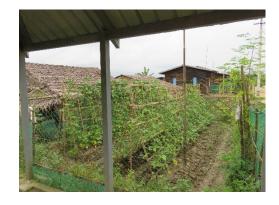

# Description

-In front of their compounds, the people planted shady trees, fruit trees, vegetables and floral plants.

| Туре            | No. of HHs | Remarks                                              |  |  |
|-----------------|------------|------------------------------------------------------|--|--|
| Shady tree      | 21         | Albizzia, Indian almond, etc.                        |  |  |
|                 |            | HH No. 2, 3, 14, 15,16, 17, 18, 19, 20, 23, 25, 26,  |  |  |
|                 |            | 27, 32, 33, 39, 41, 44, 48, 58 and 65                |  |  |
| Fruit tree 27   |            | Banana, Mango, sugarcane, coconut, citrus, etc.      |  |  |
|                 |            | HH No.1, 2, 3, 4, 8, 9, 11, 17, 24, 25, 27, 29, 30,  |  |  |
|                 |            | 34, 36, 37, 38, 39, 40, 41, 43, 45, 46, 47, 48, 65   |  |  |
|                 |            | and 67                                               |  |  |
| Vegetable       | 11         | Spices, peas, roselle, etc.                          |  |  |
|                 |            | HH No. 15, 23, 25, 38, 39, 40, 42,45, 58, 63 and 67  |  |  |
| Floral plant 26 |            | Many species.                                        |  |  |
|                 |            | HH No. 2, 9, 14, 15, 17, 18, 19, 21, 26, 27, 30, 31, |  |  |
|                 |            | 32, 33, 38, 39, 40, 41, 42, 43, 47, 48, 58, 59, 62   |  |  |
|                 |            | and 65                                               |  |  |