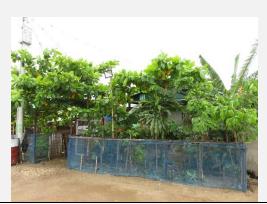

# Description

-In front of their compounds, the people planted shady trees, fruit trees, vegetables and floral plants.

| Туре            | No. of HHs | Remarks                                              |  |  |
|-----------------|------------|------------------------------------------------------|--|--|
| Shady tree      | 21         | Albizzia, Indian almond, etc.                        |  |  |
|                 |            | HH No. 2, 3, 14, 15,16, 17, 18, 19, 20, 23, 25, 26,  |  |  |
|                 |            | 27, 32, 33, 39, 41, 44, 48, 58 and 65                |  |  |
| Fruit tree 27   |            | Banana, Mango, sugarcane, coconut, citrus, etc.      |  |  |
|                 |            | HH No.1, 2, 3, 4, 8, 9, 11, 17, 24, 25, 27, 29, 30,  |  |  |
|                 |            | 34, 36, 37, 38, 39, 40, 41, 43, 45, 46, 47, 48, 65   |  |  |
|                 |            | and 67                                               |  |  |
| Vegetable       | 11         | Spices, peas, roselle, etc.                          |  |  |
|                 |            | HH No. 15, 23, 25, 38, 39, 40, 42,45, 58, 63 and 67  |  |  |
| Floral plant 26 |            | Many species.                                        |  |  |
|                 |            | HH No. 2, 9, 14, 15, 17, 18, 19, 21, 26, 27, 30, 31, |  |  |
|                 |            | 32, 33, 38, 39, 40, 41, 42, 43, 47, 48, 58, 59, 62   |  |  |
|                 |            | and 65                                               |  |  |