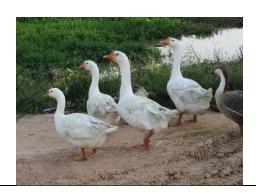

## **Description**

-The people are raising chicken, ducks, goats, pigs and cows.
-Even though they have cows, some PAPs do not keep their cows in relocation site instead they keep in their farms or other places.

| Туре        | No. of HHs | Remarks             |  |
|-------------|------------|---------------------|--|
| Cow         | 4          | HH No. 1, 42, 47    |  |
|             |            | and 54              |  |
| Pig         | 1          | HH No. 48           |  |
| Goat        | 3          | HH No.15, 47, 50    |  |
| Chicken and | 18         | HH No. 3, 4, 8, 12, |  |
| ducks       |            | 14, 15, 20, 28, 30, |  |
|             |            | 32, 41, 47, 50, 51, |  |
|             |            | 52, 54, 56 and 62   |  |