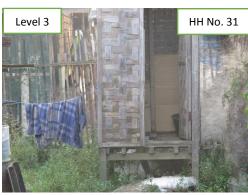

#### Level 3

- -- Fly proof toilet is needed to be repaired.
- -Often toilet unavailable
- -As the result of filling the soil and also due to the heavy rain, some toilets are inconvenience to use.