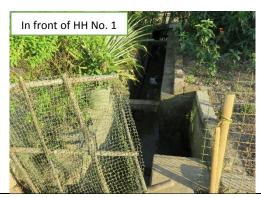

# **Weekly Field Report**

Surveyor: Zaw La

<u>Date Visited: 25.11.2016</u> <u>Time Visited: 15:00 to 16:00</u> Weather Condition: sunny
The last time of heavy raining: -

| No | Item             | Condition                                | Description and Photos                                                                                                                                                                                                                                                                                                                                                                                         |  |  |  |  |
|----|------------------|------------------------------------------|----------------------------------------------------------------------------------------------------------------------------------------------------------------------------------------------------------------------------------------------------------------------------------------------------------------------------------------------------------------------------------------------------------------|--|--|--|--|
| 1  | Condition of     | of -                                     |                                                                                                                                                                                                                                                                                                                                                                                                                |  |  |  |  |
|    | (1). Well        | Improved□ Same * Worse □  *as last week  | Description & Photos: -See ANNEX.1 - Water from only one open-well is clean and can be used for drinking and living but the other open-well need to be cleaned as there is some trashes in the well. There are four tube wells in the relocation site. Among them, two of the hand pumps need to be repaired, but people can get water from their own tube-wells, one open-well and the rest of one hand pump. |  |  |  |  |
|    | (2).<br>Drainage | Improved□ Same   * Worse □ *as last week | Description  There is some amount of water in the drainage canals and some places of stream seem to be blocking at the moment. The stream along the drainage canal may need to be rehabilitated in order to improve the water-flow along the stream.  Photos                                                                                                                                                   |  |  |  |  |
|    |                  |                                          | Near Well No. 1  Near HH No. 48                                                                                                                                                                                                                                                                                                                                                                                |  |  |  |  |
|    |                  |                                          | Near HH No. 1  Near HH No. 1                                                                                                                                                                                                                                                                                                                                                                                   |  |  |  |  |