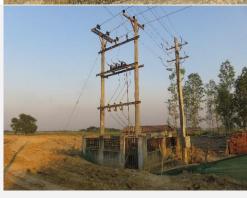

## **Description**

- -Electricity comes regularly.
- -Electric poles and transformer are being supported with a good foundation.
- -There was a hole at an electric pole which was hit by a truck car but the electric pole was renovated.