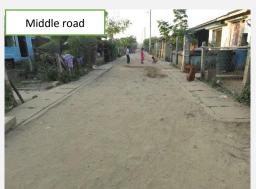

(3). Road

Improved

0\*

Same  $\square$ 

Worse □
\*as last
week

## **Description**

-The roads are dry and no problem for walking.