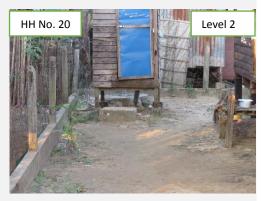

## **Photos**

| NI- | 14                                                                             | <u> </u>                                           |                                          | D                                                                 | :                                |                     |                                             |  |  |
|-----|--------------------------------------------------------------------------------|----------------------------------------------------|------------------------------------------|-------------------------------------------------------------------|----------------------------------|---------------------|---------------------------------------------|--|--|
| No  | Item                                                                           |                                                    | ndition                                  | Description and Photos                                            |                                  |                     |                                             |  |  |
| 2   | House                                                                          |                                                    | o. of                                    | <u>Description</u>                                                |                                  |                     |                                             |  |  |
|     | Construct                                                                      |                                                    | uses not                                 |                                                                   |                                  | ruction for kitchen | , toilet and water tank seems to be stopped |  |  |
|     | -ion                                                                           |                                                    | mpleted                                  | again.                                                            | •                                |                     |                                             |  |  |
|     |                                                                                | (2)                                                |                                          |                                                                   |                                  |                     |                                             |  |  |
|     |                                                                                |                                                    |                                          | HH No. 5                                                          |                                  |                     |                                             |  |  |
|     |                                                                                |                                                    |                                          |                                                                   |                                  |                     |                                             |  |  |
|     |                                                                                |                                                    |                                          |                                                                   |                                  |                     |                                             |  |  |
|     |                                                                                |                                                    |                                          |                                                                   |                                  |                     |                                             |  |  |
|     |                                                                                |                                                    |                                          |                                                                   |                                  |                     |                                             |  |  |
|     |                                                                                |                                                    |                                          |                                                                   |                                  |                     |                                             |  |  |
|     |                                                                                |                                                    |                                          |                                                                   |                                  |                     |                                             |  |  |
|     |                                                                                |                                                    |                                          |                                                                   |                                  |                     |                                             |  |  |
|     |                                                                                |                                                    |                                          |                                                                   | 1                                |                     | <b></b>                                     |  |  |
| 3   | Living                                                                         | De                                                 | scription                                |                                                                   |                                  |                     |                                             |  |  |
|     | Status of                                                                      | (1)                                                | House ow                                 | nershi                                                            | ρ                                |                     |                                             |  |  |
|     | PAPs                                                                           |                                                    | (1)-1                                    | No. of                                                            | house that are                   | owned by PAPs (4    | 14)                                         |  |  |
|     | (Sold                                                                          |                                                    | (1)-2 No. of house that were sold (24)   |                                                                   |                                  |                     |                                             |  |  |
|     | house,                                                                         | (2)                                                | Living condition                         |                                                                   |                                  |                     |                                             |  |  |
|     | renting,                                                                       |                                                    | (2)-1 No. of houses where PAPs live (36) |                                                                   |                                  |                     |                                             |  |  |
|     | etc.)                                                                          |                                                    |                                          | (2)-2 No. of houses where original PAPs do not live (29)          |                                  |                     |                                             |  |  |
|     |                                                                                |                                                    |                                          | (2)-3 No. of houses where nobody lives (3) ation Map: See ANNEX.2 |                                  |                     |                                             |  |  |
| _   | Oth on issue                                                                   |                                                    | cation ivia                              | o: See <i>F</i>                                                   | ANNEX.2                          |                     |                                             |  |  |
| 4   |                                                                                | Other issue                                        |                                          |                                                                   |                                  |                     |                                             |  |  |
|     | condition fo                                                                   | (1). Drainage Description                          |                                          |                                                                   |                                  |                     |                                             |  |  |
|     | rain water i                                                                   |                                                    |                                          |                                                                   | No. of HHs                       |                     |                                             |  |  |
|     | their                                                                          |                                                    | Conditio                                 | _                                                                 | This week                        | Previous week       |                                             |  |  |
|     | compounds                                                                      | 5                                                  | Contacto                                 |                                                                   | condition                        | condition           |                                             |  |  |
|     | '                                                                              |                                                    | Level 1                                  |                                                                   | 63                               | 63                  |                                             |  |  |
|     |                                                                                |                                                    | Level 2                                  |                                                                   | 5                                | 5                   |                                             |  |  |
|     |                                                                                |                                                    | Level 3                                  |                                                                   | 0                                | 0                   |                                             |  |  |
|     |                                                                                |                                                    | Level 4                                  |                                                                   | 0                                | 0                   |                                             |  |  |
|     |                                                                                |                                                    |                                          |                                                                   |                                  |                     |                                             |  |  |
|     |                                                                                |                                                    | <evaluation criteria=""></evaluation>    |                                                                   |                                  |                     |                                             |  |  |
|     |                                                                                | Level 1                                            |                                          |                                                                   |                                  |                     |                                             |  |  |
|     | -No mud and no standing water with their own drainage system in their compound |                                                    |                                          |                                                                   | rainage system in their compound |                     |                                             |  |  |
|     | Level 2                                                                        |                                                    |                                          |                                                                   |                                  |                     |                                             |  |  |
|     |                                                                                | -No mud and no standing water in their compound    |                                          |                                                                   |                                  | nd                  |                                             |  |  |
|     | Level 3                                                                        |                                                    |                                          |                                                                   |                                  |                     |                                             |  |  |
|     | - Some or little mud and standing water in their compound                      |                                                    |                                          |                                                                   |                                  | compound            |                                             |  |  |
|     | Level 4  A lot of mud and standing water in their compound                     |                                                    |                                          |                                                                   |                                  | und                 |                                             |  |  |
|     |                                                                                | -A lot of mud and standing water in their compound |                                          |                                                                   |                                  |                     |                                             |  |  |