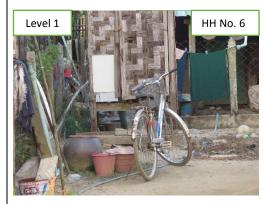

### Level 1

- Fly proof toilet is not needed to be repaired.
- -No/rarely toilet unavailable