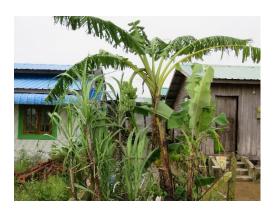

# Description

-In front of their compounds, the people planted shady trees, fruit trees, vegetables and floral plants.

| Туре            | No. of HHs | Remarks                                              |  |  |
|-----------------|------------|------------------------------------------------------|--|--|
| Shady tree      | 21         | Albizzia, Indian almond, etc.                        |  |  |
|                 |            | HH No. 2, 3, 14, 15,16, 17, 18, 19, 20, 23, 25, 26,  |  |  |
|                 |            | 27, 32, 33, 39, 41, 44, 48, 58 and 65                |  |  |
| Fruit tree 27   |            | Banana, Mango, sugarcane, coconut, citrus, etc.      |  |  |
|                 |            | HH No.1, 2, 3, 4, 8, 9, 11, 17, 24, 25, 27, 29, 30,  |  |  |
|                 |            | 34, 36, 37, 38, 39, 40, 41, 43, 45, 46, 47, 48, 65   |  |  |
|                 |            | and 67                                               |  |  |
| Vegetable       | 11         | Spices, peas, roselle, etc.                          |  |  |
|                 |            | HH No. 15, 23, 25, 38, 39, 40, 42,45, 58, 63 and 67  |  |  |
| Floral plant 26 |            | Many species.                                        |  |  |
|                 |            | HH No. 2, 9, 14, 15, 17, 18, 19, 21, 26, 27, 30, 31, |  |  |
|                 |            | 32, 33, 38, 39, 40, 41, 42, 43, 47, 48, 58, 59, 62   |  |  |
|                 |            | and 65                                               |  |  |