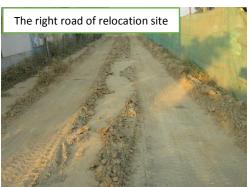

(3). Road

Improved

0\*

Same  $\square$ 

Worse □
\*as last
week

## **Description**

-The roads are dry and no problem for walking.