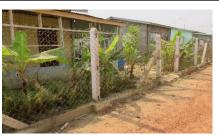

# (2) Plantation

- In front of their compounds, the people planted shady trees, fruit trees, vegetables and floral plants.

## **Description**

-In front of their compounds, the people planted shady trees, fruit trees, vegetables and floral plants.

| irces, vegetai | trees, vegetables and floral plants. |                                                 |  |  |  |
|----------------|--------------------------------------|-------------------------------------------------|--|--|--|
| Type           | No. of                               | Remarks                                         |  |  |  |
|                | HHs                                  |                                                 |  |  |  |
| Shady          | 15                                   | Albizzia, Indian almond, neem tree, etc.        |  |  |  |
| tree           |                                      | HH No. 20, 40, 43, 48, 51, 57, 59, 61, 62, 67,  |  |  |  |
|                |                                      | 69, 72, 73, 77, 85                              |  |  |  |
| Fruit tree     | 37                                   | Banana, Mango, sugarcane, coconut, citrus,      |  |  |  |
|                |                                      | jack fruit etc.                                 |  |  |  |
|                |                                      | HH No. 3, 15, 17, 20,21, 23, 28, 30, 31, 32,    |  |  |  |
|                |                                      | 34, 37, 40, 41, 48, 51, 52, 55, 57, 58, 59, 61, |  |  |  |
|                |                                      | 62, 63, 67, 68, 70, 71, 72, 73, 77, 78, 82, 85, |  |  |  |
|                |                                      | 86, 88                                          |  |  |  |
| Vegetable      | 20                                   | Chili, tomato, bitter gourd, Roselle, gourd,    |  |  |  |
|                |                                      | basils, eggplant etc.                           |  |  |  |
|                |                                      | HH No. 12, 17, 21, 41, 49, 58, 59, 61, 62, 63,  |  |  |  |
|                |                                      | 67, 68, 70, 71, 72, 73, 77, 82, 85, 86          |  |  |  |
| Floral         | 31                                   | Jasmine, poinsettia, orchid, kiss me quick,     |  |  |  |
| plant          |                                      | etc.                                            |  |  |  |
|                |                                      | HH No. 3, 5, 6, 8, 10, 12, 13, 14, 17, 20, 21,  |  |  |  |
|                |                                      | 22, 23, 29, 30, 31, 32, 46, 48, 58, 59, 61, 62, |  |  |  |
|                |                                      | 65, 67, 68, 69, 72, 77, 78, 86                  |  |  |  |

## **Photos**