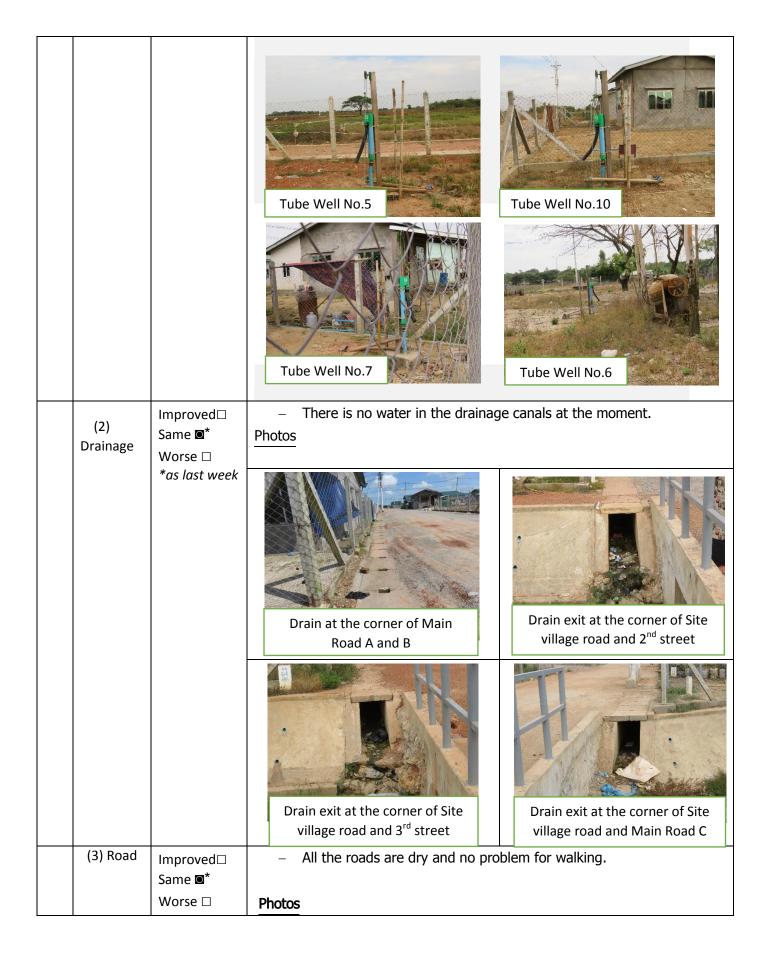

Time visited 13:30 pm

| No | Item     | Condition                                | Description and Photos                                                                                                                                                                                                                                                                        |  |
|----|----------|------------------------------------------|-----------------------------------------------------------------------------------------------------------------------------------------------------------------------------------------------------------------------------------------------------------------------------------------------|--|
|    |          |                                          |                                                                                                                                                                                                                                                                                               |  |
| 1  | (1) Well | Improved□ Same   * Worse □ *as last week | <ul> <li>Water from two open-wells is clean and can be used<br/>for drinking and living. There are eleven tube wells<br/>in the relocation site. Among them, three of the<br/>tube wells need to be repaired, but people using<br/>water mainly from pipeline water supply system.</li> </ul> |  |
|    |          |                                          | Open Well No. 1  Tube Well No. 1  Tube Well No. 2  Tube Well No. 2  Tube Well No. 2                                                                                                                                                                                                           |  |