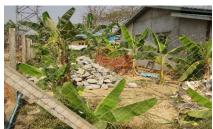

# (2) Plantation

- In front of their compounds, the people planted shady trees, fruit trees, vegetables and floral plants.

## **Description**

-In front of their compounds, the people planted shady trees, fruit trees, vegetables and floral plants.

| irces, vegetai | trees, vegetables and floral plants. |                                                 |  |  |  |
|----------------|--------------------------------------|-------------------------------------------------|--|--|--|
| Type           | No. of                               | Remarks                                         |  |  |  |
|                | HHs                                  |                                                 |  |  |  |
| Shady          | 15                                   | Albizzia, Indian almond, neem tree, etc.        |  |  |  |
| tree           |                                      | HH No. 20, 40, 43, 48, 51, 57, 59, 61, 62, 67,  |  |  |  |
|                |                                      | 69, 72, 73, 77, 85                              |  |  |  |
| Fruit tree     | 37                                   | Banana, Mango, sugarcane, coconut, citrus,      |  |  |  |
|                |                                      | jack fruit etc.                                 |  |  |  |
|                |                                      | HH No. 3, 15, 17, 20,21, 23, 28, 30, 31, 32,    |  |  |  |
|                |                                      | 34, 37, 40, 41, 48, 51, 52, 55, 57, 58, 59, 61, |  |  |  |
|                |                                      | 62, 63, 67, 68, 70, 71, 72, 73, 77, 78, 82, 85, |  |  |  |
|                |                                      | 86, 88                                          |  |  |  |
| Vegetable      | 20                                   | Chili, tomato, bitter gourd, Roselle, gourd,    |  |  |  |
|                |                                      | basils, eggplant etc.                           |  |  |  |
|                |                                      | HH No. 12, 17, 21, 41, 49, 58, 59, 61, 62, 63,  |  |  |  |
|                |                                      | 67, 68, 70, 71, 72, 73, 77, 82, 85, 86          |  |  |  |
| Floral         | 31                                   | Jasmine, poinsettia, orchid, kiss me quick,     |  |  |  |
| plant          |                                      | etc.                                            |  |  |  |
|                |                                      | HH No. 3, 5, 6, 8, 10, 12, 13, 14, 17, 20, 21,  |  |  |  |
|                |                                      | 22, 23, 29, 30, 31, 32, 46, 48, 58, 59, 61, 62, |  |  |  |
|                |                                      | 65, 67, 68, 69, 72, 77, 78, 86                  |  |  |  |

## **Photos**