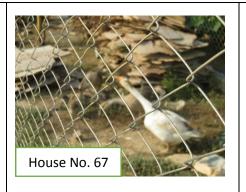

## (3) Livestock

## **Description**

-The people are raising chicken, gooses, ducks and pigs.

| Type    | No. of HHs | Remarks            |
|---------|------------|--------------------|
| Chicken | 6          | HH No. 13, 14, 21, |
|         |            | 59, 67, 78         |
| Pig     | 3          | HH No. 2, 21, 56   |
| Goose   | 2          | HH No. 40, 67      |

## **Photos**