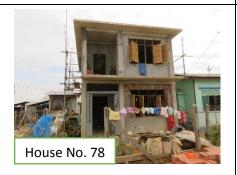

#### **Photos**

|    | (6)<br>Electricity            | Improved□ Same • Worse □ *as last week   | <ul> <li>Electricity comes regularly.</li> <li>Electric poles and transformer a foundation.</li> </ul>                                                                                                                                                                                                                                                                                | re being supported with a good                               |
|----|-------------------------------|------------------------------------------|---------------------------------------------------------------------------------------------------------------------------------------------------------------------------------------------------------------------------------------------------------------------------------------------------------------------------------------------------------------------------------------|--------------------------------------------------------------|
|    |                               |                                          | Transformer No. 1                                                                                                                                                                                                                                                                                                                                                                     | Transformer No. 2                                            |
|    |                               |                                          | Transformer No. 3                                                                                                                                                                                                                                                                                                                                                                     | Electricity pole at the corner of Main Road B and Road No. 3 |
| No | Item                          | Condition                                | Description and Photos                                                                                                                                                                                                                                                                                                                                                                |                                                              |
| 2  | (1)House<br>Construct-<br>ion | No. of<br>houses not<br>completed<br>(4) | -House No.9, there are three houses that planned to build in plot number 9 and 10 as the plots are owned by father and son. The two houses finished const-ruction and left oneHouse No.64, the house construction seems to be stoppedHouse No. 78, the house need to be carried on construction, however PAPs are living nowHouse No. 66, the house construction seems to be stopped. |                                                              |