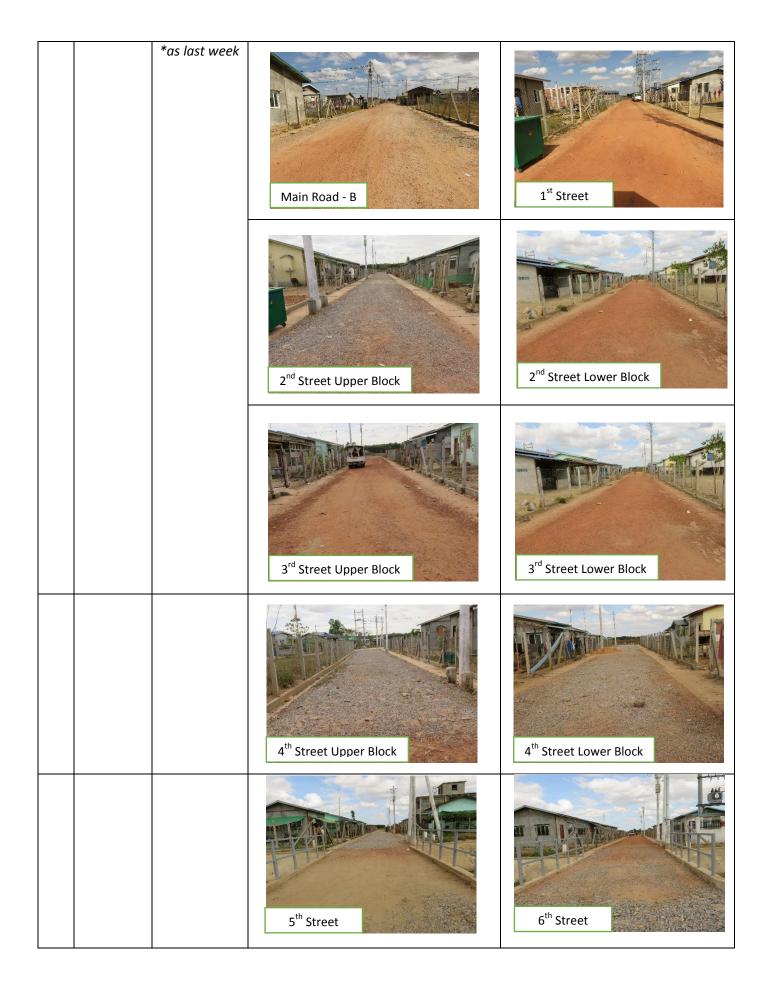

Time visited 13:30 pm

| No | Item     | Condition                                | Description and Photos                                                                                                                                                                                                                                                                        |  |
|----|----------|------------------------------------------|-----------------------------------------------------------------------------------------------------------------------------------------------------------------------------------------------------------------------------------------------------------------------------------------------|--|
|    |          |                                          |                                                                                                                                                                                                                                                                                               |  |
| 1  | (1) Well | Improved□ Same   * Worse □ *as last week | <ul> <li>Water from two open-wells is clean and can be used<br/>for drinking and living. There are eleven tube wells<br/>in the relocation site. Among them, three of the<br/>tube wells need to be repaired, but people using<br/>water mainly from pipeline water supply system.</li> </ul> |  |
|    |          |                                          | Open Well No. 1  Tube Well No. 1  Tube Well No. 2  Tube Well No. 2  Tube Well No. 2                                                                                                                                                                                                           |  |