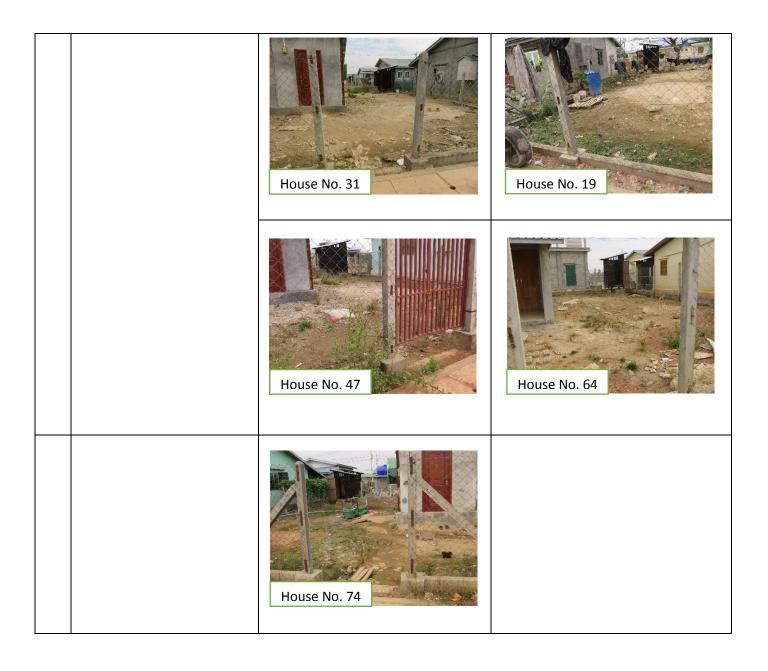

#### **Photos**

|    | (6)<br>Electricity            | Improved□ Same • Worse □ *as last week   | <ul> <li>Electricity comes regularly.</li> <li>Electric poles and transformer a foundation.</li> </ul>                                                                                                                                                                                                                                                                                | re being supported with a good                               |
|----|-------------------------------|------------------------------------------|---------------------------------------------------------------------------------------------------------------------------------------------------------------------------------------------------------------------------------------------------------------------------------------------------------------------------------------------------------------------------------------|--------------------------------------------------------------|
|    |                               |                                          | Transformer No. 1                                                                                                                                                                                                                                                                                                                                                                     | Transformer No. 2                                            |
|    |                               |                                          | Transformer No. 3                                                                                                                                                                                                                                                                                                                                                                     | Electricity pole at the corner of Main Road B and Road No. 3 |
| No | Item                          | Condition                                | Description and Photos                                                                                                                                                                                                                                                                                                                                                                |                                                              |
| 2  | (1)House<br>Construct-<br>ion | No. of<br>houses not<br>completed<br>(4) | -House No.9, there are three houses that planned to build in plot number 9 and 10 as the plots are owned by father and son. The two houses finished const-ruction and left oneHouse No.64, the house construction seems to be stoppedHouse No. 78, the house need to be carried on construction, however PAPs are living nowHouse No. 66, the house construction seems to be stopped. |                                                              |