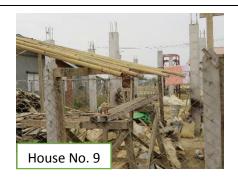

#### **Photos**

|    | (6)<br>Electricity            | Improved□ Same • Worse □ *as last week   | <ul> <li>Electricity comes regularly.</li> <li>Electric poles and transformer a foundation.</li> </ul>                                                                                                                                                                                                                                                                                | re being supported with a good                               |
|----|-------------------------------|------------------------------------------|---------------------------------------------------------------------------------------------------------------------------------------------------------------------------------------------------------------------------------------------------------------------------------------------------------------------------------------------------------------------------------------|--------------------------------------------------------------|
|    |                               |                                          | Transformer No. 1                                                                                                                                                                                                                                                                                                                                                                     | Transformer No. 2                                            |
|    |                               |                                          | Transformer No. 3                                                                                                                                                                                                                                                                                                                                                                     | Electricity pole at the corner of Main Road B and Road No. 3 |
| No | Item                          | Condition                                | Description and Photos                                                                                                                                                                                                                                                                                                                                                                |                                                              |
| 2  | (1)House<br>Construct-<br>ion | No. of<br>houses not<br>completed<br>(4) | -House No.9, there are three houses that planned to build in plot number 9 and 10 as the plots are owned by father and son. The two houses finished const-ruction and left oneHouse No.64, the house construction seems to be stoppedHouse No. 78, the house need to be carried on construction, however PAPs are living nowHouse No. 66, the house construction seems to be stopped. |                                                              |