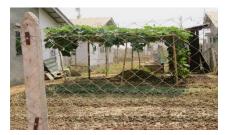

| HH No. 12, 17, 21, 41, 49, 58, 59, 61, 62, 63,  |  |  |  |
|                |                                      | 67, 68, 70, 71, 72, 73, 77, 82, 85, 86          |  |  |  |
| Floral         | 31                                   | Jasmine, poinsettia, orchid, kiss me quick,     |  |  |  |
| plant          |                                      | etc.                                            |  |  |  |
|                |                                      | HH No. 3, 5, 6, 8, 10, 12, 13, 14, 17, 20, 21,  |  |  |  |
|                |                                      | 22, 23, 29, 30, 31, 32, 46, 48, 58, 59, 61, 62, |  |  |  |
|                |                                      | 65, 67, 68, 69, 72, 77, 78, 86                  |  |  |  |

## **Photos**









## (3) Livestock

## **Description**

-The people are raising chicken, gooses, ducks and pigs.

| Type    | No. of HHs | Remarks            |
|---------|------------|--------------------|
| Chicken | 6          | HH No. 13, 14, 21, |
|         |            | 59, 67, 78         |
| Pig     | 3          | HH No. 2, 21, 56   |
| Goose   | 2          | HH No. 40, 67      |

## **Photos**