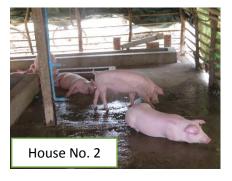

## (3) Livestock

## **Description**

-The people are raising chicken, gooses, ducks and pigs.

| Type    | No. of HHs | Remarks            |
|---------|------------|--------------------|
| Chicken | 6          | HH No. 13, 14, 21, |
|         |            | 59, 67, 78         |
| Pig     | 3          | HH No. 2, 21, 56   |
| Goose   | 2          | HH No. 40, 67      |

## **Photos**