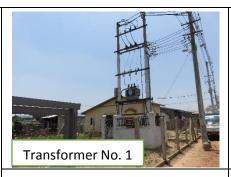

Rubbish at the creek near Main Road C

Rubbish at the creek near 6<sup>th</sup> Street

| (5        | ) Fly           | Improved□                    | <ul> <li>All of the fly proof toilets are used by people.</li> </ul>                                                                                                                                                                                                                                                                                                                                                                                                   |                                               |                |             |  |  |
|-----------|-----------------|------------------------------|------------------------------------------------------------------------------------------------------------------------------------------------------------------------------------------------------------------------------------------------------------------------------------------------------------------------------------------------------------------------------------------------------------------------------------------------------------------------|-----------------------------------------------|----------------|-------------|--|--|
| -         | roof<br>oilet   | Same <b>©</b> *<br>Worse □   | <ul> <li>No serious problem for toilet for the time being.</li> </ul>                                                                                                                                                                                                                                                                                                                                                                                                  |                                               |                |             |  |  |
|           |                 | *as last week                |                                                                                                                                                                                                                                                                                                                                                                                                                                                                        | No. of H                                      | ]              |             |  |  |
|           |                 |                              | Condition                                                                                                                                                                                                                                                                                                                                                                                                                                                              | This week condition                           | Previous       | -           |  |  |
|           |                 |                              |                                                                                                                                                                                                                                                                                                                                                                                                                                                                        |                                               | week condition |             |  |  |
|           |                 |                              | Level 1                                                                                                                                                                                                                                                                                                                                                                                                                                                                | 6                                             | 6              |             |  |  |
|           |                 |                              | Level 2                                                                                                                                                                                                                                                                                                                                                                                                                                                                | 84                                            | 84             |             |  |  |
|           |                 |                              | Level 3                                                                                                                                                                                                                                                                                                                                                                                                                                                                | 0                                             | 0              |             |  |  |
|           |                 |                              | Level 4                                                                                                                                                                                                                                                                                                                                                                                                                                                                | 0                                             | 0              |             |  |  |
|           |                 |                              | No Toilet                                                                                                                                                                                                                                                                                                                                                                                                                                                              | 0                                             | 0              |             |  |  |
|           |                 |                              | <b>Evaluation Criteria&gt; Level 1</b> - Fly proof toilet is not needed to be repairedNo/rarely toilet unavailable <b>Level 2</b> - Fly proof toilet is needed to be repairedRarely toilet unavailable <b>Level 3</b> Fly proof toilet is needed to be repairedOften toilet unavailable -As the result of filling the soil and also due to the heavy rain, some toilets are inconvenience to use. <b>Level 4</b> - Fly proof toilet is urgently needed to be repaired. |                                               |                |             |  |  |
|           |                 |                              | Photos  House No. 8                                                                                                                                                                                                                                                                                                                                                                                                                                                    | No. 81  House No. 37                          |                |             |  |  |
| (6<br>Ele | i)<br>ectricity | Improved□<br>Same <b>©</b> * |                                                                                                                                                                                                                                                                                                                                                                                                                                                                        | cy comes regularly. Sooles and transformer ar | House No. 21   | with a good |  |  |
|           |                 | Worse □<br>*as last week     | foundation.  k Photos                                                                                                                                                                                                                                                                                                                                                                                                                                                  |                                               |                |             |  |  |
|           |                 |                              |                                                                                                                                                                                                                                                                                                                                                                                                                                                                        |                                               |                |             |  |  |

Electricity pole at the corner of Main Road B and Road No. 3

|        |                               |                                          | Transformer No. 3                                                                                                                                                                                                                                                                                                                                                                                                                                                                            | Main Road B and Road No. 3 |  |  |
|--------|-------------------------------|------------------------------------------|----------------------------------------------------------------------------------------------------------------------------------------------------------------------------------------------------------------------------------------------------------------------------------------------------------------------------------------------------------------------------------------------------------------------------------------------------------------------------------------------|----------------------------|--|--|
| N<br>o | Item                          | Condition                                | Description and Photos                                                                                                                                                                                                                                                                                                                                                                                                                                                                       |                            |  |  |
| 2      | (1)House<br>Construct<br>-ion | No. of<br>houses not<br>completed<br>(4) | <ul> <li>House No.9, there are three houses that planned to build in plot number 9 and 10 as the plots are owned by father and son. The two houses finished construction and left one.</li> <li>House No.64, the house construction seems to be stopped.</li> <li>House No. 78, the house need to be carried on construction, however PAPs are living now.</li> <li>House No. 66, the house construction for first floor is finish and the second floor is need to be carried on.</li> </ul> |                            |  |  |
|        |                               |                                          | Photos  House No. 9                                                                                                                                                                                                                                                                                                                                                                                                                                                                          | House No. 64               |  |  |
|        |                               |                                          | House No. 78                                                                                                                                                                                                                                                                                                                                                                                                                                                                                 | House No. 66               |  |  |