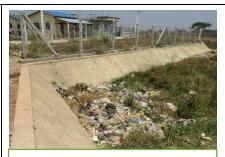

| (4)<br>Garbage<br>Condition | Improved□<br>Same <b>©</b> *<br>Worse □<br>*as last week | People throw the trash at the corner of road, beside the creek and even in front of their houses before they got enough garbage bins. There are fourteen garbage bins are provided and they are kept the corner of each road and now the village is almost clean except beside the creek. |                                                                    |  |
|-----------------------------|----------------------------------------------------------|-------------------------------------------------------------------------------------------------------------------------------------------------------------------------------------------------------------------------------------------------------------------------------------------|--------------------------------------------------------------------|--|
|                             |                                                          | Rubbish bin at the corner of Main Road B and Road No. 1                                                                                                                                                                                                                                   | Rubbish bin at the corner of Main<br>Road B and Road No. 2         |  |
|                             |                                                          | Rubbish bin at the corner of Main<br>Road B and Road No. 3                                                                                                                                                                                                                                | Rubbish bin at the corner of Main<br>Road B and Road No. 4         |  |
|                             |                                                          | Rubbish bin at Main Road - C                                                                                                                                                                                                                                                              | Rubbish bin at the corner of Creek Road and 5 <sup>th</sup> Street |  |
|                             |                                                          | Rubbish at the creek near 1st street                                                                                                                                                                                                                                                      | Rubbish at the creek near 2nd street                               |  |

Rubbish at the creek near Main Road C

Rubbish at the creek near 6<sup>th</sup> Street

| (5        | ) Fly           | Improved□                    | <ul> <li>All of the fly proof toilets are used by people.</li> </ul>                                                                                                                                                                                                                                                                                                                                                                                                   |                                               |                |             |  |  |
|-----------|-----------------|------------------------------|------------------------------------------------------------------------------------------------------------------------------------------------------------------------------------------------------------------------------------------------------------------------------------------------------------------------------------------------------------------------------------------------------------------------------------------------------------------------|-----------------------------------------------|----------------|-------------|--|--|
| -         | roof<br>oilet   | Same <b>©</b> *<br>Worse □   | <ul> <li>No serious problem for toilet for the time being.</li> </ul>                                                                                                                                                                                                                                                                                                                                                                                                  |                                               |                |             |  |  |
|           |                 | *as last week                |                                                                                                                                                                                                                                                                                                                                                                                                                                                                        | No. of H                                      | ]              |             |  |  |
|           |                 |                              | Condition                                                                                                                                                                                                                                                                                                                                                                                                                                                              | This week condition                           | Previous       | -           |  |  |
|           |                 |                              |                                                                                                                                                                                                                                                                                                                                                                                                                                                                        |                                               | week condition |             |  |  |
|           |                 |                              | Level 1                                                                                                                                                                                                                                                                                                                                                                                                                                                                | 6                                             | 6              |             |  |  |
|           |                 |                              | Level 2                                                                                                                                                                                                                                                                                                                                                                                                                                                                | 84                                            | 84             |             |  |  |
|           |                 |                              | Level 3                                                                                                                                                                                                                                                                                                                                                                                                                                                                | 0                                             | 0              |             |  |  |
|           |                 |                              | Level 4                                                                                                                                                                                                                                                                                                                                                                                                                                                                | 0                                             | 0              |             |  |  |
|           |                 |                              | No Toilet                                                                                                                                                                                                                                                                                                                                                                                                                                                              | 0                                             | 0              |             |  |  |
|           |                 |                              | <b>Evaluation Criteria&gt; Level 1</b> - Fly proof toilet is not needed to be repairedNo/rarely toilet unavailable <b>Level 2</b> - Fly proof toilet is needed to be repairedRarely toilet unavailable <b>Level 3</b> Fly proof toilet is needed to be repairedOften toilet unavailable -As the result of filling the soil and also due to the heavy rain, some toilets are inconvenience to use. <b>Level 4</b> - Fly proof toilet is urgently needed to be repaired. |                                               |                |             |  |  |
|           |                 |                              | Photos  House No. 8                                                                                                                                                                                                                                                                                                                                                                                                                                                    | No. 81  House No. 37                          |                |             |  |  |
| (6<br>Ele | i)<br>ectricity | Improved□<br>Same <b>©</b> * |                                                                                                                                                                                                                                                                                                                                                                                                                                                                        | cy comes regularly. Sooles and transformer ar | House No. 21   | with a good |  |  |
|           |                 | Worse □<br>*as last week     | foundation.  k Photos                                                                                                                                                                                                                                                                                                                                                                                                                                                  |                                               |                |             |  |  |
|           |                 |                              |                                                                                                                                                                                                                                                                                                                                                                                                                                                                        |                                               |                |             |  |  |