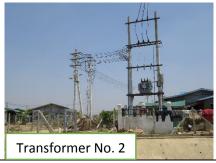

Rubbish at the creek near Main Road C

Rubbish at the creek near 6<sup>th</sup> Street

| (5        | ) Fly           | Improved□                    | <ul> <li>All of the fly proof toilets are used by people.</li> </ul>                                                                                                                                                                                                                                                                                                                                                                                                   |                                               |                |             |  |  |
|-----------|-----------------|------------------------------|------------------------------------------------------------------------------------------------------------------------------------------------------------------------------------------------------------------------------------------------------------------------------------------------------------------------------------------------------------------------------------------------------------------------------------------------------------------------|-----------------------------------------------|----------------|-------------|--|--|
| -         | roof<br>oilet   | Same <b>©</b> *<br>Worse □   | <ul> <li>No serious problem for toilet for the time being.</li> </ul>                                                                                                                                                                                                                                                                                                                                                                                                  |                                               |                |             |  |  |
|           |                 | *as last week                |                                                                                                                                                                                                                                                                                                                                                                                                                                                                        | No. of H                                      | ]              |             |  |  |
|           |                 |                              | Condition                                                                                                                                                                                                                                                                                                                                                                                                                                                              | This week condition                           | Previous       | -           |  |  |
|           |                 |                              |                                                                                                                                                                                                                                                                                                                                                                                                                                                                        |                                               | week condition |             |  |  |
|           |                 |                              | Level 1                                                                                                                                                                                                                                                                                                                                                                                                                                                                | 6                                             | 6              |             |  |  |
|           |                 |                              | Level 2                                                                                                                                                                                                                                                                                                                                                                                                                                                                | 84                                            | 84             |             |  |  |
|           |                 |                              | Level 3                                                                                                                                                                                                                                                                                                                                                                                                                                                                | 0                                             | 0              |             |  |  |
|           |                 |                              | Level 4                                                                                                                                                                                                                                                                                                                                                                                                                                                                | 0                                             | 0              |             |  |  |
|           |                 |                              | No Toilet                                                                                                                                                                                                                                                                                                                                                                                                                                                              | 0                                             | 0              |             |  |  |
|           |                 |                              | <b>Evaluation Criteria&gt; Level 1</b> - Fly proof toilet is not needed to be repairedNo/rarely toilet unavailable <b>Level 2</b> - Fly proof toilet is needed to be repairedRarely toilet unavailable <b>Level 3</b> Fly proof toilet is needed to be repairedOften toilet unavailable -As the result of filling the soil and also due to the heavy rain, some toilets are inconvenience to use. <b>Level 4</b> - Fly proof toilet is urgently needed to be repaired. |                                               |                |             |  |  |
|           |                 |                              | Photos  House No. 8                                                                                                                                                                                                                                                                                                                                                                                                                                                    | No. 81  House No. 37                          |                |             |  |  |
| (6<br>Ele | i)<br>ectricity | Improved□<br>Same <b>©</b> * |                                                                                                                                                                                                                                                                                                                                                                                                                                                                        | cy comes regularly. Sooles and transformer ar | House No. 21   | with a good |  |  |
|           |                 | Worse □<br>*as last week     | foundation.  k Photos                                                                                                                                                                                                                                                                                                                                                                                                                                                  |                                               |                |             |  |  |
|           |                 |                              |                                                                                                                                                                                                                                                                                                                                                                                                                                                                        |                                               |                |             |  |  |

Electricity pole at the corner of Main Road B and Road No. 3

|        |                               |                                          | Transformer No. 3                                                                                                                                                                                                                                                                                                                                                                                                                                                                            | Main Road B and Road No. 3 |  |  |
|--------|-------------------------------|------------------------------------------|----------------------------------------------------------------------------------------------------------------------------------------------------------------------------------------------------------------------------------------------------------------------------------------------------------------------------------------------------------------------------------------------------------------------------------------------------------------------------------------------|----------------------------|--|--|
| N<br>o | Item                          | Condition                                | Description and Photos                                                                                                                                                                                                                                                                                                                                                                                                                                                                       |                            |  |  |
| 2      | (1)House<br>Construct<br>-ion | No. of<br>houses not<br>completed<br>(4) | <ul> <li>House No.9, there are three houses that planned to build in plot number 9 and 10 as the plots are owned by father and son. The two houses finished construction and left one.</li> <li>House No.64, the house construction seems to be stopped.</li> <li>House No. 78, the house need to be carried on construction, however PAPs are living now.</li> <li>House No. 66, the house construction for first floor is finish and the second floor is need to be carried on.</li> </ul> |                            |  |  |
|        |                               |                                          | Photos  House No. 9                                                                                                                                                                                                                                                                                                                                                                                                                                                                          | House No. 64               |  |  |
|        |                               |                                          | House No. 78                                                                                                                                                                                                                                                                                                                                                                                                                                                                                 | House No. 66               |  |  |