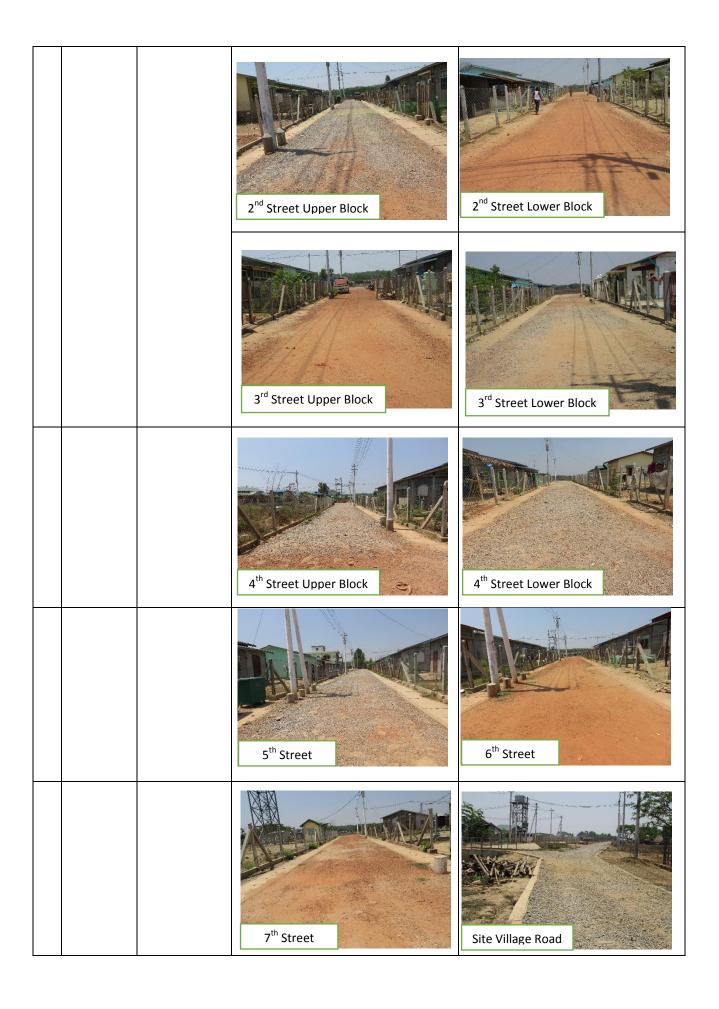

|                 |                                         | Tube Well No.7                                                                                                     | Tube Well No.6                                                                                                                          |
|-----------------|-----------------------------------------|--------------------------------------------------------------------------------------------------------------------|-----------------------------------------------------------------------------------------------------------------------------------------|
| (2)<br>Drainage | Improved□ Same ■* Worse □ *as last week | - There is no water in the drainage  Photos  Photos                                                                | ge canals at the moment.                                                                                                                |
|                 |                                         | Drain at the corner of Main Road A and B  Drain exit at the corner of Site village road and 3 <sup>rd</sup> street | Drain exit at the corner of Site village road and 2 <sup>nd</sup> street  Drain exit at the corner of Site village road and Main Road C |
| (3) Road        | Improved□ Same ■* Worse □ *as last week | - All the roads are dry and no Photos  Main Road - B                                                               | problem for walking.  1st Street                                                                                                        |