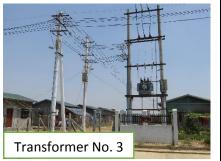

Rubbish at the creek near Main Road C

Rubbish at the creek near 6<sup>th</sup> Street

| (5        | ) Fly           | Improved□                    | <ul> <li>All of the fly proof toilets are used by people.</li> </ul>                                                                                                                                                                                                                                                                                                                                                                                                   |                                               |                |             |  |  |
|-----------|-----------------|------------------------------|------------------------------------------------------------------------------------------------------------------------------------------------------------------------------------------------------------------------------------------------------------------------------------------------------------------------------------------------------------------------------------------------------------------------------------------------------------------------|-----------------------------------------------|----------------|-------------|--|--|
| -         | roof<br>oilet   | Same <b>©</b> *<br>Worse □   | <ul> <li>No serious problem for toilet for the time being.</li> </ul>                                                                                                                                                                                                                                                                                                                                                                                                  |                                               |                |             |  |  |
|           |                 | *as last week                |                                                                                                                                                                                                                                                                                                                                                                                                                                                                        | No. of H                                      | ]              |             |  |  |
|           |                 |                              | Condition                                                                                                                                                                                                                                                                                                                                                                                                                                                              | This week condition                           | Previous       | -           |  |  |
|           |                 |                              |                                                                                                                                                                                                                                                                                                                                                                                                                                                                        |                                               | week condition |             |  |  |
|           |                 |                              | Level 1                                                                                                                                                                                                                                                                                                                                                                                                                                                                | 6                                             | 6              |             |  |  |
|           |                 |                              | Level 2                                                                                                                                                                                                                                                                                                                                                                                                                                                                | 84                                            | 84             |             |  |  |
|           |                 |                              | Level 3                                                                                                                                                                                                                                                                                                                                                                                                                                                                | 0                                             | 0              |             |  |  |
|           |                 |                              | Level 4                                                                                                                                                                                                                                                                                                                                                                                                                                                                | 0                                             | 0              |             |  |  |
|           |                 |                              | No Toilet                                                                                                                                                                                                                                                                                                                                                                                                                                                              | 0                                             | 0              |             |  |  |
|           |                 |                              | <b>Evaluation Criteria&gt; Level 1</b> - Fly proof toilet is not needed to be repairedNo/rarely toilet unavailable <b>Level 2</b> - Fly proof toilet is needed to be repairedRarely toilet unavailable <b>Level 3</b> Fly proof toilet is needed to be repairedOften toilet unavailable -As the result of filling the soil and also due to the heavy rain, some toilets are inconvenience to use. <b>Level 4</b> - Fly proof toilet is urgently needed to be repaired. |                                               |                |             |  |  |
|           |                 |                              | Photos  House No. 8                                                                                                                                                                                                                                                                                                                                                                                                                                                    | No. 81  House No. 37                          |                |             |  |  |
| (6<br>Ele | i)<br>ectricity | Improved□<br>Same <b>©</b> * |                                                                                                                                                                                                                                                                                                                                                                                                                                                                        | cy comes regularly. Sooles and transformer ar | House No. 21   | with a good |  |  |
|           |                 | Worse □<br>*as last week     | foundation.  k Photos                                                                                                                                                                                                                                                                                                                                                                                                                                                  |                                               |                |             |  |  |
|           |                 |                              |                                                                                                                                                                                                                                                                                                                                                                                                                                                                        |                                               |                |             |  |  |

Electricity pole at the corner of Main Road B and Road No. 3

|        |                               |                                          | Transformer No. 3                                                                                                                                                                                                                                                                                                                                                                                                                                                                            | Main Road B and Road No. 3 |  |  |
|--------|-------------------------------|------------------------------------------|----------------------------------------------------------------------------------------------------------------------------------------------------------------------------------------------------------------------------------------------------------------------------------------------------------------------------------------------------------------------------------------------------------------------------------------------------------------------------------------------|----------------------------|--|--|
| N<br>o | Item                          | Condition                                | Description and Photos                                                                                                                                                                                                                                                                                                                                                                                                                                                                       |                            |  |  |
| 2      | (1)House<br>Construct<br>-ion | No. of<br>houses not<br>completed<br>(4) | <ul> <li>House No.9, there are three houses that planned to build in plot number 9 and 10 as the plots are owned by father and son. The two houses finished construction and left one.</li> <li>House No.64, the house construction seems to be stopped.</li> <li>House No. 78, the house need to be carried on construction, however PAPs are living now.</li> <li>House No. 66, the house construction for first floor is finish and the second floor is need to be carried on.</li> </ul> |                            |  |  |
|        |                               |                                          | Photos  House No. 9                                                                                                                                                                                                                                                                                                                                                                                                                                                                          | House No. 64               |  |  |
|        |                               |                                          | House No. 78                                                                                                                                                                                                                                                                                                                                                                                                                                                                                 | House No. 66               |  |  |