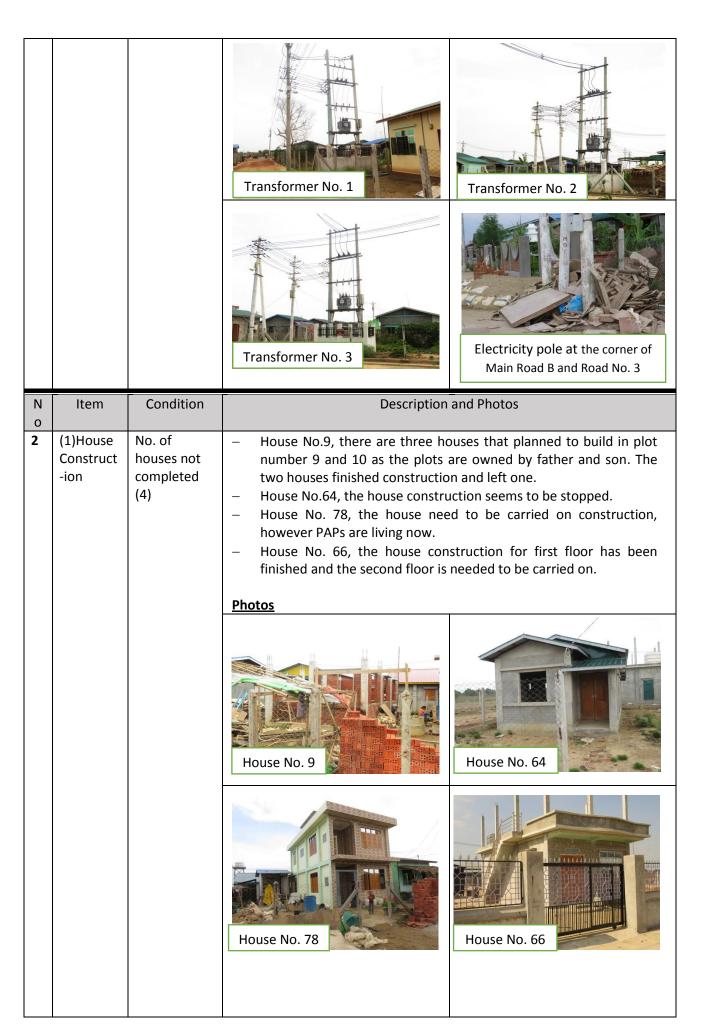

| (5) Fly<br>proof<br>toilet | Improved□<br>Same <b>©</b> *<br>Worse □          | <ul> <li>All of the fly proof toilets are used by people.</li> <li>The four toilets had been repaired and the rest ones need to be repaired as soon as possible before the rain is coming.</li> </ul>                                                                                                                                                                                                            |         |                |  |
|----------------------------|--------------------------------------------------|------------------------------------------------------------------------------------------------------------------------------------------------------------------------------------------------------------------------------------------------------------------------------------------------------------------------------------------------------------------------------------------------------------------|---------|----------------|--|
|                            | *as last week                                    | No. of HHs                                                                                                                                                                                                                                                                                                                                                                                                       |         |                |  |
|                            |                                                  | Condition This week condition Previous                                                                                                                                                                                                                                                                                                                                                                           |         |                |  |
|                            |                                                  | 114                                                                                                                                                                                                                                                                                                                                                                                                              | 6       | week condition |  |
|                            |                                                  | Level 1<br>Level 2                                                                                                                                                                                                                                                                                                                                                                                               | 6<br>84 | 6<br>84        |  |
|                            |                                                  | Level 3                                                                                                                                                                                                                                                                                                                                                                                                          | 0       | 0              |  |
|                            |                                                  | Level 4                                                                                                                                                                                                                                                                                                                                                                                                          | 0       | 0              |  |
|                            |                                                  | No Toilet                                                                                                                                                                                                                                                                                                                                                                                                        | 0       | 0              |  |
|                            |                                                  | <b>Evaluation Criteria&gt; Level 1</b> - Fly proof toilet is not needed to be repairedNo/rarely toilet unavailable <b>Level 2</b> - Fly proof toilet is needed to be repairedRarely toilet unavailable <b>Level 3</b> Fly proof toilet is needed to be repairedOften toilet unavailable -As the result of filling the soil and also due to the heavy rain, some toilets are inconvenience to use. <b>Level 4</b> |         |                |  |
|                            |                                                  | - Fly proof toilet is urgently needed to be repairedOften toilet unavailable  Photos  House No. 81  House No. 37                                                                                                                                                                                                                                                                                                 |         |                |  |
|                            |                                                  | House No.                                                                                                                                                                                                                                                                                                                                                                                                        |         | House No. 21   |  |
| (6)<br>Electricity         | Improved□<br>Same •*<br>Worse □<br>*as last week | <ul> <li>Electricity comes regularly.</li> <li>Electric poles and transformer are being supported with a good foundation.</li> <li>There are some pieces of wood under an electric pole of main road B need to be cleaned.</li> <li>Photos</li> </ul>                                                                                                                                                            |         |                |  |

| 3 | Other Issues                |                                        |                 |                                                              |  |
|---|-----------------------------|----------------------------------------|-----------------|--------------------------------------------------------------|--|
|   | (1). Drainage condition for | Description                            |                 |                                                              |  |
|   | rain water in their         | <u>s esemption</u>                     |                 |                                                              |  |
|   | compounds                   |                                        | No. of HHs      |                                                              |  |
|   |                             | Condition                              | This week       | Previous week                                                |  |
|   |                             |                                        | condition       | condition                                                    |  |
|   |                             | Level 1                                | 63              | 63                                                           |  |
|   |                             | Level 2                                | 5               | 5                                                            |  |
|   |                             | Level 3                                | 0               | 0                                                            |  |
|   |                             | Level 4                                | 0               | 0                                                            |  |
|   |                             | compound Level 2 -No mud and n Level 3 | o standing wate | er with their own<br>er in their compo<br>ling water in thei |  |
|   |                             | Level 4                                |                 | ter in their comp                                            |  |
|   |                             | <u>Photos</u>                          |                 |                                                              |  |
|   |                             | Level 1  House No. 32                  | 1               | Level 2 House                                                |  |
|   |                             | Level 2  House No. 47                  | 7               | Level 3 House                                                |  |
|   |                             | Level 3  House No. 75                  | 5               |                                                              |  |