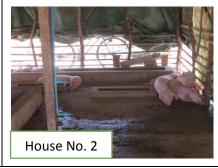

# Description

-The people are raising chicken, gooses, ducks and pigs.

| Туре    | No. of HHs | Remarks            |
|---------|------------|--------------------|
| Chicken | 6          | HH No. 13, 14, 21, |
|         |            | 59, 67, 78         |
| Pig     | 3          | HH No. 2, 21, 56   |
| Goose   | 2          | HH No. 40, 67      |

# <u>Photos</u>