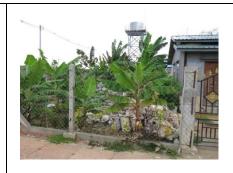

## (2) Plantation

- In front of their compounds, the people planted shady trees, fruit trees, vegetables and floral plants.

### Description

-In front of their compounds, the people planted shady trees, fruit trees, vegetables and floral plants.

| trees, vegetables and noral plants. |        |                                                                    |  |  |  |
|-------------------------------------|--------|--------------------------------------------------------------------|--|--|--|
| Туре                                | No. of | Remarks                                                            |  |  |  |
|                                     | HHs    |                                                                    |  |  |  |
| Shady                               | 15     | Albizzia, Indian almond, neem tree, etc.                           |  |  |  |
| tree                                |        | HH No. 20, 40, 43, 48, 51, 57, 59, 61, 62, 67, 69, 72, 73, 77, 85  |  |  |  |
| Fruit tree                          | 37     | Banana, Mango, sugarcane, coconut, citrus, jack fruit etc.         |  |  |  |
|                                     |        | HH No. 3, 15, 17, 20,21, 23, 28, 30, 31, 32,                       |  |  |  |
|                                     |        | 34, 37, 40, 41, 48, 51, 52, 55, 57, 58, 59, 61,                    |  |  |  |
|                                     |        | 62, 63, 67, 68, 70, 71, 72, 73, 77, 78, 82, 85,                    |  |  |  |
|                                     |        | 86, 88                                                             |  |  |  |
| Vegetable                           | 20     | Chili, tomato, bitter gourd, Roselle, gourd, basils, eggplant etc. |  |  |  |
|                                     |        | HH No. 12, 17, 21, 41, 49, 58, 59, 61, 62, 63,                     |  |  |  |
|                                     |        | 67, 68, 70, 71, 72, 73, 77, 82, 85, 86                             |  |  |  |
| Floral                              | 31     | Jasmine, poinsettia, orchid, kiss me quick,                        |  |  |  |
| plant                               |        | etc.                                                               |  |  |  |
|                                     |        | HH No. 3, 5, 6, 8, 10, 12, 13, 14, 17, 20, 21,                     |  |  |  |
|                                     |        | 22, 23, 29, 30, 31, 32, 46, 48, 58, 59, 61, 62,                    |  |  |  |
|                                     |        | 65, 67, 68, 69, 72, 77, 78, 86                                     |  |  |  |

#### **Photos**

(3) Livestock