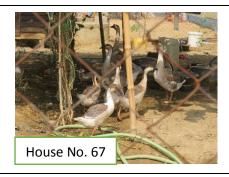

# Description

-The people are raising chicken, gooses, ducks and pigs.

| Туре    | No. of HHs | Remarks            |
|---------|------------|--------------------|
| Chicken | 6          | HH No. 13, 14, 21, |
|         |            | 59, 67, 78         |
| Pig     | 3          | HH No. 2, 21, 56   |
| Goose   | 2          | HH No. 40, 67      |

# <u>Photos</u>