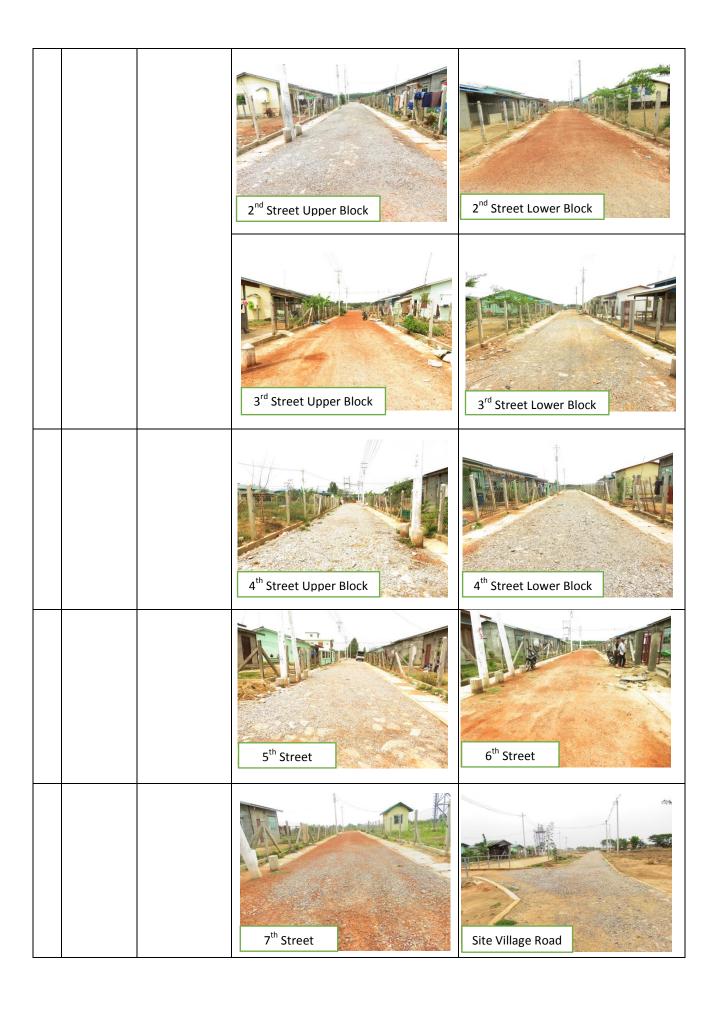

|   |                 |                                                 | Tube Well No.7                                                                               | Tube Well No.6                                                           |  |  |
|---|-----------------|-------------------------------------------------|----------------------------------------------------------------------------------------------|--------------------------------------------------------------------------|--|--|
|   | (2)<br>Drainage | Improved□ Same <b>©</b> * Worse □ *as last week | <ul> <li>There is no water in the drainage canals at the moment.</li> <li>Photos</li> </ul>  |                                                                          |  |  |
|   |                 |                                                 |                                                                                              |                                                                          |  |  |
|   |                 |                                                 | Drain at the corner of Main<br>Road A and B                                                  | Drain exit at the corner of Site village road and 2 <sup>nd</sup> street |  |  |
|   |                 |                                                 | Drain exit at the corner of                                                                  | Drain exit at the corner of Site                                         |  |  |
| _ | (3) Road        | Improved□                                       | Site village road and 3 <sup>rd</sup> street                                                 | village road and Main Road C                                             |  |  |
|   | (3) 11000       | Same <b>©</b> * Worse □                         | <ul> <li>All the roads are dry and no problem for walking.</li> <li><u>Photos</u></li> </ul> |                                                                          |  |  |
|   |                 | *as last week                                   |                                                                                              | 1 <sup>st</sup> Street                                                   |  |  |
|   |                 |                                                 | Main Road - B                                                                                | 1 Jucet                                                                  |  |  |