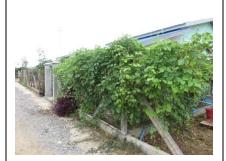

## (2) Plantation

- In front of their compounds, the people planted shady trees, fruit trees, vegetables and floral plants.

### Description

-In front of their compounds, the people planted shady trees, fruit trees, vegetables and floral plants.

| trees, vegetables and noral plants. |        |                                                                    |  |  |  |
|-------------------------------------|--------|--------------------------------------------------------------------|--|--|--|
| Туре                                | No. of | Remarks                                                            |  |  |  |
|                                     | HHs    |                                                                    |  |  |  |
| Shady                               | 15     | Albizzia, Indian almond, neem tree, etc.                           |  |  |  |
| tree                                |        | HH No. 20, 40, 43, 48, 51, 57, 59, 61, 62, 67, 69, 72, 73, 77, 85  |  |  |  |
| Fruit tree                          | 37     | Banana, Mango, sugarcane, coconut, citrus, jack fruit etc.         |  |  |  |
|                                     |        | HH No. 3, 15, 17, 20,21, 23, 28, 30, 31, 32,                       |  |  |  |
|                                     |        | 34, 37, 40, 41, 48, 51, 52, 55, 57, 58, 59, 61,                    |  |  |  |
|                                     |        | 62, 63, 67, 68, 70, 71, 72, 73, 77, 78, 82, 85,                    |  |  |  |
|                                     |        | 86, 88                                                             |  |  |  |
| Vegetable                           | 20     | Chili, tomato, bitter gourd, Roselle, gourd, basils, eggplant etc. |  |  |  |
|                                     |        | HH No. 12, 17, 21, 41, 49, 58, 59, 61, 62, 63,                     |  |  |  |
|                                     |        | 67, 68, 70, 71, 72, 73, 77, 82, 85, 86                             |  |  |  |
| Floral                              | 31     | Jasmine, poinsettia, orchid, kiss me quick,                        |  |  |  |
| plant                               |        | etc.                                                               |  |  |  |
|                                     |        | HH No. 3, 5, 6, 8, 10, 12, 13, 14, 17, 20, 21,                     |  |  |  |
|                                     |        | 22, 23, 29, 30, 31, 32, 46, 48, 58, 59, 61, 62,                    |  |  |  |
|                                     |        | 65, 67, 68, 69, 72, 77, 78, 86                                     |  |  |  |

#### **Photos**

(3) Livestock