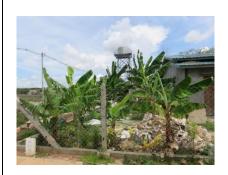

# (2) Plantation

- In front of their compounds, the people planted shady trees, fruit trees, vegetables and floral plants.

## Description

-In front of their compounds, the people planted shady trees, fruit trees, vegetables and floral plants.

| trees, vegetables and floral plants. |               |                                                 |  |  |  |
|--------------------------------------|---------------|-------------------------------------------------|--|--|--|
| Туре                                 | No. of<br>HHs | Remarks                                         |  |  |  |
|                                      |               |                                                 |  |  |  |
| Shady                                | 15            | Albizzia, Indian almond, neem tree, etc.        |  |  |  |
| tree                                 |               | HH No. 20, 40, 43, 48, 51, 57, 59, 61, 62, 67,  |  |  |  |
|                                      |               | 69, 72, 73, 77, 85                              |  |  |  |
| Fruit tree                           | 37            | Banana, Mango, sugarcane, coconut, citrus,      |  |  |  |
|                                      |               | jack fruit etc.                                 |  |  |  |
|                                      |               | HH No. 3, 15, 17, 20,21, 23, 28, 30, 31, 32,    |  |  |  |
|                                      |               | 34, 37, 40, 41, 48, 51, 52, 55, 57, 58, 59, 61, |  |  |  |
|                                      |               | 62, 63, 67, 68, 70, 71, 72, 73, 77, 78, 82, 85, |  |  |  |
|                                      |               | 86, 88                                          |  |  |  |
| Vegetable                            | 20            | Chili, tomato, bitter gourd, Roselle, gourd,    |  |  |  |
|                                      |               | basils, eggplant etc.                           |  |  |  |
|                                      |               | HH No. 12, 17, 21, 41, 49, 58, 59, 61, 62, 63,  |  |  |  |
|                                      |               | 67, 68, 70, 71, 72, 73, 77, 82, 85, 86          |  |  |  |
| Floral                               | 31            | Jasmine, poinsettia, orchid, kiss me quick,     |  |  |  |
| plant                                |               | etc.                                            |  |  |  |
|                                      |               | HH No. 3, 5, 6, 8, 10, 12, 13, 14, 17, 20, 21,  |  |  |  |
|                                      |               | 22, 23, 29, 30, 31, 32, 46, 48, 58, 59, 61, 62, |  |  |  |
|                                      |               | 65, 67, 68, 69, 72, 77, 78, 86                  |  |  |  |

## **Photos**