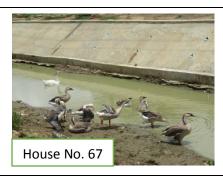

### Photos,

| (3) Livestock | <u>Description</u> |            |                    |  |  |  |
|---------------|--------------------|------------|--------------------|--|--|--|
|               | -The people are    | igs.       |                    |  |  |  |
|               | Type               | No. of HHs | Remarks            |  |  |  |
|               | Chicken            | 6          | HH No. 13, 14, 21, |  |  |  |
|               |                    |            | 59, 67, 78         |  |  |  |
|               | Pig                | 3          | HH No. 2, 21, 56   |  |  |  |
|               | Goose              | 2          | HH No. 40, 67      |  |  |  |
|               |                    |            |                    |  |  |  |
|               |                    |            |                    |  |  |  |