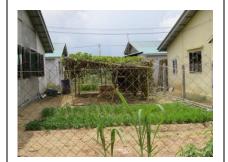

# (2) Plantation

- In front of their compounds, the people planted shady trees, fruit trees, vegetables and floral plants.

## Description

-In front of their compounds, the people planted shady trees, fruit trees, vegetables and floral plants.

| trees, vegetables and floral plants. |               |                                                 |  |  |  |
|--------------------------------------|---------------|-------------------------------------------------|--|--|--|
| Туре                                 | No. of<br>HHs | Remarks                                         |  |  |  |
|                                      |               |                                                 |  |  |  |
| Shady                                | 15            | Albizzia, Indian almond, neem tree, etc.        |  |  |  |
| tree                                 |               | HH No. 20, 40, 43, 48, 51, 57, 59, 61, 62, 67,  |  |  |  |
|                                      |               | 69, 72, 73, 77, 85                              |  |  |  |
| Fruit tree                           | 37            | Banana, Mango, sugarcane, coconut, citrus,      |  |  |  |
|                                      |               | jack fruit etc.                                 |  |  |  |
|                                      |               | HH No. 3, 15, 17, 20,21, 23, 28, 30, 31, 32,    |  |  |  |
|                                      |               | 34, 37, 40, 41, 48, 51, 52, 55, 57, 58, 59, 61, |  |  |  |
|                                      |               | 62, 63, 67, 68, 70, 71, 72, 73, 77, 78, 82, 85, |  |  |  |
|                                      |               | 86, 88                                          |  |  |  |
| Vegetable                            | 20            | Chili, tomato, bitter gourd, Roselle, gourd,    |  |  |  |
|                                      |               | basils, eggplant etc.                           |  |  |  |
|                                      |               | HH No. 12, 17, 21, 41, 49, 58, 59, 61, 62, 63,  |  |  |  |
|                                      |               | 67, 68, 70, 71, 72, 73, 77, 82, 85, 86          |  |  |  |
| Floral                               | 31            | Jasmine, poinsettia, orchid, kiss me quick,     |  |  |  |
| plant                                |               | etc.                                            |  |  |  |
|                                      |               | HH No. 3, 5, 6, 8, 10, 12, 13, 14, 17, 20, 21,  |  |  |  |
|                                      |               | 22, 23, 29, 30, 31, 32, 46, 48, 58, 59, 61, 62, |  |  |  |
|                                      |               | 65, 67, 68, 69, 72, 77, 78, 86                  |  |  |  |

## **Photos**