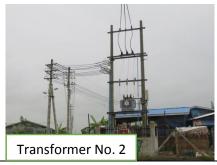

| (5) Fly     | Improved□       | <ul> <li>All of the</li> </ul>                                                             | e fly proof toilets are use | ed by people.        |                  |
|-------------|-----------------|--------------------------------------------------------------------------------------------|-----------------------------|----------------------|------------------|
| proof       | Same <b>©</b> * | <ul> <li>All the toilets are repaired with extra septic tanks, pipe line system</li> </ul> |                             |                      |                  |
| toilet      | Worse □         | connected to the ditch for overflow liquid from the extra septic                           |                             |                      |                  |
|             | *as last week   | tanks. Tl                                                                                  | he toilet renovation was    | successfully done a  | and there is no  |
|             |                 | problem                                                                                    | in the moment.              |                      | _                |
|             |                 |                                                                                            | No. of H                    | HHs                  |                  |
|             |                 | Condition                                                                                  | This week condition         | Previous             |                  |
|             |                 |                                                                                            |                             | week condition       |                  |
|             |                 | Level 1                                                                                    | 91                          | 91                   |                  |
|             |                 | Level 2                                                                                    | 0                           | 0                    |                  |
|             |                 | Level 3                                                                                    | 0                           | 0                    |                  |
|             |                 | Level 4                                                                                    | 0                           | 0                    |                  |
|             |                 | No Toilet                                                                                  | 0                           | 0                    |                  |
|             |                 |                                                                                            |                             |                      | _                |
|             |                 | <evaluation (<="" td=""><td>Criteria&gt;</td><td></td><td></td></evaluation>               | Criteria>                   |                      |                  |
|             |                 | Level 1                                                                                    |                             |                      |                  |
|             |                 | - Fly proof toi                                                                            | let is not needed to be r   | epaired.             |                  |
|             |                 | -No/rarely to                                                                              | ilet unavailable            |                      |                  |
|             |                 | Level 2                                                                                    |                             |                      |                  |
|             |                 | - Fly proof toi                                                                            | let is needed to be repai   | ired.                |                  |
|             |                 | -Rarely toilet                                                                             | unavailable                 |                      |                  |
|             |                 | Level 3                                                                                    |                             |                      |                  |
|             |                 |                                                                                            | ilet is needed to be repa   | ired.                |                  |
|             |                 | -Often toilet ı                                                                            |                             |                      |                  |
|             |                 |                                                                                            | of filling the soil and als | o due to the heavy   | rain, some       |
|             |                 |                                                                                            | convenience to use.         |                      |                  |
|             |                 | Level 4                                                                                    |                             |                      |                  |
|             |                 |                                                                                            | let is urgently needed to   | be repaired.         |                  |
|             |                 | -Often toilet u                                                                            | unavailable                 |                      |                  |
|             |                 | <u>Photos</u>                                                                              |                             |                      |                  |
|             |                 | A 1 m                                                                                      |                             |                      |                  |
|             |                 |                                                                                            |                             |                      | X X              |
|             |                 | AIN                                                                                        |                             |                      |                  |
|             |                 | A TO SEE                                                                                   |                             |                      |                  |
|             |                 |                                                                                            |                             |                      |                  |
|             |                 |                                                                                            |                             |                      |                  |
|             |                 |                                                                                            |                             |                      |                  |
|             |                 | House No.                                                                                  | 81                          | House No. 37         |                  |
|             |                 |                                                                                            |                             |                      | America          |
|             |                 |                                                                                            |                             |                      |                  |
|             |                 |                                                                                            |                             |                      |                  |
|             |                 |                                                                                            |                             | <b>维护</b>            |                  |
|             |                 |                                                                                            |                             |                      |                  |
|             |                 |                                                                                            |                             |                      |                  |
|             |                 |                                                                                            | XX                          |                      |                  |
|             |                 |                                                                                            |                             | 2000                 |                  |
|             |                 | House No.                                                                                  | 31                          | House No. 21         | William No.      |
| (6)         | Improved□       | – Flectricit                                                                               | ty comes regularly.         |                      |                  |
| Electricity | Same <b>©</b> * |                                                                                            | poles and transformer a     | re heing sunnarted   | with a good      |
| ,           | Worse □         | foundati                                                                                   |                             | c being supported    | With a 800a      |
|             | *as last week   |                                                                                            | re some pieces of wood (    | under an electric no | ale of main road |
|             | 33.33t Week     |                                                                                            | to be cleaned.              | under an electric po | or main Idau     |
|             |                 | Photos                                                                                     | o be cleatied.              |                      |                  |
|             |                 | riiutus                                                                                    |                             |                      |                  |

Electricity poles of Main Road B and Main Road C

|        |                               |                                          | Transformer No. 5                                                                                                                                                         | B and Main Road C                                                                              |
|--------|-------------------------------|------------------------------------------|---------------------------------------------------------------------------------------------------------------------------------------------------------------------------|------------------------------------------------------------------------------------------------|
| N<br>o | Item                          | Condition                                | Description                                                                                                                                                               | and Photos                                                                                     |
| 2      | (1)House<br>Construct<br>-ion | No. of<br>houses not<br>completed<br>(4) | number 9 and 10 as the plots a<br>two houses finished construction<br>House No.64, the house construction<br>House No. 78, the house need<br>however PAPs are living now. | ction seems to be stopped. d to be carried on construction, struction for first floor has been |
|        |                               |                                          | House No. 9                                                                                                                                                               | House No. 64                                                                                   |
|        |                               |                                          | House No.                                                                                                                                                                 | House No. 66                                                                                   |