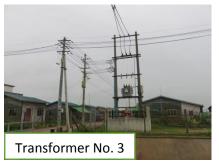

| (5) Fly     | Improved□       | <ul> <li>All of the</li> </ul>                                                             | e fly proof toilets are use | ed by people.        |                  |
|-------------|-----------------|--------------------------------------------------------------------------------------------|-----------------------------|----------------------|------------------|
| proof       | Same <b>©</b> * | <ul> <li>All the toilets are repaired with extra septic tanks, pipe line system</li> </ul> |                             |                      |                  |
| toilet      | Worse □         | connected to the ditch for overflow liquid from the extra septic                           |                             |                      |                  |
|             | *as last week   | tanks. Tl                                                                                  | he toilet renovation was    | successfully done a  | and there is no  |
|             |                 | problem                                                                                    | in the moment.              |                      | _                |
|             |                 |                                                                                            | No. of H                    | HHs                  |                  |
|             |                 | Condition                                                                                  | This week condition         | Previous             |                  |
|             |                 |                                                                                            |                             | week condition       |                  |
|             |                 | Level 1                                                                                    | 91                          | 91                   |                  |
|             |                 | Level 2                                                                                    | 0                           | 0                    |                  |
|             |                 | Level 3                                                                                    | 0                           | 0                    |                  |
|             |                 | Level 4                                                                                    | 0                           | 0                    |                  |
|             |                 | No Toilet                                                                                  | 0                           | 0                    |                  |
|             |                 |                                                                                            |                             |                      | _                |
|             |                 | <evaluation (<="" td=""><td>Criteria&gt;</td><td></td><td></td></evaluation>               | Criteria>                   |                      |                  |
|             |                 | Level 1                                                                                    |                             |                      |                  |
|             |                 | - Fly proof toi                                                                            | let is not needed to be r   | epaired.             |                  |
|             |                 | -No/rarely to                                                                              | ilet unavailable            |                      |                  |
|             |                 | Level 2                                                                                    |                             |                      |                  |
|             |                 | - Fly proof toi                                                                            | let is needed to be repai   | ired.                |                  |
|             |                 | -Rarely toilet                                                                             | unavailable                 |                      |                  |
|             |                 | Level 3                                                                                    |                             |                      |                  |
|             |                 |                                                                                            | ilet is needed to be repa   | ired.                |                  |
|             |                 | -Often toilet ı                                                                            |                             |                      |                  |
|             |                 |                                                                                            | of filling the soil and als | o due to the heavy   | rain, some       |
|             |                 |                                                                                            | convenience to use.         |                      |                  |
|             |                 | Level 4                                                                                    |                             |                      |                  |
|             |                 |                                                                                            | let is urgently needed to   | be repaired.         |                  |
|             |                 | -Often toilet u                                                                            | unavailable                 |                      |                  |
|             |                 | <u>Photos</u>                                                                              |                             |                      |                  |
|             |                 | A 1 m                                                                                      |                             |                      |                  |
|             |                 |                                                                                            |                             |                      | X X              |
|             |                 | AIN                                                                                        |                             |                      |                  |
|             |                 | A TO SEE                                                                                   |                             |                      |                  |
|             |                 |                                                                                            |                             |                      |                  |
|             |                 |                                                                                            |                             |                      |                  |
|             |                 |                                                                                            |                             |                      |                  |
|             |                 | House No.                                                                                  | 81                          | House No. 37         |                  |
|             |                 |                                                                                            |                             |                      | America          |
|             |                 |                                                                                            |                             |                      |                  |
|             |                 |                                                                                            |                             |                      |                  |
|             |                 |                                                                                            |                             | <b>维护</b>            |                  |
|             |                 |                                                                                            |                             |                      |                  |
|             |                 |                                                                                            |                             |                      |                  |
|             |                 |                                                                                            | XX                          |                      |                  |
|             |                 |                                                                                            |                             | 2000                 |                  |
|             |                 | House No.                                                                                  | 31                          | House No. 21         | William No.      |
| (6)         | Improved□       | – Flectricit                                                                               | ty comes regularly.         |                      |                  |
| Electricity | Same <b>©</b> * |                                                                                            | poles and transformer a     | re heing sunnarted   | with a good      |
| ,           | Worse □         | foundati                                                                                   |                             | c being supported    | With a 800a      |
|             | *as last week   |                                                                                            | re some pieces of wood (    | under an electric no | ale of main road |
|             | 33.33t Week     |                                                                                            | to be cleaned.              | under an electric po | or main Idau     |
|             |                 | Photos                                                                                     | o be cleatied.              |                      |                  |
|             |                 | riiutus                                                                                    |                             |                      |                  |

Electricity poles of Main Road B and Main Road C

|        |                               |                                          | Transformer No. 5                                                                                                                                                         | B and Main Road C                                                                              |
|--------|-------------------------------|------------------------------------------|---------------------------------------------------------------------------------------------------------------------------------------------------------------------------|------------------------------------------------------------------------------------------------|
| N<br>o | Item                          | Condition                                | Description                                                                                                                                                               | and Photos                                                                                     |
| 2      | (1)House<br>Construct<br>-ion | No. of<br>houses not<br>completed<br>(4) | number 9 and 10 as the plots a<br>two houses finished construction<br>House No.64, the house construction<br>House No. 78, the house need<br>however PAPs are living now. | ction seems to be stopped. d to be carried on construction, struction for first floor has been |
|        |                               |                                          | House No. 9                                                                                                                                                               | House No. 64                                                                                   |
|        |                               |                                          | House No.                                                                                                                                                                 | House No. 66                                                                                   |