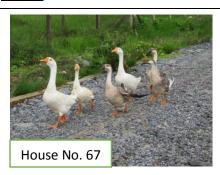

## Photos,

| (3) Livestock | <u>Description</u> |                |                        |      |
|---------------|--------------------|----------------|------------------------|------|
|               | -The people are    | raising chicke | n, gooses, ducks and p | igs. |
|               | Туре               | No. of HHs     | Remarks                |      |
|               | Chicken            | 6              | HH No. 13, 14, 21,     |      |
|               |                    |                | 59, 67, 78             |      |
|               | Duck               | 3              | HH No.12               |      |
|               | Goose              | 2              | HH No. 40, 67          |      |
|               |                    |                |                        |      |
|               |                    |                |                        |      |