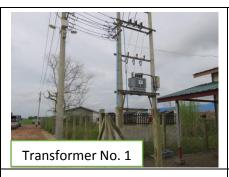

| (5) Fly     | Improved□       | <ul> <li>All of the</li> </ul>                                                             | e fly proof toilets are use | ed by people.        |                  |
|-------------|-----------------|--------------------------------------------------------------------------------------------|-----------------------------|----------------------|------------------|
| proof       | Same <b>©</b> * | <ul> <li>All the toilets are repaired with extra septic tanks, pipe line system</li> </ul> |                             |                      |                  |
| toilet      | Worse □         | connected to the ditch for overflow liquid from the extra septic                           |                             |                      |                  |
|             | *as last week   | tanks. Tl                                                                                  | he toilet renovation was    | successfully done a  | and there is no  |
|             |                 | problem                                                                                    | in the moment.              |                      | _                |
|             |                 |                                                                                            | No. of H                    | HHs                  |                  |
|             |                 | Condition                                                                                  | This week condition         | Previous             |                  |
|             |                 |                                                                                            |                             | week condition       |                  |
|             |                 | Level 1                                                                                    | 91                          | 91                   |                  |
|             |                 | Level 2                                                                                    | 0                           | 0                    |                  |
|             |                 | Level 3                                                                                    | 0                           | 0                    |                  |
|             |                 | Level 4                                                                                    | 0                           | 0                    |                  |
|             |                 | No Toilet                                                                                  | 0                           | 0                    |                  |
|             |                 |                                                                                            |                             |                      | _                |
|             |                 | <evaluation (<="" td=""><td>Criteria&gt;</td><td></td><td></td></evaluation>               | Criteria>                   |                      |                  |
|             |                 | Level 1                                                                                    |                             |                      |                  |
|             |                 | - Fly proof toi                                                                            | let is not needed to be r   | epaired.             |                  |
|             |                 | -No/rarely to                                                                              | ilet unavailable            |                      |                  |
|             |                 | Level 2                                                                                    |                             |                      |                  |
|             |                 | - Fly proof toi                                                                            | let is needed to be repai   | ired.                |                  |
|             |                 | -Rarely toilet                                                                             | unavailable                 |                      |                  |
|             |                 | Level 3                                                                                    |                             |                      |                  |
|             |                 |                                                                                            | ilet is needed to be repa   | ired.                |                  |
|             |                 | -Often toilet ı                                                                            |                             |                      |                  |
|             |                 |                                                                                            | of filling the soil and als | o due to the heavy   | rain, some       |
|             |                 |                                                                                            | convenience to use.         |                      |                  |
|             |                 | Level 4                                                                                    |                             |                      |                  |
|             |                 |                                                                                            | let is urgently needed to   | be repaired.         |                  |
|             |                 | -Often toilet u                                                                            | unavailable                 |                      |                  |
|             |                 | <u>Photos</u>                                                                              |                             |                      |                  |
|             |                 | A 1 m                                                                                      |                             |                      |                  |
|             |                 |                                                                                            |                             |                      | X X              |
|             |                 | AIN                                                                                        |                             |                      |                  |
|             |                 | A TO SEE                                                                                   |                             |                      |                  |
|             |                 |                                                                                            |                             |                      |                  |
|             |                 |                                                                                            |                             |                      |                  |
|             |                 |                                                                                            |                             |                      |                  |
|             |                 | House No.                                                                                  | 81                          | House No. 37         |                  |
|             |                 |                                                                                            |                             |                      | America          |
|             |                 |                                                                                            |                             |                      |                  |
|             |                 |                                                                                            |                             |                      |                  |
|             |                 |                                                                                            |                             | <b>维护</b>            |                  |
|             |                 |                                                                                            |                             |                      |                  |
|             |                 |                                                                                            |                             |                      |                  |
|             |                 |                                                                                            | XX                          |                      |                  |
|             |                 |                                                                                            |                             | 2000                 |                  |
|             |                 | House No.                                                                                  | 31                          | House No. 21         | William No.      |
| (6)         | Improved□       | – Flectricit                                                                               | ty comes regularly.         |                      |                  |
| Electricity | Same <b>©</b> * |                                                                                            | poles and transformer a     | re heing sunnarted   | with a good      |
| ,           | Worse □         | foundati                                                                                   |                             | c being supported    | With a 800a      |
|             | *as last week   |                                                                                            | re some pieces of wood (    | under an electric no | ale of main road |
|             | 33.33t Week     |                                                                                            | to be cleaned.              | under an electric po | or main Idau     |
|             |                 | Photos                                                                                     | o be cleatied.              |                      |                  |
|             |                 | riiutus                                                                                    |                             |                      |                  |

Electricity poles of Main Road B and Main Road C

|        |                               |                                          | Transformer No. 5                                                                                                                                                         | B and Main Road C                                                                              |
|--------|-------------------------------|------------------------------------------|---------------------------------------------------------------------------------------------------------------------------------------------------------------------------|------------------------------------------------------------------------------------------------|
| N<br>o | Item                          | Condition                                | Description                                                                                                                                                               | and Photos                                                                                     |
| 2      | (1)House<br>Construct<br>-ion | No. of<br>houses not<br>completed<br>(4) | number 9 and 10 as the plots a<br>two houses finished construction<br>House No.64, the house construction<br>House No. 78, the house need<br>however PAPs are living now. | ction seems to be stopped. d to be carried on construction, struction for first floor has been |
|        |                               |                                          | House No. 9                                                                                                                                                               | House No. 64                                                                                   |
|        |                               |                                          | House No.                                                                                                                                                                 | House No. 66                                                                                   |