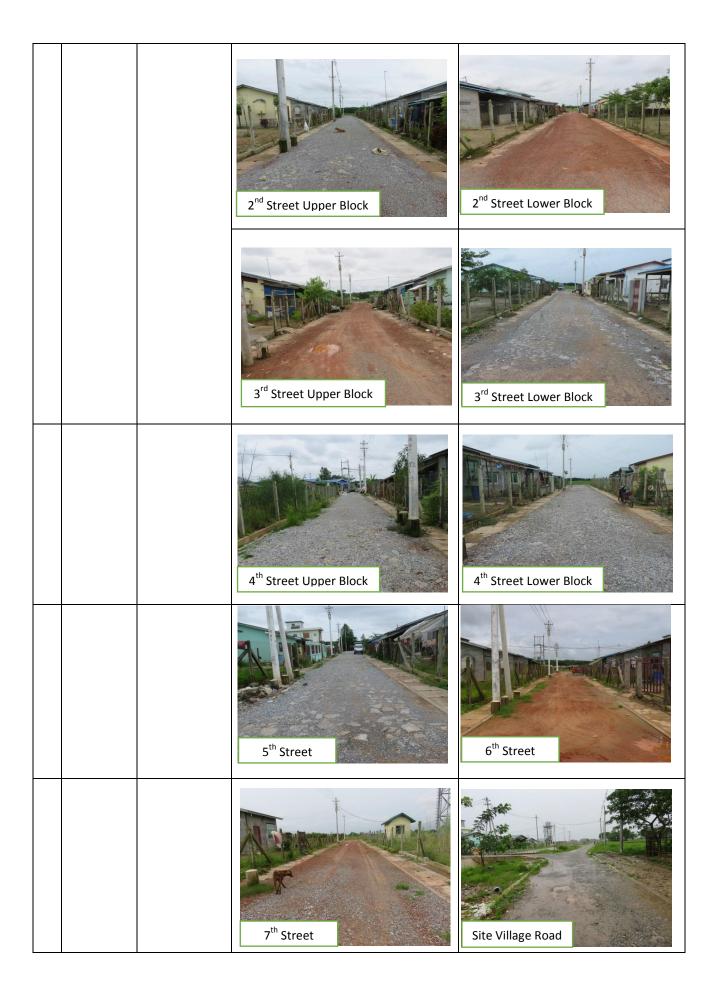

|                 |                                                          | Tube Well No.11                                                      | Tube Well No.7                                                              |
|-----------------|----------------------------------------------------------|----------------------------------------------------------------------|-----------------------------------------------------------------------------|
| (2)<br>Drainage | Improved□<br>Same <b>©</b> *                             | There is a little water in the dra                                   | ainage canals at the moment.                                                |
| Diamage         | Worse □                                                  | <u>Photos</u>                                                        |                                                                             |
|                 | *as last week                                            |                                                                      |                                                                             |
|                 |                                                          | Drain at the corner of Main<br>Road A and B                          | Drain exit at the corner of Site village road and 2 <sup>nd</sup> street    |
|                 |                                                          |                                                                      |                                                                             |
|                 |                                                          | Drain exit at the corner of<br>Site village road and 3 <sup>rd</sup> | Drain exit at the corner of Site village road and Main Road C               |
| (3) Road        | Improved□<br>Same <b>©</b> *<br>Worse □<br>*as last week |                                                                      | nowever no problem for walking some muddy places so that where cross on it. |
|                 |                                                          | Main Road - B                                                        | 1 <sup>st</sup> Street                                                      |