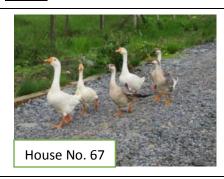

## Photos,

| (3) Livestock | Description                                        |            |                    |  |  |
|---------------|----------------------------------------------------|------------|--------------------|--|--|
|               | -The people are raising chicken, gooses and ducks. |            |                    |  |  |
|               | Туре                                               | No. of HHs | Remarks            |  |  |
|               | Chicken                                            | 6          | HH No. 13, 14, 21, |  |  |
|               |                                                    |            | 59, 67, 78         |  |  |
|               | Duck                                               | 3          | HH No.12           |  |  |
|               | Goose                                              | 2          | HH No. 40, 67      |  |  |
|               |                                                    |            |                    |  |  |