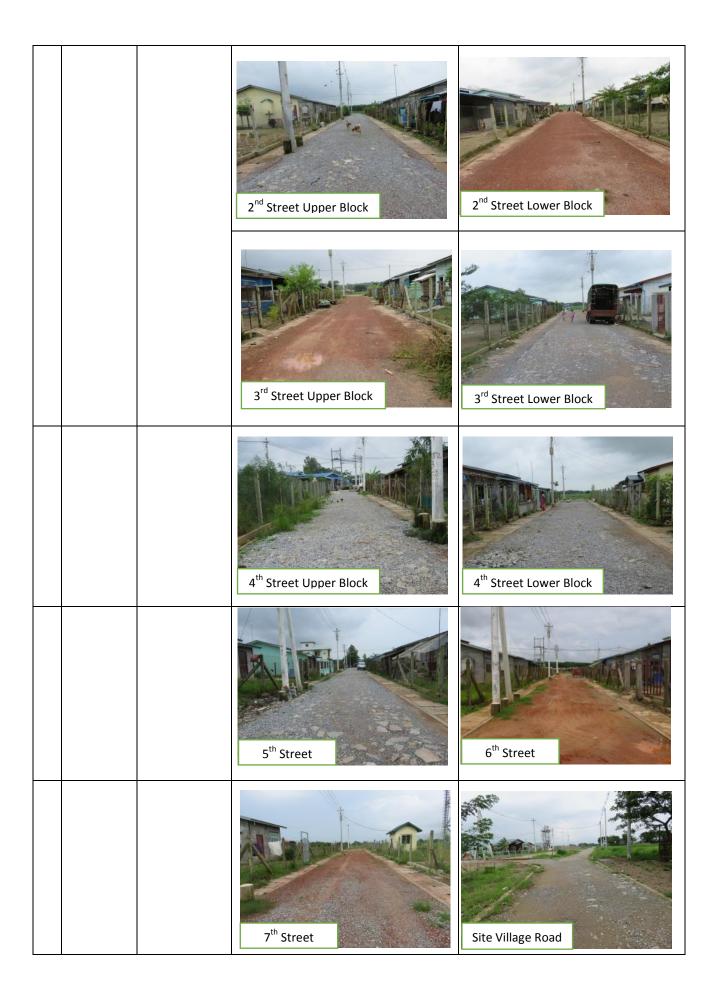

|                 |                                         | Tube Well No.11                                                   | Tube Well No.7                                                           |
|-----------------|-----------------------------------------|-------------------------------------------------------------------|--------------------------------------------------------------------------|
| (2)<br>Drainage | Improved□<br>Same <b>©</b> *            | <ul> <li>There is a little water in the dra</li> </ul>            | inage canals at the moment.                                              |
| Drainage        | Worse □                                 | <u>Photos</u>                                                     |                                                                          |
|                 | *as last week                           | Drain at the corner of Main<br>Road A and B                       | Drain exit at the corner of Site village road and 2 <sup>nd</sup> street |
|                 |                                         | Drain exit at the corner of Site village road and 3 <sup>rd</sup> | Drain exit at the corner of Site village road and Main Road C            |
| (3) Road        | Improved□ Same •* Worse □ *as last week | <ul> <li>All the roads are a bit wet, h</li> </ul>                | owever no problem for walking some muddy places so that where            |
|                 |                                         | Main Road - B                                                     | 1 <sup>st</sup> Street                                                   |