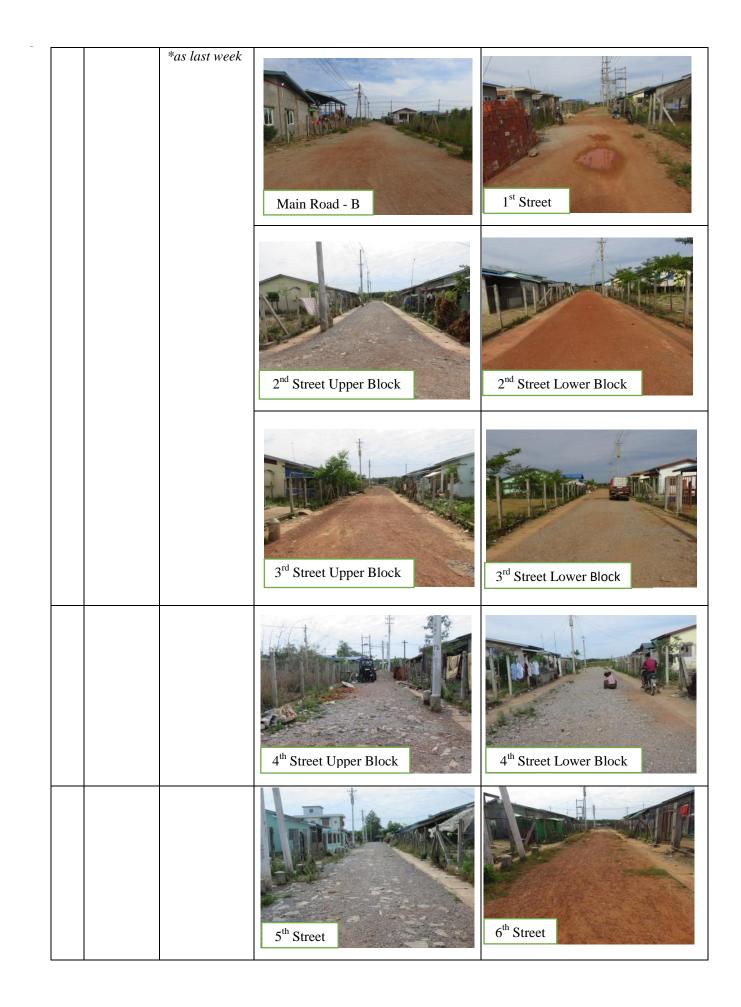

| 1       (1.2) Well       Improved:<br>Same *       -       Water from two open-wells is clean enough to use for drinking an living. There are eleven tube wells in the relocation site. Residents us the water basically from the pipeline distribution systems so that it frequency of water usage from the tube wells is very low. To sustain the good condition of the tube wells, the leg pumps were kept an covered the PVC pipes with the caps till the residents use.         (2)       Improved:<br>Drainage       -       -       There is a little amount of water in the drainage canals at the moment.<br>Photos         (2)       Same **       -       There is a little amount of water in the drainage canals at the moment.<br>Photos         (2)       There is a little amount of water in the drainage canals at the moment.<br>Photos       -         The drain at the corner of Main<br>Road A and B       -       The exit of the drain at the corner of Site village road and 2 <sup>nd</sup> street         (3) Road       Improved:<br>Same **       -       -       All the roads are getting dry and no problem for walking. | No | Item       | Condition                  | Narrative Description and Photos                                                                                                                                                                                                                                                                                                                                                                                                    |                                                                                                                                                                                                                                                      |  |  |  |
|----------------------------------------------------------------------------------------------------------------------------------------------------------------------------------------------------------------------------------------------------------------------------------------------------------------------------------------------------------------------------------------------------------------------------------------------------------------------------------------------------------------------------------------------------------------------------------------------------------------------------------------------------------------------------------------------------------------------------------------------------------------------------------------------------------------------------------------------------------------------------------------------------------------------------------------------------------------------------------------------------------------------------------------------------------------------------------------------------------------------------------------------------------|----|------------|----------------------------|-------------------------------------------------------------------------------------------------------------------------------------------------------------------------------------------------------------------------------------------------------------------------------------------------------------------------------------------------------------------------------------------------------------------------------------|------------------------------------------------------------------------------------------------------------------------------------------------------------------------------------------------------------------------------------------------------|--|--|--|
| (2)<br>Drainage       Improved□<br>Same ■*<br>Worse □<br>*as last week       - There is a little amount of water in the drainage canals at the moment.         *as last week       - There is a little amount of water in the drainage canals at the moment.         Photos       - There is a little amount of water in the drainage canals at the moment.         The drain at the corner of Main<br>Road A and B       - The exit of the drain at the<br>corner of Site village road and<br>2 <sup>nd</sup> street         The exit of the drain at the<br>corner of Site village road and<br>3 <sup>nd</sup> street       - The exit of the drain at the<br>corner of Site village road and<br>3 <sup>nd</sup> street         (3) Road       Improved□<br>Same ■*       - All the roads are getting dry and no problem for walking.                                                                                                                                                                                                                                                                                                                  | 1  | (1.2) Well | Same <b>■</b> *<br>Worse □ | Water from two open-wells is clean enough to use for drinking and<br>living. There are eleven tube wells in the relocation site. Residents use<br>the water basically from the pipeline distribution system so that the<br>frequency of water usage from the tube wells is very low. To sustain<br>the good condition of the tube wells, the leg pumps were kept and<br>covered the PVC pipes with the caps till the residents use. |                                                                                                                                                                                                                                                      |  |  |  |
| Drainage       Same T*       Photos         *as last week       *as last week       Improved from the corner of Main Road A and B       Improved from the corner of Site village road and 2 <sup>rd</sup> street         The exit of the drain at the corner of Main Road A and B       Improved from the corner of Site village road and 2 <sup>rd</sup> street       Improved from the corner of Site village road and 3 <sup>rd</sup> street         (3) Road       Improved Same T*       - All the roads are getting dry and no problem for walking.                                                                                                                                                                                                                                                                                                                                                                                                                                                                                                                                                                                                |    |            |                            | Open Well No. 1                                                                                                                                                                                                                                                                                                                                                                                                                     | Open Well No. 2                                                                                                                                                                                                                                      |  |  |  |
| Same ■*                                                                                                                                                                                                                                                                                                                                                                                                                                                                                                                                                                                                                                                                                                                                                                                                                                                                                                                                                                                                                                                                                                                                                  |    |            | Same <b>■</b> *<br>Worse □ | Photos Photos Photos The drain at the corner of Main Road A and B The drain at the corner of Main Road A and B The exit of the drain at the corner of Site village road and                                                                                                                                                                                                                                                         | The exit of the drain at the corner of Site village road and 2 <sup>nd</sup> street         The exit of the drain at the corner of Site village road and 2 <sup>nd</sup> street         The exit of the drain at the corner of Site village road and |  |  |  |
| Worse D Photos                                                                                                                                                                                                                                                                                                                                                                                                                                                                                                                                                                                                                                                                                                                                                                                                                                                                                                                                                                                                                                                                                                                                           |    | (3) Road   | Same <b>■</b> *            |                                                                                                                                                                                                                                                                                                                                                                                                                                     |                                                                                                                                                                                                                                                      |  |  |  |