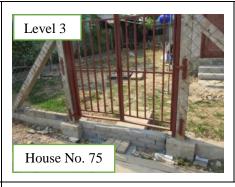

#### Level 3

- Fly proof toilet is needed to be repaired.
- Often toilet unavailable
- As the result of filling the soil and also due to the heavy rain, some toilets are inconvenience to use.