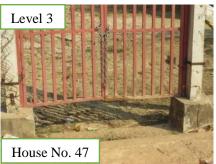

# Description

|           | No. of HHs |               |
|-----------|------------|---------------|
| Condition | This week  | Previous week |
|           | condition  | condition     |
| Level 1   | 85         | 85            |
| Level 2   | 6          | 5             |
| Level 3   | 0          | 0             |
| Level 4   | 0          | 1             |

### Level 3

- Some or little mud and standing water in their compound