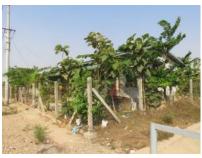

# **Photos**

(2) Plantation

In front of the compounds, the shady trees, fruit trees, flowering plants and vegetables are being planted.

# **Description**

- In front of the compounds, the shade trees, fruit trees, flowering plants and vegetables are being planted.

| 1          |        |                                                    |  |
|------------|--------|----------------------------------------------------|--|
| Type       | No. of | Remarks                                            |  |
|            | HHs    |                                                    |  |
| Shade tree | 15     | Albizzia, Indian almond, Neem tree, etc.           |  |
|            |        | HH No. 20, 40, 43, 48, 51, 57, 59, 61, 62, 67,     |  |
|            |        | 69, 72, 73, 77, 85                                 |  |
|            |        |                                                    |  |
| Fruit tree | 37     | Banana, Mango, sugar cane, coconut, citrus         |  |
|            |        | and jack fruit etc.                                |  |
|            |        | HH No. 3, 15, 17, 20,21, 23, 28, 30, 31, 32, 34,   |  |
|            |        | 37, 40, 41, 48, 51, 52, 55, 57, 58, 59, 61, 62,    |  |
|            |        | 63, 67, 68, 70, 71, 72, 73, 77, 78, 82, 85, 86, 88 |  |
| Vegetables | 20     | Chili, tomato, bitter gourd, Roselle, gourd,       |  |
|            |        | basils, eggplant etc.                              |  |
|            |        | HH No. 12, 17, 21, 41, 49, 58, 59, 61, 62, 63,     |  |
|            |        | 67, 68, 70, 71, 72, 73, 77, 82, 85, 86             |  |
| Flowering  | 31     | Jasmine, poinsettia, orchid, kiss me quick, etc.   |  |
| plant      |        | HH No. 3, 5, 6, 8, 10, 12, 13, 14, 17, 20, 21,     |  |
|            |        | 22, 23, 29, 30, 31, 32, 46, 48, 58, 59, 61, 62,    |  |
|            |        | 65, 67, 68, 69, 72, 77, 78, 86                     |  |