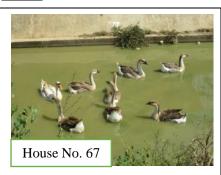

# Photos,

(3) Livestock

Description

| -The chicken, gooses and ducks are being raised. |                    |  |  |
|--------------------------------------------------|--------------------|--|--|
| No. of HHs                                       | Remarks            |  |  |
| 6                                                | HH No. 13, 14, 21, |  |  |
|                                                  | 59, 67, 78         |  |  |
| 3                                                | HH No.12           |  |  |
| 2                                                | HH No. 40, 67      |  |  |
|                                                  |                    |  |  |