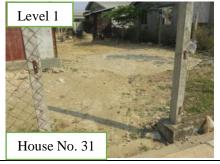

# Description

|           | No. of HHs |               |
|-----------|------------|---------------|
| Condition | This week  | Previous week |
|           | condition  | condition     |
| Level 1   | 85         | 85            |
| Level 2   | 6          | 5             |
| Level 3   | 0          | 0             |
| Level 4   | 0          | 1             |

### Level 1

-No mud and no standing water with their own drainage system in their compound