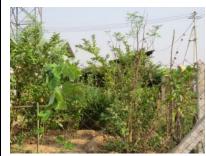

# **Photos**

(2) Plantation

In front of the compounds, the shady trees, fruit trees, flowering plants and vegetables are being planted.

# **Description**

- In front of the compounds, the shade trees, fruit trees, flowering plants and vegetables are being planted.

| 1          |        |                                                    |  |
|------------|--------|----------------------------------------------------|--|
| Type       | No. of | Remarks                                            |  |
|            | HHs    |                                                    |  |
| Shade tree | 15     | Albizzia, Indian almond, Neem tree, etc.           |  |
|            |        | HH No. 20, 40, 43, 48, 51, 57, 59, 61, 62, 67,     |  |
|            |        | 69, 72, 73, 77, 85                                 |  |
|            |        |                                                    |  |
| Fruit tree | 37     | Banana, Mango, sugar cane, coconut, citrus         |  |
|            |        | and jack fruit etc.                                |  |
|            |        | HH No. 3, 15, 17, 20,21, 23, 28, 30, 31, 32, 34,   |  |
|            |        | 37, 40, 41, 48, 51, 52, 55, 57, 58, 59, 61, 62,    |  |
|            |        | 63, 67, 68, 70, 71, 72, 73, 77, 78, 82, 85, 86, 88 |  |
| Vegetables | 20     | Chili, tomato, bitter gourd, Roselle, gourd,       |  |
|            |        | basils, eggplant etc.                              |  |
|            |        | HH No. 12, 17, 21, 41, 49, 58, 59, 61, 62, 63,     |  |
|            |        | 67, 68, 70, 71, 72, 73, 77, 82, 85, 86             |  |
| Flowering  | 31     | Jasmine, poinsettia, orchid, kiss me quick, etc.   |  |
| plant      |        | HH No. 3, 5, 6, 8, 10, 12, 13, 14, 17, 20, 21,     |  |
|            |        | 22, 23, 29, 30, 31, 32, 46, 48, 58, 59, 61, 62,    |  |
|            |        | 65, 67, 68, 69, 72, 77, 78, 86                     |  |