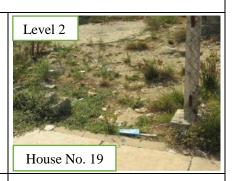

# Description

|           | No. of HHs |               |
|-----------|------------|---------------|
| Condition | This week  | Previous week |
|           | condition  | condition     |
| Level 1   | 85         | 85            |
| Level 2   | 6          | 5             |
| Level 3   | 0          | 0             |
| Level 4   | 0          | 1             |

# Level 2

-No mud and no standing water in their compound