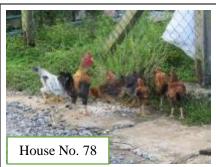

# Photos,

(3) Livestock

Description

| -The chicken, gooses and ducks are being raised. |                    |  |  |
|--------------------------------------------------|--------------------|--|--|
| No. of HHs                                       | Remarks            |  |  |
| 6                                                | HH No. 13, 14, 21, |  |  |
|                                                  | 59, 67, 78         |  |  |
| 3                                                | HH No.12           |  |  |
| 2                                                | HH No. 40, 67      |  |  |
|                                                  |                    |  |  |