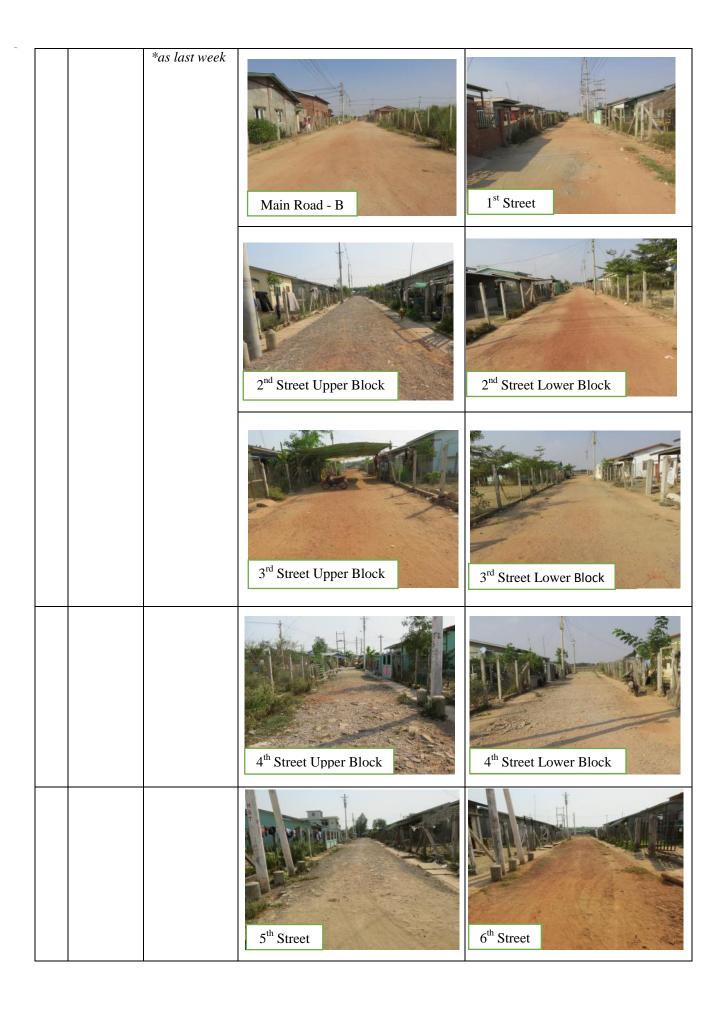

| No | Item            | Condition                                        | Narrative Description and Photos                                                                                                                                                                                                                                                                                                                                                                                                                                                                                                                                                                                                                                                                                                                                                                                                                                                                                                                                                                                                                                                                                                                                                                                                                                                                                                                                                                                                                                                                                                                                                                                                                                                                                                                                                                                                                                                                                                                                                                                                                                                                                          |                                                                                                                                                                                                                          |
|----|-----------------|--------------------------------------------------|---------------------------------------------------------------------------------------------------------------------------------------------------------------------------------------------------------------------------------------------------------------------------------------------------------------------------------------------------------------------------------------------------------------------------------------------------------------------------------------------------------------------------------------------------------------------------------------------------------------------------------------------------------------------------------------------------------------------------------------------------------------------------------------------------------------------------------------------------------------------------------------------------------------------------------------------------------------------------------------------------------------------------------------------------------------------------------------------------------------------------------------------------------------------------------------------------------------------------------------------------------------------------------------------------------------------------------------------------------------------------------------------------------------------------------------------------------------------------------------------------------------------------------------------------------------------------------------------------------------------------------------------------------------------------------------------------------------------------------------------------------------------------------------------------------------------------------------------------------------------------------------------------------------------------------------------------------------------------------------------------------------------------------------------------------------------------------------------------------------------------|--------------------------------------------------------------------------------------------------------------------------------------------------------------------------------------------------------------------------|
| 1  | (1.2) Well      | Improved□<br>Same ■*<br>Worse □<br>*as last week | Water from two open-wells is cliving. There are eleven tube well the water basically from the pip frequency of water usage from the state of th | lean enough to use for drinking and ls in the relocation site. Residents use beline distribution system so that the he tube wells is very low. To sustain wells, the leg pumps were kept and aps till the residents use. |
|    |                 |                                                  | Open Well No. 1                                                                                                                                                                                                                                                                                                                                                                                                                                                                                                                                                                                                                                                                                                                                                                                                                                                                                                                                                                                                                                                                                                                                                                                                                                                                                                                                                                                                                                                                                                                                                                                                                                                                                                                                                                                                                                                                                                                                                                                                                                                                                                           | Open Well No. 2                                                                                                                                                                                                          |
|    | (2)<br>Drainage | Improved□<br>Same <b>©</b> *                     | There is a little amount of water in <b>Photos</b>                                                                                                                                                                                                                                                                                                                                                                                                                                                                                                                                                                                                                                                                                                                                                                                                                                                                                                                                                                                                                                                                                                                                                                                                                                                                                                                                                                                                                                                                                                                                                                                                                                                                                                                                                                                                                                                                                                                                                                                                                                                                        | n the drainage canals at the moment.                                                                                                                                                                                     |
|    | Dramage         | Worse □ *as last week                            | The drain at the corner of Main Road A and B                                                                                                                                                                                                                                                                                                                                                                                                                                                                                                                                                                                                                                                                                                                                                                                                                                                                                                                                                                                                                                                                                                                                                                                                                                                                                                                                                                                                                                                                                                                                                                                                                                                                                                                                                                                                                                                                                                                                                                                                                                                                              | The exit of the drain at the corner of Site village road and 2 <sup>nd</sup> street                                                                                                                                      |
|    |                 |                                                  | The exit of the drain at the corner of Site village road and 3 <sup>rd</sup> street                                                                                                                                                                                                                                                                                                                                                                                                                                                                                                                                                                                                                                                                                                                                                                                                                                                                                                                                                                                                                                                                                                                                                                                                                                                                                                                                                                                                                                                                                                                                                                                                                                                                                                                                                                                                                                                                                                                                                                                                                                       | The exit of the drain at the corner of Site village road and Main Road C                                                                                                                                                 |
|    | (3) Road        | Improved□<br>Same <b>©</b> *                     | All the roads are getting dry an                                                                                                                                                                                                                                                                                                                                                                                                                                                                                                                                                                                                                                                                                                                                                                                                                                                                                                                                                                                                                                                                                                                                                                                                                                                                                                                                                                                                                                                                                                                                                                                                                                                                                                                                                                                                                                                                                                                                                                                                                                                                                          | nd no problem for walking.                                                                                                                                                                                               |
|    |                 | Worse □                                          | <u>Photos</u>                                                                                                                                                                                                                                                                                                                                                                                                                                                                                                                                                                                                                                                                                                                                                                                                                                                                                                                                                                                                                                                                                                                                                                                                                                                                                                                                                                                                                                                                                                                                                                                                                                                                                                                                                                                                                                                                                                                                                                                                                                                                                                             |                                                                                                                                                                                                                          |