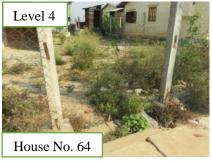

# Description

|           | No. of HHs |               |
|-----------|------------|---------------|
| Condition | This week  | Previous week |
|           | condition  | condition     |
| Level 1   | 85         | 85            |
| Level 2   | 6          | 5             |
| Level 3   | 0          | 0             |
| Level 4   | 0          | 1             |

#### Level 4

-A lot of mud and standing water in their compound