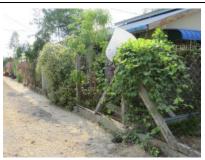

# **Photos**

(2) Plantation

In front of the compounds, the shady trees, fruit trees, flowering plants and vegetables are being planted.

# **Description**

- In front of the compounds, the shade trees, fruit trees, flowering plants and vegetables are being planted.

| 1          |        |                                                    |  |
|------------|--------|----------------------------------------------------|--|
| Type       | No. of | Remarks                                            |  |
|            | HHs    |                                                    |  |
| Shade tree | 15     | Albizzia, Indian almond, Neem tree, etc.           |  |
|            |        | HH No. 20, 40, 43, 48, 51, 57, 59, 61, 62, 67,     |  |
|            |        | 69, 72, 73, 77, 85                                 |  |
|            |        |                                                    |  |
| Fruit tree | 37     | Banana, Mango, sugar cane, coconut, citrus         |  |
|            |        | and jack fruit etc.                                |  |
|            |        | HH No. 3, 15, 17, 20,21, 23, 28, 30, 31, 32, 34,   |  |
|            |        | 37, 40, 41, 48, 51, 52, 55, 57, 58, 59, 61, 62,    |  |
|            |        | 63, 67, 68, 70, 71, 72, 73, 77, 78, 82, 85, 86, 88 |  |
| Vegetables | 20     | Chili, tomato, bitter gourd, Roselle, gourd,       |  |
|            |        | basils, eggplant etc.                              |  |
|            |        | HH No. 12, 17, 21, 41, 49, 58, 59, 61, 62, 63,     |  |
|            |        | 67, 68, 70, 71, 72, 73, 77, 82, 85, 86             |  |
| Flowering  | 31     | Jasmine, poinsettia, orchid, kiss me quick, etc.   |  |
| plant      |        | HH No. 3, 5, 6, 8, 10, 12, 13, 14, 17, 20, 21,     |  |
|            |        | 22, 23, 29, 30, 31, 32, 46, 48, 58, 59, 61, 62,    |  |
|            |        | 65, 67, 68, 69, 72, 77, 78, 86                     |  |