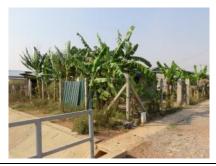

# **Photos**

(2) Plantation

In front of the compounds, the shady trees, fruit trees, flowering plants and vegetables are being planted.

# **Description**

- In front of the compounds, the shade trees, fruit trees, flowering plants and vegetables are being planted.

| 1          |        |                                                    |  |
|------------|--------|----------------------------------------------------|--|
| Type       | No. of | Remarks                                            |  |
|            | HHs    |                                                    |  |
| Shade tree | 15     | Albizzia, Indian almond, Neem tree, etc.           |  |
|            |        | HH No. 20, 40, 43, 48, 51, 57, 59, 61, 62, 67,     |  |
|            |        | 69, 72, 73, 77, 85                                 |  |
|            |        |                                                    |  |
| Fruit tree | 37     | Banana, Mango, sugar cane, coconut, citrus         |  |
|            |        | and jack fruit etc.                                |  |
|            |        | HH No. 3, 15, 17, 20,21, 23, 28, 30, 31, 32, 34,   |  |
|            |        | 37, 40, 41, 48, 51, 52, 55, 57, 58, 59, 61, 62,    |  |
|            |        | 63, 67, 68, 70, 71, 72, 73, 77, 78, 82, 85, 86, 88 |  |
| Vegetables | 20     | Chili, tomato, bitter gourd, Roselle, gourd,       |  |
|            |        | basils, eggplant etc.                              |  |
|            |        | HH No. 12, 17, 21, 41, 49, 58, 59, 61, 62, 63,     |  |
|            |        | 67, 68, 70, 71, 72, 73, 77, 82, 85, 86             |  |
| Flowering  | 31     | Jasmine, poinsettia, orchid, kiss me quick, etc.   |  |
| plant      |        | HH No. 3, 5, 6, 8, 10, 12, 13, 14, 17, 20, 21,     |  |
|            |        | 22, 23, 29, 30, 31, 32, 46, 48, 58, 59, 61, 62,    |  |
|            |        | 65, 67, 68, 69, 72, 77, 78, 86                     |  |