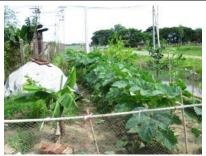

# (2) Plantation

In front of the compounds, the shady trees, fruit trees, flowering plants and vegetables are being planted.

### Description

- In front of the compounds, the shade trees, fruit trees, flowering plants and vegetables are being planted.

| Type            | No. of | Remarks                                                                                                                                                                                                             |
|-----------------|--------|---------------------------------------------------------------------------------------------------------------------------------------------------------------------------------------------------------------------|
|                 | HHs    |                                                                                                                                                                                                                     |
| Shade tree      | 15     | Albizzia, Indian almond, Neem tree, etc.<br>HH No. 20, 40, 43, 48, 51, 57, 59, 61, 62, 67, 69, 72, 73, 77, 85                                                                                                       |
| Fruit tree      | 37     | Banana, Mango, sugar cane, coconut, citrus and jack fruit etc.  HH No. 3, 15, 17, 20,21, 23, 28, 30, 31, 32, 34, 37, 40, 41, 48, 51, 52, 55, 57, 58, 59, 61, 62, 63, 67, 68, 70, 71, 72, 73, 77, 78, 82, 85, 86, 88 |
| Vegetables      | 20     | Chili, tomato, bitter gourd, Roselle, gourd, basils, eggplant etc. HH No. 12, 17, 21, 41, 49, 58, 59, 61, 62, 63, 67, 68, 70, 71, 72, 73, 77, 82, 85, 86                                                            |
| Flowering plant | 31     | Jasmine, poinsettia, orchid, kiss me quick, etc. HH No. 3, 5, 6, 8, 10, 12, 13, 14, 17, 20, 21, 22, 23, 29, 30, 31, 32, 46, 48, 58, 59, 61, 62, 65, 67, 68, 69, 72, 77, 78, 86                                      |

### Photos.