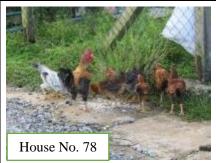

# **Description**

-The chicken, gooses and ducks are being raised.

| Type    | No. of HHs | Remarks            |
|---------|------------|--------------------|
| Chicken | 6          | HH No. 13, 14, 21, |
|         |            | 59, 67, 78         |
| Duck    | 3          | HH No.12           |
| Goose   | 2          | HH No. 40, 67      |

# **Photos**