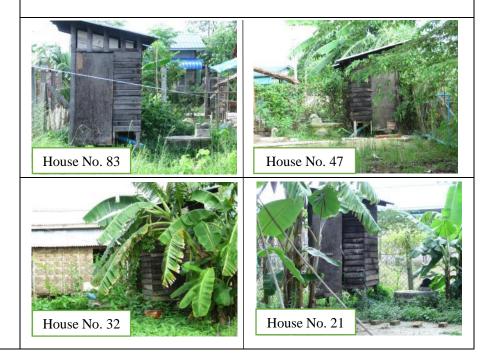

| (5) Fly |  |
|---------|--|
| proof   |  |
| toilet  |  |

Improved□
Same ■\*
Worse □
\*as last week

- All of the fly proof toilets are used the residents.
- All of the toilets are repaired by the following procedures;
  - Installation the extra septic tanks beside the original
  - The pipe line system is installed from the extra tank to the ditch to flow the liquid out.

The toilet renovation plan was successfully done and there is no problem at the moment.

|           | No. of HHs          |                |  |  |
|-----------|---------------------|----------------|--|--|
| Condition | This week condition | Previous       |  |  |
|           |                     | week condition |  |  |
| Level 1   | 91                  | 91             |  |  |
| Level 2   | 0                   | 0              |  |  |
| Level 3   | 0                   | 0              |  |  |
| Level 4   | 0                   | 0              |  |  |
| No Toilet | 0                   | 0              |  |  |