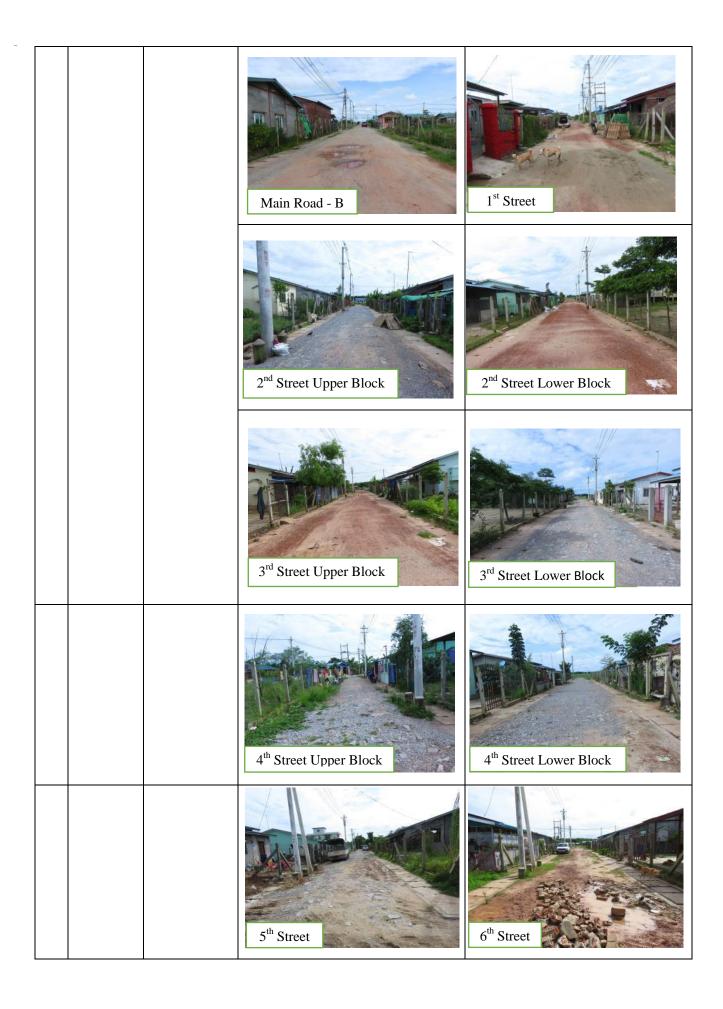

| No | Item            | Condition                               | Narrative Description and Photos                                                                                                                                                                                                                                                                                                                                                                                                         |                                                                                     |  |
|----|-----------------|-----------------------------------------|------------------------------------------------------------------------------------------------------------------------------------------------------------------------------------------------------------------------------------------------------------------------------------------------------------------------------------------------------------------------------------------------------------------------------------------|-------------------------------------------------------------------------------------|--|
| 1  | (1.2) Well      | Improved□ Same ■* Worse □ *as last week | <ul> <li>Water from two open-wells is clean enough to use for drinking and living. There are eleven tube wells in the relocation site. Residents use the water basically from the pipeline distribution system so that the frequency of water usage from the tube wells is very low. To sustain the good condition of the tube wells, the leg pumps were kept and covered the PVC pipes with the caps till the residents use.</li> </ul> |                                                                                     |  |
|    |                 |                                         | Open Well No. 1                                                                                                                                                                                                                                                                                                                                                                                                                          | Open Well No. 2                                                                     |  |
|    | (2)<br>Drainage | Improved□ Same ■* Worse □ *as last week | There is a little amount of water in Photos  The drain at the corner of Main Road A and B                                                                                                                                                                                                                                                                                                                                                | The exit of the drain at the corner of Site village road and 2 <sup>nd</sup> street |  |
|    |                 |                                         | The exit of the drain at the corner of Site village road and 3 <sup>rd</sup> street                                                                                                                                                                                                                                                                                                                                                      | The exit of the drain at the corner of Site village road and Main Road C            |  |
|    | (3) Road        | Improved□ Same •* Worse □ *as last week | <ul> <li>All the roads except 6<sup>th</sup> street are still dry and no problem for walking. 6<sup>th</sup> street is being damaged due to passing the heavy trucks that carry the soil to fill near the creek side. Therefore the exits of the drain at the 6<sup>th</sup> street are being blocked with the soil.</li> </ul>                                                                                                          |                                                                                     |  |
|    |                 |                                         | <u>Photos</u>                                                                                                                                                                                                                                                                                                                                                                                                                            |                                                                                     |  |