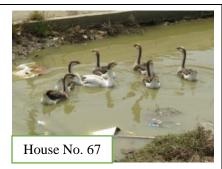

# **Description**

-The chicken, gooses and ducks are being raised.

| Type    | No. of HHs | Remarks            |
|---------|------------|--------------------|
| Chicken | 6          | HH No. 13, 14, 21, |
|         |            | 59, 67, 78         |
| Duck    | 3          | HH No.12           |
| Goose   | 2          | HH No. 40, 67      |

# **Photos**